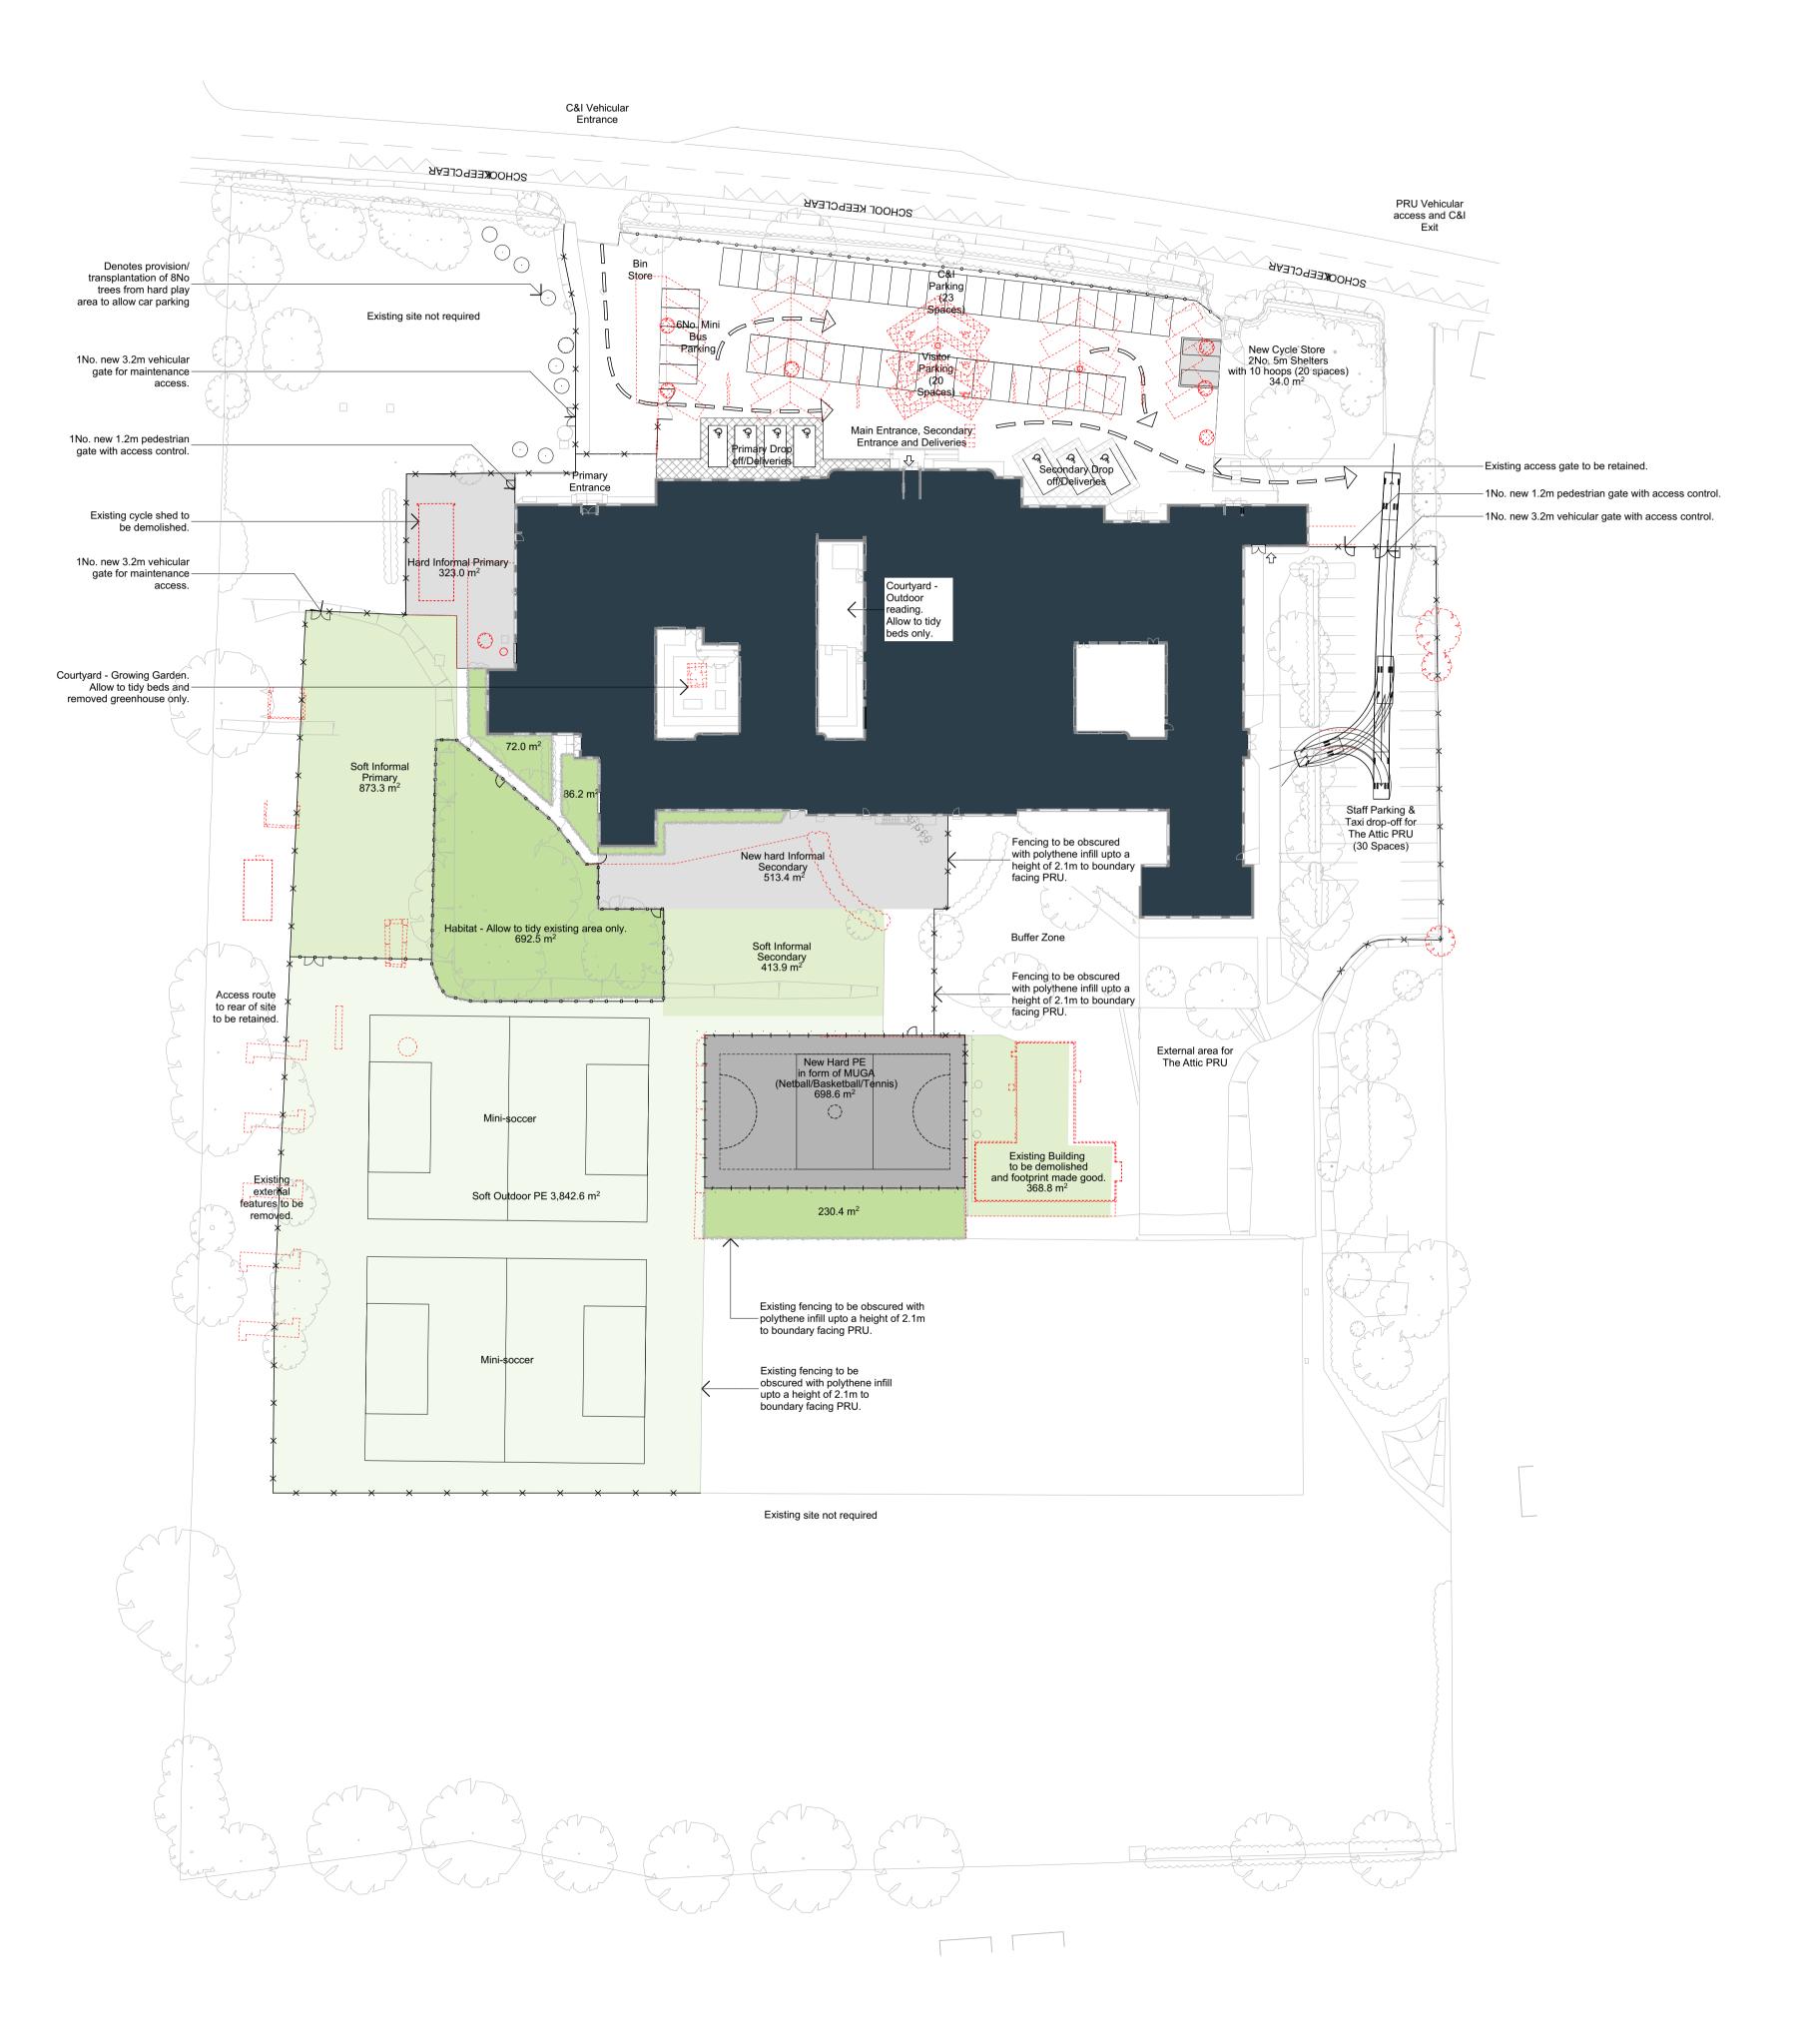

KEYSoft Outdoor PESoft Informal and SocialHabitatHard Outdoor PEHard Informal and SocialSoft Information SocialSoft Inform

→→ 1.8m Rigid weldmesh panel fence

To be demolished

## 2 Friars Bridge Road - Ipswich - Suffolk - IP1 1RR

| FEASIBILITY | Project<br>Bungay MS - Feasibility for Ne<br>SEND |                        | Project Number<br>219068      |  |
|-------------|---------------------------------------------------|------------------------|-------------------------------|--|
|             | Bungay<br>Suffolk                                 |                        | Scales<br>1:500<br>At A1 Size |  |
|             | Drawing Title Landscape Proposal - Phase          | 02                     | Drawn<br>JS<br>Chkd<br>RC     |  |
|             | Lead Designer<br>Rachel Cade                      | Date<br>September 2019 |                               |  |
|             | email: rachel.cade@concertus.co.uk                | Tel:                   | 01473 316 600                 |  |