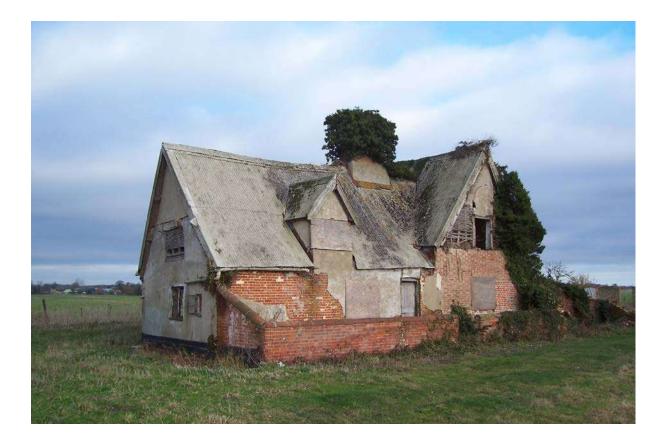

## BRIDGE FARMHOUSE, LOW ROAD METTINGHAM

| Grid Reference<br>List Grade<br>Conservation Area<br>Description | TM 369 909<br>II<br>No<br>C16 farmhouse, timber-framed with part rebuilt in brick. One<br>and a half storeys. Roof clad in corrugated asbestos    |
|------------------------------------------------------------------|---------------------------------------------------------------------------------------------------------------------------------------------------|
| Suggested Use                                                    | sheeting.<br>Residential                                                                                                                          |
| Risk Priority                                                    | C                                                                                                                                                 |
| Condition                                                        | Poor                                                                                                                                              |
| Reason for Risk                                                  | Vacant for many years. Broken windows, render loss,<br>exposed frame and only temporary roofing make the whole<br>structure extremely vulnerable. |
| First on Register                                                | 1992                                                                                                                                              |
| Owner/Agent                                                      | Raven Brothers, Green Valley Farm, Low Road,<br>Mettingham, Bungay NR35 1TP                                                                       |
| Current Availability                                             | Not for sale                                                                                                                                      |
| Notes                                                            | A schedule of repairs has been produced and the owner is<br>in discussion with the local planning authority about<br>implementation of the work.  |
| Contact                                                          | Ben Hogg 01603 610734                                                                                                                             |