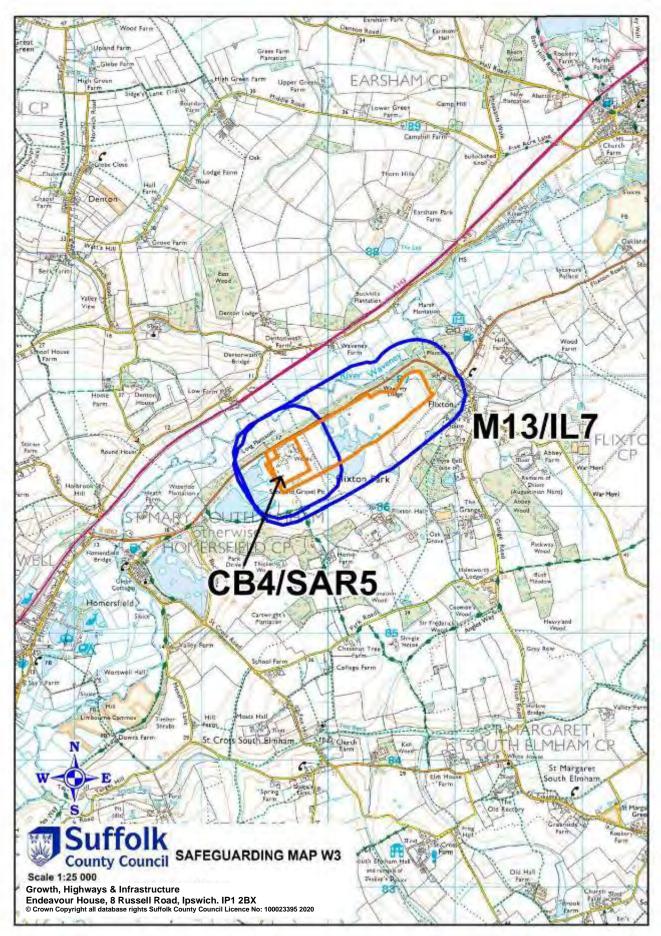

## 21. Appendix 3: Safeguarding maps

- 21.1 The following schedule and maps indicate existing and proposed minerals and waste development that is subject to safeguarding policies MP11 and WP18 respectively.
- 21.2 The large 1:100,000 scale Proposals Map (located in the Map Pocket in the hard copy version) indicates the general location of safeguarded minerals and waste development. The pink inset panels, which are numbered by District/Borough, can be cross-referenced via the following schedule to smaller 1: 25,000 scale inset maps in the following pages. The safeguarded sites are shown in orange and the 250-metre safeguarding zone is highlighted in blue.

| Table 1: Mineral Sites |      |                                      |                            |         |          |  |
|------------------------|------|--------------------------------------|----------------------------|---------|----------|--|
| Map No                 | Site | Site Name                            | Operator                   | Grie    | Grid Ref |  |
| -                      | Ref  | Sile Name                            | Operator                   | Easting | Northing |  |
| MS8                    | M1   | Barham                               | Brett Aggregates           | 612116  | 251410   |  |
| SB1                    | M2   | Barnham                              | Mick George                | 584122  | 279248   |  |
| B2                     | M3   | Belstead                             | Ingram                     | 611170  | 239806   |  |
| FH3                    | M4   | Cavenham                             | Allen Newport              | 574789  | 271383   |  |
| B3                     | M5   | Layham                               | Brett Aggregates           | 601392  | 240221   |  |
| B2                     | M6   | Tattingstone                         | Shotley Holdings           | 612162  | 236274   |  |
| MS5                    | M7   | Wetherden                            | Aggmax                     | 599309  | 262979   |  |
| B2                     | M8   | Wherstead                            | Brett Aggregates           | 613629  | 239761   |  |
| FH4                    | M9   | Worlington                           | Frimstone                  | 569860  | 271290   |  |
| W4                     | M10  | Wangford                             | Cemex UK Ltd               | 646395  | 279695   |  |
| MS8                    | M11  | Shrubland Quarry                     | Brett Aggregates           | 612000  | 253700   |  |
| W4                     | M12  | Henham Quarry                        | The Lyndon Pallet<br>Group | 645303  | 279091   |  |
| W3                     | M13  | Flixton Quarry                       | Cemex UK Ltd               | 629925  | 286424   |  |
| MS8                    | M14  | Gallows Hill Quarry                  | Lafarge Tarmac             | 610470  | 253714   |  |
| SC5                    | M15  | Red House Farm<br>Quarry, Bucklesham | Lafarge Tarmac             | 625495  | 240481   |  |

|     | Table 3: Concrete Batching Plants |                                |                  |         |          |  |
|-----|-----------------------------------|--------------------------------|------------------|---------|----------|--|
| Мар | Site                              | Site Name                      | Operator         | Gri     | d Ref    |  |
| No  | Ref                               | One Name                       | oporator         | Easting | Northing |  |
| W2  | CB1                               | Beccles                        | C&H Quickmix     | 644745  | 288790   |  |
| MS8 | CB2                               | Shrublands Quarry              | Brett Aggregates | 612000  | 253700   |  |
| SC5 | CB3                               | Waldringfield Quarry           | Brett Aggregates | 625760  | 244830   |  |
| W3  | CB4                               | Flixton Quarry                 | Cemex            | 629925  | 286424   |  |
| 11  | CB5                               | Sir Alf Ramsey Way,<br>Ipswich | Cemex            | 615288  | 244329   |  |
| SC5 | CB6                               | Kesgrave Sinks Pit             | Cemex            | 621498  | 245495   |  |
| SC2 | CB8                               | Saxmundham                     | Cemex            | 641328  | 264363   |  |
| B5  | CB9                               | Sudbury                        | Cemex            | 588560  | 241494   |  |
| SB2 | CB10                              | Bury St Edmunds                | Eastern Concrete | 583952  | 268693   |  |
| 11  | CB11                              | Hadleigh Road, Ipswich         | Euromix          | 614487  | 245041   |  |

|     | Table 10: Inert Landfills |                                 |                             |         |          |  |  |  |
|-----|---------------------------|---------------------------------|-----------------------------|---------|----------|--|--|--|
| Мар | Site                      | Site Name                       | Operator                    | Grie    | Grid Ref |  |  |  |
| No  | Ref                       |                                 | oporator                    | Easting | Northing |  |  |  |
| MS5 | IL1                       | Lawn Farm Quarry,<br>Wetherden  | Aggmax Ltd                  | 599445  | 262427   |  |  |  |
| MS8 | IL2                       | Shrubland Quarry<br>Landfill    | Brett Aggregates<br>Ltd     | 612000  | 253700   |  |  |  |
| SC5 | IL3                       | Waldringfield Landfill          | Brett Aggregates<br>Ltd     | 625760  | 244830   |  |  |  |
| FH4 | IL4                       | Bay Farm,<br>Worlington Quarry  | Frimstone                   | 569860  | 271290   |  |  |  |
| MS8 | IL5                       | Barham Quarry                   | Brett Aggregates            | 612116  | 251410   |  |  |  |
| W4  | IL6                       | Henham Quarry                   | The Lydon Pallett<br>Group  | 645303  | 279091   |  |  |  |
| W3  | IL7                       | Flixton Quarry                  | Cemex UK Ltd                | 629925  | 286424   |  |  |  |
| MS8 | IL8                       | Gallows Hill                    | Lafarge Tarmac              | 625495  | 240481   |  |  |  |
| MS9 | IL9                       | Blood Hill Quarry               | JT Few                      | 611379  | 248419   |  |  |  |
| В3  | IL10                      | Peyton Hall Quarry,<br>Hadleigh | Buffalo Crow                | 602216  | 244414   |  |  |  |
| FH4 | IL11                      | Barton Mills Chalk<br>Quarry    | Needham Chalks<br>(HAM) Ltd | 571059  | 272238   |  |  |  |