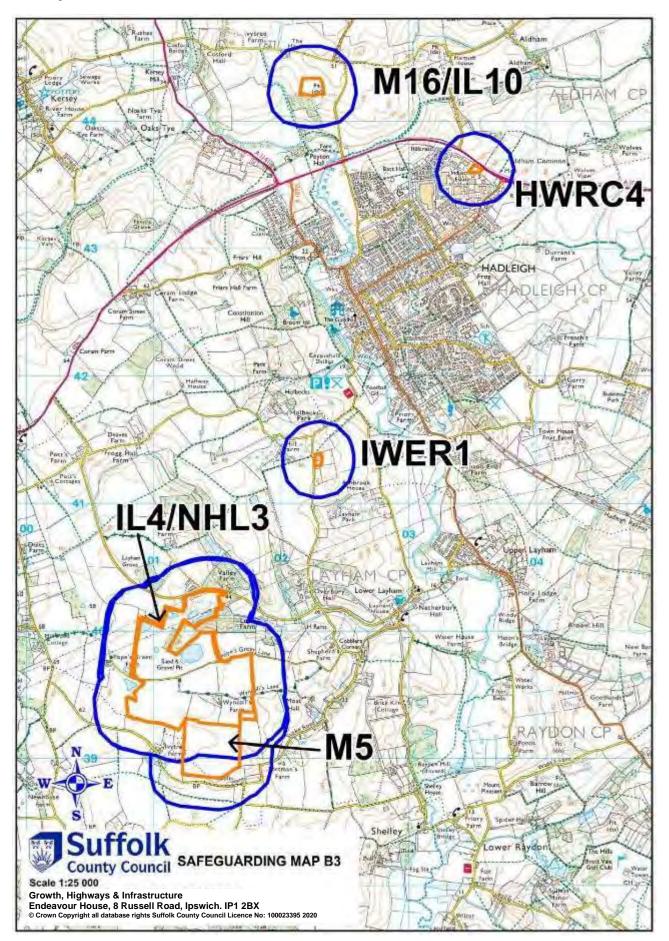

## 21. Appendix 3: Safeguarding maps

- 21.1 The following schedule and maps indicate existing and proposed minerals and waste development that is subject to safeguarding policies MP11 and WP18 respectively.
- 21.2 The large 1:100,000 scale Proposals Map (located in the Map Pocket in the hard copy version) indicates the general location of safeguarded minerals and waste development. The pink inset panels, which are numbered by District/Borough, can be cross-referenced via the following schedule to smaller 1: 25,000 scale inset maps in the following pages. The safeguarded sites are shown in orange and the 250-metre safeguarding zone is highlighted in blue.

| Table 1: Mineral Sites |      |                                      |                            |         |          |  |
|------------------------|------|--------------------------------------|----------------------------|---------|----------|--|
| Map No                 | Site | Site Name                            | Operator                   | Grie    | Grid Ref |  |
| -                      | Ref  | Sile Name                            | Operator                   | Easting | Northing |  |
| MS8                    | M1   | Barham                               | Brett Aggregates           | 612116  | 251410   |  |
| SB1                    | M2   | Barnham                              | Mick George                | 584122  | 279248   |  |
| B2                     | M3   | Belstead                             | Ingram                     | 611170  | 239806   |  |
| FH3                    | M4   | Cavenham                             | Allen Newport              | 574789  | 271383   |  |
| B3                     | M5   | Layham                               | Brett Aggregates           | 601392  | 240221   |  |
| B2                     | M6   | Tattingstone                         | Shotley Holdings           | 612162  | 236274   |  |
| MS5                    | M7   | Wetherden                            | Aggmax                     | 599309  | 262979   |  |
| B2                     | M8   | Wherstead                            | Brett Aggregates           | 613629  | 239761   |  |
| FH4                    | M9   | Worlington                           | Frimstone                  | 569860  | 271290   |  |
| W4                     | M10  | Wangford                             | Cemex UK Ltd               | 646395  | 279695   |  |
| MS8                    | M11  | Shrubland Quarry                     | Brett Aggregates           | 612000  | 253700   |  |
| W4                     | M12  | Henham Quarry                        | The Lyndon Pallet<br>Group | 645303  | 279091   |  |
| W3                     | M13  | Flixton Quarry                       | Cemex UK Ltd               | 629925  | 286424   |  |
| MS8                    | M14  | Gallows Hill Quarry                  | Lafarge Tarmac             | 610470  | 253714   |  |
| SC5                    | M15  | Red House Farm<br>Quarry, Bucklesham | Lafarge Tarmac             | 625495  | 240481   |  |

21.3 The safeguarded water recycling centres are only depicted on the Proposals Map by their 400-metre safeguarding buffer radius.

| B3  | M16 | Peyton Hall Quarry                     | Buffalo Crow Ltd | 602216 | 244414 |
|-----|-----|----------------------------------------|------------------|--------|--------|
| FH4 | M17 | Barton Mills Chalk<br>Quarry           | Needham Chalks   | 571100 | 272000 |
| B2  | M18 | Bentley Fishing<br>Lake, Bergholt Road | Bentley Plants   | 610246 | 236518 |
| SB4 | M19 | Moreton Hall Borrow<br>Pit             | Breheny          | 589229 | 264789 |
| SC5 | M20 | Waldringfield Quarry                   | Brett Aggregates | 625760 | 244830 |

|     | Table 11: Incinerators without Energy Recovery |                                       |                                  |         |          |  |  |  |  |
|-----|------------------------------------------------|---------------------------------------|----------------------------------|---------|----------|--|--|--|--|
| Мар | Site                                           | Site Site Name                        | Operator                         | Grie    | Grid Ref |  |  |  |  |
| No  | Ref                                            |                                       | opolatoi                         | Easting | Northing |  |  |  |  |
| В3  | IWER1                                          | Hunt Kennels                          | The Essex and<br>Suffolk Hunt    | 602400  | 241400   |  |  |  |  |
| SB3 | IWER2                                          | Suffolk Pet<br>Crematorium            | WJ Phizacklea                    | 578080  | 263123   |  |  |  |  |
| MS7 | IWER3                                          | Earl Stonham<br>Incinerator           | Horse Plus Ltd                   | 611300  | 259300   |  |  |  |  |
| SC1 | IWER4                                          | Sizewell 'A' Nuclear<br>Power Station | BNFL Magnox<br>Generation        | 647300  | 263200   |  |  |  |  |
| SC1 | IWER5                                          | Sizewell 'B' Nuclear<br>Power Station | British Energy<br>Generation Ltd | 647300  | 263200   |  |  |  |  |
| 11  | IWER6                                          | Ipswich Hospital                      | White Rose<br>Environmental      | 619310  | 245005   |  |  |  |  |