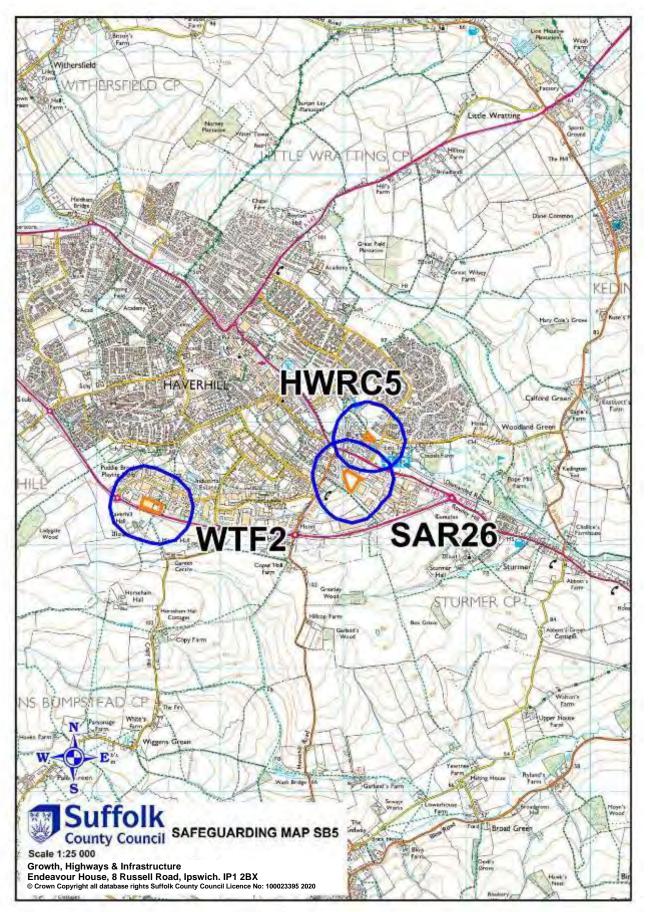

## 21. Appendix 3: Safeguarding maps

- 21.1 The following schedule and maps indicate existing and proposed minerals and waste development that is subject to safeguarding policies MP11 and WP18 respectively.
- 21.2 The large 1:100,000 scale Proposals Map (located in the Map Pocket in the hard copy version) indicates the general location of safeguarded minerals and waste development. The pink inset panels, which are numbered by District/Borough, can be cross-referenced via the following schedule to smaller 1: 25,000 scale inset maps in the following pages. The safeguarded sites are shown in orange and the 250-metre safeguarding zone is highlighted in blue.

|     | Table 13: Household Waste Recycling Centres |                                 |                                 |          |          |  |  |  |
|-----|---------------------------------------------|---------------------------------|---------------------------------|----------|----------|--|--|--|
| Мар | Site                                        | Site Name                       | Operator                        | Grid Ref |          |  |  |  |
| No  | Ref                                         | One Maine                       |                                 | Easting  | Northing |  |  |  |
| SB4 | HWRC1                                       | Bury St Edmunds<br>HWRC         | F C C Recycling<br>(UK) Limited | 586700   | 263400   |  |  |  |
| SC6 | HWRC2                                       | Felixstowe HWRC                 | F C C Recycling<br>(UK) Limited | 628600   | 232900   |  |  |  |
| SC5 | HWRC3                                       | Foxhall HWRC                    | F C C Recycling<br>(UK) Limited | 623885   | 244009   |  |  |  |
| B3  | HWRC4                                       | Hadleigh HWRC                   | F C C Recycling<br>(UK) Limited | 603520   | 243637   |  |  |  |
| SB5 | HWRC5                                       | Haverhill HWRC                  | F C C Recycling<br>(UK) Limited | 568229   | 244853   |  |  |  |
| 11  | HWRC6                                       | Ipswich HWRC                    | F C C Recycling<br>(UK) Limited | 615300   | 244200   |  |  |  |
| SC1 | HWRC7                                       | Leiston HWRC                    | F C C Recycling<br>(UK) Limited | 645540   | 263410   |  |  |  |
| W1  | HWRC8                                       | Lowestoft HWRC                  | F C C Recycling<br>(UK) Limited | 652668   | 286442   |  |  |  |
| FH3 | HWRC9                                       | Mildenhall HWRC                 | F C C Recycling<br>(UK) Limited | 572983   | 275024   |  |  |  |
| MS6 | HWRC10                                      | Stowmarket HWRC                 | F C C Recycling<br>(UK) Limited | 604366   | 259917   |  |  |  |
| B5  | HWRC11                                      | Sudbury HWRC                    | F C C Recycling<br>(UK) Limited | 585900   | 240500   |  |  |  |
| SB4 | HWRC12                                      | West Suffolk<br>Operational Hub | SCC & West<br>Suffolk           | 586259   | 266399   |  |  |  |

|     | Table 15: Waste Transfer Facilities |                                                            |                                      |         |          |  |  |  |  |
|-----|-------------------------------------|------------------------------------------------------------|--------------------------------------|---------|----------|--|--|--|--|
| Мар | Site                                | Site Name                                                  | Operator                             | Gri     | d Ref    |  |  |  |  |
| No  | Ref                                 | Site Name                                                  | Operator                             | Easting | Northing |  |  |  |  |
| FH4 | WTF1                                | Red Lodge<br>Transfer Station                              | Anti – Waste Ltd                     | 569357  | 270104   |  |  |  |  |
| SB5 | WTF2                                | Haverhill Waste<br>Transfer Station                        | Anti – Waste Ltd                     | 566420  | 244338   |  |  |  |  |
| FH5 | WTF3                                | Newmarket<br>Open Door<br>Recycling<br>Centre              | Newmarket Open Door                  | 563526  | 264698   |  |  |  |  |
| 11  | WTF4                                | West Bank<br>Waste Transfer<br>Station                     | Brett Aggregates                     | 616596  | 242549   |  |  |  |  |
| MS8 | WTF5                                | Shrublands<br>Quarry<br>Recycling<br>Facility              | Brett Aggregates                     | 612000  | 253700   |  |  |  |  |
| SB2 | WTF6                                | Balloon Barn<br>Farm                                       | Culford Waste Ltd                    | 584100  | 272100   |  |  |  |  |
| W1  | WTF7                                | Former<br>Brickworks and<br>Pipework's site<br>(Lowestoft) | E E Green & Son Ltd                  | 652480  | 288476   |  |  |  |  |
| SC5 | WTF8                                | Foxhall Waste<br>Transfer Station                          | F C C Waste Services<br>(UK) Limited | 623924  | 243990   |  |  |  |  |
| W1  | WTF9                                | Lowestoft                                                  | Hales C R                            | 652600  | 289700   |  |  |  |  |
| MS8 | WTF10                               | Malting Farm                                               | J T Few Plant Hire Ltd               | 611601  | 251419   |  |  |  |  |
| SC1 | WTF12                               | Leiston Transfer<br>Station                                | Shotley Holdings                     | 644217  | 262753   |  |  |  |  |
| W1  | WTF14                               | Oulton Broad                                               | P W Waters Ltd                       | 652524  | 292942   |  |  |  |  |
| MS9 | WTF15                               | S Sacker<br>Claydon Ltd                                    | S Sacker (Claydon)<br>Ltd            | 612299  | 250377   |  |  |  |  |
| MS8 | WTF16                               | Debtrac Centre                                             | S Sacker (Claydon)<br>Ltd            | 609293  | 254108   |  |  |  |  |
| B2  | WTF17                               | Folly Farm<br>Waste                                        | Shotley Holdings Ltd                 | 612162  | 236274   |  |  |  |  |

| MS9 | SAR23 | Claydon Skips Ltd,<br>Masons Landfill                           | Claydon Skips                   | 611604 | 250142 |
|-----|-------|-----------------------------------------------------------------|---------------------------------|--------|--------|
| W2  | SAR24 | Ellough Waste Transfer<br>Station                               | V C Cooke                       | 644051 | 288533 |
| FH4 | SAR25 | Barton Mills Chalk<br>Quarry                                    | Needham Chalks<br>(HAM) Ltd     | 571059 | 272238 |
| SB5 | SAR26 | Falconer Road,<br>Haverhill                                     | McFitch Waste<br>Management Ltd | 568045 | 244553 |
| MS5 | SAR27 | Lawn Farm, Wetherden                                            | Aggmax                          | 599309 | 262979 |
| B5  | SAR28 | Chilton Concrete<br>Recycling Facility,<br>Chilton Airfield     | T & K Weavers<br>Demolition Ltd | 587917 | 243351 |
| FH2 | SAR29 | Holywell Row Waste<br>Recovery Site                             | A & S Topsoils<br>Ltd           | 570672 | 278265 |
| SB7 | SAR30 | R & D Construction<br>Depot, Summer Road,<br>Walsham le Willows | R & D<br>Construction           | 599362 | 272131 |
| W1  | SAR31 | Solar Farm, Church<br>Road, Gisleham                            | Ley Plant                       | 652488 | 288370 |
| SC7 | SAR32 | The Control Tower<br>(Recycling) Bentwaters                     | Mr John Kemble                  | 634136 | 252681 |