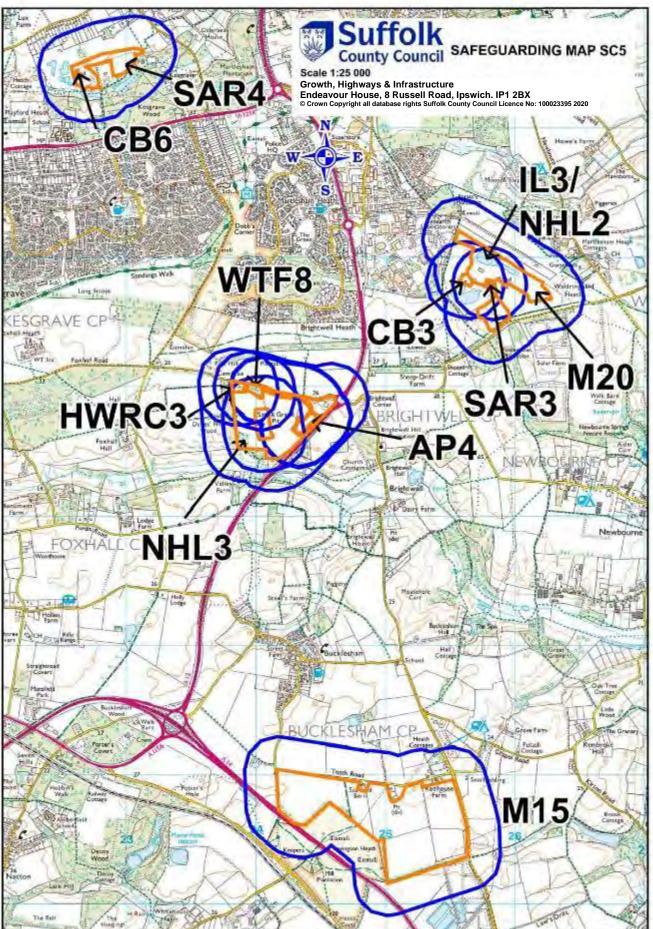

| Table 1: Mineral Sites |      |                                      |                            |         |          |  |
|------------------------|------|--------------------------------------|----------------------------|---------|----------|--|
| Map No                 | Site | Site Name                            | Operator                   | Grie    | Grid Ref |  |
| -                      | Ref  | Sile Name                            | Operator                   | Easting | Northing |  |
| MS8                    | M1   | Barham                               | Brett Aggregates           | 612116  | 251410   |  |
| SB1                    | M2   | Barnham                              | Mick George                | 584122  | 279248   |  |
| B2                     | M3   | Belstead                             | Ingram                     | 611170  | 239806   |  |
| FH3                    | M4   | Cavenham                             | Allen Newport              | 574789  | 271383   |  |
| B3                     | M5   | Layham                               | Brett Aggregates           | 601392  | 240221   |  |
| B2                     | M6   | Tattingstone                         | Shotley Holdings           | 612162  | 236274   |  |
| MS5                    | M7   | Wetherden                            | Aggmax                     | 599309  | 262979   |  |
| B2                     | M8   | Wherstead                            | Brett Aggregates           | 613629  | 239761   |  |
| FH4                    | M9   | Worlington                           | Frimstone                  | 569860  | 271290   |  |
| W4                     | M10  | Wangford                             | Cemex UK Ltd               | 646395  | 279695   |  |
| MS8                    | M11  | Shrubland Quarry                     | Brett Aggregates           | 612000  | 253700   |  |
| W4                     | M12  | Henham Quarry                        | The Lyndon Pallet<br>Group | 645303  | 279091   |  |
| W3                     | M13  | Flixton Quarry                       | Cemex UK Ltd               | 629925  | 286424   |  |
| MS8                    | M14  | Gallows Hill Quarry                  | Lafarge Tarmac             | 610470  | 253714   |  |
| SC5                    | M15  | Red House Farm<br>Quarry, Bucklesham | Lafarge Tarmac             | 625495  | 240481   |  |

|     | Table 2: Concrete Products |                                           |                                |         |          |  |
|-----|----------------------------|-------------------------------------------|--------------------------------|---------|----------|--|
| Мар | Site                       | Site Name                                 | Operator                       | Gri     | d Ref    |  |
| No  | Ref                        | Site Maine                                | Operator                       | Easting | Northing |  |
| 11  | CP1                        | Hanson Concrete,<br>Ipswich               | Hanson<br>Heidelberg<br>Cement | 613441  | 245308   |  |
| MS7 | CP2                        | Poundfield Products,<br>Creeting St Peter | Poundfield<br>Products Ltd     | 608414  | 256753   |  |

|     | Table 3: Concrete Batching Plants |                                |                  |         |          |  |
|-----|-----------------------------------|--------------------------------|------------------|---------|----------|--|
| Мар | Site                              | Site Name                      | Operator         | Gri     | d Ref    |  |
| No  | Ref                               | One Name                       | oporator         | Easting | Northing |  |
| W2  | CB1                               | Beccles                        | C&H Quickmix     | 644745  | 288790   |  |
| MS8 | CB2                               | Shrublands Quarry              | Brett Aggregates | 612000  | 253700   |  |
| SC5 | CB3                               | Waldringfield Quarry           | Brett Aggregates | 625760  | 244830   |  |
| W3  | CB4                               | Flixton Quarry                 | Cemex            | 629925  | 286424   |  |
| 11  | CB5                               | Sir Alf Ramsey Way,<br>Ipswich | Cemex            | 615288  | 244329   |  |
| SC5 | CB6                               | Kesgrave Sinks Pit             | Cemex            | 621498  | 245495   |  |
| SC2 | CB8                               | Saxmundham                     | Cemex            | 641328  | 264363   |  |
| B5  | CB9                               | Sudbury                        | Cemex            | 588560  | 241494   |  |
| SB2 | CB10                              | Bury St Edmunds                | Eastern Concrete | 583952  | 268693   |  |
| 11  | CB11                              | Hadleigh Road, Ipswich         | Euromix          | 614487  | 245041   |  |

| FH4 | CB13 | Worlington Quarry           | Hanson<br>Heidelberg<br>Concrete | 569860 | 271290 |
|-----|------|-----------------------------|----------------------------------|--------|--------|
| 11  | CB14 | Hanson Concrete,<br>Ipswich | Hanson<br>Heidelberg<br>Concrete | 613441 | 256753 |
| MS5 | CB15 | Lawn Farm, Wetherden        | Aggmax                           | 599445 | 262427 |

| Table 4: Asphalt Plants |          |                                            |          |          |          |
|-------------------------|----------|--------------------------------------------|----------|----------|----------|
| Мар                     | Map Site | Site Name                                  | Operator | Grid Ref |          |
| No                      | Ref      | Site Name                                  | Operator | Easting  | Northing |
| MS8                     | AP1      | Barham Asphalt Plant                       | Tarmac   | 612116   | 251410   |
| FH3                     | AP2      | Cavenham Asphalt<br>Plant                  | Breedon  | 574789   | 271383   |
| 11                      | AP3      | Cliff Quay, Ipswich                        | Tarmac   | 616886   | 241942   |
| SC5                     | AP4      | Foxhall Asphalt Plant                      | Eurovia  | 624397   | 243721   |
| FH4                     | AP5      | Gazeley Asphalt Plant<br>(Kentford/Higham) | Tarmac   | 571872   | 266987   |

|     | Table 8: Non-Hazardous Landfills |                             |                               |         |          |  |  |  |  |
|-----|----------------------------------|-----------------------------|-------------------------------|---------|----------|--|--|--|--|
| Мар | Site                             |                             | Operator                      | Grie    | d Ref    |  |  |  |  |
| No  | Ref                              | Site Name                   | Operator                      | Easting | Northing |  |  |  |  |
| MS9 | NHL1                             | Masons Landfill             | Viridor Waste<br>Disposal Ltd | 611200  | 250000   |  |  |  |  |
| B2  | NHL2                             | Folly Farm,<br>Tattingstone | Shotley Holdings              | 612162  | 236274   |  |  |  |  |
| SC5 | NHL3                             | Foxhall Landfill            | Viridor                       | 624064  | 243844   |  |  |  |  |

|     | Table 10: Inert Landfills |                                 |                             |         |          |  |  |  |
|-----|---------------------------|---------------------------------|-----------------------------|---------|----------|--|--|--|
| Мар | Site                      | Site Name                       | Operator                    | Grie    | Grid Ref |  |  |  |
| No  | Ref                       |                                 | oporator                    | Easting | Northing |  |  |  |
| MS5 | IL1                       | Lawn Farm Quarry,<br>Wetherden  | Aggmax Ltd                  | 599445  | 262427   |  |  |  |
| MS8 | IL2                       | Shrubland Quarry<br>Landfill    | Brett Aggregates<br>Ltd     | 612000  | 253700   |  |  |  |
| SC5 | IL3                       | Waldringfield Landfill          | Brett Aggregates<br>Ltd     | 625760  | 244830   |  |  |  |
| FH4 | IL4                       | Bay Farm,<br>Worlington Quarry  | Frimstone                   | 569860  | 271290   |  |  |  |
| MS8 | IL5                       | Barham Quarry                   | Brett Aggregates            | 612116  | 251410   |  |  |  |
| W4  | IL6                       | Henham Quarry                   | The Lydon Pallett<br>Group  | 645303  | 279091   |  |  |  |
| W3  | IL7                       | Flixton Quarry                  | Cemex UK Ltd                | 629925  | 286424   |  |  |  |
| MS8 | IL8                       | Gallows Hill                    | Lafarge Tarmac              | 625495  | 240481   |  |  |  |
| MS9 | IL9                       | Blood Hill Quarry               | JT Few                      | 611379  | 248419   |  |  |  |
| В3  | IL10                      | Peyton Hall Quarry,<br>Hadleigh | Buffalo Crow                | 602216  | 244414   |  |  |  |
| FH4 | IL11                      | Barton Mills Chalk<br>Quarry    | Needham Chalks<br>(HAM) Ltd | 571059  | 272238   |  |  |  |

|     | Table 15: Waste Transfer Facilities |                                                            |                                      |         |          |  |  |  |  |
|-----|-------------------------------------|------------------------------------------------------------|--------------------------------------|---------|----------|--|--|--|--|
| Мар | Site                                | Site Name                                                  | Operator                             | Gri     | d Ref    |  |  |  |  |
| No  | Ref                                 | Site Name                                                  | Operator                             | Easting | Northing |  |  |  |  |
| FH4 | WTF1                                | Red Lodge<br>Transfer Station                              | Anti – Waste Ltd                     | 569357  | 270104   |  |  |  |  |
| SB5 | WTF2                                | Haverhill Waste<br>Transfer Station                        | Anti – Waste Ltd                     | 566420  | 244338   |  |  |  |  |
| FH5 | WTF3                                | Newmarket<br>Open Door<br>Recycling<br>Centre              | Newmarket Open Door                  | 563526  | 264698   |  |  |  |  |
| 11  | WTF4                                | West Bank<br>Waste Transfer<br>Station                     | Brett Aggregates                     | 616596  | 242549   |  |  |  |  |
| MS8 | WTF5                                | Shrublands<br>Quarry<br>Recycling<br>Facility              | Brett Aggregates                     | 612000  | 253700   |  |  |  |  |
| SB2 | WTF6                                | Balloon Barn<br>Farm                                       | Culford Waste Ltd                    | 584100  | 272100   |  |  |  |  |
| W1  | WTF7                                | Former<br>Brickworks and<br>Pipework's site<br>(Lowestoft) | E E Green & Son Ltd                  | 652480  | 288476   |  |  |  |  |
| SC5 | WTF8                                | Foxhall Waste<br>Transfer Station                          | F C C Waste Services<br>(UK) Limited | 623924  | 243990   |  |  |  |  |
| W1  | WTF9                                | Lowestoft                                                  | Hales C R                            | 652600  | 289700   |  |  |  |  |
| MS8 | WTF10                               | Malting Farm                                               | J T Few Plant Hire Ltd               | 611601  | 251419   |  |  |  |  |
| SC1 | WTF12                               | Leiston Transfer<br>Station                                | Shotley Holdings                     | 644217  | 262753   |  |  |  |  |
| W1  | WTF14                               | Oulton Broad                                               | P W Waters Ltd                       | 652524  | 292942   |  |  |  |  |
| MS9 | WTF15                               | S Sacker<br>Claydon Ltd                                    | S Sacker (Claydon)<br>Ltd            | 612299  | 250377   |  |  |  |  |
| MS8 | WTF16                               | Debtrac Centre                                             | S Sacker (Claydon)<br>Ltd            | 609293  | 254108   |  |  |  |  |
| B2  | WTF17                               | Folly Farm<br>Waste                                        | Shotley Holdings Ltd                 | 612162  | 236274   |  |  |  |  |

|     | Table 16: Secondary Aggregates/Recycling |                                              |                         |          |          |  |  |
|-----|------------------------------------------|----------------------------------------------|-------------------------|----------|----------|--|--|
| Мар | Site                                     | Site Name                                    | Operator                | Grid Ref |          |  |  |
| No  | Ref                                      | Site Name                                    | Operator                | Easting  | Northing |  |  |
| MS9 | SAR1                                     | Bolton Brothers<br>Recycling Centre<br>(MRF) | Bolton Brothers<br>Ltd  | 612153   | 249700   |  |  |
| MS8 | SAR2                                     | Shrubland Park                               | Brett Aggregates<br>Ltd | 612000   | 253700   |  |  |
| SC5 | SAR3                                     | Sheepdrift Farm<br>(Waldringfield)           | Brett Aggregates<br>Ltd | 626000   | 244800   |  |  |

| SC5 | SAR4  | Sinks Pit                                               | Cemex UK<br>Materials Ltd    | 621498 | 245495 |
|-----|-------|---------------------------------------------------------|------------------------------|--------|--------|
| W3  | SAR5  | Flixton Quarry (Site A)                                 | Cemex UK<br>Materials Ltd    | 629800 | 286500 |
| SC4 | SAR6  | D J Spall Recycling Ltd                                 | D J Spall<br>Recycling Ltd   | 626551 | 255006 |
| W1  | SAR7  | Former Brickworks and<br>Pipework's site<br>(Lowestoft) | EE Green & Son               | 652400 | 288500 |
| MS8 | SAR8  | Malting Farm                                            | HF and JT Few                | 611257 | 251806 |
| MS8 | SAR9  | Broomfield Pit                                          | Lafarge<br>Aggregates Ltd    | 612200 | 251500 |
| FH4 | SAR10 | Gazeley Secondary<br>Agg. Production                    | TARMAC                       | 571889 | 267193 |
| FH4 | SAR11 | Bay Farm Quarry,<br>Worlington                          | M Dickerson Ltd              | 569410 | 271743 |
| FH3 | SAR12 | Marston's Quarry                                        | Middleton<br>Aggregates      | 575925 | 271485 |
| FH1 | SAR13 | Old Chicory Factory                                     | Murfitts Industries<br>Ltd   | 572492 | 286426 |
| W4  | SAR14 | Sole Bay Recycling                                      | Murray Graham                | 649862 | 276551 |
| FH5 | SAR15 | Newmarket Open Door<br>Recycling Centre                 | Newmarket Open<br>Door       | 563526 | 264698 |
| MS9 | SAR16 | S Sacker (Claydon) Ltd                                  | Sackers<br>Recycling         | 612299 | 250377 |
| FH1 | SAR17 | Causeway Pit,<br>Lakenheath                             | Sutton Services<br>Ltd       | 570700 | 282200 |
| MS9 | SAR18 | Somersham Road                                          | Swift Recycling<br>Ltd       | 611100 | 248200 |
| B4  | SAR19 | Harpers Hill Farm                                       | T D & A M Bugg<br>Ltd        | 596400 | 234900 |
| W2  | SAR20 | Beccles Civic Amenity<br>Site                           | Radical Waste                | 645143 | 288605 |
| B5  | SAR21 | Chilton Grove Works                                     | Wiles Contractors<br>Limited | 587917 | 243351 |
| FH6 | SAR22 | Lakenheath Recycling<br>Centre, Brandon Road            | Elveden Farms                | 573383 | 279879 |