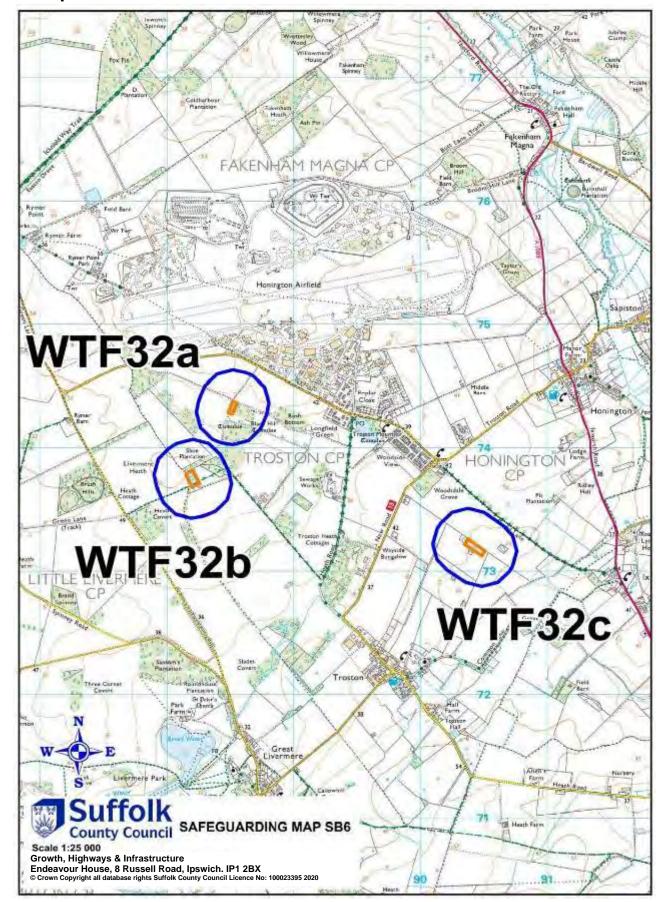

## 21. Appendix 3: Safeguarding maps

- 21.1 The following schedule and maps indicate existing and proposed minerals and waste development that is subject to safeguarding policies MP11 and WP18 respectively.
- 21.2 The large 1:100,000 scale Proposals Map (located in the Map Pocket in the hard copy version) indicates the general location of safeguarded minerals and waste development. The pink inset panels, which are numbered by District/Borough, can be cross-referenced via the following schedule to smaller 1: 25,000 scale inset maps in the following pages. The safeguarded sites are shown in orange and the 250-metre safeguarding zone is highlighted in blue.

| SB6 | WTF32a | Green Lane,<br>Honington, Bury<br>St Edmunds                | Mr Clive Tyler              | 588516 | 274335 |
|-----|--------|-------------------------------------------------------------|-----------------------------|--------|--------|
| SB6 | WTF32b | Green Lane,<br>Honington, Bury<br>St Edmunds                | Mr Clive Tyler              | 588171 | 273776 |
| SB6 | WTF32c | Green Lane,<br>Honington, Bury<br>St Edmunds                | Mr Clive Tyler              | 590394 | 273208 |
| SB8 | WTF33  | Highpoint<br>Prison,<br>Stradishall,<br>Newmarket           | Reclaimed Appliances<br>Ltd | 572299 | 251714 |
| W1  | WTF35  | Lowestoft<br>Waste Transfer<br>Station,<br>Hadenham<br>Road | Anti-Waste Ltd              | 652673 | 289471 |
| SC1 | WTF36  | Masterlord<br>Estate Waste<br>Transfer Station              | Skipaway                    | 644156 | 262740 |
| FH1 | WTF37  | Causeway Pit,<br>Lakenheath                                 | Sutton Services Ltd         | 570700 | 282200 |
| SB4 | WTF38  | West Suffolk<br>Operational Hub                             | SCC/West Suffolk            | 586259 | 266399 |