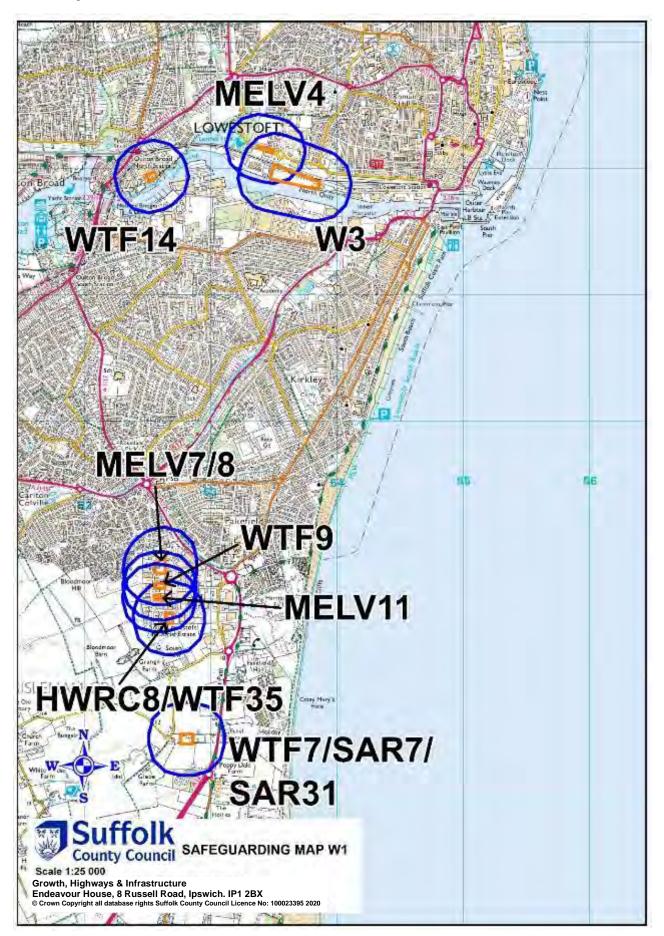

## 21. Appendix 3: Safeguarding maps

- 21.1 The following schedule and maps indicate existing and proposed minerals and waste development that is subject to safeguarding policies MP11 and WP18 respectively.
- 21.2 The large 1:100,000 scale Proposals Map (located in the Map Pocket in the hard copy version) indicates the general location of safeguarded minerals and waste development. The pink inset panels, which are numbered by District/Borough, can be cross-referenced via the following schedule to smaller 1: 25,000 scale inset maps in the following pages. The safeguarded sites are shown in orange and the 250-metre safeguarding zone is highlighted in blue.

| Table 1: Mineral Sites |      |                                      |                            |         |          |  |
|------------------------|------|--------------------------------------|----------------------------|---------|----------|--|
| Map No                 | Site | Site Name                            | Operator                   | Grie    | Grid Ref |  |
| -                      | Ref  | Sile Name                            | Operator                   | Easting | Northing |  |
| MS8                    | M1   | Barham                               | Brett Aggregates           | 612116  | 251410   |  |
| SB1                    | M2   | Barnham                              | Mick George                | 584122  | 279248   |  |
| B2                     | M3   | Belstead                             | Ingram                     | 611170  | 239806   |  |
| FH3                    | M4   | Cavenham                             | Allen Newport              | 574789  | 271383   |  |
| B3                     | M5   | Layham                               | Brett Aggregates           | 601392  | 240221   |  |
| B2                     | M6   | Tattingstone                         | Shotley Holdings           | 612162  | 236274   |  |
| MS5                    | M7   | Wetherden                            | Aggmax                     | 599309  | 262979   |  |
| B2                     | M8   | Wherstead                            | Brett Aggregates           | 613629  | 239761   |  |
| FH4                    | M9   | Worlington                           | Frimstone                  | 569860  | 271290   |  |
| W4                     | M10  | Wangford                             | Cemex UK Ltd               | 646395  | 279695   |  |
| MS8                    | M11  | Shrubland Quarry                     | Brett Aggregates           | 612000  | 253700   |  |
| W4                     | M12  | Henham Quarry                        | The Lyndon Pallet<br>Group | 645303  | 279091   |  |
| W3                     | M13  | Flixton Quarry                       | Cemex UK Ltd               | 629925  | 286424   |  |
| MS8                    | M14  | Gallows Hill Quarry                  | Lafarge Tarmac             | 610470  | 253714   |  |
| SC5                    | M15  | Red House Farm<br>Quarry, Bucklesham | Lafarge Tarmac             | 625495  | 240481   |  |

|     | Table 7: Wharves |                                |                  |         |          |  |  |  |  |  |
|-----|------------------|--------------------------------|------------------|---------|----------|--|--|--|--|--|
| Мар | Site             |                                | Operator         | Gri     | d Ref    |  |  |  |  |  |
| No  | Ref              | Site Name                      | Operator         | Easting | Northing |  |  |  |  |  |
| 11  | W1               | Cliff Quay, Ipswich            | Port Authority   | 616786  | 242631   |  |  |  |  |  |
| W1  | W3               | North Quay,<br>Lowestoft       | Port Authority   | 653603  | 292906   |  |  |  |  |  |
| 11  | W4               | West Bank Terminal,<br>Ipswich | Brett Aggregates | 616627  | 242800   |  |  |  |  |  |

|     | Table 13: Household Waste Recycling Centres |                                 |                                 |          |          |  |  |  |
|-----|---------------------------------------------|---------------------------------|---------------------------------|----------|----------|--|--|--|
| Мар | Site                                        | Site Name                       | Operator                        | Grid Ref |          |  |  |  |
| No  | Ref                                         | One Maine                       |                                 | Easting  | Northing |  |  |  |
| SB4 | HWRC1                                       | Bury St Edmunds<br>HWRC         | F C C Recycling<br>(UK) Limited | 586700   | 263400   |  |  |  |
| SC6 | HWRC2                                       | Felixstowe HWRC                 | F C C Recycling<br>(UK) Limited | 628600   | 232900   |  |  |  |
| SC5 | HWRC3                                       | Foxhall HWRC                    | F C C Recycling<br>(UK) Limited | 623885   | 244009   |  |  |  |
| B3  | HWRC4                                       | Hadleigh HWRC                   | F C C Recycling<br>(UK) Limited | 603520   | 243637   |  |  |  |
| SB5 | HWRC5                                       | Haverhill HWRC                  | F C C Recycling<br>(UK) Limited | 568229   | 244853   |  |  |  |
| 11  | HWRC6                                       | Ipswich HWRC                    | F C C Recycling<br>(UK) Limited | 615300   | 244200   |  |  |  |
| SC1 | HWRC7                                       | Leiston HWRC                    | F C C Recycling<br>(UK) Limited | 645540   | 263410   |  |  |  |
| W1  | HWRC8                                       | Lowestoft HWRC                  | F C C Recycling<br>(UK) Limited | 652668   | 286442   |  |  |  |
| FH3 | HWRC9                                       | Mildenhall HWRC                 | F C C Recycling<br>(UK) Limited | 572983   | 275024   |  |  |  |
| MS6 | HWRC10                                      | Stowmarket HWRC                 | F C C Recycling<br>(UK) Limited | 604366   | 259917   |  |  |  |
| B5  | HWRC11                                      | Sudbury HWRC                    | F C C Recycling<br>(UK) Limited | 585900   | 240500   |  |  |  |
| SB4 | HWRC12                                      | West Suffolk<br>Operational Hub | SCC & West<br>Suffolk           | 586259   | 266399   |  |  |  |

|     | Table 15: Waste Transfer Facilities |                                                            |                                      |         |          |  |  |  |  |
|-----|-------------------------------------|------------------------------------------------------------|--------------------------------------|---------|----------|--|--|--|--|
| Мар | Site                                | Site Name                                                  | Operator                             | Gri     | d Ref    |  |  |  |  |
| No  | Ref                                 | Site Name                                                  | Operator                             | Easting | Northing |  |  |  |  |
| FH4 | WTF1                                | Red Lodge<br>Transfer Station                              | Anti – Waste Ltd                     | 569357  | 270104   |  |  |  |  |
| SB5 | WTF2                                | Haverhill Waste<br>Transfer Station                        | Anti – Waste Ltd                     | 566420  | 244338   |  |  |  |  |
| FH5 | WTF3                                | Newmarket<br>Open Door<br>Recycling<br>Centre              | Newmarket Open Door                  | 563526  | 264698   |  |  |  |  |
| 11  | WTF4                                | West Bank<br>Waste Transfer<br>Station                     | Brett Aggregates                     | 616596  | 242549   |  |  |  |  |
| MS8 | WTF5                                | Shrublands<br>Quarry<br>Recycling<br>Facility              | Brett Aggregates                     | 612000  | 253700   |  |  |  |  |
| SB2 | WTF6                                | Balloon Barn<br>Farm                                       | Culford Waste Ltd                    | 584100  | 272100   |  |  |  |  |
| W1  | WTF7                                | Former<br>Brickworks and<br>Pipework's site<br>(Lowestoft) | E E Green & Son Ltd                  | 652480  | 288476   |  |  |  |  |
| SC5 | WTF8                                | Foxhall Waste<br>Transfer Station                          | F C C Waste Services<br>(UK) Limited | 623924  | 243990   |  |  |  |  |
| W1  | WTF9                                | Lowestoft                                                  | Hales C R                            | 652600  | 289700   |  |  |  |  |
| MS8 | WTF10                               | Malting Farm                                               | J T Few Plant Hire Ltd               | 611601  | 251419   |  |  |  |  |
| SC1 | WTF12                               | Leiston Transfer<br>Station                                | Shotley Holdings                     | 644217  | 262753   |  |  |  |  |
| W1  | WTF14                               | Oulton Broad                                               | P W Waters Ltd                       | 652524  | 292942   |  |  |  |  |
| MS9 | WTF15                               | S Sacker<br>Claydon Ltd                                    | S Sacker (Claydon)<br>Ltd            | 612299  | 250377   |  |  |  |  |
| MS8 | WTF16                               | Debtrac Centre                                             | S Sacker (Claydon)<br>Ltd            | 609293  | 254108   |  |  |  |  |
| B2  | WTF17                               | Folly Farm<br>Waste                                        | Shotley Holdings Ltd                 | 612162  | 236274   |  |  |  |  |

| SC5 | SAR4  | Sinks Pit                                               | Cemex UK<br>Materials Ltd    | 621498 | 245495 |
|-----|-------|---------------------------------------------------------|------------------------------|--------|--------|
| W3  | SAR5  | Flixton Quarry (Site A)                                 | Cemex UK<br>Materials Ltd    | 629800 | 286500 |
| SC4 | SAR6  | D J Spall Recycling Ltd                                 | D J Spall<br>Recycling Ltd   | 626551 | 255006 |
| W1  | SAR7  | Former Brickworks and<br>Pipework's site<br>(Lowestoft) | EE Green & Son               | 652400 | 288500 |
| MS8 | SAR8  | Malting Farm                                            | HF and JT Few                | 611257 | 251806 |
| MS8 | SAR9  | Broomfield Pit                                          | Lafarge<br>Aggregates Ltd    | 612200 | 251500 |
| FH4 | SAR10 | Gazeley Secondary<br>Agg. Production                    | TARMAC                       | 571889 | 267193 |
| FH4 | SAR11 | Bay Farm Quarry,<br>Worlington                          | M Dickerson Ltd              | 569410 | 271743 |
| FH3 | SAR12 | Marston's Quarry                                        | Middleton<br>Aggregates      | 575925 | 271485 |
| FH1 | SAR13 | Old Chicory Factory                                     | Murfitts Industries<br>Ltd   | 572492 | 286426 |
| W4  | SAR14 | Sole Bay Recycling                                      | Murray Graham                | 649862 | 276551 |
| FH5 | SAR15 | Newmarket Open Door<br>Recycling Centre                 | Newmarket Open<br>Door       | 563526 | 264698 |
| MS9 | SAR16 | S Sacker (Claydon) Ltd                                  | Sackers<br>Recycling         | 612299 | 250377 |
| FH1 | SAR17 | Causeway Pit,<br>Lakenheath                             | Sutton Services<br>Ltd       | 570700 | 282200 |
| MS9 | SAR18 | Somersham Road                                          | Swift Recycling<br>Ltd       | 611100 | 248200 |
| B4  | SAR19 | Harpers Hill Farm                                       | T D & A M Bugg<br>Ltd        | 596400 | 234900 |
| W2  | SAR20 | Beccles Civic Amenity<br>Site                           | Radical Waste                | 645143 | 288605 |
| B5  | SAR21 | Chilton Grove Works                                     | Wiles Contractors<br>Limited | 587917 | 243351 |
| FH6 | SAR22 | Lakenheath Recycling<br>Centre, Brandon Road            | Elveden Farms                | 573383 | 279879 |

| MS9 | SAR23 | Claydon Skips Ltd,<br>Masons Landfill                           | Claydon Skips                   | 611604 | 250142 |
|-----|-------|-----------------------------------------------------------------|---------------------------------|--------|--------|
| W2  | SAR24 | Ellough Waste Transfer<br>Station                               | V C Cooke                       | 644051 | 288533 |
| FH4 | SAR25 | Barton Mills Chalk<br>Quarry                                    | Needham Chalks<br>(HAM) Ltd     | 571059 | 272238 |
| SB5 | SAR26 | Falconer Road,<br>Haverhill                                     | McFitch Waste<br>Management Ltd | 568045 | 244553 |
| MS5 | SAR27 | Lawn Farm, Wetherden                                            | Aggmax                          | 599309 | 262979 |
| B5  | SAR28 | Chilton Concrete<br>Recycling Facility,<br>Chilton Airfield     | T & K Weavers<br>Demolition Ltd | 587917 | 243351 |
| FH2 | SAR29 | Holywell Row Waste<br>Recovery Site                             | A & S Topsoils<br>Ltd           | 570672 | 278265 |
| SB7 | SAR30 | R & D Construction<br>Depot, Summer Road,<br>Walsham le Willows | R & D<br>Construction           | 599362 | 272131 |
| W1  | SAR31 | Solar Farm, Church<br>Road, Gisleham                            | Ley Plant                       | 652488 | 288370 |
| SC7 | SAR32 | The Control Tower<br>(Recycling) Bentwaters                     | Mr John Kemble                  | 634136 | 252681 |

|     | Table 17: Metals/End of Life Vehicles (MELV) |                                              |                                       |         |          |  |  |
|-----|----------------------------------------------|----------------------------------------------|---------------------------------------|---------|----------|--|--|
| Мар | Site                                         | Site Name                                    | Operator                              | Grie    | d Ref    |  |  |
| No  | Ref                                          | One Name                                     | Operator                              | Easting | Northing |  |  |
| FH4 | MELV1                                        | B McGivern – Bridge<br>End Dismantlers       | B McGivern                            | 569200  | 270653   |  |  |
| FH2 | MELV2                                        | T & G Buckley – Beck<br>Row Auto Dismantlers | Beck Row Auto<br>Dismantlers          | 568752  | 278403   |  |  |
| MS5 | MELV3                                        | C G Finch Elmswell                           | C G Finch                             | 598174  | 262867   |  |  |
| W1  | MELV4                                        | East Point Metal<br>Trading Ltd              | East Point Metal<br>Trading Ltd       | 653461  | 293154   |  |  |
| MS3 | MELV5                                        | F A Edwards and Son<br>Ltd                   | F A Edwards D<br>Edwards J<br>Edwards | 618200  | 272600   |  |  |
| B1  | MELV6                                        | Parkwood Autos                               | Gatesby Ltd                           | 606614  | 246563   |  |  |

|     |        | Lowestoft (Vehicle                  |                                |        |        |
|-----|--------|-------------------------------------|--------------------------------|--------|--------|
| W1  | MELV7  | Dismantlers)                        | Hales C R                      | 652600 | 289700 |
| W1  | MELV8  | Lowestoft (Metal<br>Recycling)      | Hales C R                      | 652600 | 289700 |
| MS1 | MELV9  | Joma Roma Farm                      | J Spindler &<br>Sons Ltd       | 630319 | 278908 |
| W4  | MELV10 | Sole Bay Car Spares                 | Murray G L                     | 649795 | 276529 |
| W1  | MELV11 | Lowestoft Vehicle Car<br>Breakers   | Pendle John<br>Harry           | 652549 | 289590 |
| B1  | MELV12 | SBS Spares                          | SBS Spares                     | 611555 | 243195 |
| FH4 | MELV13 | The Carrops                         | Scrapco Metal<br>Recycling Ltd | 569482 | 269632 |
| MS6 | MELV14 | V Cracknell and Son<br>Ltd          | V Cracknell and<br>Son Ltd     | 605513 | 257792 |
| 11  | MELV15 | Whip Street Motors<br>(Whip Street) | Whip Street<br>Motors Ltd      | 616509 | 243776 |
| MS9 | MELV16 | Papermill Lane                      | Whip Street<br>Motors Ltd      | 612915 | 247803 |
| SB7 | MELV17 | Grove Lane<br>Scrapyard, Stanton    | S Scott and Sons<br>Ltd        | 598259 | 273266 |