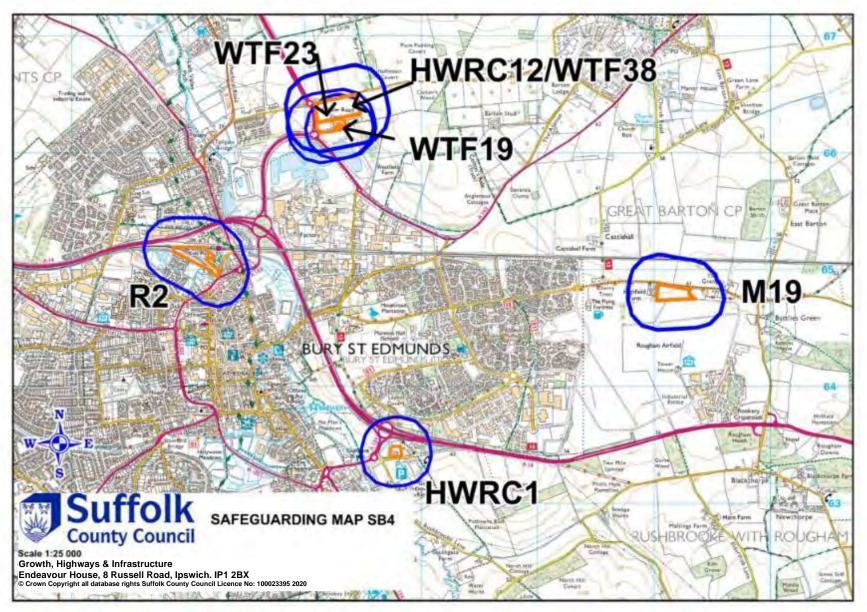

## 21. Appendix 3: Safeguarding maps

- 21.1 The following schedule and maps indicate existing and proposed minerals and waste development that is subject to safeguarding policies MP11 and WP18 respectively.
- 21.2 The large 1:100,000 scale Proposals Map (located in the Map Pocket in the hard copy version) indicates the general location of safeguarded minerals and waste development. The pink inset panels, which are numbered by District/Borough, can be cross-referenced via the following schedule to smaller 1: 25,000 scale inset maps in the following pages. The safeguarded sites are shown in orange and the 250-metre safeguarding zone is highlighted in blue.

| Table 1: Mineral Sites |      |                                      |                            |         |          |  |
|------------------------|------|--------------------------------------|----------------------------|---------|----------|--|
| Map No                 | Site | Site Name                            | Operator                   | Grie    | Grid Ref |  |
| -                      | Ref  | Sile Name                            | Operator                   | Easting | Northing |  |
| MS8                    | M1   | Barham                               | Brett Aggregates           | 612116  | 251410   |  |
| SB1                    | M2   | Barnham                              | Mick George                | 584122  | 279248   |  |
| B2                     | M3   | Belstead                             | Ingram                     | 611170  | 239806   |  |
| FH3                    | M4   | Cavenham                             | Allen Newport              | 574789  | 271383   |  |
| B3                     | M5   | Layham                               | Brett Aggregates           | 601392  | 240221   |  |
| B2                     | M6   | Tattingstone                         | Shotley Holdings           | 612162  | 236274   |  |
| MS5                    | M7   | Wetherden                            | Aggmax                     | 599309  | 262979   |  |
| B2                     | M8   | Wherstead                            | Brett Aggregates           | 613629  | 239761   |  |
| FH4                    | M9   | Worlington                           | Frimstone                  | 569860  | 271290   |  |
| W4                     | M10  | Wangford                             | Cemex UK Ltd               | 646395  | 279695   |  |
| MS8                    | M11  | Shrubland Quarry                     | Brett Aggregates           | 612000  | 253700   |  |
| W4                     | M12  | Henham Quarry                        | The Lyndon Pallet<br>Group | 645303  | 279091   |  |
| W3                     | M13  | Flixton Quarry                       | Cemex UK Ltd               | 629925  | 286424   |  |
| MS8                    | M14  | Gallows Hill Quarry                  | Lafarge Tarmac             | 610470  | 253714   |  |
| SC5                    | M15  | Red House Farm<br>Quarry, Bucklesham | Lafarge Tarmac             | 625495  | 240481   |  |

21.3 The safeguarded water recycling centres are only depicted on the Proposals Map by their 400-metre safeguarding buffer radius.

| B3  | M16 | Peyton Hall Quarry                     | Buffalo Crow Ltd | 602216 | 244414 |
|-----|-----|----------------------------------------|------------------|--------|--------|
| FH4 | M17 | Barton Mills Chalk<br>Quarry           | Needham Chalks   | 571100 | 272000 |
| B2  | M18 | Bentley Fishing<br>Lake, Bergholt Road | Bentley Plants   | 610246 | 236518 |
| SB4 | M19 | Moreton Hall Borrow<br>Pit             | Breheny          | 589229 | 264789 |
| SC5 | M20 | Waldringfield Quarry                   | Brett Aggregates | 625760 | 244830 |

| Table 4: Asphalt Plants |          |                                            |          |          |          |
|-------------------------|----------|--------------------------------------------|----------|----------|----------|
| Мар                     | Map Site | Site Name                                  | Operator | Grid Ref |          |
| No                      | Ref      | Site Name                                  | Operator | Easting  | Northing |
| MS8                     | AP1      | Barham Asphalt Plant                       | Tarmac   | 612116   | 251410   |
| FH3                     | AP2      | Cavenham Asphalt<br>Plant                  | Breedon  | 574789   | 271383   |
| 11                      | AP3      | Cliff Quay, Ipswich                        | Tarmac   | 616886   | 241942   |
| SC5                     | AP4      | Foxhall Asphalt Plant                      | Eurovia  | 624397   | 243721   |
| FH4                     | AP5      | Gazeley Asphalt Plant<br>(Kentford/Higham) | Tarmac   | 571872   | 266987   |

|     | Table 5: Railheads |                                       |                  |          |          |  |  |  |  |
|-----|--------------------|---------------------------------------|------------------|----------|----------|--|--|--|--|
| Мар | Site Site Name     | Site Name                             | Operator         | Grid Ref |          |  |  |  |  |
| No  | Ref                | One Mame                              | operator         | Easting  | Northing |  |  |  |  |
| MS8 | R1                 | Barham Railhead                       | Tarmac           | 611888   | 251403   |  |  |  |  |
| SB4 | R2                 | Bury St Edmunds<br>Railhead           | Tarmac           | 585115   | 265164   |  |  |  |  |
| FH4 | R3                 | Gazeley Railhead<br>(KENTFORD/HIGHAM) | Tarmac           | 571872   | 266987   |  |  |  |  |
| 11  | R4                 | West Bank Terminal,<br>Ipswich        | Brett Aggregates | 616735   | 243191   |  |  |  |  |

|     | Table 13: Household Waste Recycling Centres |                                 |                                 |          |          |  |  |  |
|-----|---------------------------------------------|---------------------------------|---------------------------------|----------|----------|--|--|--|
| Мар | Site                                        | Site Name                       | Operator                        | Grid Ref |          |  |  |  |
| No  | Ref                                         | One Maine                       |                                 | Easting  | Northing |  |  |  |
| SB4 | HWRC1                                       | Bury St Edmunds<br>HWRC         | F C C Recycling<br>(UK) Limited | 586700   | 263400   |  |  |  |
| SC6 | HWRC2                                       | Felixstowe HWRC                 | F C C Recycling<br>(UK) Limited | 628600   | 232900   |  |  |  |
| SC5 | HWRC3                                       | Foxhall HWRC                    | F C C Recycling<br>(UK) Limited | 623885   | 244009   |  |  |  |
| B3  | HWRC4                                       | Hadleigh HWRC                   | F C C Recycling<br>(UK) Limited | 603520   | 243637   |  |  |  |
| SB5 | HWRC5                                       | Haverhill HWRC                  | F C C Recycling<br>(UK) Limited | 568229   | 244853   |  |  |  |
| 11  | HWRC6                                       | Ipswich HWRC                    | F C C Recycling<br>(UK) Limited | 615300   | 244200   |  |  |  |
| SC1 | HWRC7                                       | Leiston HWRC                    | F C C Recycling<br>(UK) Limited | 645540   | 263410   |  |  |  |
| W1  | HWRC8                                       | Lowestoft HWRC                  | F C C Recycling<br>(UK) Limited | 652668   | 286442   |  |  |  |
| FH3 | HWRC9                                       | Mildenhall HWRC                 | F C C Recycling<br>(UK) Limited | 572983   | 275024   |  |  |  |
| MS6 | HWRC10                                      | Stowmarket HWRC                 | F C C Recycling<br>(UK) Limited | 604366   | 259917   |  |  |  |
| B5  | HWRC11                                      | Sudbury HWRC                    | F C C Recycling<br>(UK) Limited | 585900   | 240500   |  |  |  |
| SB4 | HWRC12                                      | West Suffolk<br>Operational Hub | SCC & West<br>Suffolk           | 586259   | 266399   |  |  |  |

|     | Table 15: Waste Transfer Facilities |                                                            |                                      |         |          |  |  |  |  |
|-----|-------------------------------------|------------------------------------------------------------|--------------------------------------|---------|----------|--|--|--|--|
| Мар | Site                                | Site Name                                                  | Operator                             | Gri     | d Ref    |  |  |  |  |
| No  | Ref                                 | Site Name                                                  | Operator                             | Easting | Northing |  |  |  |  |
| FH4 | WTF1                                | Red Lodge<br>Transfer Station                              | Anti – Waste Ltd                     | 569357  | 270104   |  |  |  |  |
| SB5 | WTF2                                | Haverhill Waste<br>Transfer Station                        | Anti – Waste Ltd                     | 566420  | 244338   |  |  |  |  |
| FH5 | WTF3                                | Newmarket<br>Open Door<br>Recycling<br>Centre              | Newmarket Open Door                  | 563526  | 264698   |  |  |  |  |
| 11  | WTF4                                | West Bank<br>Waste Transfer<br>Station                     | Brett Aggregates                     | 616596  | 242549   |  |  |  |  |
| MS8 | WTF5                                | Shrublands<br>Quarry<br>Recycling<br>Facility              | Brett Aggregates                     | 612000  | 253700   |  |  |  |  |
| SB2 | WTF6                                | Balloon Barn<br>Farm                                       | Culford Waste Ltd                    | 584100  | 272100   |  |  |  |  |
| W1  | WTF7                                | Former<br>Brickworks and<br>Pipework's site<br>(Lowestoft) | E E Green & Son Ltd                  | 652480  | 288476   |  |  |  |  |
| SC5 | WTF8                                | Foxhall Waste<br>Transfer Station                          | F C C Waste Services<br>(UK) Limited | 623924  | 243990   |  |  |  |  |
| W1  | WTF9                                | Lowestoft                                                  | Hales C R                            | 652600  | 289700   |  |  |  |  |
| MS8 | WTF10                               | Malting Farm                                               | J T Few Plant Hire Ltd               | 611601  | 251419   |  |  |  |  |
| SC1 | WTF12                               | Leiston Transfer<br>Station                                | Shotley Holdings                     | 644217  | 262753   |  |  |  |  |
| W1  | WTF14                               | Oulton Broad                                               | P W Waters Ltd                       | 652524  | 292942   |  |  |  |  |
| MS9 | WTF15                               | S Sacker<br>Claydon Ltd                                    | S Sacker (Claydon)<br>Ltd            | 612299  | 250377   |  |  |  |  |
| MS8 | WTF16                               | Debtrac Centre                                             | S Sacker (Claydon)<br>Ltd            | 609293  | 254108   |  |  |  |  |
| B2  | WTF17                               | Folly Farm<br>Waste                                        | Shotley Holdings Ltd                 | 612162  | 236274   |  |  |  |  |

|     |       | Management<br>Facility                             |                                  |        |        |
|-----|-------|----------------------------------------------------|----------------------------------|--------|--------|
| B2  | WTF18 | Collins Skip Hire<br>WTS                           | Shotley Holdings Ltd             | 612319 | 236581 |
| SB4 | WTF19 | Hollow Road<br>Farm                                | Steve Lumley Planning<br>Limited | 586300 | 266217 |
| MS6 | WTF20 | Stowmarket<br>Skip Hire Ltd                        | Stowmarket Skip Hire<br>Ltd      | 602968 | 258659 |
| B4  | WTF21 | Harpers Hill<br>Farm                               | T D & A M Bugg Ltd               | 596400 | 234900 |
| W2  | WTF22 | V C Cooke LTD                                      | V C Cooke LTD                    | 644000 | 288500 |
| SB4 | WTF23 | Collins Skiphire<br>WTS, Hollow<br>Road            | Shotley Holdings Ltd             | 586287 | 266258 |
| SB3 | WTF24 | Risby Recycling<br>& Composting                    | Greenways Recycling              | 578299 | 265924 |
| MS9 | WTF25 | Claydon Skips<br>Ltd                               | Claydon Skips Ltd                | 611604 | 250142 |
| W2  | WTF26 | Ellough Waste<br>Transfer<br>Station, Anson<br>Way | Radical Waste                    | 645149 | 288638 |
| MS8 | WTF27 | Barham Quarry                                      | Tarmac Aggregates<br>Ltd         | 612166 | 251410 |
| MS5 | WTF28 | Tostock –<br>Beyton Road                           | Mr & Mrs Bauly                   | 596021 | 263045 |
| MS9 | WTF29 | Great<br>Blakenham<br>Paper Waste<br>Transfer Site | Bolton Brothers Ltd              | 612161 | 249683 |
| FH2 | WTF30 | Mildenhall Skip<br>Hire, Bargate<br>Farm           | Mildenhall Skip Hire             | 567830 | 274885 |
| B5  | WTF31 | Gt Waldingfield<br>Waste Transfer<br>Station       | Mini Waste Ltd                   | 590004 | 243610 |

| SB6 | WTF32a | Green Lane,<br>Honington, Bury<br>St Edmunds                | Mr Clive Tyler              | 588516 | 274335 |
|-----|--------|-------------------------------------------------------------|-----------------------------|--------|--------|
| SB6 | WTF32b | Green Lane,<br>Honington, Bury<br>St Edmunds                | Mr Clive Tyler              | 588171 | 273776 |
| SB6 | WTF32c | Green Lane,<br>Honington, Bury<br>St Edmunds                | Mr Clive Tyler              | 590394 | 273208 |
| SB8 | WTF33  | Highpoint<br>Prison,<br>Stradishall,<br>Newmarket           | Reclaimed Appliances<br>Ltd | 572299 | 251714 |
| W1  | WTF35  | Lowestoft<br>Waste Transfer<br>Station,<br>Hadenham<br>Road | Anti-Waste Ltd              | 652673 | 289471 |
| SC1 | WTF36  | Masterlord<br>Estate Waste<br>Transfer Station              | Skipaway                    | 644156 | 262740 |
| FH1 | WTF37  | Causeway Pit,<br>Lakenheath                                 | Sutton Services Ltd         | 570700 | 282200 |
| SB4 | WTF38  | West Suffolk<br>Operational Hub                             | SCC/West Suffolk            | 586259 | 266399 |