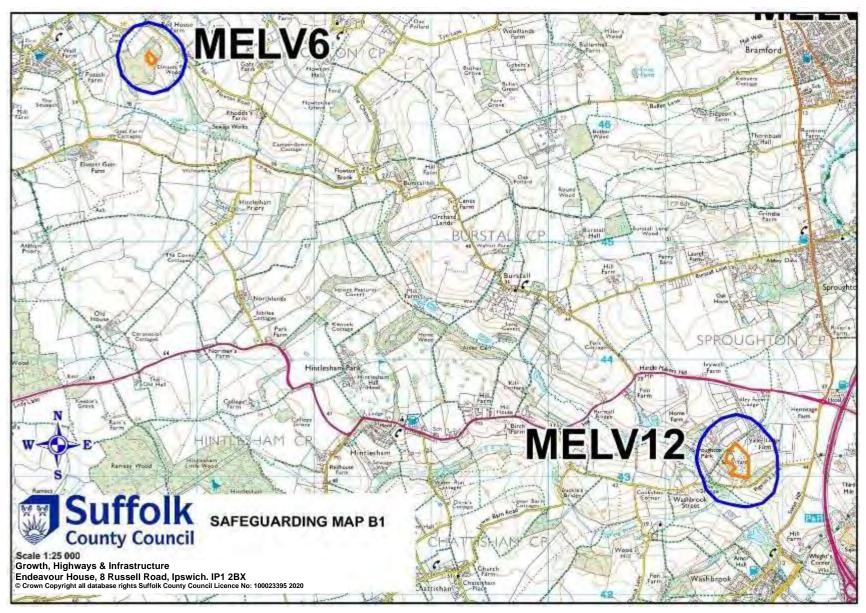

## 21. Appendix 3: Safeguarding maps

- 21.1 The following schedule and maps indicate existing and proposed minerals and waste development that is subject to safeguarding policies MP11 and WP18 respectively.
- 21.2 The large 1:100,000 scale Proposals Map (located in the Map Pocket in the hard copy version) indicates the general location of safeguarded minerals and waste development. The pink inset panels, which are numbered by District/Borough, can be cross-referenced via the following schedule to smaller 1: 25,000 scale inset maps in the following pages. The safeguarded sites are shown in orange and the 250-metre safeguarding zone is highlighted in blue.

|     | Table 17: Metals/End of Life Vehicles (MELV) |                                              |                                       |         |          |  |  |
|-----|----------------------------------------------|----------------------------------------------|---------------------------------------|---------|----------|--|--|
| Мар | Site                                         | Site Name                                    | Operator                              | Grie    | d Ref    |  |  |
| No  | Ref                                          | One Name                                     | Operator                              | Easting | Northing |  |  |
| FH4 | MELV1                                        | B McGivern – Bridge<br>End Dismantlers       | B McGivern                            | 569200  | 270653   |  |  |
| FH2 | MELV2                                        | T & G Buckley – Beck<br>Row Auto Dismantlers | Beck Row Auto<br>Dismantlers          | 568752  | 278403   |  |  |
| MS5 | MELV3                                        | C G Finch Elmswell                           | C G Finch                             | 598174  | 262867   |  |  |
| W1  | MELV4                                        | East Point Metal<br>Trading Ltd              | East Point Metal<br>Trading Ltd       | 653461  | 293154   |  |  |
| MS3 | MELV5                                        | F A Edwards and Son<br>Ltd                   | F A Edwards D<br>Edwards J<br>Edwards | 618200  | 272600   |  |  |
| B1  | MELV6                                        | Parkwood Autos                               | Gatesby Ltd                           | 606614  | 246563   |  |  |