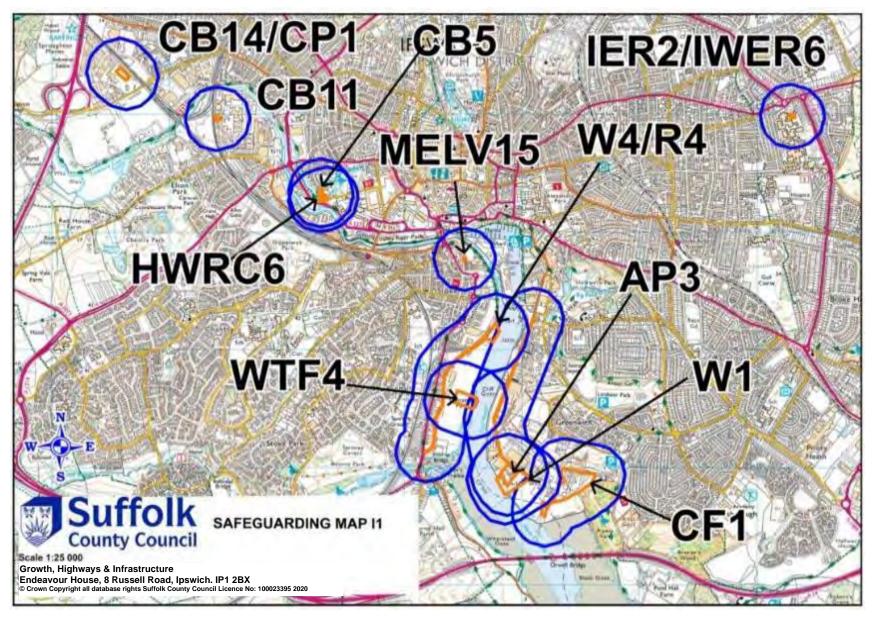

## 21. Appendix 3: Safeguarding maps

- 21.1 The following schedule and maps indicate existing and proposed minerals and waste development that is subject to safeguarding policies MP11 and WP18 respectively.
- 21.2 The large 1:100,000 scale Proposals Map (located in the Map Pocket in the hard copy version) indicates the general location of safeguarded minerals and waste development. The pink inset panels, which are numbered by District/Borough, can be cross-referenced via the following schedule to smaller 1: 25,000 scale inset maps in the following pages. The safeguarded sites are shown in orange and the 250-metre safeguarding zone is highlighted in blue.

|     | Table 2: Concrete Products |                                           |                                |         |          |  |
|-----|----------------------------|-------------------------------------------|--------------------------------|---------|----------|--|
| Мар | Site                       | Site Name                                 | Operator                       | Gri     | d Ref    |  |
| No  | Ref                        | Site Maine                                | Operator                       | Easting | Northing |  |
| 11  | CP1                        | Hanson Concrete,<br>Ipswich               | Hanson<br>Heidelberg<br>Cement | 613441  | 245308   |  |
| MS7 | CP2                        | Poundfield Products,<br>Creeting St Peter | Poundfield<br>Products Ltd     | 608414  | 256753   |  |

|     | Table 3: Concrete Batching Plants |                                |                  |         |          |  |
|-----|-----------------------------------|--------------------------------|------------------|---------|----------|--|
| Мар | Site                              | Site Name                      | Operator         | Gri     | d Ref    |  |
| No  | Ref                               | One Name                       | oporator         | Easting | Northing |  |
| W2  | CB1                               | Beccles                        | C&H Quickmix     | 644745  | 288790   |  |
| MS8 | CB2                               | Shrublands Quarry              | Brett Aggregates | 612000  | 253700   |  |
| SC5 | CB3                               | Waldringfield Quarry           | Brett Aggregates | 625760  | 244830   |  |
| W3  | CB4                               | Flixton Quarry                 | Cemex            | 629925  | 286424   |  |
| 11  | CB5                               | Sir Alf Ramsey Way,<br>Ipswich | Cemex            | 615288  | 244329   |  |
| SC5 | CB6                               | Kesgrave Sinks Pit             | Cemex            | 621498  | 245495   |  |
| SC2 | CB8                               | Saxmundham                     | Cemex            | 641328  | 264363   |  |
| B5  | CB9                               | Sudbury                        | Cemex            | 588560  | 241494   |  |
| SB2 | CB10                              | Bury St Edmunds                | Eastern Concrete | 583952  | 268693   |  |
| 11  | CB11                              | Hadleigh Road, Ipswich         | Euromix          | 614487  | 245041   |  |

| FH4 | CB13 | Worlington Quarry           | Hanson<br>Heidelberg<br>Concrete | 569860 | 271290 |
|-----|------|-----------------------------|----------------------------------|--------|--------|
| 11  | CB14 | Hanson Concrete,<br>Ipswich | Hanson<br>Heidelberg<br>Concrete | 613441 | 256753 |
| MS5 | CB15 | Lawn Farm, Wetherden        | Aggmax                           | 599445 | 262427 |

|     | Table 5: Railheads |                                       |                  |          |          |  |  |  |  |
|-----|--------------------|---------------------------------------|------------------|----------|----------|--|--|--|--|
| Мар | Site Site Name     | Site Name                             | Operator         | Grid Ref |          |  |  |  |  |
| No  | Ref                | One Mame                              | operator         | Easting  | Northing |  |  |  |  |
| MS8 | R1                 | Barham Railhead                       | Tarmac           | 611888   | 251403   |  |  |  |  |
| SB4 | R2                 | Bury St Edmunds<br>Railhead           | Tarmac           | 585115   | 265164   |  |  |  |  |
| FH4 | R3                 | Gazeley Railhead<br>(KENTFORD/HIGHAM) | Tarmac           | 571872   | 266987   |  |  |  |  |
| 11  | R4                 | West Bank Terminal,<br>Ipswich        | Brett Aggregates | 616735   | 243191   |  |  |  |  |

|     | Table 7: Wharves |                                |                  |         |          |  |  |  |  |  |
|-----|------------------|--------------------------------|------------------|---------|----------|--|--|--|--|--|
| Мар | Site             |                                | Operator         | Gri     | d Ref    |  |  |  |  |  |
| No  | Ref              | Site Name                      | Operator         | Easting | Northing |  |  |  |  |  |
| 11  | W1               | Cliff Quay, Ipswich            | Port Authority   | 616786  | 242631   |  |  |  |  |  |
| W1  | W3               | North Quay,<br>Lowestoft       | Port Authority   | 653603  | 292906   |  |  |  |  |  |
| 11  | W4               | West Bank Terminal,<br>Ipswich | Brett Aggregates | 616627  | 242800   |  |  |  |  |  |

|                    | Table 9: Incinerators with Energy Recovery |                      |             |         |          |  |  |  |  |
|--------------------|--------------------------------------------|----------------------|-------------|---------|----------|--|--|--|--|
| Map Site<br>No Ref | Site Name Operator                         | Operator             | Grid Ref    |         |          |  |  |  |  |
|                    | Ref                                        | One Maine            |             | Easting | Northing |  |  |  |  |
| MS4                | IER1                                       | Eye Power Station    | ERP Eye Ltd | 612448  | 275979   |  |  |  |  |
| 11                 | IER2                                       | Ipswich EfW Facility | SRCL Ltd    | 619300  | 245000   |  |  |  |  |

|     | Table 11: Incinerators without Energy Recovery |                                       |                                  |         |          |  |  |  |  |
|-----|------------------------------------------------|---------------------------------------|----------------------------------|---------|----------|--|--|--|--|
| Мар | Site                                           | Site Site Name                        | Operator                         | Grie    | Grid Ref |  |  |  |  |
| No  | Ref                                            |                                       | opolatoi                         | Easting | Northing |  |  |  |  |
| В3  | IWER1                                          | Hunt Kennels                          | The Essex and<br>Suffolk Hunt    | 602400  | 241400   |  |  |  |  |
| SB3 | IWER2                                          | Suffolk Pet<br>Crematorium            | WJ Phizacklea                    | 578080  | 263123   |  |  |  |  |
| MS7 | IWER3                                          | Earl Stonham<br>Incinerator           | Horse Plus Ltd                   | 611300  | 259300   |  |  |  |  |
| SC1 | IWER4                                          | Sizewell 'A' Nuclear<br>Power Station | BNFL Magnox<br>Generation        | 647300  | 263200   |  |  |  |  |
| SC1 | IWER5                                          | Sizewell 'B' Nuclear<br>Power Station | British Energy<br>Generation Ltd | 647300  | 263200   |  |  |  |  |
| 11  | IWER6                                          | Ipswich Hospital                      | White Rose<br>Environmental      | 619310  | 245005   |  |  |  |  |

|     | Table 12: Composting Facilities |                               |                                      |         |          |  |  |  |  |
|-----|---------------------------------|-------------------------------|--------------------------------------|---------|----------|--|--|--|--|
| Мар | Site                            | Site Name                     | Operator                             | Grie    | d Ref    |  |  |  |  |
| No  | Ref                             | Site Name                     | opolatol                             | Easting | Northing |  |  |  |  |
| 11  | CF1                             | Cliff Quay                    | Anglian Water<br>Services<br>Limited | 617200  | 241800   |  |  |  |  |
| FH4 | CF2                             | Red Lodge Compost<br>Facility | Anti-Waste Ltd                       | 569357  | 270104   |  |  |  |  |
| MS7 | CF3                             | Creeting Compost Facility     | Material<br>Change<br>Creeting Ltd   | 608884  | 256268   |  |  |  |  |
| SC3 | CF4                             | Parham IVC                    | Tamar<br>Organics                    | 631771  | 260103   |  |  |  |  |
| SB2 | CF5                             | Lackford Recycling Facility   | Tamar<br>Recycling<br>(Suffolk) Ltd  | 579618  | 269260   |  |  |  |  |

|     | Table 17: Metals/End of Life Vehicles (MELV) |                                              |                                       |         |          |  |  |
|-----|----------------------------------------------|----------------------------------------------|---------------------------------------|---------|----------|--|--|
| Мар | Site                                         | Site Name                                    | Operator                              | Grie    | d Ref    |  |  |
| No  | Ref                                          | One Name                                     | Operator                              | Easting | Northing |  |  |
| FH4 | MELV1                                        | B McGivern – Bridge<br>End Dismantlers       | B McGivern                            | 569200  | 270653   |  |  |
| FH2 | MELV2                                        | T & G Buckley – Beck<br>Row Auto Dismantlers | Beck Row Auto<br>Dismantlers          | 568752  | 278403   |  |  |
| MS5 | MELV3                                        | C G Finch Elmswell                           | C G Finch                             | 598174  | 262867   |  |  |
| W1  | MELV4                                        | East Point Metal<br>Trading Ltd              | East Point Metal<br>Trading Ltd       | 653461  | 293154   |  |  |
| MS3 | MELV5                                        | F A Edwards and Son<br>Ltd                   | F A Edwards D<br>Edwards J<br>Edwards | 618200  | 272600   |  |  |
| B1  | MELV6                                        | Parkwood Autos                               | Gatesby Ltd                           | 606614  | 246563   |  |  |