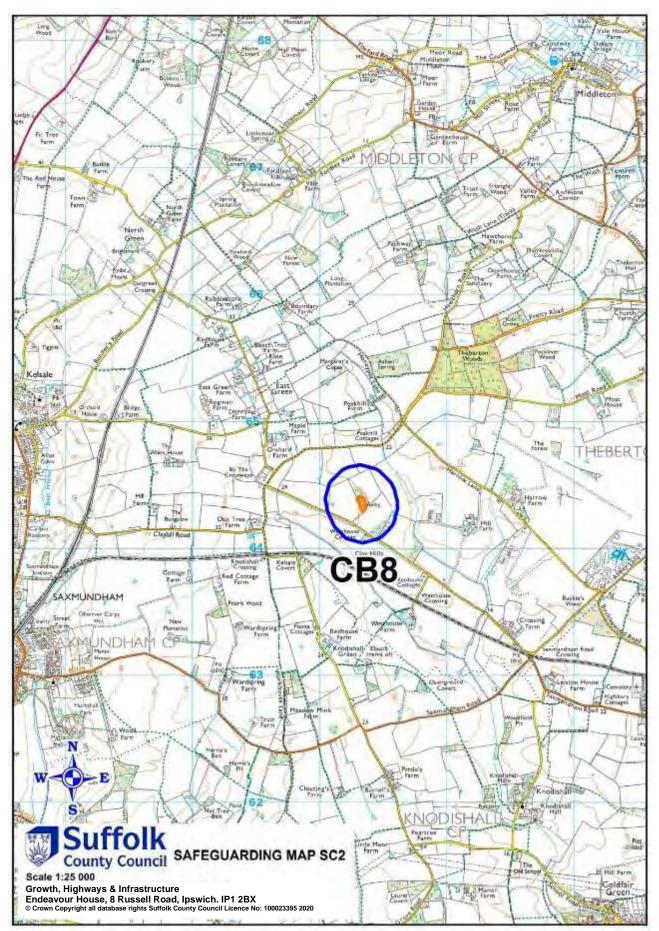

|     | Table 3: Concrete Batching Plants |                                |                  |         |          |  |
|-----|-----------------------------------|--------------------------------|------------------|---------|----------|--|
| Мар | Site                              | Site Name                      | Operator         | Gri     | d Ref    |  |
| No  | Ref                               | One Name                       | oporator         | Easting | Northing |  |
| W2  | CB1                               | Beccles                        | C&H Quickmix     | 644745  | 288790   |  |
| MS8 | CB2                               | Shrublands Quarry              | Brett Aggregates | 612000  | 253700   |  |
| SC5 | CB3                               | Waldringfield Quarry           | Brett Aggregates | 625760  | 244830   |  |
| W3  | CB4                               | Flixton Quarry                 | Cemex            | 629925  | 286424   |  |
| 11  | CB5                               | Sir Alf Ramsey Way,<br>Ipswich | Cemex            | 615288  | 244329   |  |
| SC5 | CB6                               | Kesgrave Sinks Pit             | Cemex            | 621498  | 245495   |  |
| SC2 | CB8                               | Saxmundham                     | Cemex            | 641328  | 264363   |  |
| B5  | CB9                               | Sudbury                        | Cemex            | 588560  | 241494   |  |
| SB2 | CB10                              | Bury St Edmunds                | Eastern Concrete | 583952  | 268693   |  |
| 11  | CB11                              | Hadleigh Road, Ipswich         | Euromix          | 614487  | 245041   |  |