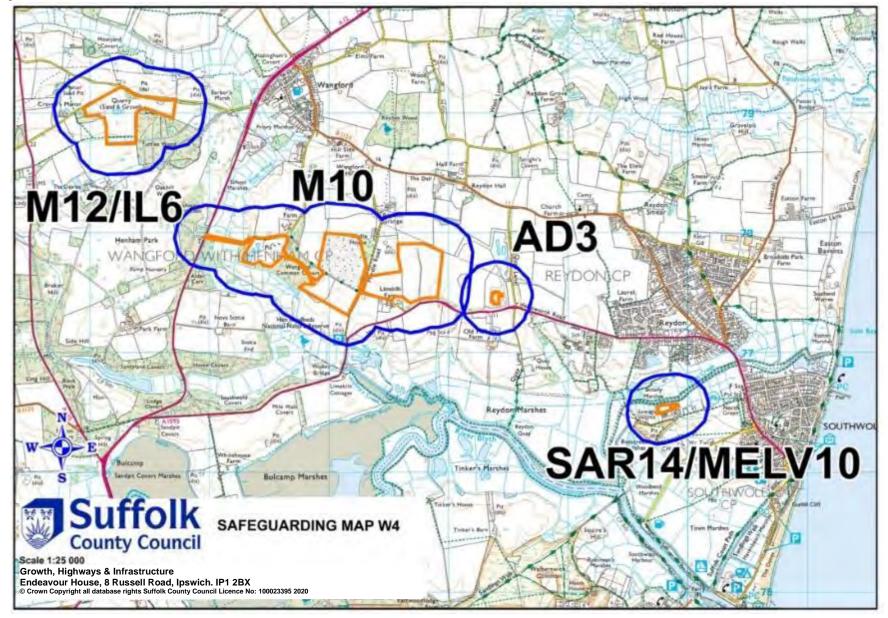

## 21. Appendix 3: Safeguarding maps

- 21.1 The following schedule and maps indicate existing and proposed minerals and waste development that is subject to safeguarding policies MP11 and WP18 respectively.
- 21.2 The large 1:100,000 scale Proposals Map (located in the Map Pocket in the hard copy version) indicates the general location of safeguarded minerals and waste development. The pink inset panels, which are numbered by District/Borough, can be cross-referenced via the following schedule to smaller 1: 25,000 scale inset maps in the following pages. The safeguarded sites are shown in orange and the 250-metre safeguarding zone is highlighted in blue.

| Table 1: Mineral Sites |      |                                      |                            |         |          |  |
|------------------------|------|--------------------------------------|----------------------------|---------|----------|--|
| Map No                 | Site | Site Name                            | Operator                   | Grie    | Grid Ref |  |
| -                      | Ref  | Sile Name                            | Operator                   | Easting | Northing |  |
| MS8                    | M1   | Barham                               | Brett Aggregates           | 612116  | 251410   |  |
| SB1                    | M2   | Barnham                              | Mick George                | 584122  | 279248   |  |
| B2                     | M3   | Belstead                             | Ingram                     | 611170  | 239806   |  |
| FH3                    | M4   | Cavenham                             | Allen Newport              | 574789  | 271383   |  |
| B3                     | M5   | Layham                               | Brett Aggregates           | 601392  | 240221   |  |
| B2                     | M6   | Tattingstone                         | Shotley Holdings           | 612162  | 236274   |  |
| MS5                    | M7   | Wetherden                            | Aggmax                     | 599309  | 262979   |  |
| B2                     | M8   | Wherstead                            | Brett Aggregates           | 613629  | 239761   |  |
| FH4                    | M9   | Worlington                           | Frimstone                  | 569860  | 271290   |  |
| W4                     | M10  | Wangford                             | Cemex UK Ltd               | 646395  | 279695   |  |
| MS8                    | M11  | Shrubland Quarry                     | Brett Aggregates           | 612000  | 253700   |  |
| W4                     | M12  | Henham Quarry                        | The Lyndon Pallet<br>Group | 645303  | 279091   |  |
| W3                     | M13  | Flixton Quarry                       | Cemex UK Ltd               | 629925  | 286424   |  |
| MS8                    | M14  | Gallows Hill Quarry                  | Lafarge Tarmac             | 610470  | 253714   |  |
| SC5                    | M15  | Red House Farm<br>Quarry, Bucklesham | Lafarge Tarmac             | 625495  | 240481   |  |

|     | Table 10: Inert Landfills |                                 |                             |         |          |  |  |  |
|-----|---------------------------|---------------------------------|-----------------------------|---------|----------|--|--|--|
| Мар | Site                      | Site Name                       | Operator                    | Grie    | Grid Ref |  |  |  |
| No  | Ref                       |                                 | oporator                    | Easting | Northing |  |  |  |
| MS5 | IL1                       | Lawn Farm Quarry,<br>Wetherden  | Aggmax Ltd                  | 599445  | 262427   |  |  |  |
| MS8 | IL2                       | Shrubland Quarry<br>Landfill    | Brett Aggregates<br>Ltd     | 612000  | 253700   |  |  |  |
| SC5 | IL3                       | Waldringfield Landfill          | Brett Aggregates<br>Ltd     | 625760  | 244830   |  |  |  |
| FH4 | IL4                       | Bay Farm,<br>Worlington Quarry  | Frimstone                   | 569860  | 271290   |  |  |  |
| MS8 | IL5                       | Barham Quarry                   | Brett Aggregates            | 612116  | 251410   |  |  |  |
| W4  | IL6                       | Henham Quarry                   | The Lydon Pallett<br>Group  | 645303  | 279091   |  |  |  |
| W3  | IL7                       | Flixton Quarry                  | Cemex UK Ltd                | 629925  | 286424   |  |  |  |
| MS8 | IL8                       | Gallows Hill                    | Lafarge Tarmac              | 625495  | 240481   |  |  |  |
| MS9 | IL9                       | Blood Hill Quarry               | JT Few                      | 611379  | 248419   |  |  |  |
| В3  | IL10                      | Peyton Hall Quarry,<br>Hadleigh | Buffalo Crow                | 602216  | 244414   |  |  |  |
| FH4 | IL11                      | Barton Mills Chalk<br>Quarry    | Needham Chalks<br>(HAM) Ltd | 571059  | 272238   |  |  |  |

| SC5 | SAR4  | Sinks Pit                                               | Cemex UK<br>Materials Ltd    | 621498 | 245495 |
|-----|-------|---------------------------------------------------------|------------------------------|--------|--------|
| W3  | SAR5  | Flixton Quarry (Site A)                                 | Cemex UK<br>Materials Ltd    | 629800 | 286500 |
| SC4 | SAR6  | D J Spall Recycling Ltd                                 | D J Spall<br>Recycling Ltd   | 626551 | 255006 |
| W1  | SAR7  | Former Brickworks and<br>Pipework's site<br>(Lowestoft) | EE Green & Son               | 652400 | 288500 |
| MS8 | SAR8  | Malting Farm                                            | HF and JT Few                | 611257 | 251806 |
| MS8 | SAR9  | Broomfield Pit                                          | Lafarge<br>Aggregates Ltd    | 612200 | 251500 |
| FH4 | SAR10 | Gazeley Secondary<br>Agg. Production                    | TARMAC                       | 571889 | 267193 |
| FH4 | SAR11 | Bay Farm Quarry,<br>Worlington                          | M Dickerson Ltd              | 569410 | 271743 |
| FH3 | SAR12 | Marston's Quarry                                        | Middleton<br>Aggregates      | 575925 | 271485 |
| FH1 | SAR13 | Old Chicory Factory                                     | Murfitts Industries<br>Ltd   | 572492 | 286426 |
| W4  | SAR14 | Sole Bay Recycling                                      | Murray Graham                | 649862 | 276551 |
| FH5 | SAR15 | Newmarket Open Door<br>Recycling Centre                 | Newmarket Open<br>Door       | 563526 | 264698 |
| MS9 | SAR16 | S Sacker (Claydon) Ltd                                  | Sackers<br>Recycling         | 612299 | 250377 |
| FH1 | SAR17 | Causeway Pit,<br>Lakenheath                             | Sutton Services<br>Ltd       | 570700 | 282200 |
| MS9 | SAR18 | Somersham Road                                          | Swift Recycling<br>Ltd       | 611100 | 248200 |
| B4  | SAR19 | Harpers Hill Farm                                       | T D & A M Bugg<br>Ltd        | 596400 | 234900 |
| W2  | SAR20 | Beccles Civic Amenity<br>Site                           | Radical Waste                | 645143 | 288605 |
| B5  | SAR21 | Chilton Grove Works                                     | Wiles Contractors<br>Limited | 587917 | 243351 |
| FH6 | SAR22 | Lakenheath Recycling<br>Centre, Brandon Road            | Elveden Farms                | 573383 | 279879 |

| MS9 | SAR23 | Claydon Skips Ltd,<br>Masons Landfill                           | Claydon Skips                   | 611604 | 250142 |
|-----|-------|-----------------------------------------------------------------|---------------------------------|--------|--------|
| W2  | SAR24 | Ellough Waste Transfer<br>Station                               | V C Cooke                       | 644051 | 288533 |
| FH4 | SAR25 | Barton Mills Chalk<br>Quarry                                    | Needham Chalks<br>(HAM) Ltd     | 571059 | 272238 |
| SB5 | SAR26 | Falconer Road,<br>Haverhill                                     | McFitch Waste<br>Management Ltd | 568045 | 244553 |
| MS5 | SAR27 | Lawn Farm, Wetherden                                            | Aggmax                          | 599309 | 262979 |
| B5  | SAR28 | Chilton Concrete<br>Recycling Facility,<br>Chilton Airfield     | T & K Weavers<br>Demolition Ltd | 587917 | 243351 |
| FH2 | SAR29 | Holywell Row Waste<br>Recovery Site                             | A & S Topsoils<br>Ltd           | 570672 | 278265 |
| SB7 | SAR30 | R & D Construction<br>Depot, Summer Road,<br>Walsham le Willows | R & D<br>Construction           | 599362 | 272131 |
| W1  | SAR31 | Solar Farm, Church<br>Road, Gisleham                            | Ley Plant                       | 652488 | 288370 |
| SC7 | SAR32 | The Control Tower<br>(Recycling) Bentwaters                     | Mr John Kemble                  | 634136 | 252681 |

|     | Table 17: Metals/End of Life Vehicles (MELV) |                                              |                                       |         |          |  |  |
|-----|----------------------------------------------|----------------------------------------------|---------------------------------------|---------|----------|--|--|
| Мар | Site                                         | Site Name                                    | Operator                              | Grie    | d Ref    |  |  |
| No  | Ref                                          | One Name                                     | Operator                              | Easting | Northing |  |  |
| FH4 | MELV1                                        | B McGivern – Bridge<br>End Dismantlers       | B McGivern                            | 569200  | 270653   |  |  |
| FH2 | MELV2                                        | T & G Buckley – Beck<br>Row Auto Dismantlers | Beck Row Auto<br>Dismantlers          | 568752  | 278403   |  |  |
| MS5 | MELV3                                        | C G Finch Elmswell                           | C G Finch                             | 598174  | 262867   |  |  |
| W1  | MELV4                                        | East Point Metal<br>Trading Ltd              | East Point Metal<br>Trading Ltd       | 653461  | 293154   |  |  |
| MS3 | MELV5                                        | F A Edwards and Son<br>Ltd                   | F A Edwards D<br>Edwards J<br>Edwards | 618200  | 272600   |  |  |
| B1  | MELV6                                        | Parkwood Autos                               | Gatesby Ltd                           | 606614  | 246563   |  |  |

|     |        | Lowestoft (Vehicle                  |                                |        |        |
|-----|--------|-------------------------------------|--------------------------------|--------|--------|
| W1  | MELV7  | Dismantlers)                        | Hales C R                      | 652600 | 289700 |
| W1  | MELV8  | Lowestoft (Metal<br>Recycling)      | Hales C R                      | 652600 | 289700 |
| MS1 | MELV9  | Joma Roma Farm                      | J Spindler &<br>Sons Ltd       | 630319 | 278908 |
| W4  | MELV10 | Sole Bay Car Spares                 | Murray G L                     | 649795 | 276529 |
| W1  | MELV11 | Lowestoft Vehicle Car<br>Breakers   | Pendle John<br>Harry           | 652549 | 289590 |
| B1  | MELV12 | SBS Spares                          | SBS Spares                     | 611555 | 243195 |
| FH4 | MELV13 | The Carrops                         | Scrapco Metal<br>Recycling Ltd | 569482 | 269632 |
| MS6 | MELV14 | V Cracknell and Son<br>Ltd          | V Cracknell and<br>Son Ltd     | 605513 | 257792 |
| 11  | MELV15 | Whip Street Motors<br>(Whip Street) | Whip Street<br>Motors Ltd      | 616509 | 243776 |
| MS9 | MELV16 | Papermill Lane                      | Whip Street<br>Motors Ltd      | 612915 | 247803 |
| SB7 | MELV17 | Grove Lane<br>Scrapyard, Stanton    | S Scott and Sons<br>Ltd        | 598259 | 273266 |

|     | Table 18: Anaerobic Digestion Plants |                                              |                            |         |          |  |  |
|-----|--------------------------------------|----------------------------------------------|----------------------------|---------|----------|--|--|
| Мар | Site                                 | Site Name                                    | Operator                   | Grie    | d Ref    |  |  |
| No  | Ref                                  | Site Mallie                                  | Operator                   | Easting | Northing |  |  |
| MS2 | AD1                                  | Barley Brigg Biogas<br>Ltd                   | Barley Brigg Biogas<br>Ltd | 625406  | 273627   |  |  |
| SB3 | AD2                                  | Symonds Farm<br>Anaerobic Digestion<br>Plant | Symonds Farm<br>Power Ltd  | 579489  | 265335   |  |  |
| W4  | AD3                                  | Adnams Distribution<br>Plant                 | Bio Group Ltd              | 648331  | 277563   |  |  |
| W5  | AD4                                  | Bernard Matthews                             | Houlton Renewable<br>Power | 640294  | 279245   |  |  |
| B4  | AD5                                  | Hill Farm, Boxford                           | Boxford (Suffolk)<br>Farms | 596243  | 238477   |  |  |
| SC7 | AD6                                  | Bentwaters Park AD<br>Plant                  | Agri-Gen                   | 635649  | 253229   |  |  |