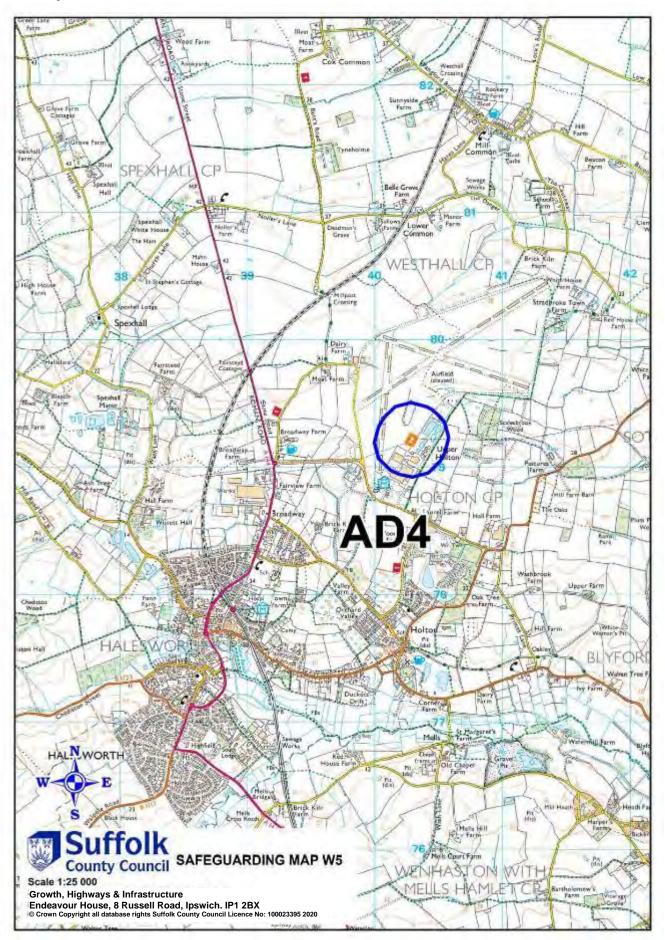

## 21. Appendix 3: Safeguarding maps

- 21.1 The following schedule and maps indicate existing and proposed minerals and waste development that is subject to safeguarding policies MP11 and WP18 respectively.
- 21.2 The large 1:100,000 scale Proposals Map (located in the Map Pocket in the hard copy version) indicates the general location of safeguarded minerals and waste development. The pink inset panels, which are numbered by District/Borough, can be cross-referenced via the following schedule to smaller 1: 25,000 scale inset maps in the following pages. The safeguarded sites are shown in orange and the 250-metre safeguarding zone is highlighted in blue.

|     | Table 18: Anaerobic Digestion Plants |                                              |                            |         |          |  |  |
|-----|--------------------------------------|----------------------------------------------|----------------------------|---------|----------|--|--|
| Мар | Site                                 | Site Name                                    | Operator                   | Grie    | d Ref    |  |  |
| No  | Ref                                  | Site Mallie                                  | Operator                   | Easting | Northing |  |  |
| MS2 | AD1                                  | Barley Brigg Biogas<br>Ltd                   | Barley Brigg Biogas<br>Ltd | 625406  | 273627   |  |  |
| SB3 | AD2                                  | Symonds Farm<br>Anaerobic Digestion<br>Plant | Symonds Farm<br>Power Ltd  | 579489  | 265335   |  |  |
| W4  | AD3                                  | Adnams Distribution<br>Plant                 | Bio Group Ltd              | 648331  | 277563   |  |  |
| W5  | AD4                                  | Bernard Matthews                             | Houlton Renewable<br>Power | 640294  | 279245   |  |  |
| B4  | AD5                                  | Hill Farm, Boxford                           | Boxford (Suffolk)<br>Farms | 596243  | 238477   |  |  |
| SC7 | AD6                                  | Bentwaters Park AD<br>Plant                  | Agri-Gen                   | 635649  | 253229   |  |  |