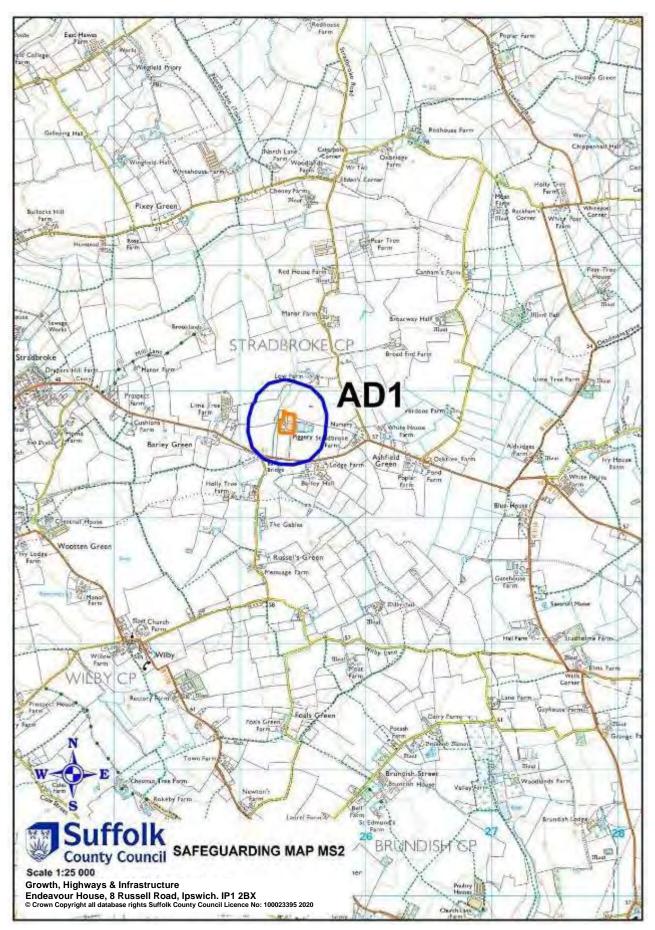

## 21. Appendix 3: Safeguarding maps

- 21.1 The following schedule and maps indicate existing and proposed minerals and waste development that is subject to safeguarding policies MP11 and WP18 respectively.
- 21.2 The large 1:100,000 scale Proposals Map (located in the Map Pocket in the hard copy version) indicates the general location of safeguarded minerals and waste development. The pink inset panels, which are numbered by District/Borough, can be cross-referenced via the following schedule to smaller 1: 25,000 scale inset maps in the following pages. The safeguarded sites are shown in orange and the 250-metre safeguarding zone is highlighted in blue.

|     | Table 18: Anaerobic Digestion Plants |                                              |                            |         |          |  |  |
|-----|--------------------------------------|----------------------------------------------|----------------------------|---------|----------|--|--|
| Мар | Site                                 | Site Name                                    | Operator                   | Grie    | d Ref    |  |  |
| No  | Ref                                  | Site Mallie                                  | Operator                   | Easting | Northing |  |  |
| MS2 | AD1                                  | Barley Brigg Biogas<br>Ltd                   | Barley Brigg Biogas<br>Ltd | 625406  | 273627   |  |  |
| SB3 | AD2                                  | Symonds Farm<br>Anaerobic Digestion<br>Plant | Symonds Farm<br>Power Ltd  | 579489  | 265335   |  |  |
| W4  | AD3                                  | Adnams Distribution<br>Plant                 | Bio Group Ltd              | 648331  | 277563   |  |  |
| W5  | AD4                                  | Bernard Matthews                             | Houlton Renewable<br>Power | 640294  | 279245   |  |  |
| B4  | AD5                                  | Hill Farm, Boxford                           | Boxford (Suffolk)<br>Farms | 596243  | 238477   |  |  |
| SC7 | AD6                                  | Bentwaters Park AD<br>Plant                  | Agri-Gen                   | 635649  | 253229   |  |  |