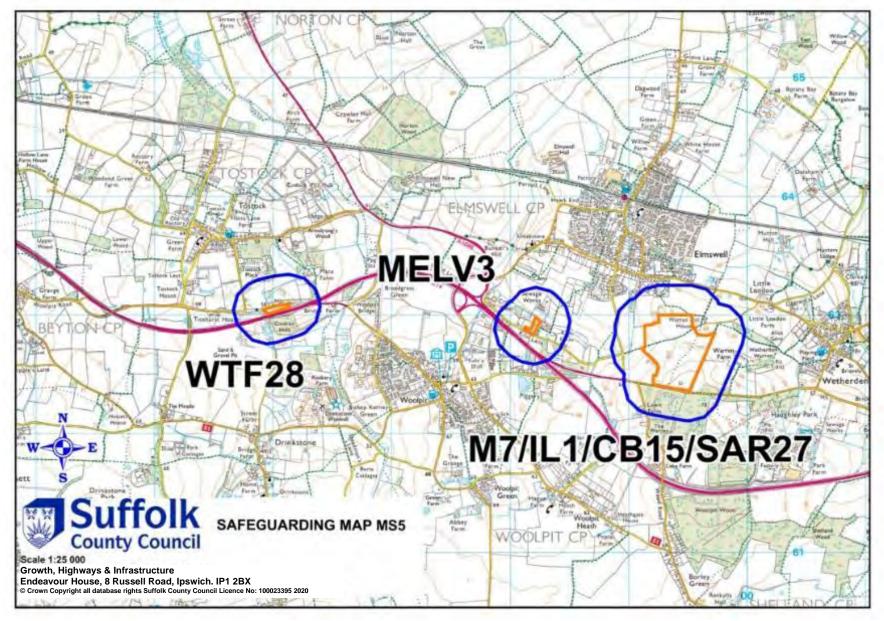

## 21. Appendix 3: Safeguarding maps

- 21.1 The following schedule and maps indicate existing and proposed minerals and waste development that is subject to safeguarding policies MP11 and WP18 respectively.
- 21.2 The large 1:100,000 scale Proposals Map (located in the Map Pocket in the hard copy version) indicates the general location of safeguarded minerals and waste development. The pink inset panels, which are numbered by District/Borough, can be cross-referenced via the following schedule to smaller 1: 25,000 scale inset maps in the following pages. The safeguarded sites are shown in orange and the 250-metre safeguarding zone is highlighted in blue.

| Table 1: Mineral Sites |      |                                      |                            |         |          |  |
|------------------------|------|--------------------------------------|----------------------------|---------|----------|--|
| Map No                 | Site | Site Name                            | Operator                   | Grie    | Grid Ref |  |
| -                      | Ref  | Sile Name                            | Operator                   | Easting | Northing |  |
| MS8                    | M1   | Barham                               | Brett Aggregates           | 612116  | 251410   |  |
| SB1                    | M2   | Barnham                              | Mick George                | 584122  | 279248   |  |
| B2                     | M3   | Belstead                             | Ingram                     | 611170  | 239806   |  |
| FH3                    | M4   | Cavenham                             | Allen Newport              | 574789  | 271383   |  |
| B3                     | M5   | Layham                               | Brett Aggregates           | 601392  | 240221   |  |
| B2                     | M6   | Tattingstone                         | Shotley Holdings           | 612162  | 236274   |  |
| MS5                    | M7   | Wetherden                            | Aggmax                     | 599309  | 262979   |  |
| B2                     | M8   | Wherstead                            | Brett Aggregates           | 613629  | 239761   |  |
| FH4                    | M9   | Worlington                           | Frimstone                  | 569860  | 271290   |  |
| W4                     | M10  | Wangford                             | Cemex UK Ltd               | 646395  | 279695   |  |
| MS8                    | M11  | Shrubland Quarry                     | Brett Aggregates           | 612000  | 253700   |  |
| W4                     | M12  | Henham Quarry                        | The Lyndon Pallet<br>Group | 645303  | 279091   |  |
| W3                     | M13  | Flixton Quarry                       | Cemex UK Ltd               | 629925  | 286424   |  |
| MS8                    | M14  | Gallows Hill Quarry                  | Lafarge Tarmac             | 610470  | 253714   |  |
| SC5                    | M15  | Red House Farm<br>Quarry, Bucklesham | Lafarge Tarmac             | 625495  | 240481   |  |

| FH4 | CB13 | Worlington Quarry           | Hanson<br>Heidelberg<br>Concrete | 569860 | 271290 |
|-----|------|-----------------------------|----------------------------------|--------|--------|
| 11  | CB14 | Hanson Concrete,<br>Ipswich | Hanson<br>Heidelberg<br>Concrete | 613441 | 256753 |
| MS5 | CB15 | Lawn Farm, Wetherden        | Aggmax                           | 599445 | 262427 |

|     | Table 10: Inert Landfills |                                 |                             |         |          |  |  |  |
|-----|---------------------------|---------------------------------|-----------------------------|---------|----------|--|--|--|
| Мар | Site                      | Site Name                       | Operator                    | Grie    | Grid Ref |  |  |  |
| No  | Ref                       |                                 | oporator                    | Easting | Northing |  |  |  |
| MS5 | IL1                       | Lawn Farm Quarry,<br>Wetherden  | Aggmax Ltd                  | 599445  | 262427   |  |  |  |
| MS8 | IL2                       | Shrubland Quarry<br>Landfill    | Brett Aggregates<br>Ltd     | 612000  | 253700   |  |  |  |
| SC5 | IL3                       | Waldringfield Landfill          | Brett Aggregates<br>Ltd     | 625760  | 244830   |  |  |  |
| FH4 | IL4                       | Bay Farm,<br>Worlington Quarry  | Frimstone                   | 569860  | 271290   |  |  |  |
| MS8 | IL5                       | Barham Quarry                   | Brett Aggregates            | 612116  | 251410   |  |  |  |
| W4  | IL6                       | Henham Quarry                   | The Lydon Pallett<br>Group  | 645303  | 279091   |  |  |  |
| W3  | IL7                       | Flixton Quarry                  | Cemex UK Ltd                | 629925  | 286424   |  |  |  |
| MS8 | IL8                       | Gallows Hill                    | Lafarge Tarmac              | 625495  | 240481   |  |  |  |
| MS9 | IL9                       | Blood Hill Quarry               | JT Few                      | 611379  | 248419   |  |  |  |
| В3  | IL10                      | Peyton Hall Quarry,<br>Hadleigh | Buffalo Crow                | 602216  | 244414   |  |  |  |
| FH4 | IL11                      | Barton Mills Chalk<br>Quarry    | Needham Chalks<br>(HAM) Ltd | 571059  | 272238   |  |  |  |

|     | Table 16: Secondary Aggregates/Recycling |                                              |                         |          |          |  |  |
|-----|------------------------------------------|----------------------------------------------|-------------------------|----------|----------|--|--|
| Мар | Site                                     | Site Name                                    | Operator                | Grid Ref |          |  |  |
| No  | Ref                                      | Site Name                                    | Operator                | Easting  | Northing |  |  |
| MS9 | SAR1                                     | Bolton Brothers<br>Recycling Centre<br>(MRF) | Bolton Brothers<br>Ltd  | 612153   | 249700   |  |  |
| MS8 | SAR2                                     | Shrubland Park                               | Brett Aggregates<br>Ltd | 612000   | 253700   |  |  |
| SC5 | SAR3                                     | Sheepdrift Farm<br>(Waldringfield)           | Brett Aggregates<br>Ltd | 626000   | 244800   |  |  |

| SC5 | SAR4  | Sinks Pit                                               | Cemex UK<br>Materials Ltd    | 621498 | 245495 |
|-----|-------|---------------------------------------------------------|------------------------------|--------|--------|
| W3  | SAR5  | Flixton Quarry (Site A)                                 | Cemex UK<br>Materials Ltd    | 629800 | 286500 |
| SC4 | SAR6  | D J Spall Recycling Ltd                                 | D J Spall<br>Recycling Ltd   | 626551 | 255006 |
| W1  | SAR7  | Former Brickworks and<br>Pipework's site<br>(Lowestoft) | EE Green & Son               | 652400 | 288500 |
| MS8 | SAR8  | Malting Farm                                            | HF and JT Few                | 611257 | 251806 |
| MS8 | SAR9  | Broomfield Pit                                          | Lafarge<br>Aggregates Ltd    | 612200 | 251500 |
| FH4 | SAR10 | Gazeley Secondary<br>Agg. Production                    | TARMAC                       | 571889 | 267193 |
| FH4 | SAR11 | Bay Farm Quarry,<br>Worlington                          | M Dickerson Ltd              | 569410 | 271743 |
| FH3 | SAR12 | Marston's Quarry                                        | Middleton<br>Aggregates      | 575925 | 271485 |
| FH1 | SAR13 | Old Chicory Factory                                     | Murfitts Industries<br>Ltd   | 572492 | 286426 |
| W4  | SAR14 | Sole Bay Recycling                                      | Murray Graham                | 649862 | 276551 |
| FH5 | SAR15 | Newmarket Open Door<br>Recycling Centre                 | Newmarket Open<br>Door       | 563526 | 264698 |
| MS9 | SAR16 | S Sacker (Claydon) Ltd                                  | Sackers<br>Recycling         | 612299 | 250377 |
| FH1 | SAR17 | Causeway Pit,<br>Lakenheath                             | Sutton Services<br>Ltd       | 570700 | 282200 |
| MS9 | SAR18 | Somersham Road                                          | Swift Recycling<br>Ltd       | 611100 | 248200 |
| B4  | SAR19 | Harpers Hill Farm                                       | T D & A M Bugg<br>Ltd        | 596400 | 234900 |
| W2  | SAR20 | Beccles Civic Amenity<br>Site                           | Radical Waste                | 645143 | 288605 |
| B5  | SAR21 | Chilton Grove Works                                     | Wiles Contractors<br>Limited | 587917 | 243351 |
| FH6 | SAR22 | Lakenheath Recycling<br>Centre, Brandon Road            | Elveden Farms                | 573383 | 279879 |

|     | Table 17: Metals/End of Life Vehicles (MELV) |                                              |                                       |         |          |  |  |
|-----|----------------------------------------------|----------------------------------------------|---------------------------------------|---------|----------|--|--|
| Мар | Site                                         | Site Name                                    | Operator                              | Grie    | d Ref    |  |  |
| No  | Ref                                          | One Name                                     | Operator                              | Easting | Northing |  |  |
| FH4 | MELV1                                        | B McGivern – Bridge<br>End Dismantlers       | B McGivern                            | 569200  | 270653   |  |  |
| FH2 | MELV2                                        | T & G Buckley – Beck<br>Row Auto Dismantlers | Beck Row Auto<br>Dismantlers          | 568752  | 278403   |  |  |
| MS5 | MELV3                                        | C G Finch Elmswell                           | C G Finch                             | 598174  | 262867   |  |  |
| W1  | MELV4                                        | East Point Metal<br>Trading Ltd              | East Point Metal<br>Trading Ltd       | 653461  | 293154   |  |  |
| MS3 | MELV5                                        | F A Edwards and Son<br>Ltd                   | F A Edwards D<br>Edwards J<br>Edwards | 618200  | 272600   |  |  |
| B1  | MELV6                                        | Parkwood Autos                               | Gatesby Ltd                           | 606614  | 246563   |  |  |