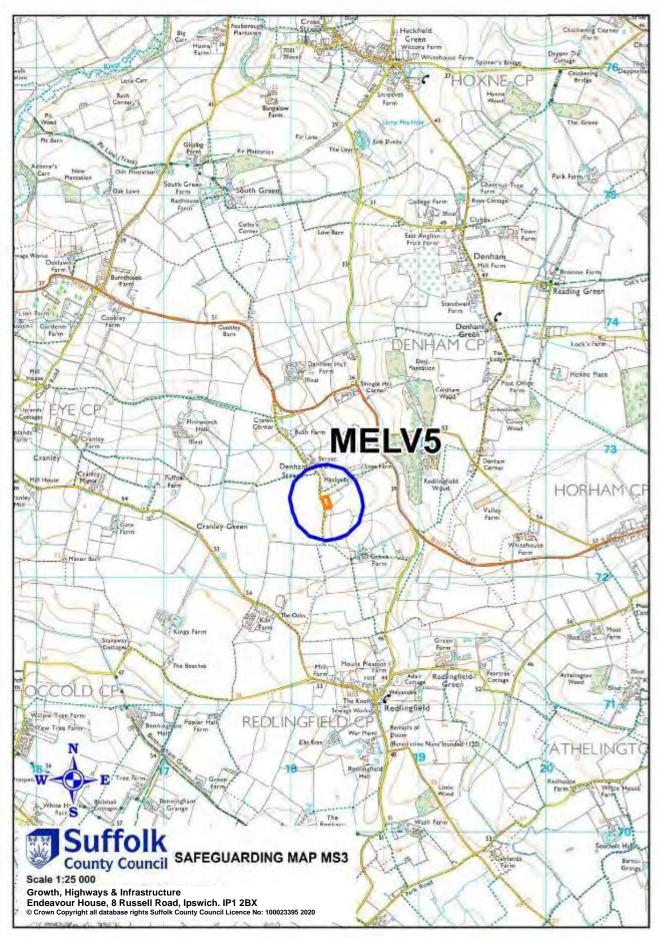

## 21. Appendix 3: Safeguarding maps

- 21.1 The following schedule and maps indicate existing and proposed minerals and waste development that is subject to safeguarding policies MP11 and WP18 respectively.
- 21.2 The large 1:100,000 scale Proposals Map (located in the Map Pocket in the hard copy version) indicates the general location of safeguarded minerals and waste development. The pink inset panels, which are numbered by District/Borough, can be cross-referenced via the following schedule to smaller 1: 25,000 scale inset maps in the following pages. The safeguarded sites are shown in orange and the 250-metre safeguarding zone is highlighted in blue.

|     | Table 17: Metals/End of Life Vehicles (MELV) |                                              |                                       |         |          |  |  |
|-----|----------------------------------------------|----------------------------------------------|---------------------------------------|---------|----------|--|--|
| Мар | Site                                         | Site Name                                    | Operator                              | Grie    | d Ref    |  |  |
| No  | Ref                                          | One Name                                     | Operator                              | Easting | Northing |  |  |
| FH4 | MELV1                                        | B McGivern – Bridge<br>End Dismantlers       | B McGivern                            | 569200  | 270653   |  |  |
| FH2 | MELV2                                        | T & G Buckley – Beck<br>Row Auto Dismantlers | Beck Row Auto<br>Dismantlers          | 568752  | 278403   |  |  |
| MS5 | MELV3                                        | C G Finch Elmswell                           | C G Finch                             | 598174  | 262867   |  |  |
| W1  | MELV4                                        | East Point Metal<br>Trading Ltd              | East Point Metal<br>Trading Ltd       | 653461  | 293154   |  |  |
| MS3 | MELV5                                        | F A Edwards and Son<br>Ltd                   | F A Edwards D<br>Edwards J<br>Edwards | 618200  | 272600   |  |  |
| B1  | MELV6                                        | Parkwood Autos                               | Gatesby Ltd                           | 606614  | 246563   |  |  |