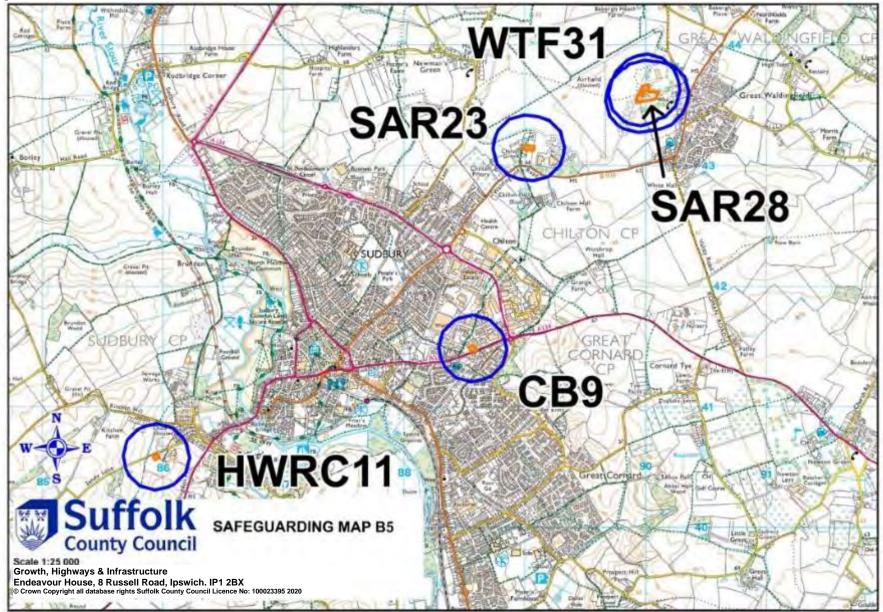

## 21. Appendix 3: Safeguarding maps

- 21.1 The following schedule and maps indicate existing and proposed minerals and waste development that is subject to safeguarding policies MP11 and WP18 respectively.
- 21.2 The large 1:100,000 scale Proposals Map (located in the Map Pocket in the hard copy version) indicates the general location of safeguarded minerals and waste development. The pink inset panels, which are numbered by District/Borough, can be cross-referenced via the following schedule to smaller 1: 25,000 scale inset maps in the following pages. The safeguarded sites are shown in orange and the 250-metre safeguarding zone is highlighted in blue.

|     | Table 3: Concrete Batching Plants |                                |                  |         |          |  |
|-----|-----------------------------------|--------------------------------|------------------|---------|----------|--|
| Мар | Site                              | Site Name                      | Operator         | Gri     | d Ref    |  |
| No  | Ref                               | One Name                       | oporator         | Easting | Northing |  |
| W2  | CB1                               | Beccles                        | C&H Quickmix     | 644745  | 288790   |  |
| MS8 | CB2                               | Shrublands Quarry              | Brett Aggregates | 612000  | 253700   |  |
| SC5 | CB3                               | Waldringfield Quarry           | Brett Aggregates | 625760  | 244830   |  |
| W3  | CB4                               | Flixton Quarry                 | Cemex            | 629925  | 286424   |  |
| 11  | CB5                               | Sir Alf Ramsey Way,<br>Ipswich | Cemex            | 615288  | 244329   |  |
| SC5 | CB6                               | Kesgrave Sinks Pit             | Cemex            | 621498  | 245495   |  |
| SC2 | CB8                               | Saxmundham                     | Cemex            | 641328  | 264363   |  |
| B5  | CB9                               | Sudbury                        | Cemex            | 588560  | 241494   |  |
| SB2 | CB10                              | Bury St Edmunds                | Eastern Concrete | 583952  | 268693   |  |
| 11  | CB11                              | Hadleigh Road, Ipswich         | Euromix          | 614487  | 245041   |  |

|     | Table 13: Household Waste Recycling Centres |                                 |                                 |          |          |  |  |  |
|-----|---------------------------------------------|---------------------------------|---------------------------------|----------|----------|--|--|--|
| Мар | Site                                        | Site Name                       | Operator                        | Grid Ref |          |  |  |  |
| No  | Ref                                         | One Maine                       |                                 | Easting  | Northing |  |  |  |
| SB4 | HWRC1                                       | Bury St Edmunds<br>HWRC         | F C C Recycling<br>(UK) Limited | 586700   | 263400   |  |  |  |
| SC6 | HWRC2                                       | Felixstowe HWRC                 | F C C Recycling<br>(UK) Limited | 628600   | 232900   |  |  |  |
| SC5 | HWRC3                                       | Foxhall HWRC                    | F C C Recycling<br>(UK) Limited | 623885   | 244009   |  |  |  |
| B3  | HWRC4                                       | Hadleigh HWRC                   | F C C Recycling<br>(UK) Limited | 603520   | 243637   |  |  |  |
| SB5 | HWRC5                                       | Haverhill HWRC                  | F C C Recycling<br>(UK) Limited | 568229   | 244853   |  |  |  |
| 11  | HWRC6                                       | Ipswich HWRC                    | F C C Recycling<br>(UK) Limited | 615300   | 244200   |  |  |  |
| SC1 | HWRC7                                       | Leiston HWRC                    | F C C Recycling<br>(UK) Limited | 645540   | 263410   |  |  |  |
| W1  | HWRC8                                       | Lowestoft HWRC                  | F C C Recycling<br>(UK) Limited | 652668   | 286442   |  |  |  |
| FH3 | HWRC9                                       | Mildenhall HWRC                 | F C C Recycling<br>(UK) Limited | 572983   | 275024   |  |  |  |
| MS6 | HWRC10                                      | Stowmarket HWRC                 | F C C Recycling<br>(UK) Limited | 604366   | 259917   |  |  |  |
| B5  | HWRC11                                      | Sudbury HWRC                    | F C C Recycling<br>(UK) Limited | 585900   | 240500   |  |  |  |
| SB4 | HWRC12                                      | West Suffolk<br>Operational Hub | SCC & West<br>Suffolk           | 586259   | 266399   |  |  |  |

|     |       | Management<br>Facility                             |                                  |        |        |
|-----|-------|----------------------------------------------------|----------------------------------|--------|--------|
| B2  | WTF18 | Collins Skip Hire<br>WTS                           | Shotley Holdings Ltd             | 612319 | 236581 |
| SB4 | WTF19 | Hollow Road<br>Farm                                | Steve Lumley Planning<br>Limited | 586300 | 266217 |
| MS6 | WTF20 | Stowmarket<br>Skip Hire Ltd                        | Stowmarket Skip Hire<br>Ltd      | 602968 | 258659 |
| B4  | WTF21 | Harpers Hill<br>Farm                               | T D & A M Bugg Ltd               | 596400 | 234900 |
| W2  | WTF22 | V C Cooke LTD                                      | V C Cooke LTD                    | 644000 | 288500 |
| SB4 | WTF23 | Collins Skiphire<br>WTS, Hollow<br>Road            | Shotley Holdings Ltd             | 586287 | 266258 |
| SB3 | WTF24 | Risby Recycling<br>& Composting                    | Greenways Recycling              | 578299 | 265924 |
| MS9 | WTF25 | Claydon Skips<br>Ltd                               | Claydon Skips Ltd                | 611604 | 250142 |
| W2  | WTF26 | Ellough Waste<br>Transfer<br>Station, Anson<br>Way | Radical Waste                    | 645149 | 288638 |
| MS8 | WTF27 | Barham Quarry                                      | Tarmac Aggregates<br>Ltd         | 612166 | 251410 |
| MS5 | WTF28 | Tostock –<br>Beyton Road                           | Mr & Mrs Bauly                   | 596021 | 263045 |
| MS9 | WTF29 | Great<br>Blakenham<br>Paper Waste<br>Transfer Site | Bolton Brothers Ltd              | 612161 | 249683 |
| FH2 | WTF30 | Mildenhall Skip<br>Hire, Bargate<br>Farm           | Mildenhall Skip Hire             | 567830 | 274885 |
| B5  | WTF31 | Gt Waldingfield<br>Waste Transfer<br>Station       | Mini Waste Ltd                   | 590004 | 243610 |

|     | Table 16: Secondary Aggregates/Recycling |                                              |                         |          |          |  |  |
|-----|------------------------------------------|----------------------------------------------|-------------------------|----------|----------|--|--|
| Мар | Site                                     | Site Name                                    | Operator                | Grid Ref |          |  |  |
| No  | Ref                                      | Site Name                                    | Operator                | Easting  | Northing |  |  |
| MS9 | SAR1                                     | Bolton Brothers<br>Recycling Centre<br>(MRF) | Bolton Brothers<br>Ltd  | 612153   | 249700   |  |  |
| MS8 | SAR2                                     | Shrubland Park                               | Brett Aggregates<br>Ltd | 612000   | 253700   |  |  |
| SC5 | SAR3                                     | Sheepdrift Farm<br>(Waldringfield)           | Brett Aggregates<br>Ltd | 626000   | 244800   |  |  |

| MS9 | SAR23 | Claydon Skips Ltd,<br>Masons Landfill                           | Claydon Skips                   | 611604 | 250142 |
|-----|-------|-----------------------------------------------------------------|---------------------------------|--------|--------|
| W2  | SAR24 | Ellough Waste Transfer<br>Station                               | V C Cooke                       | 644051 | 288533 |
| FH4 | SAR25 | Barton Mills Chalk<br>Quarry                                    | Needham Chalks<br>(HAM) Ltd     | 571059 | 272238 |
| SB5 | SAR26 | Falconer Road,<br>Haverhill                                     | McFitch Waste<br>Management Ltd | 568045 | 244553 |
| MS5 | SAR27 | Lawn Farm, Wetherden                                            | Aggmax                          | 599309 | 262979 |
| B5  | SAR28 | Chilton Concrete<br>Recycling Facility,<br>Chilton Airfield     | T & K Weavers<br>Demolition Ltd | 587917 | 243351 |
| FH2 | SAR29 | Holywell Row Waste<br>Recovery Site                             | A & S Topsoils<br>Ltd           | 570672 | 278265 |
| SB7 | SAR30 | R & D Construction<br>Depot, Summer Road,<br>Walsham le Willows | R & D<br>Construction           | 599362 | 272131 |
| W1  | SAR31 | Solar Farm, Church<br>Road, Gisleham                            | Ley Plant                       | 652488 | 288370 |
| SC7 | SAR32 | The Control Tower<br>(Recycling) Bentwaters                     | Mr John Kemble                  | 634136 | 252681 |