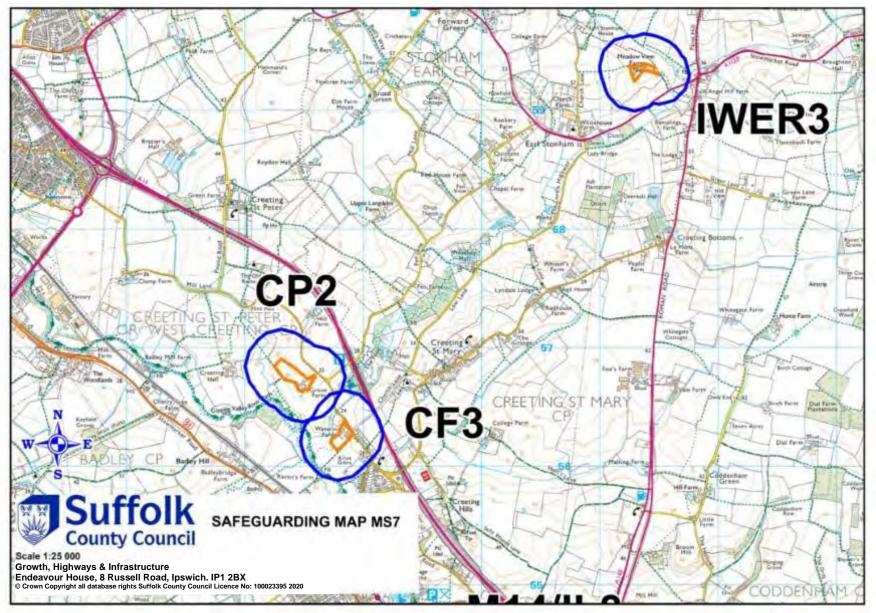

## 21. Appendix 3: Safeguarding maps

- 21.1 The following schedule and maps indicate existing and proposed minerals and waste development that is subject to safeguarding policies MP11 and WP18 respectively.
- 21.2 The large 1:100,000 scale Proposals Map (located in the Map Pocket in the hard copy version) indicates the general location of safeguarded minerals and waste development. The pink inset panels, which are numbered by District/Borough, can be cross-referenced via the following schedule to smaller 1: 25,000 scale inset maps in the following pages. The safeguarded sites are shown in orange and the 250-metre safeguarding zone is highlighted in blue.

|     | Table 2: Concrete Products |                                           |                                |         |          |  |
|-----|----------------------------|-------------------------------------------|--------------------------------|---------|----------|--|
| Мар | Site                       | Site Name                                 | Operator                       | Gri     | d Ref    |  |
| No  | Ref                        | Site Maine                                | Operator                       | Easting | Northing |  |
| 11  | CP1                        | Hanson Concrete,<br>Ipswich               | Hanson<br>Heidelberg<br>Cement | 613441  | 245308   |  |
| MS7 | CP2                        | Poundfield Products,<br>Creeting St Peter | Poundfield<br>Products Ltd     | 608414  | 256753   |  |

|     | Table 11: Incinerators without Energy Recovery |                                       |                                  |         |          |  |  |  |  |
|-----|------------------------------------------------|---------------------------------------|----------------------------------|---------|----------|--|--|--|--|
| Мар | Site                                           | Site Site Name                        | Operator                         | Grie    | Grid Ref |  |  |  |  |
| No  | Ref                                            |                                       | opolatoi                         | Easting | Northing |  |  |  |  |
| В3  | IWER1                                          | Hunt Kennels                          | The Essex and<br>Suffolk Hunt    | 602400  | 241400   |  |  |  |  |
| SB3 | IWER2                                          | Suffolk Pet<br>Crematorium            | WJ Phizacklea                    | 578080  | 263123   |  |  |  |  |
| MS7 | IWER3                                          | Earl Stonham<br>Incinerator           | Horse Plus Ltd                   | 611300  | 259300   |  |  |  |  |
| SC1 | IWER4                                          | Sizewell 'A' Nuclear<br>Power Station | BNFL Magnox<br>Generation        | 647300  | 263200   |  |  |  |  |
| SC1 | IWER5                                          | Sizewell 'B' Nuclear<br>Power Station | British Energy<br>Generation Ltd | 647300  | 263200   |  |  |  |  |
| 11  | IWER6                                          | Ipswich Hospital                      | White Rose<br>Environmental      | 619310  | 245005   |  |  |  |  |

|     | Table 12: Composting Facilities |                               |                                      |         |          |  |  |  |  |
|-----|---------------------------------|-------------------------------|--------------------------------------|---------|----------|--|--|--|--|
| Мар | Site                            | Site Name                     | Operator                             | Grie    | d Ref    |  |  |  |  |
| No  | Ref                             | Site Name                     | opolatol                             | Easting | Northing |  |  |  |  |
| 11  | CF1                             | Cliff Quay                    | Anglian Water<br>Services<br>Limited | 617200  | 241800   |  |  |  |  |
| FH4 | CF2                             | Red Lodge Compost<br>Facility | Anti-Waste Ltd                       | 569357  | 270104   |  |  |  |  |
| MS7 | CF3                             | Creeting Compost Facility     | Material<br>Change<br>Creeting Ltd   | 608884  | 256268   |  |  |  |  |
| SC3 | CF4                             | Parham IVC                    | Tamar<br>Organics                    | 631771  | 260103   |  |  |  |  |
| SB2 | CF5                             | Lackford Recycling Facility   | Tamar<br>Recycling<br>(Suffolk) Ltd  | 579618  | 269260   |  |  |  |  |