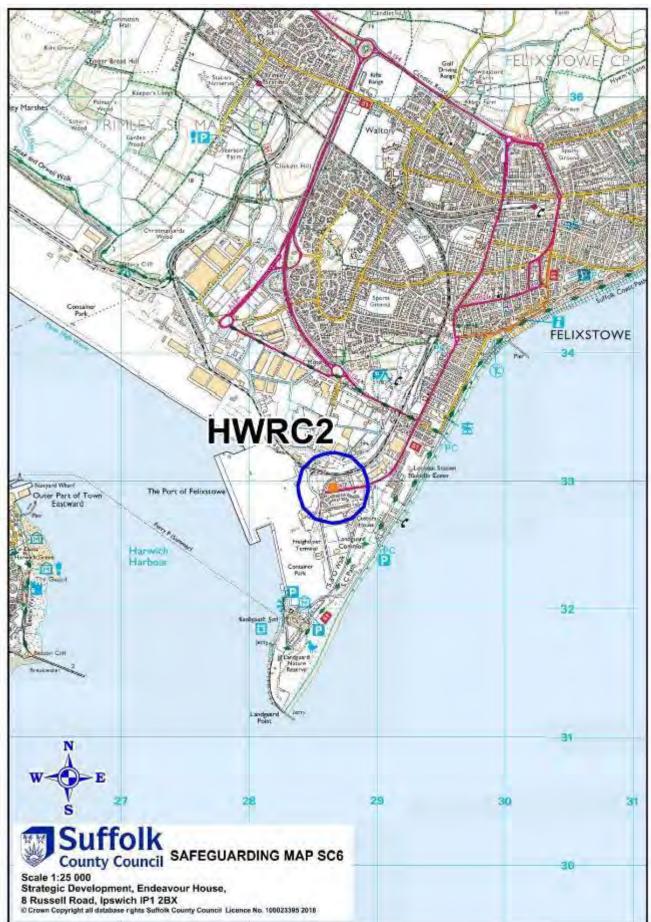

|     | Table 13: Household Waste Recycling Centres |                                 |                                 |          |          |  |  |  |
|-----|---------------------------------------------|---------------------------------|---------------------------------|----------|----------|--|--|--|
| Мар | Site                                        | Site Name                       | Operator                        | Grid Ref |          |  |  |  |
| No  | Ref                                         | One Maine                       |                                 | Easting  | Northing |  |  |  |
| SB4 | HWRC1                                       | Bury St Edmunds<br>HWRC         | F C C Recycling<br>(UK) Limited | 586700   | 263400   |  |  |  |
| SC6 | HWRC2                                       | Felixstowe HWRC                 | F C C Recycling<br>(UK) Limited | 628600   | 232900   |  |  |  |
| SC5 | HWRC3                                       | Foxhall HWRC                    | F C C Recycling<br>(UK) Limited | 623885   | 244009   |  |  |  |
| B3  | HWRC4                                       | Hadleigh HWRC                   | F C C Recycling<br>(UK) Limited | 603520   | 243637   |  |  |  |
| SB5 | HWRC5                                       | Haverhill HWRC                  | F C C Recycling<br>(UK) Limited | 568229   | 244853   |  |  |  |
| 11  | HWRC6                                       | Ipswich HWRC                    | F C C Recycling<br>(UK) Limited | 615300   | 244200   |  |  |  |
| SC1 | HWRC7                                       | Leiston HWRC                    | F C C Recycling<br>(UK) Limited | 645540   | 263410   |  |  |  |
| W1  | HWRC8                                       | Lowestoft HWRC                  | F C C Recycling<br>(UK) Limited | 652668   | 286442   |  |  |  |
| FH3 | HWRC9                                       | Mildenhall HWRC                 | F C C Recycling<br>(UK) Limited | 572983   | 275024   |  |  |  |
| MS6 | HWRC10                                      | Stowmarket HWRC                 | F C C Recycling<br>(UK) Limited | 604366   | 259917   |  |  |  |
| B5  | HWRC11                                      | Sudbury HWRC                    | F C C Recycling<br>(UK) Limited | 585900   | 240500   |  |  |  |
| SB4 | HWRC12                                      | West Suffolk<br>Operational Hub | SCC & West<br>Suffolk           | 586259   | 266399   |  |  |  |