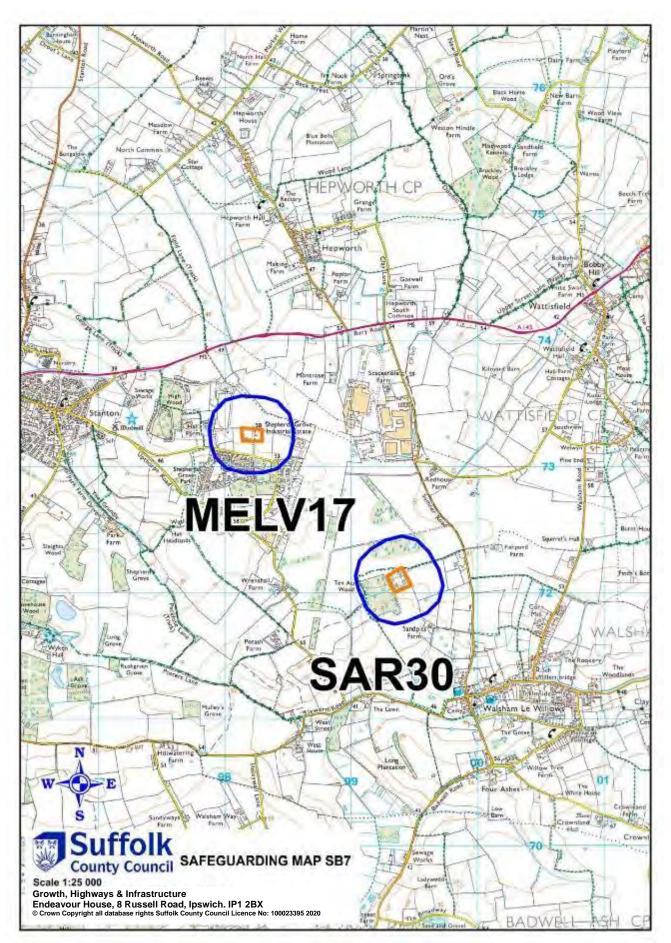

## 21. Appendix 3: Safeguarding maps

- 21.1 The following schedule and maps indicate existing and proposed minerals and waste development that is subject to safeguarding policies MP11 and WP18 respectively.
- 21.2 The large 1:100,000 scale Proposals Map (located in the Map Pocket in the hard copy version) indicates the general location of safeguarded minerals and waste development. The pink inset panels, which are numbered by District/Borough, can be cross-referenced via the following schedule to smaller 1: 25,000 scale inset maps in the following pages. The safeguarded sites are shown in orange and the 250-metre safeguarding zone is highlighted in blue.

| MS9 | SAR23 | Claydon Skips Ltd,<br>Masons Landfill                           | Claydon Skips                   | 611604 | 250142 |
|-----|-------|-----------------------------------------------------------------|---------------------------------|--------|--------|
| W2  | SAR24 | Ellough Waste Transfer<br>Station                               | V C Cooke                       | 644051 | 288533 |
| FH4 | SAR25 | Barton Mills Chalk<br>Quarry                                    | Needham Chalks<br>(HAM) Ltd     | 571059 | 272238 |
| SB5 | SAR26 | Falconer Road,<br>Haverhill                                     | McFitch Waste<br>Management Ltd | 568045 | 244553 |
| MS5 | SAR27 | Lawn Farm, Wetherden                                            | Aggmax                          | 599309 | 262979 |
| B5  | SAR28 | Chilton Concrete<br>Recycling Facility,<br>Chilton Airfield     | T & K Weavers<br>Demolition Ltd | 587917 | 243351 |
| FH2 | SAR29 | Holywell Row Waste<br>Recovery Site                             | A & S Topsoils<br>Ltd           | 570672 | 278265 |
| SB7 | SAR30 | R & D Construction<br>Depot, Summer Road,<br>Walsham le Willows | R & D<br>Construction           | 599362 | 272131 |
| W1  | SAR31 | Solar Farm, Church<br>Road, Gisleham                            | Ley Plant                       | 652488 | 288370 |
| SC7 | SAR32 | The Control Tower<br>(Recycling) Bentwaters                     | Mr John Kemble                  | 634136 | 252681 |

|     |        | Lowestoft (Vehicle                  |                                |        |        |
|-----|--------|-------------------------------------|--------------------------------|--------|--------|
| W1  | MELV7  | Dismantlers)                        | Hales C R                      | 652600 | 289700 |
| W1  | MELV8  | Lowestoft (Metal<br>Recycling)      | Hales C R                      | 652600 | 289700 |
| MS1 | MELV9  | Joma Roma Farm                      | J Spindler &<br>Sons Ltd       | 630319 | 278908 |
| W4  | MELV10 | Sole Bay Car Spares                 | Murray G L                     | 649795 | 276529 |
| W1  | MELV11 | Lowestoft Vehicle Car<br>Breakers   | Pendle John<br>Harry           | 652549 | 289590 |
| B1  | MELV12 | SBS Spares                          | SBS Spares                     | 611555 | 243195 |
| FH4 | MELV13 | The Carrops                         | Scrapco Metal<br>Recycling Ltd | 569482 | 269632 |
| MS6 | MELV14 | V Cracknell and Son<br>Ltd          | V Cracknell and<br>Son Ltd     | 605513 | 257792 |
| 11  | MELV15 | Whip Street Motors<br>(Whip Street) | Whip Street<br>Motors Ltd      | 616509 | 243776 |
| MS9 | MELV16 | Papermill Lane                      | Whip Street<br>Motors Ltd      | 612915 | 247803 |
| SB7 | MELV17 | Grove Lane<br>Scrapyard, Stanton    | S Scott and Sons<br>Ltd        | 598259 | 273266 |