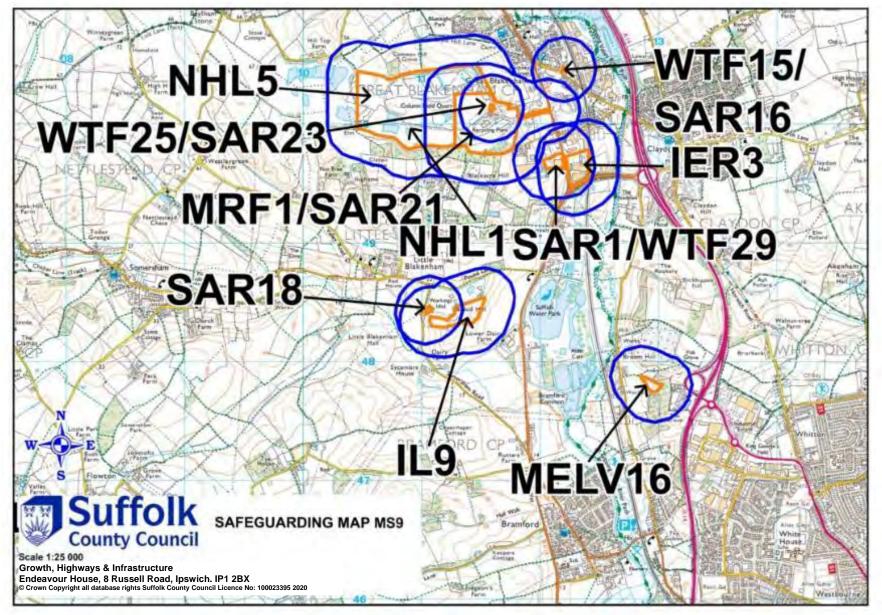

## 21. Appendix 3: Safeguarding maps

- 21.1 The following schedule and maps indicate existing and proposed minerals and waste development that is subject to safeguarding policies MP11 and WP18 respectively.
- 21.2 The large 1:100,000 scale Proposals Map (located in the Map Pocket in the hard copy version) indicates the general location of safeguarded minerals and waste development. The pink inset panels, which are numbered by District/Borough, can be cross-referenced via the following schedule to smaller 1: 25,000 scale inset maps in the following pages. The safeguarded sites are shown in orange and the 250-metre safeguarding zone is highlighted in blue.

|     | Table 8: Non-Hazardous Landfills |                             |                               |         |          |  |  |  |  |
|-----|----------------------------------|-----------------------------|-------------------------------|---------|----------|--|--|--|--|
| Мар | Site                             |                             | Operator                      | Grie    | d Ref    |  |  |  |  |
| No  | Ref                              | Site Name                   | Operator                      | Easting | Northing |  |  |  |  |
| MS9 | NHL1                             | Masons Landfill             | Viridor Waste<br>Disposal Ltd | 611200  | 250000   |  |  |  |  |
| B2  | NHL2                             | Folly Farm,<br>Tattingstone | Shotley Holdings              | 612162  | 236274   |  |  |  |  |
| SC5 | NHL3                             | Foxhall Landfill            | Viridor                       | 624064  | 243844   |  |  |  |  |

|                    | Table 9: Incinerators with Energy Recovery |                      |             |         |          |  |  |  |  |
|--------------------|--------------------------------------------|----------------------|-------------|---------|----------|--|--|--|--|
| Map Site<br>No Ref | Site Name Operator                         | Operator             | Grid Ref    |         |          |  |  |  |  |
|                    | Ref                                        | One Maine            |             | Easting | Northing |  |  |  |  |
| MS4                | IER1                                       | Eye Power Station    | ERP Eye Ltd | 612448  | 275979   |  |  |  |  |
| 11                 | IER2                                       | Ipswich EfW Facility | SRCL Ltd    | 619300  | 245000   |  |  |  |  |

| MS9 | IER3 | SITA Suffolk EfW Plant           | Suez UK Ltd | 612323 | 249670 |
|-----|------|----------------------------------|-------------|--------|--------|
| SC7 | IER4 | Building 1608<br>Bentwaters Park | Agri Gen    | 635747 | 253237 |

|     | Table 10: Inert Landfills |                                 |                             |         |          |  |  |  |
|-----|---------------------------|---------------------------------|-----------------------------|---------|----------|--|--|--|
| Мар | Site                      | Site Name                       | Operator                    | Grie    | Grid Ref |  |  |  |
| No  | Ref                       |                                 | oporator                    | Easting | Northing |  |  |  |
| MS5 | IL1                       | Lawn Farm Quarry,<br>Wetherden  | Aggmax Ltd                  | 599445  | 262427   |  |  |  |
| MS8 | IL2                       | Shrubland Quarry<br>Landfill    | Brett Aggregates<br>Ltd     | 612000  | 253700   |  |  |  |
| SC5 | IL3                       | Waldringfield Landfill          | Brett Aggregates<br>Ltd     | 625760  | 244830   |  |  |  |
| FH4 | IL4                       | Bay Farm,<br>Worlington Quarry  | Frimstone                   | 569860  | 271290   |  |  |  |
| MS8 | IL5                       | Barham Quarry                   | Brett Aggregates            | 612116  | 251410   |  |  |  |
| W4  | IL6                       | Henham Quarry                   | The Lydon Pallett<br>Group  | 645303  | 279091   |  |  |  |
| W3  | IL7                       | Flixton Quarry                  | Cemex UK Ltd                | 629925  | 286424   |  |  |  |
| MS8 | IL8                       | Gallows Hill                    | Lafarge Tarmac              | 625495  | 240481   |  |  |  |
| MS9 | IL9                       | Blood Hill Quarry               | JT Few                      | 611379  | 248419   |  |  |  |
| В3  | IL10                      | Peyton Hall Quarry,<br>Hadleigh | Buffalo Crow                | 602216  | 244414   |  |  |  |
| FH4 | IL11                      | Barton Mills Chalk<br>Quarry    | Needham Chalks<br>(HAM) Ltd | 571059  | 272238   |  |  |  |

|                           | Table 14: Material Reclamation Facilities |               |                                 |         |          |  |  |  |
|---------------------------|-------------------------------------------|---------------|---------------------------------|---------|----------|--|--|--|
| Map Site Site Name Operat | Operator                                  | Grie          | Grid Ref                        |         |          |  |  |  |
| No                        | Ref                                       | Sile Name     | Operator                        | Easting | Northing |  |  |  |
| MS9                       | MRF1                                      | Masons Quarry | Viridor Waste<br>Management Ltd | 611200  | 250000   |  |  |  |

|     | Table 15: Waste Transfer Facilities |                                                            |                                      |         |          |  |  |  |  |
|-----|-------------------------------------|------------------------------------------------------------|--------------------------------------|---------|----------|--|--|--|--|
| Мар | Site                                | Site Name                                                  | Operator                             | Gri     | d Ref    |  |  |  |  |
| No  | Ref                                 | Site Name                                                  | Operator                             | Easting | Northing |  |  |  |  |
| FH4 | WTF1                                | Red Lodge<br>Transfer Station                              | Anti – Waste Ltd                     | 569357  | 270104   |  |  |  |  |
| SB5 | WTF2                                | Haverhill Waste<br>Transfer Station                        | Anti – Waste Ltd                     | 566420  | 244338   |  |  |  |  |
| FH5 | WTF3                                | Newmarket<br>Open Door<br>Recycling<br>Centre              | Newmarket Open Door                  | 563526  | 264698   |  |  |  |  |
| 11  | WTF4                                | West Bank<br>Waste Transfer<br>Station                     | Brett Aggregates                     | 616596  | 242549   |  |  |  |  |
| MS8 | WTF5                                | Shrublands<br>Quarry<br>Recycling<br>Facility              | Brett Aggregates                     | 612000  | 253700   |  |  |  |  |
| SB2 | WTF6                                | Balloon Barn<br>Farm                                       | Culford Waste Ltd                    | 584100  | 272100   |  |  |  |  |
| W1  | WTF7                                | Former<br>Brickworks and<br>Pipework's site<br>(Lowestoft) | E E Green & Son Ltd                  | 652480  | 288476   |  |  |  |  |
| SC5 | WTF8                                | Foxhall Waste<br>Transfer Station                          | F C C Waste Services<br>(UK) Limited | 623924  | 243990   |  |  |  |  |
| W1  | WTF9                                | Lowestoft                                                  | Hales C R                            | 652600  | 289700   |  |  |  |  |
| MS8 | WTF10                               | Malting Farm                                               | J T Few Plant Hire Ltd               | 611601  | 251419   |  |  |  |  |
| SC1 | WTF12                               | Leiston Transfer<br>Station                                | Shotley Holdings                     | 644217  | 262753   |  |  |  |  |
| W1  | WTF14                               | Oulton Broad                                               | P W Waters Ltd                       | 652524  | 292942   |  |  |  |  |
| MS9 | WTF15                               | S Sacker<br>Claydon Ltd                                    | S Sacker (Claydon)<br>Ltd            | 612299  | 250377   |  |  |  |  |
| MS8 | WTF16                               | Debtrac Centre                                             | S Sacker (Claydon)<br>Ltd            | 609293  | 254108   |  |  |  |  |
| B2  | WTF17                               | Folly Farm<br>Waste                                        | Shotley Holdings Ltd                 | 612162  | 236274   |  |  |  |  |

|     |       | Management<br>Facility                             |                                  |        |        |
|-----|-------|----------------------------------------------------|----------------------------------|--------|--------|
| B2  | WTF18 | Collins Skip Hire<br>WTS                           | Shotley Holdings Ltd             | 612319 | 236581 |
| SB4 | WTF19 | Hollow Road<br>Farm                                | Steve Lumley Planning<br>Limited | 586300 | 266217 |
| MS6 | WTF20 | Stowmarket<br>Skip Hire Ltd                        | Stowmarket Skip Hire<br>Ltd      | 602968 | 258659 |
| B4  | WTF21 | Harpers Hill<br>Farm                               | T D & A M Bugg Ltd               | 596400 | 234900 |
| W2  | WTF22 | V C Cooke LTD                                      | V C Cooke LTD                    | 644000 | 288500 |
| SB4 | WTF23 | Collins Skiphire<br>WTS, Hollow<br>Road            | Shotley Holdings Ltd             | 586287 | 266258 |
| SB3 | WTF24 | Risby Recycling<br>& Composting                    | Greenways Recycling              | 578299 | 265924 |
| MS9 | WTF25 | Claydon Skips<br>Ltd                               | Claydon Skips Ltd                | 611604 | 250142 |
| W2  | WTF26 | Ellough Waste<br>Transfer<br>Station, Anson<br>Way | Radical Waste                    | 645149 | 288638 |
| MS8 | WTF27 | Barham Quarry                                      | Tarmac Aggregates<br>Ltd         | 612166 | 251410 |
| MS5 | WTF28 | Tostock –<br>Beyton Road                           | Mr & Mrs Bauly                   | 596021 | 263045 |
| MS9 | WTF29 | Great<br>Blakenham<br>Paper Waste<br>Transfer Site | Bolton Brothers Ltd              | 612161 | 249683 |
| FH2 | WTF30 | Mildenhall Skip<br>Hire, Bargate<br>Farm           | Mildenhall Skip Hire             | 567830 | 274885 |
| B5  | WTF31 | Gt Waldingfield<br>Waste Transfer<br>Station       | Mini Waste Ltd                   | 590004 | 243610 |

|     | Table 16: Secondary Aggregates/Recycling |                                              |                         |          |          |  |  |
|-----|------------------------------------------|----------------------------------------------|-------------------------|----------|----------|--|--|
| Мар | Site                                     | Site Name                                    | Operator                | Grid Ref |          |  |  |
| No  | Ref                                      | Site Name                                    | Operator                | Easting  | Northing |  |  |
| MS9 | SAR1                                     | Bolton Brothers<br>Recycling Centre<br>(MRF) | Bolton Brothers<br>Ltd  | 612153   | 249700   |  |  |
| MS8 | SAR2                                     | Shrubland Park                               | Brett Aggregates<br>Ltd | 612000   | 253700   |  |  |
| SC5 | SAR3                                     | Sheepdrift Farm<br>(Waldringfield)           | Brett Aggregates<br>Ltd | 626000   | 244800   |  |  |

| SC5 | SAR4  | Sinks Pit                                               | Cemex UK<br>Materials Ltd    | 621498 | 245495 |
|-----|-------|---------------------------------------------------------|------------------------------|--------|--------|
| W3  | SAR5  | Flixton Quarry (Site A)                                 | Cemex UK<br>Materials Ltd    | 629800 | 286500 |
| SC4 | SAR6  | D J Spall Recycling Ltd                                 | D J Spall<br>Recycling Ltd   | 626551 | 255006 |
| W1  | SAR7  | Former Brickworks and<br>Pipework's site<br>(Lowestoft) | EE Green & Son               | 652400 | 288500 |
| MS8 | SAR8  | Malting Farm                                            | HF and JT Few                | 611257 | 251806 |
| MS8 | SAR9  | Broomfield Pit                                          | Lafarge<br>Aggregates Ltd    | 612200 | 251500 |
| FH4 | SAR10 | Gazeley Secondary<br>Agg. Production                    | TARMAC                       | 571889 | 267193 |
| FH4 | SAR11 | Bay Farm Quarry,<br>Worlington                          | M Dickerson Ltd              | 569410 | 271743 |
| FH3 | SAR12 | Marston's Quarry                                        | Middleton<br>Aggregates      | 575925 | 271485 |
| FH1 | SAR13 | Old Chicory Factory                                     | Murfitts Industries<br>Ltd   | 572492 | 286426 |
| W4  | SAR14 | Sole Bay Recycling                                      | Murray Graham                | 649862 | 276551 |
| FH5 | SAR15 | Newmarket Open Door<br>Recycling Centre                 | Newmarket Open<br>Door       | 563526 | 264698 |
| MS9 | SAR16 | S Sacker (Claydon) Ltd                                  | Sackers<br>Recycling         | 612299 | 250377 |
| FH1 | SAR17 | Causeway Pit,<br>Lakenheath                             | Sutton Services<br>Ltd       | 570700 | 282200 |
| MS9 | SAR18 | Somersham Road                                          | Swift Recycling<br>Ltd       | 611100 | 248200 |
| B4  | SAR19 | Harpers Hill Farm                                       | T D & A M Bugg<br>Ltd        | 596400 | 234900 |
| W2  | SAR20 | Beccles Civic Amenity<br>Site                           | Radical Waste                | 645143 | 288605 |
| B5  | SAR21 | Chilton Grove Works                                     | Wiles Contractors<br>Limited | 587917 | 243351 |
| FH6 | SAR22 | Lakenheath Recycling<br>Centre, Brandon Road            | Elveden Farms                | 573383 | 279879 |

| MS9 | SAR23 | Claydon Skips Ltd,<br>Masons Landfill                           | Claydon Skips                   | 611604 | 250142 |
|-----|-------|-----------------------------------------------------------------|---------------------------------|--------|--------|
| W2  | SAR24 | Ellough Waste Transfer<br>Station                               | V C Cooke                       | 644051 | 288533 |
| FH4 | SAR25 | Barton Mills Chalk<br>Quarry                                    | Needham Chalks<br>(HAM) Ltd     | 571059 | 272238 |
| SB5 | SAR26 | Falconer Road,<br>Haverhill                                     | McFitch Waste<br>Management Ltd | 568045 | 244553 |
| MS5 | SAR27 | Lawn Farm, Wetherden                                            | Aggmax                          | 599309 | 262979 |
| B5  | SAR28 | Chilton Concrete<br>Recycling Facility,<br>Chilton Airfield     | T & K Weavers<br>Demolition Ltd | 587917 | 243351 |
| FH2 | SAR29 | Holywell Row Waste<br>Recovery Site                             | A & S Topsoils<br>Ltd           | 570672 | 278265 |
| SB7 | SAR30 | R & D Construction<br>Depot, Summer Road,<br>Walsham le Willows | R & D<br>Construction           | 599362 | 272131 |
| W1  | SAR31 | Solar Farm, Church<br>Road, Gisleham                            | Ley Plant                       | 652488 | 288370 |
| SC7 | SAR32 | The Control Tower<br>(Recycling) Bentwaters                     | Mr John Kemble                  | 634136 | 252681 |

|     | Table 17: Metals/End of Life Vehicles (MELV) |                                              |                                       |         |          |  |  |
|-----|----------------------------------------------|----------------------------------------------|---------------------------------------|---------|----------|--|--|
| Мар | Site                                         | Site Name                                    | Operator                              | Grie    | d Ref    |  |  |
| No  | Ref                                          | One Name                                     | Operator                              | Easting | Northing |  |  |
| FH4 | MELV1                                        | B McGivern – Bridge<br>End Dismantlers       | B McGivern                            | 569200  | 270653   |  |  |
| FH2 | MELV2                                        | T & G Buckley – Beck<br>Row Auto Dismantlers | Beck Row Auto<br>Dismantlers          | 568752  | 278403   |  |  |
| MS5 | MELV3                                        | C G Finch Elmswell                           | C G Finch                             | 598174  | 262867   |  |  |
| W1  | MELV4                                        | East Point Metal<br>Trading Ltd              | East Point Metal<br>Trading Ltd       | 653461  | 293154   |  |  |
| MS3 | MELV5                                        | F A Edwards and Son<br>Ltd                   | F A Edwards D<br>Edwards J<br>Edwards | 618200  | 272600   |  |  |
| B1  | MELV6                                        | Parkwood Autos                               | Gatesby Ltd                           | 606614  | 246563   |  |  |

|     |        | Lowestoft (Vehicle                  |                                |        |        |
|-----|--------|-------------------------------------|--------------------------------|--------|--------|
| W1  | MELV7  | Dismantlers)                        | Hales C R                      | 652600 | 289700 |
| W1  | MELV8  | Lowestoft (Metal<br>Recycling)      | Hales C R                      | 652600 | 289700 |
| MS1 | MELV9  | Joma Roma Farm                      | J Spindler &<br>Sons Ltd       | 630319 | 278908 |
| W4  | MELV10 | Sole Bay Car Spares                 | Murray G L                     | 649795 | 276529 |
| W1  | MELV11 | Lowestoft Vehicle Car<br>Breakers   | Pendle John<br>Harry           | 652549 | 289590 |
| B1  | MELV12 | SBS Spares                          | SBS Spares                     | 611555 | 243195 |
| FH4 | MELV13 | The Carrops                         | Scrapco Metal<br>Recycling Ltd | 569482 | 269632 |
| MS6 | MELV14 | V Cracknell and Son<br>Ltd          | V Cracknell and<br>Son Ltd     | 605513 | 257792 |
| 11  | MELV15 | Whip Street Motors<br>(Whip Street) | Whip Street<br>Motors Ltd      | 616509 | 243776 |
| MS9 | MELV16 | Papermill Lane                      | Whip Street<br>Motors Ltd      | 612915 | 247803 |
| SB7 | MELV17 | Grove Lane<br>Scrapyard, Stanton    | S Scott and Sons<br>Ltd        | 598259 | 273266 |