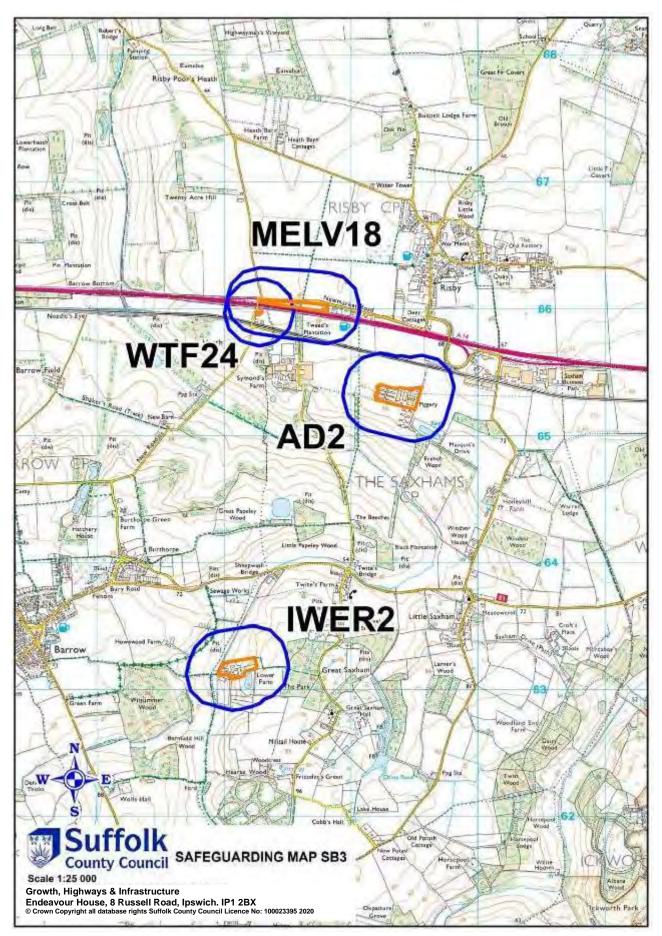

## 21. Appendix 3: Safeguarding maps

- 21.1 The following schedule and maps indicate existing and proposed minerals and waste development that is subject to safeguarding policies MP11 and WP18 respectively.
- 21.2 The large 1:100,000 scale Proposals Map (located in the Map Pocket in the hard copy version) indicates the general location of safeguarded minerals and waste development. The pink inset panels, which are numbered by District/Borough, can be cross-referenced via the following schedule to smaller 1: 25,000 scale inset maps in the following pages. The safeguarded sites are shown in orange and the 250-metre safeguarding zone is highlighted in blue.

|     | Table 10: Inert Landfills |                                 |                             |         |          |  |  |  |
|-----|---------------------------|---------------------------------|-----------------------------|---------|----------|--|--|--|
| Мар | Site                      | Site Name                       | Operator                    | Grie    | Grid Ref |  |  |  |
| No  | Ref                       |                                 | oporator                    | Easting | Northing |  |  |  |
| MS5 | IL1                       | Lawn Farm Quarry,<br>Wetherden  | Aggmax Ltd                  | 599445  | 262427   |  |  |  |
| MS8 | IL2                       | Shrubland Quarry<br>Landfill    | Brett Aggregates<br>Ltd     | 612000  | 253700   |  |  |  |
| SC5 | IL3                       | Waldringfield Landfill          | Brett Aggregates<br>Ltd     | 625760  | 244830   |  |  |  |
| FH4 | IL4                       | Bay Farm,<br>Worlington Quarry  | Frimstone                   | 569860  | 271290   |  |  |  |
| MS8 | IL5                       | Barham Quarry                   | Brett Aggregates            | 612116  | 251410   |  |  |  |
| W4  | IL6                       | Henham Quarry                   | The Lydon Pallett<br>Group  | 645303  | 279091   |  |  |  |
| W3  | IL7                       | Flixton Quarry                  | Cemex UK Ltd                | 629925  | 286424   |  |  |  |
| MS8 | IL8                       | Gallows Hill                    | Lafarge Tarmac              | 625495  | 240481   |  |  |  |
| MS9 | IL9                       | Blood Hill Quarry               | JT Few                      | 611379  | 248419   |  |  |  |
| В3  | IL10                      | Peyton Hall Quarry,<br>Hadleigh | Buffalo Crow                | 602216  | 244414   |  |  |  |
| FH4 | IL11                      | Barton Mills Chalk<br>Quarry    | Needham Chalks<br>(HAM) Ltd | 571059  | 272238   |  |  |  |

|     | Table 15: Waste Transfer Facilities |                                                            |                                      |         |          |  |  |  |  |
|-----|-------------------------------------|------------------------------------------------------------|--------------------------------------|---------|----------|--|--|--|--|
| Мар | Site                                | Site Name                                                  | Operator                             | Gri     | d Ref    |  |  |  |  |
| No  | Ref                                 | Site Name                                                  | Operator                             | Easting | Northing |  |  |  |  |
| FH4 | WTF1                                | Red Lodge<br>Transfer Station                              | Anti – Waste Ltd                     | 569357  | 270104   |  |  |  |  |
| SB5 | WTF2                                | Haverhill Waste<br>Transfer Station                        | Anti – Waste Ltd                     | 566420  | 244338   |  |  |  |  |
| FH5 | WTF3                                | Newmarket<br>Open Door<br>Recycling<br>Centre              | Newmarket Open Door                  | 563526  | 264698   |  |  |  |  |
| 11  | WTF4                                | West Bank<br>Waste Transfer<br>Station                     | Brett Aggregates                     | 616596  | 242549   |  |  |  |  |
| MS8 | WTF5                                | Shrublands<br>Quarry<br>Recycling<br>Facility              | Brett Aggregates                     | 612000  | 253700   |  |  |  |  |
| SB2 | WTF6                                | Balloon Barn<br>Farm                                       | Culford Waste Ltd                    | 584100  | 272100   |  |  |  |  |
| W1  | WTF7                                | Former<br>Brickworks and<br>Pipework's site<br>(Lowestoft) | E E Green & Son Ltd                  | 652480  | 288476   |  |  |  |  |
| SC5 | WTF8                                | Foxhall Waste<br>Transfer Station                          | F C C Waste Services<br>(UK) Limited | 623924  | 243990   |  |  |  |  |
| W1  | WTF9                                | Lowestoft                                                  | Hales C R                            | 652600  | 289700   |  |  |  |  |
| MS8 | WTF10                               | Malting Farm                                               | J T Few Plant Hire Ltd               | 611601  | 251419   |  |  |  |  |
| SC1 | WTF12                               | Leiston Transfer<br>Station                                | Shotley Holdings                     | 644217  | 262753   |  |  |  |  |
| W1  | WTF14                               | Oulton Broad                                               | P W Waters Ltd                       | 652524  | 292942   |  |  |  |  |
| MS9 | WTF15                               | S Sacker<br>Claydon Ltd                                    | S Sacker (Claydon)<br>Ltd            | 612299  | 250377   |  |  |  |  |
| MS8 | WTF16                               | Debtrac Centre                                             | S Sacker (Claydon)<br>Ltd            | 609293  | 254108   |  |  |  |  |
| B2  | WTF17                               | Folly Farm<br>Waste                                        | Shotley Holdings Ltd                 | 612162  | 236274   |  |  |  |  |

|     | Table 18: Anaerobic Digestion Plants |                                              |                            |         |          |  |  |
|-----|--------------------------------------|----------------------------------------------|----------------------------|---------|----------|--|--|
| Мар | Site                                 | Site Name                                    | Operator                   | Grie    | d Ref    |  |  |
| No  | Ref                                  | Site Mallie                                  | Operator                   | Easting | Northing |  |  |
| MS2 | AD1                                  | Barley Brigg Biogas<br>Ltd                   | Barley Brigg Biogas<br>Ltd | 625406  | 273627   |  |  |
| SB3 | AD2                                  | Symonds Farm<br>Anaerobic Digestion<br>Plant | Symonds Farm<br>Power Ltd  | 579489  | 265335   |  |  |
| W4  | AD3                                  | Adnams Distribution<br>Plant                 | Bio Group Ltd              | 648331  | 277563   |  |  |
| W5  | AD4                                  | Bernard Matthews                             | Houlton Renewable<br>Power | 640294  | 279245   |  |  |
| B4  | AD5                                  | Hill Farm, Boxford                           | Boxford (Suffolk)<br>Farms | 596243  | 238477   |  |  |
| SC7 | AD6                                  | Bentwaters Park AD<br>Plant                  | Agri-Gen                   | 635649  | 253229   |  |  |