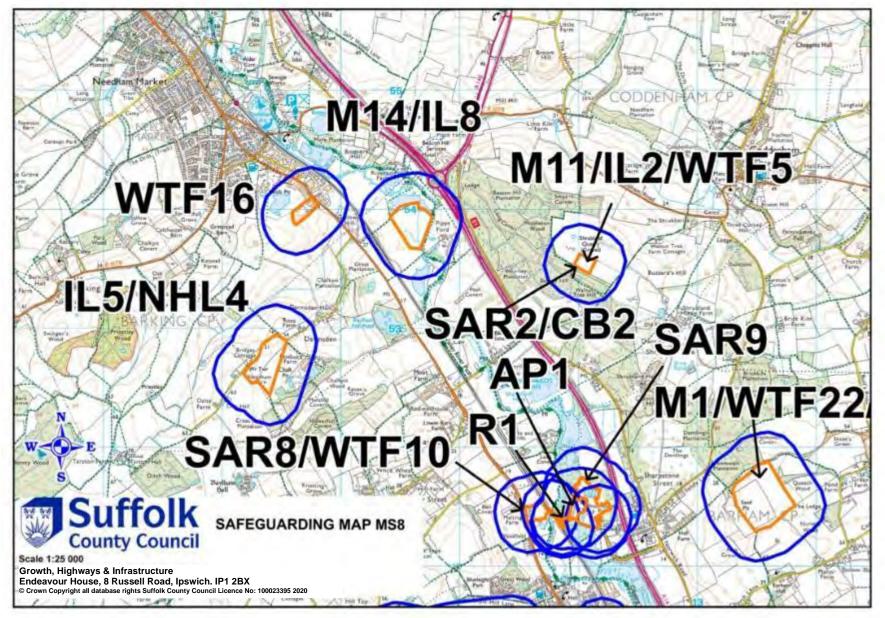

## 21. Appendix 3: Safeguarding maps

- 21.1 The following schedule and maps indicate existing and proposed minerals and waste development that is subject to safeguarding policies MP11 and WP18 respectively.
- 21.2 The large 1:100,000 scale Proposals Map (located in the Map Pocket in the hard copy version) indicates the general location of safeguarded minerals and waste development. The pink inset panels, which are numbered by District/Borough, can be cross-referenced via the following schedule to smaller 1: 25,000 scale inset maps in the following pages. The safeguarded sites are shown in orange and the 250-metre safeguarding zone is highlighted in blue.

| Table 1: Mineral Sites |      |                                      |                            |         |          |  |
|------------------------|------|--------------------------------------|----------------------------|---------|----------|--|
| Map No                 | Site | Site Name                            | Operator                   | Grie    | Grid Ref |  |
| -                      | Ref  | Sile Name                            | Operator                   | Easting | Northing |  |
| MS8                    | M1   | Barham                               | Brett Aggregates           | 612116  | 251410   |  |
| SB1                    | M2   | Barnham                              | Mick George                | 584122  | 279248   |  |
| B2                     | M3   | Belstead                             | Ingram                     | 611170  | 239806   |  |
| FH3                    | M4   | Cavenham                             | Allen Newport              | 574789  | 271383   |  |
| B3                     | M5   | Layham                               | Brett Aggregates           | 601392  | 240221   |  |
| B2                     | M6   | Tattingstone                         | Shotley Holdings           | 612162  | 236274   |  |
| MS5                    | M7   | Wetherden                            | Aggmax                     | 599309  | 262979   |  |
| B2                     | M8   | Wherstead                            | Brett Aggregates           | 613629  | 239761   |  |
| FH4                    | M9   | Worlington                           | Frimstone                  | 569860  | 271290   |  |
| W4                     | M10  | Wangford                             | Cemex UK Ltd               | 646395  | 279695   |  |
| MS8                    | M11  | Shrubland Quarry                     | Brett Aggregates           | 612000  | 253700   |  |
| W4                     | M12  | Henham Quarry                        | The Lyndon Pallet<br>Group | 645303  | 279091   |  |
| W3                     | M13  | Flixton Quarry                       | Cemex UK Ltd               | 629925  | 286424   |  |
| MS8                    | M14  | Gallows Hill Quarry                  | Lafarge Tarmac             | 610470  | 253714   |  |
| SC5                    | M15  | Red House Farm<br>Quarry, Bucklesham | Lafarge Tarmac             | 625495  | 240481   |  |

|     | Table 3: Concrete Batching Plants |                                |                  |         |          |  |
|-----|-----------------------------------|--------------------------------|------------------|---------|----------|--|
| Мар | Site                              | Site Name                      | Operator         | Gri     | d Ref    |  |
| No  | Ref                               | One Name                       | oporator         | Easting | Northing |  |
| W2  | CB1                               | Beccles                        | C&H Quickmix     | 644745  | 288790   |  |
| MS8 | CB2                               | Shrublands Quarry              | Brett Aggregates | 612000  | 253700   |  |
| SC5 | CB3                               | Waldringfield Quarry           | Brett Aggregates | 625760  | 244830   |  |
| W3  | CB4                               | Flixton Quarry                 | Cemex            | 629925  | 286424   |  |
| 11  | CB5                               | Sir Alf Ramsey Way,<br>Ipswich | Cemex            | 615288  | 244329   |  |
| SC5 | CB6                               | Kesgrave Sinks Pit             | Cemex            | 621498  | 245495   |  |
| SC2 | CB8                               | Saxmundham                     | Cemex            | 641328  | 264363   |  |
| B5  | CB9                               | Sudbury                        | Cemex            | 588560  | 241494   |  |
| SB2 | CB10                              | Bury St Edmunds                | Eastern Concrete | 583952  | 268693   |  |
| 11  | CB11                              | Hadleigh Road, Ipswich         | Euromix          | 614487  | 245041   |  |

| Table 4: Asphalt Plants |          |                                            |          |          |          |
|-------------------------|----------|--------------------------------------------|----------|----------|----------|
| Мар                     | Map Site | Site Name                                  | Operator | Grid Ref |          |
| No                      | Ref      | Site Name                                  | Operator | Easting  | Northing |
| MS8                     | AP1      | Barham Asphalt Plant                       | Tarmac   | 612116   | 251410   |
| FH3                     | AP2      | Cavenham Asphalt<br>Plant                  | Breedon  | 574789   | 271383   |
| 11                      | AP3      | Cliff Quay, Ipswich                        | Tarmac   | 616886   | 241942   |
| SC5                     | AP4      | Foxhall Asphalt Plant                      | Eurovia  | 624397   | 243721   |
| FH4                     | AP5      | Gazeley Asphalt Plant<br>(Kentford/Higham) | Tarmac   | 571872   | 266987   |

|     | Table 5: Railheads |                                       |                  |          |          |  |  |  |  |
|-----|--------------------|---------------------------------------|------------------|----------|----------|--|--|--|--|
| Мар | Site Site Name     | Site Name                             | Operator         | Grid Ref |          |  |  |  |  |
| No  | Ref                | One Mame                              | operator         | Easting  | Northing |  |  |  |  |
| MS8 | R1                 | Barham Railhead                       | Tarmac           | 611888   | 251403   |  |  |  |  |
| SB4 | R2                 | Bury St Edmunds<br>Railhead           | Tarmac           | 585115   | 265164   |  |  |  |  |
| FH4 | R3                 | Gazeley Railhead<br>(KENTFORD/HIGHAM) | Tarmac           | 571872   | 266987   |  |  |  |  |
| 11  | R4                 | West Bank Terminal,<br>Ipswich        | Brett Aggregates | 616735   | 243191   |  |  |  |  |

|     | Table 16: Secondary Aggregates/Recycling |                                              |                         |          |          |  |  |
|-----|------------------------------------------|----------------------------------------------|-------------------------|----------|----------|--|--|
| Мар | Site                                     | Site Name                                    | Operator                | Grid Ref |          |  |  |
| No  | Ref                                      | Site Name                                    | Operator                | Easting  | Northing |  |  |
| MS9 | SAR1                                     | Bolton Brothers<br>Recycling Centre<br>(MRF) | Bolton Brothers<br>Ltd  | 612153   | 249700   |  |  |
| MS8 | SAR2                                     | Shrubland Park                               | Brett Aggregates<br>Ltd | 612000   | 253700   |  |  |
| SC5 | SAR3                                     | Sheepdrift Farm<br>(Waldringfield)           | Brett Aggregates<br>Ltd | 626000   | 244800   |  |  |

| SC5 | SAR4  | Sinks Pit                                               | Cemex UK<br>Materials Ltd    | 621498 | 245495 |
|-----|-------|---------------------------------------------------------|------------------------------|--------|--------|
| W3  | SAR5  | Flixton Quarry (Site A)                                 | Cemex UK<br>Materials Ltd    | 629800 | 286500 |
| SC4 | SAR6  | D J Spall Recycling Ltd                                 | D J Spall<br>Recycling Ltd   | 626551 | 255006 |
| W1  | SAR7  | Former Brickworks and<br>Pipework's site<br>(Lowestoft) | EE Green & Son               | 652400 | 288500 |
| MS8 | SAR8  | Malting Farm                                            | HF and JT Few                | 611257 | 251806 |
| MS8 | SAR9  | Broomfield Pit                                          | Lafarge<br>Aggregates Ltd    | 612200 | 251500 |
| FH4 | SAR10 | Gazeley Secondary<br>Agg. Production                    | TARMAC                       | 571889 | 267193 |
| FH4 | SAR11 | Bay Farm Quarry,<br>Worlington                          | M Dickerson Ltd              | 569410 | 271743 |
| FH3 | SAR12 | Marston's Quarry                                        | Middleton<br>Aggregates      | 575925 | 271485 |
| FH1 | SAR13 | Old Chicory Factory                                     | Murfitts Industries<br>Ltd   | 572492 | 286426 |
| W4  | SAR14 | Sole Bay Recycling                                      | Murray Graham                | 649862 | 276551 |
| FH5 | SAR15 | Newmarket Open Door<br>Recycling Centre                 | Newmarket Open<br>Door       | 563526 | 264698 |
| MS9 | SAR16 | S Sacker (Claydon) Ltd                                  | Sackers<br>Recycling         | 612299 | 250377 |
| FH1 | SAR17 | Causeway Pit,<br>Lakenheath                             | Sutton Services<br>Ltd       | 570700 | 282200 |
| MS9 | SAR18 | Somersham Road                                          | Swift Recycling<br>Ltd       | 611100 | 248200 |
| B4  | SAR19 | Harpers Hill Farm                                       | T D & A M Bugg<br>Ltd        | 596400 | 234900 |
| W2  | SAR20 | Beccles Civic Amenity<br>Site                           | Radical Waste                | 645143 | 288605 |
| B5  | SAR21 | Chilton Grove Works                                     | Wiles Contractors<br>Limited | 587917 | 243351 |
| FH6 | SAR22 | Lakenheath Recycling<br>Centre, Brandon Road            | Elveden Farms                | 573383 | 279879 |