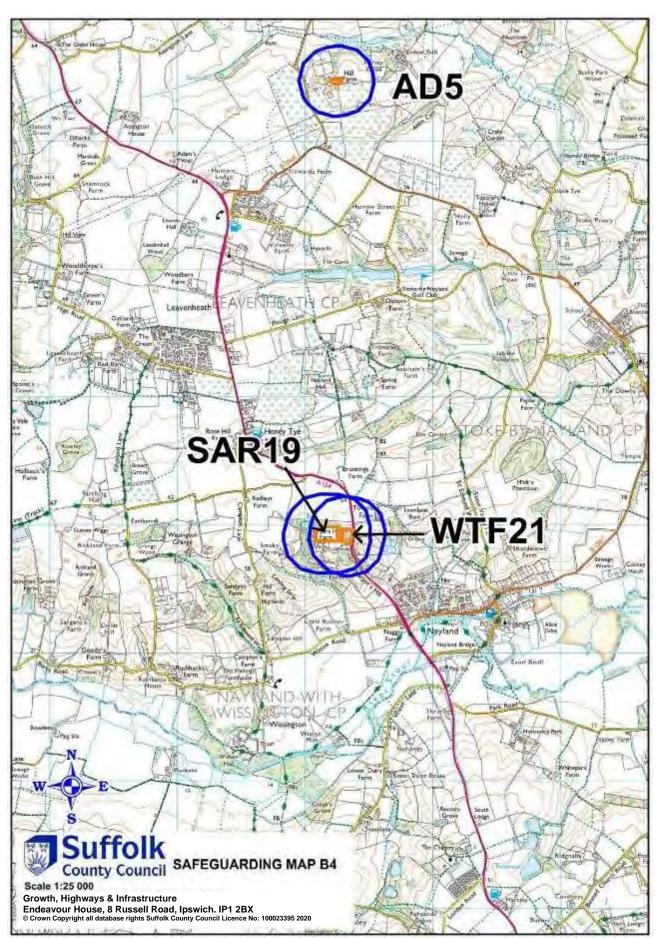

## 21. Appendix 3: Safeguarding maps

- 21.1 The following schedule and maps indicate existing and proposed minerals and waste development that is subject to safeguarding policies MP11 and WP18 respectively.
- 21.2 The large 1:100,000 scale Proposals Map (located in the Map Pocket in the hard copy version) indicates the general location of safeguarded minerals and waste development. The pink inset panels, which are numbered by District/Borough, can be cross-referenced via the following schedule to smaller 1: 25,000 scale inset maps in the following pages. The safeguarded sites are shown in orange and the 250-metre safeguarding zone is highlighted in blue.

|     | Table 15: Waste Transfer Facilities |                                                            |                                      |         |          |  |  |  |  |
|-----|-------------------------------------|------------------------------------------------------------|--------------------------------------|---------|----------|--|--|--|--|
| Мар | Site                                | Site Name                                                  | Operator                             | Gri     | d Ref    |  |  |  |  |
| No  | Ref                                 | Site Name                                                  | Operator                             | Easting | Northing |  |  |  |  |
| FH4 | WTF1                                | Red Lodge<br>Transfer Station                              | Anti – Waste Ltd                     | 569357  | 270104   |  |  |  |  |
| SB5 | WTF2                                | Haverhill Waste<br>Transfer Station                        | Anti – Waste Ltd                     | 566420  | 244338   |  |  |  |  |
| FH5 | WTF3                                | Newmarket<br>Open Door<br>Recycling<br>Centre              | Newmarket Open Door                  | 563526  | 264698   |  |  |  |  |
| 11  | WTF4                                | West Bank<br>Waste Transfer<br>Station                     | Brett Aggregates                     | 616596  | 242549   |  |  |  |  |
| MS8 | WTF5                                | Shrublands<br>Quarry<br>Recycling<br>Facility              | Brett Aggregates                     | 612000  | 253700   |  |  |  |  |
| SB2 | WTF6                                | Balloon Barn<br>Farm                                       | Culford Waste Ltd                    | 584100  | 272100   |  |  |  |  |
| W1  | WTF7                                | Former<br>Brickworks and<br>Pipework's site<br>(Lowestoft) | E E Green & Son Ltd                  | 652480  | 288476   |  |  |  |  |
| SC5 | WTF8                                | Foxhall Waste<br>Transfer Station                          | F C C Waste Services<br>(UK) Limited | 623924  | 243990   |  |  |  |  |
| W1  | WTF9                                | Lowestoft                                                  | Hales C R                            | 652600  | 289700   |  |  |  |  |
| MS8 | WTF10                               | Malting Farm                                               | J T Few Plant Hire Ltd               | 611601  | 251419   |  |  |  |  |
| SC1 | WTF12                               | Leiston Transfer<br>Station                                | Shotley Holdings                     | 644217  | 262753   |  |  |  |  |
| W1  | WTF14                               | Oulton Broad                                               | P W Waters Ltd                       | 652524  | 292942   |  |  |  |  |
| MS9 | WTF15                               | S Sacker<br>Claydon Ltd                                    | S Sacker (Claydon)<br>Ltd            | 612299  | 250377   |  |  |  |  |
| MS8 | WTF16                               | Debtrac Centre                                             | S Sacker (Claydon)<br>Ltd            | 609293  | 254108   |  |  |  |  |
| B2  | WTF17                               | Folly Farm<br>Waste                                        | Shotley Holdings Ltd                 | 612162  | 236274   |  |  |  |  |

|     | Table 16: Secondary Aggregates/Recycling |                                              |                         |          |          |  |  |
|-----|------------------------------------------|----------------------------------------------|-------------------------|----------|----------|--|--|
| Мар | Site                                     | Site Name                                    | Operator                | Grid Ref |          |  |  |
| No  | Ref                                      | Site Name                                    | Operator                | Easting  | Northing |  |  |
| MS9 | SAR1                                     | Bolton Brothers<br>Recycling Centre<br>(MRF) | Bolton Brothers<br>Ltd  | 612153   | 249700   |  |  |
| MS8 | SAR2                                     | Shrubland Park                               | Brett Aggregates<br>Ltd | 612000   | 253700   |  |  |
| SC5 | SAR3                                     | Sheepdrift Farm<br>(Waldringfield)           | Brett Aggregates<br>Ltd | 626000   | 244800   |  |  |

|     | Table 18: Anaerobic Digestion Plants |                                              |                            |         |          |  |  |
|-----|--------------------------------------|----------------------------------------------|----------------------------|---------|----------|--|--|
| Мар | Site                                 | Site Name                                    | Operator                   | Grie    | d Ref    |  |  |
| No  | Ref                                  | Site Mallie                                  | Operator                   | Easting | Northing |  |  |
| MS2 | AD1                                  | Barley Brigg Biogas<br>Ltd                   | Barley Brigg Biogas<br>Ltd | 625406  | 273627   |  |  |
| SB3 | AD2                                  | Symonds Farm<br>Anaerobic Digestion<br>Plant | Symonds Farm<br>Power Ltd  | 579489  | 265335   |  |  |
| W4  | AD3                                  | Adnams Distribution<br>Plant                 | Bio Group Ltd              | 648331  | 277563   |  |  |
| W5  | AD4                                  | Bernard Matthews                             | Houlton Renewable<br>Power | 640294  | 279245   |  |  |
| B4  | AD5                                  | Hill Farm, Boxford                           | Boxford (Suffolk)<br>Farms | 596243  | 238477   |  |  |
| SC7 | AD6                                  | Bentwaters Park AD<br>Plant                  | Agri-Gen                   | 635649  | 253229   |  |  |