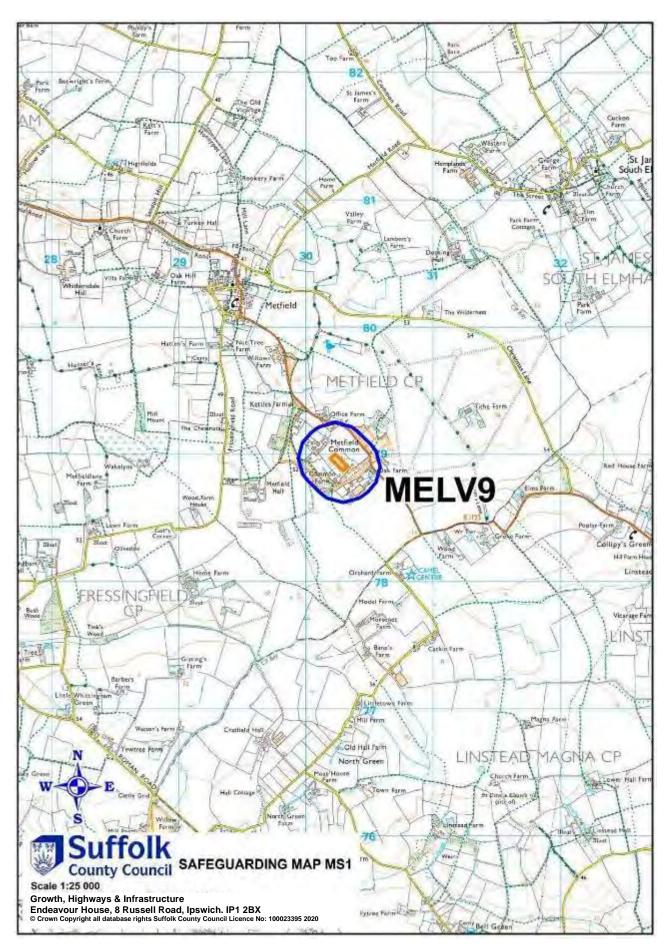

## 21. Appendix 3: Safeguarding maps

- 21.1 The following schedule and maps indicate existing and proposed minerals and waste development that is subject to safeguarding policies MP11 and WP18 respectively.
- 21.2 The large 1:100,000 scale Proposals Map (located in the Map Pocket in the hard copy version) indicates the general location of safeguarded minerals and waste development. The pink inset panels, which are numbered by District/Borough, can be cross-referenced via the following schedule to smaller 1: 25,000 scale inset maps in the following pages. The safeguarded sites are shown in orange and the 250-metre safeguarding zone is highlighted in blue.

|     | Table 17: Metals/End of Life Vehicles (MELV) |                                              |                                       |         |          |  |  |
|-----|----------------------------------------------|----------------------------------------------|---------------------------------------|---------|----------|--|--|
| Мар | Site                                         | Site Name                                    | Operator                              | Grie    | d Ref    |  |  |
| No  | Ref                                          | One Name                                     | Operator                              | Easting | Northing |  |  |
| FH4 | MELV1                                        | B McGivern – Bridge<br>End Dismantlers       | B McGivern                            | 569200  | 270653   |  |  |
| FH2 | MELV2                                        | T & G Buckley – Beck<br>Row Auto Dismantlers | Beck Row Auto<br>Dismantlers          | 568752  | 278403   |  |  |
| MS5 | MELV3                                        | C G Finch Elmswell                           | C G Finch                             | 598174  | 262867   |  |  |
| W1  | MELV4                                        | East Point Metal<br>Trading Ltd              | East Point Metal<br>Trading Ltd       | 653461  | 293154   |  |  |
| MS3 | MELV5                                        | F A Edwards and Son<br>Ltd                   | F A Edwards D<br>Edwards J<br>Edwards | 618200  | 272600   |  |  |
| B1  | MELV6                                        | Parkwood Autos                               | Gatesby Ltd                           | 606614  | 246563   |  |  |

|     |        | Lowestoft (Vehicle                  |                                |        |        |
|-----|--------|-------------------------------------|--------------------------------|--------|--------|
| W1  | MELV7  | Dismantlers)                        | Hales C R                      | 652600 | 289700 |
| W1  | MELV8  | Lowestoft (Metal<br>Recycling)      | Hales C R                      | 652600 | 289700 |
| MS1 | MELV9  | Joma Roma Farm                      | J Spindler &<br>Sons Ltd       | 630319 | 278908 |
| W4  | MELV10 | Sole Bay Car Spares                 | Murray G L                     | 649795 | 276529 |
| W1  | MELV11 | Lowestoft Vehicle Car<br>Breakers   | Pendle John<br>Harry           | 652549 | 289590 |
| B1  | MELV12 | SBS Spares                          | SBS Spares                     | 611555 | 243195 |
| FH4 | MELV13 | The Carrops                         | Scrapco Metal<br>Recycling Ltd | 569482 | 269632 |
| MS6 | MELV14 | V Cracknell and Son<br>Ltd          | V Cracknell and<br>Son Ltd     | 605513 | 257792 |
| 11  | MELV15 | Whip Street Motors<br>(Whip Street) | Whip Street<br>Motors Ltd      | 616509 | 243776 |
| MS9 | MELV16 | Papermill Lane                      | Whip Street<br>Motors Ltd      | 612915 | 247803 |
| SB7 | MELV17 | Grove Lane<br>Scrapyard, Stanton    | S Scott and Sons<br>Ltd        | 598259 | 273266 |