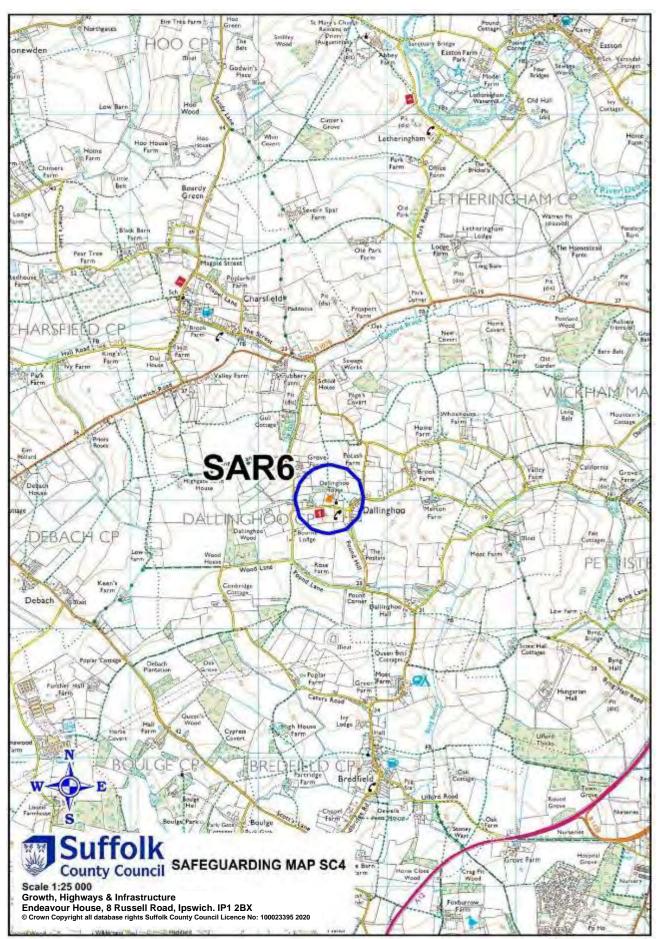

| SC5 | SAR4  | Sinks Pit                                               | Cemex UK<br>Materials Ltd    | 621498 | 245495 |
|-----|-------|---------------------------------------------------------|------------------------------|--------|--------|
| W3  | SAR5  | Flixton Quarry (Site A)                                 | Cemex UK<br>Materials Ltd    | 629800 | 286500 |
| SC4 | SAR6  | D J Spall Recycling Ltd                                 | D J Spall<br>Recycling Ltd   | 626551 | 255006 |
| W1  | SAR7  | Former Brickworks and<br>Pipework's site<br>(Lowestoft) | EE Green & Son               | 652400 | 288500 |
| MS8 | SAR8  | Malting Farm                                            | HF and JT Few                | 611257 | 251806 |
| MS8 | SAR9  | Broomfield Pit                                          | Lafarge<br>Aggregates Ltd    | 612200 | 251500 |
| FH4 | SAR10 | Gazeley Secondary<br>Agg. Production                    | TARMAC                       | 571889 | 267193 |
| FH4 | SAR11 | Bay Farm Quarry,<br>Worlington                          | M Dickerson Ltd              | 569410 | 271743 |
| FH3 | SAR12 | Marston's Quarry                                        | Middleton<br>Aggregates      | 575925 | 271485 |
| FH1 | SAR13 | Old Chicory Factory                                     | Murfitts Industries<br>Ltd   | 572492 | 286426 |
| W4  | SAR14 | Sole Bay Recycling                                      | Murray Graham                | 649862 | 276551 |
| FH5 | SAR15 | Newmarket Open Door<br>Recycling Centre                 | Newmarket Open<br>Door       | 563526 | 264698 |
| MS9 | SAR16 | S Sacker (Claydon) Ltd                                  | Sackers<br>Recycling         | 612299 | 250377 |
| FH1 | SAR17 | Causeway Pit,<br>Lakenheath                             | Sutton Services<br>Ltd       | 570700 | 282200 |
| MS9 | SAR18 | Somersham Road                                          | Swift Recycling<br>Ltd       | 611100 | 248200 |
| B4  | SAR19 | Harpers Hill Farm                                       | T D & A M Bugg<br>Ltd        | 596400 | 234900 |
| W2  | SAR20 | Beccles Civic Amenity<br>Site                           | Radical Waste                | 645143 | 288605 |
| B5  | SAR21 | Chilton Grove Works                                     | Wiles Contractors<br>Limited | 587917 | 243351 |
| FH6 | SAR22 | Lakenheath Recycling<br>Centre, Brandon Road            | Elveden Farms                | 573383 | 279879 |