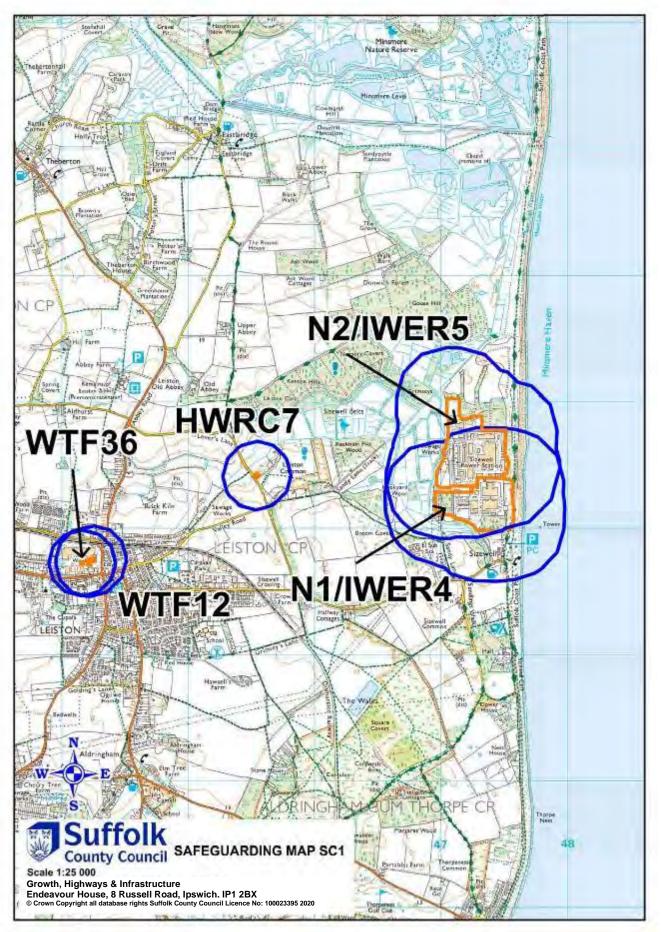

|                    | Table 6: Nuclear Sites |                                       |          |         |          |  |  |  |  |  |
|--------------------|------------------------|---------------------------------------|----------|---------|----------|--|--|--|--|--|
| Map Site<br>No Ref | Site                   | Site Name Operator -                  | Grid Ref |         |          |  |  |  |  |  |
|                    | Ref                    |                                       | Operator | Easting | Northing |  |  |  |  |  |
| SC1                | N1                     | Sizewell 'A' Nuclear<br>Power Station | GVA      | 647390  | 263277   |  |  |  |  |  |
| SC1                | N2                     | Sizewell 'B' Nuclear<br>Power Station | EDF      | 647372  | 263608   |  |  |  |  |  |

|     | Table 11: Incinerators without Energy Recovery |                                       |                                  |         |          |  |  |  |  |
|-----|------------------------------------------------|---------------------------------------|----------------------------------|---------|----------|--|--|--|--|
| Мар | Site                                           | Site Site Name                        | Operator                         | Grie    | Grid Ref |  |  |  |  |
| No  | Ref                                            |                                       | opolatoi                         | Easting | Northing |  |  |  |  |
| В3  | IWER1                                          | Hunt Kennels                          | The Essex and<br>Suffolk Hunt    | 602400  | 241400   |  |  |  |  |
| SB3 | IWER2                                          | Suffolk Pet<br>Crematorium            | WJ Phizacklea                    | 578080  | 263123   |  |  |  |  |
| MS7 | IWER3                                          | Earl Stonham<br>Incinerator           | Horse Plus Ltd                   | 611300  | 259300   |  |  |  |  |
| SC1 | IWER4                                          | Sizewell 'A' Nuclear<br>Power Station | BNFL Magnox<br>Generation        | 647300  | 263200   |  |  |  |  |
| SC1 | IWER5                                          | Sizewell 'B' Nuclear<br>Power Station | British Energy<br>Generation Ltd | 647300  | 263200   |  |  |  |  |
| 11  | IWER6                                          | Ipswich Hospital                      | White Rose<br>Environmental      | 619310  | 245005   |  |  |  |  |

|     | Table 13: Household Waste Recycling Centres |                                 |                                 |          |          |  |  |  |
|-----|---------------------------------------------|---------------------------------|---------------------------------|----------|----------|--|--|--|
| Мар | Site                                        | Site Name                       | Operator                        | Grid Ref |          |  |  |  |
| No  | Ref                                         | One Maine                       |                                 | Easting  | Northing |  |  |  |
| SB4 | HWRC1                                       | Bury St Edmunds<br>HWRC         | F C C Recycling<br>(UK) Limited | 586700   | 263400   |  |  |  |
| SC6 | HWRC2                                       | Felixstowe HWRC                 | F C C Recycling<br>(UK) Limited | 628600   | 232900   |  |  |  |
| SC5 | HWRC3                                       | Foxhall HWRC                    | F C C Recycling<br>(UK) Limited | 623885   | 244009   |  |  |  |
| B3  | HWRC4                                       | Hadleigh HWRC                   | F C C Recycling<br>(UK) Limited | 603520   | 243637   |  |  |  |
| SB5 | HWRC5                                       | Haverhill HWRC                  | F C C Recycling<br>(UK) Limited | 568229   | 244853   |  |  |  |
| 11  | HWRC6                                       | Ipswich HWRC                    | F C C Recycling<br>(UK) Limited | 615300   | 244200   |  |  |  |
| SC1 | HWRC7                                       | Leiston HWRC                    | F C C Recycling<br>(UK) Limited | 645540   | 263410   |  |  |  |
| W1  | HWRC8                                       | Lowestoft HWRC                  | F C C Recycling<br>(UK) Limited | 652668   | 286442   |  |  |  |
| FH3 | HWRC9                                       | Mildenhall HWRC                 | F C C Recycling<br>(UK) Limited | 572983   | 275024   |  |  |  |
| MS6 | HWRC10                                      | Stowmarket HWRC                 | F C C Recycling<br>(UK) Limited | 604366   | 259917   |  |  |  |
| B5  | HWRC11                                      | Sudbury HWRC                    | F C C Recycling<br>(UK) Limited | 585900   | 240500   |  |  |  |
| SB4 | HWRC12                                      | West Suffolk<br>Operational Hub | SCC & West<br>Suffolk           | 586259   | 266399   |  |  |  |

| SB6 | WTF32a | Green Lane,<br>Honington, Bury<br>St Edmunds                | Mr Clive Tyler              | 588516 | 274335 |
|-----|--------|-------------------------------------------------------------|-----------------------------|--------|--------|
| SB6 | WTF32b | Green Lane,<br>Honington, Bury<br>St Edmunds                | Mr Clive Tyler              | 588171 | 273776 |
| SB6 | WTF32c | Green Lane,<br>Honington, Bury<br>St Edmunds                | Mr Clive Tyler              | 590394 | 273208 |
| SB8 | WTF33  | Highpoint<br>Prison,<br>Stradishall,<br>Newmarket           | Reclaimed Appliances<br>Ltd | 572299 | 251714 |
| W1  | WTF35  | Lowestoft<br>Waste Transfer<br>Station,<br>Hadenham<br>Road | Anti-Waste Ltd              | 652673 | 289471 |
| SC1 | WTF36  | Masterlord<br>Estate Waste<br>Transfer Station              | Skipaway                    | 644156 | 262740 |
| FH1 | WTF37  | Causeway Pit,<br>Lakenheath                                 | Sutton Services Ltd         | 570700 | 282200 |
| SB4 | WTF38  | West Suffolk<br>Operational Hub                             | SCC/West Suffolk            | 586259 | 266399 |