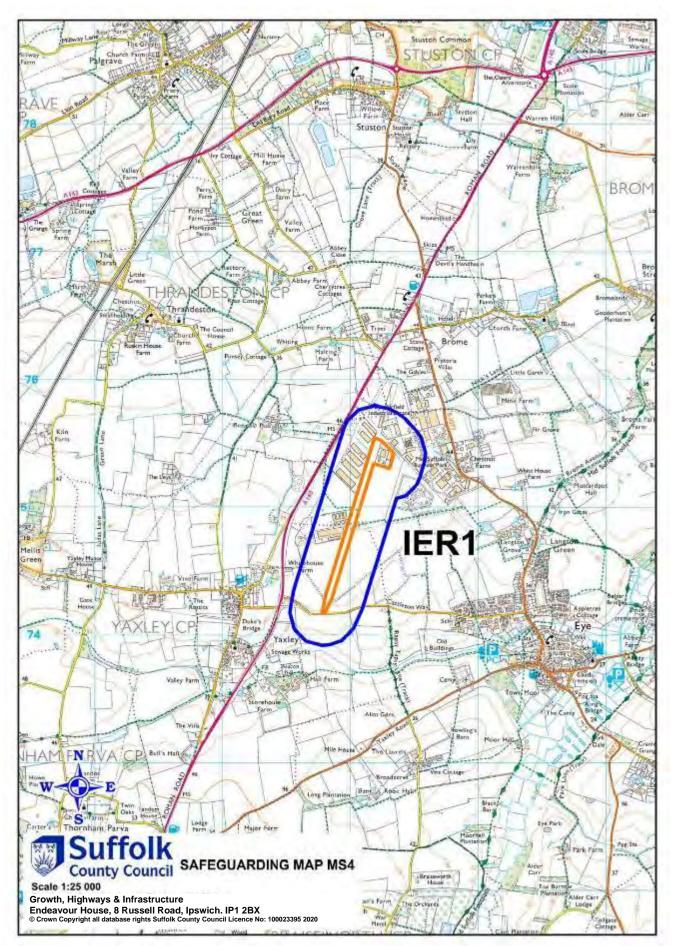

## 21. Appendix 3: Safeguarding maps

- 21.1 The following schedule and maps indicate existing and proposed minerals and waste development that is subject to safeguarding policies MP11 and WP18 respectively.
- 21.2 The large 1:100,000 scale Proposals Map (located in the Map Pocket in the hard copy version) indicates the general location of safeguarded minerals and waste development. The pink inset panels, which are numbered by District/Borough, can be cross-referenced via the following schedule to smaller 1: 25,000 scale inset maps in the following pages. The safeguarded sites are shown in orange and the 250-metre safeguarding zone is highlighted in blue.

|                    | Table 9: Incinerators with Energy Recovery |                      |             |         |          |  |  |  |  |
|--------------------|--------------------------------------------|----------------------|-------------|---------|----------|--|--|--|--|
| Map Site<br>No Ref | Site Name Operator                         | Operator             | Grid Ref    |         |          |  |  |  |  |
|                    | Ref                                        | One Maine            |             | Easting | Northing |  |  |  |  |
| MS4                | IER1                                       | Eye Power Station    | ERP Eye Ltd | 612448  | 275979   |  |  |  |  |
| 11                 | IER2                                       | Ipswich EfW Facility | SRCL Ltd    | 619300  | 245000   |  |  |  |  |