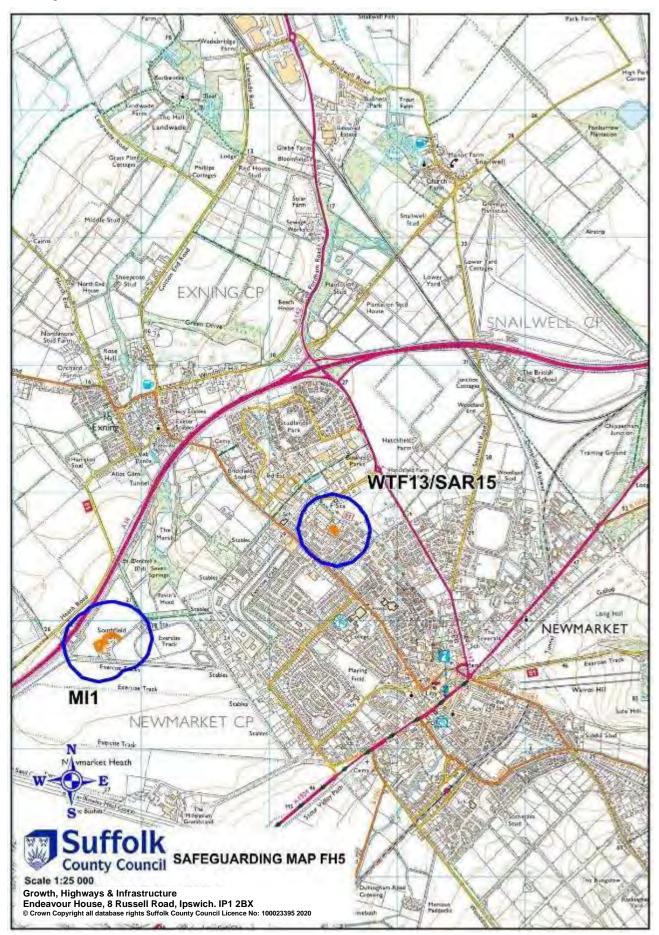

## 21. Appendix 3: Safeguarding maps

- 21.1 The following schedule and maps indicate existing and proposed minerals and waste development that is subject to safeguarding policies MP11 and WP18 respectively.
- 21.2 The large 1:100,000 scale Proposals Map (located in the Map Pocket in the hard copy version) indicates the general location of safeguarded minerals and waste development. The pink inset panels, which are numbered by District/Borough, can be cross-referenced via the following schedule to smaller 1: 25,000 scale inset maps in the following pages. The safeguarded sites are shown in orange and the 250-metre safeguarding zone is highlighted in blue.

|     | Table 15: Waste Transfer Facilities |                                                            |                                      |         |          |  |  |  |  |
|-----|-------------------------------------|------------------------------------------------------------|--------------------------------------|---------|----------|--|--|--|--|
| Мар | Site                                | Site Name                                                  | Operator                             | Gri     | d Ref    |  |  |  |  |
| No  | Ref                                 | Site Name                                                  | Operator                             | Easting | Northing |  |  |  |  |
| FH4 | WTF1                                | Red Lodge<br>Transfer Station                              | Anti – Waste Ltd                     | 569357  | 270104   |  |  |  |  |
| SB5 | WTF2                                | Haverhill Waste<br>Transfer Station                        | Anti – Waste Ltd                     | 566420  | 244338   |  |  |  |  |
| FH5 | WTF3                                | Newmarket<br>Open Door<br>Recycling<br>Centre              | Newmarket Open Door                  | 563526  | 264698   |  |  |  |  |
| 11  | WTF4                                | West Bank<br>Waste Transfer<br>Station                     | Brett Aggregates                     | 616596  | 242549   |  |  |  |  |
| MS8 | WTF5                                | Shrublands<br>Quarry<br>Recycling<br>Facility              | Brett Aggregates                     | 612000  | 253700   |  |  |  |  |
| SB2 | WTF6                                | Balloon Barn<br>Farm                                       | Culford Waste Ltd                    | 584100  | 272100   |  |  |  |  |
| W1  | WTF7                                | Former<br>Brickworks and<br>Pipework's site<br>(Lowestoft) | E E Green & Son Ltd                  | 652480  | 288476   |  |  |  |  |
| SC5 | WTF8                                | Foxhall Waste<br>Transfer Station                          | F C C Waste Services<br>(UK) Limited | 623924  | 243990   |  |  |  |  |
| W1  | WTF9                                | Lowestoft                                                  | Hales C R                            | 652600  | 289700   |  |  |  |  |
| MS8 | WTF10                               | Malting Farm                                               | J T Few Plant Hire Ltd               | 611601  | 251419   |  |  |  |  |
| SC1 | WTF12                               | Leiston Transfer<br>Station                                | Shotley Holdings                     | 644217  | 262753   |  |  |  |  |
| W1  | WTF14                               | Oulton Broad                                               | P W Waters Ltd                       | 652524  | 292942   |  |  |  |  |
| MS9 | WTF15                               | S Sacker<br>Claydon Ltd                                    | S Sacker (Claydon)<br>Ltd            | 612299  | 250377   |  |  |  |  |
| MS8 | WTF16                               | Debtrac Centre                                             | S Sacker (Claydon)<br>Ltd            | 609293  | 254108   |  |  |  |  |
| B2  | WTF17                               | Folly Farm<br>Waste                                        | Shotley Holdings Ltd                 | 612162  | 236274   |  |  |  |  |

|     | Table 16: Secondary Aggregates/Recycling |                                              |                         |          |          |  |  |
|-----|------------------------------------------|----------------------------------------------|-------------------------|----------|----------|--|--|
| Мар | Site                                     | Site Name                                    | Operator                | Grid Ref |          |  |  |
| No  | Ref                                      | Site Name                                    | Operator                | Easting  | Northing |  |  |
| MS9 | SAR1                                     | Bolton Brothers<br>Recycling Centre<br>(MRF) | Bolton Brothers<br>Ltd  | 612153   | 249700   |  |  |
| MS8 | SAR2                                     | Shrubland Park                               | Brett Aggregates<br>Ltd | 612000   | 253700   |  |  |
| SC5 | SAR3                                     | Sheepdrift Farm<br>(Waldringfield)           | Brett Aggregates<br>Ltd | 626000   | 244800   |  |  |

| SC5 | SAR4  | Sinks Pit                                               | Cemex UK<br>Materials Ltd    | 621498 | 245495 |
|-----|-------|---------------------------------------------------------|------------------------------|--------|--------|
| W3  | SAR5  | Flixton Quarry (Site A)                                 | Cemex UK<br>Materials Ltd    | 629800 | 286500 |
| SC4 | SAR6  | D J Spall Recycling Ltd                                 | D J Spall<br>Recycling Ltd   | 626551 | 255006 |
| W1  | SAR7  | Former Brickworks and<br>Pipework's site<br>(Lowestoft) | EE Green & Son               | 652400 | 288500 |
| MS8 | SAR8  | Malting Farm                                            | HF and JT Few                | 611257 | 251806 |
| MS8 | SAR9  | Broomfield Pit                                          | Lafarge<br>Aggregates Ltd    | 612200 | 251500 |
| FH4 | SAR10 | Gazeley Secondary<br>Agg. Production                    | TARMAC                       | 571889 | 267193 |
| FH4 | SAR11 | Bay Farm Quarry,<br>Worlington                          | M Dickerson Ltd              | 569410 | 271743 |
| FH3 | SAR12 | Marston's Quarry                                        | Middleton<br>Aggregates      | 575925 | 271485 |
| FH1 | SAR13 | Old Chicory Factory                                     | Murfitts Industries<br>Ltd   | 572492 | 286426 |
| W4  | SAR14 | Sole Bay Recycling                                      | Murray Graham                | 649862 | 276551 |
| FH5 | SAR15 | Newmarket Open Door<br>Recycling Centre                 | Newmarket Open<br>Door       | 563526 | 264698 |
| MS9 | SAR16 | S Sacker (Claydon) Ltd                                  | Sackers<br>Recycling         | 612299 | 250377 |
| FH1 | SAR17 | Causeway Pit,<br>Lakenheath                             | Sutton Services<br>Ltd       | 570700 | 282200 |
| MS9 | SAR18 | Somersham Road                                          | Swift Recycling<br>Ltd       | 611100 | 248200 |
| B4  | SAR19 | Harpers Hill Farm                                       | T D & A M Bugg<br>Ltd        | 596400 | 234900 |
| W2  | SAR20 | Beccles Civic Amenity<br>Site                           | Radical Waste                | 645143 | 288605 |
| B5  | SAR21 | Chilton Grove Works                                     | Wiles Contractors<br>Limited | 587917 | 243351 |
| FH6 | SAR22 | Lakenheath Recycling<br>Centre, Brandon Road            | Elveden Farms                | 573383 | 279879 |