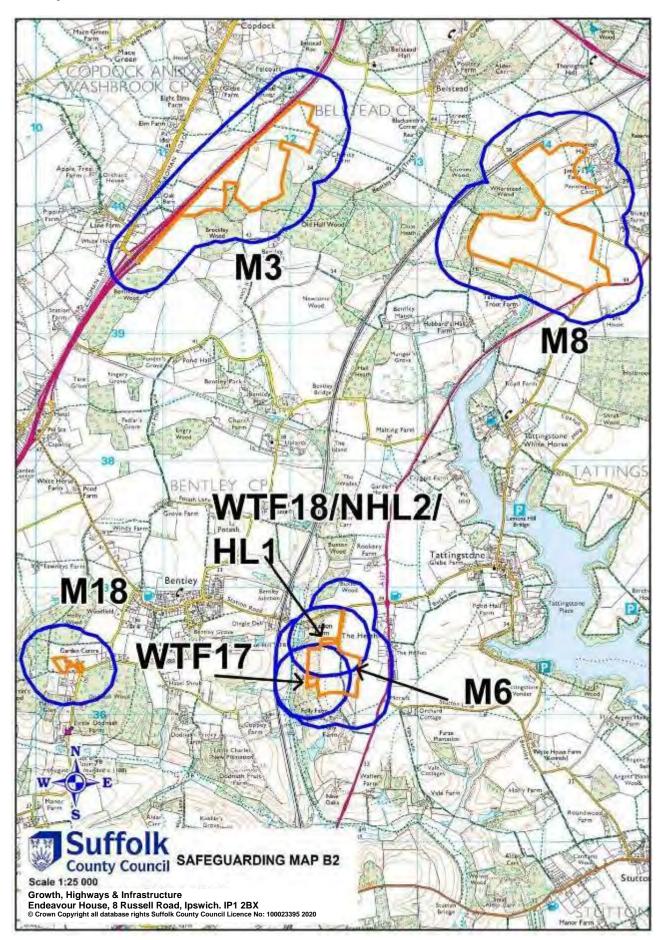

## 21. Appendix 3: Safeguarding maps

- 21.1 The following schedule and maps indicate existing and proposed minerals and waste development that is subject to safeguarding policies MP11 and WP18 respectively.
- 21.2 The large 1:100,000 scale Proposals Map (located in the Map Pocket in the hard copy version) indicates the general location of safeguarded minerals and waste development. The pink inset panels, which are numbered by District/Borough, can be cross-referenced via the following schedule to smaller 1: 25,000 scale inset maps in the following pages. The safeguarded sites are shown in orange and the 250-metre safeguarding zone is highlighted in blue.

| Table 1: Mineral Sites |      |                                      |                            |         |          |  |
|------------------------|------|--------------------------------------|----------------------------|---------|----------|--|
| Map No                 | Site | Site Name                            | Operator                   | Grie    | Grid Ref |  |
| -                      | Ref  | Sile Name                            | Operator                   | Easting | Northing |  |
| MS8                    | M1   | Barham                               | Brett Aggregates           | 612116  | 251410   |  |
| SB1                    | M2   | Barnham                              | Mick George                | 584122  | 279248   |  |
| B2                     | M3   | Belstead                             | Ingram                     | 611170  | 239806   |  |
| FH3                    | M4   | Cavenham                             | Allen Newport              | 574789  | 271383   |  |
| B3                     | M5   | Layham                               | Brett Aggregates           | 601392  | 240221   |  |
| B2                     | M6   | Tattingstone                         | Shotley Holdings           | 612162  | 236274   |  |
| MS5                    | M7   | Wetherden                            | Aggmax                     | 599309  | 262979   |  |
| B2                     | M8   | Wherstead                            | Brett Aggregates           | 613629  | 239761   |  |
| FH4                    | M9   | Worlington                           | Frimstone                  | 569860  | 271290   |  |
| W4                     | M10  | Wangford                             | Cemex UK Ltd               | 646395  | 279695   |  |
| MS8                    | M11  | Shrubland Quarry                     | Brett Aggregates           | 612000  | 253700   |  |
| W4                     | M12  | Henham Quarry                        | The Lyndon Pallet<br>Group | 645303  | 279091   |  |
| W3                     | M13  | Flixton Quarry                       | Cemex UK Ltd               | 629925  | 286424   |  |
| MS8                    | M14  | Gallows Hill Quarry                  | Lafarge Tarmac             | 610470  | 253714   |  |
| SC5                    | M15  | Red House Farm<br>Quarry, Bucklesham | Lafarge Tarmac             | 625495  | 240481   |  |

|     | Table 8: Non-Hazardous Landfills |                             |                               |         |          |  |  |  |  |
|-----|----------------------------------|-----------------------------|-------------------------------|---------|----------|--|--|--|--|
| Мар | Site                             |                             | Operator                      | Grie    | d Ref    |  |  |  |  |
| No  | Ref                              | Site Name                   | Operator                      | Easting | Northing |  |  |  |  |
| MS9 | NHL1                             | Masons Landfill             | Viridor Waste<br>Disposal Ltd | 611200  | 250000   |  |  |  |  |
| B2  | NHL2                             | Folly Farm,<br>Tattingstone | Shotley Holdings              | 612162  | 236274   |  |  |  |  |
| SC5 | NHL3                             | Foxhall Landfill            | Viridor                       | 624064  | 243844   |  |  |  |  |

|     | Table 15: Waste Transfer Facilities |                                                            |                                      |         |          |  |  |  |  |
|-----|-------------------------------------|------------------------------------------------------------|--------------------------------------|---------|----------|--|--|--|--|
| Мар | Site                                | Site Name                                                  | Operator                             | Gri     | d Ref    |  |  |  |  |
| No  | Ref                                 | Site Name                                                  | Operator                             | Easting | Northing |  |  |  |  |
| FH4 | WTF1                                | Red Lodge<br>Transfer Station                              | Anti – Waste Ltd                     | 569357  | 270104   |  |  |  |  |
| SB5 | WTF2                                | Haverhill Waste<br>Transfer Station                        | Anti – Waste Ltd                     | 566420  | 244338   |  |  |  |  |
| FH5 | WTF3                                | Newmarket<br>Open Door<br>Recycling<br>Centre              | Newmarket Open Door                  | 563526  | 264698   |  |  |  |  |
| 11  | WTF4                                | West Bank<br>Waste Transfer<br>Station                     | Brett Aggregates                     | 616596  | 242549   |  |  |  |  |
| MS8 | WTF5                                | Shrublands<br>Quarry<br>Recycling<br>Facility              | Brett Aggregates                     | 612000  | 253700   |  |  |  |  |
| SB2 | WTF6                                | Balloon Barn<br>Farm                                       | Culford Waste Ltd                    | 584100  | 272100   |  |  |  |  |
| W1  | WTF7                                | Former<br>Brickworks and<br>Pipework's site<br>(Lowestoft) | E E Green & Son Ltd                  | 652480  | 288476   |  |  |  |  |
| SC5 | WTF8                                | Foxhall Waste<br>Transfer Station                          | F C C Waste Services<br>(UK) Limited | 623924  | 243990   |  |  |  |  |
| W1  | WTF9                                | Lowestoft                                                  | Hales C R                            | 652600  | 289700   |  |  |  |  |
| MS8 | WTF10                               | Malting Farm                                               | J T Few Plant Hire Ltd               | 611601  | 251419   |  |  |  |  |
| SC1 | WTF12                               | Leiston Transfer<br>Station                                | Shotley Holdings                     | 644217  | 262753   |  |  |  |  |
| W1  | WTF14                               | Oulton Broad                                               | P W Waters Ltd                       | 652524  | 292942   |  |  |  |  |
| MS9 | WTF15                               | S Sacker<br>Claydon Ltd                                    | S Sacker (Claydon)<br>Ltd            | 612299  | 250377   |  |  |  |  |
| MS8 | WTF16                               | Debtrac Centre                                             | S Sacker (Claydon)<br>Ltd            | 609293  | 254108   |  |  |  |  |
| B2  | WTF17                               | Folly Farm<br>Waste                                        | Shotley Holdings Ltd                 | 612162  | 236274   |  |  |  |  |

|     |       | Management<br>Facility                             |                                  |        |        |
|-----|-------|----------------------------------------------------|----------------------------------|--------|--------|
| B2  | WTF18 | Collins Skip Hire<br>WTS                           | Shotley Holdings Ltd             | 612319 | 236581 |
| SB4 | WTF19 | Hollow Road<br>Farm                                | Steve Lumley Planning<br>Limited | 586300 | 266217 |
| MS6 | WTF20 | Stowmarket<br>Skip Hire Ltd                        | Stowmarket Skip Hire<br>Ltd      | 602968 | 258659 |
| B4  | WTF21 | Harpers Hill<br>Farm                               | T D & A M Bugg Ltd               | 596400 | 234900 |
| W2  | WTF22 | V C Cooke LTD                                      | V C Cooke LTD                    | 644000 | 288500 |
| SB4 | WTF23 | Collins Skiphire<br>WTS, Hollow<br>Road            | Shotley Holdings Ltd             | 586287 | 266258 |
| SB3 | WTF24 | Risby Recycling<br>& Composting                    | Greenways Recycling              | 578299 | 265924 |
| MS9 | WTF25 | Claydon Skips<br>Ltd                               | Claydon Skips Ltd                | 611604 | 250142 |
| W2  | WTF26 | Ellough Waste<br>Transfer<br>Station, Anson<br>Way | Radical Waste                    | 645149 | 288638 |
| MS8 | WTF27 | Barham Quarry                                      | Tarmac Aggregates<br>Ltd         | 612166 | 251410 |
| MS5 | WTF28 | Tostock –<br>Beyton Road                           | Mr & Mrs Bauly                   | 596021 | 263045 |
| MS9 | WTF29 | Great<br>Blakenham<br>Paper Waste<br>Transfer Site | Bolton Brothers Ltd              | 612161 | 249683 |
| FH2 | WTF30 | Mildenhall Skip<br>Hire, Bargate<br>Farm           | Mildenhall Skip Hire             | 567830 | 274885 |
| B5  | WTF31 | Gt Waldingfield<br>Waste Transfer<br>Station       | Mini Waste Ltd                   | 590004 | 243610 |