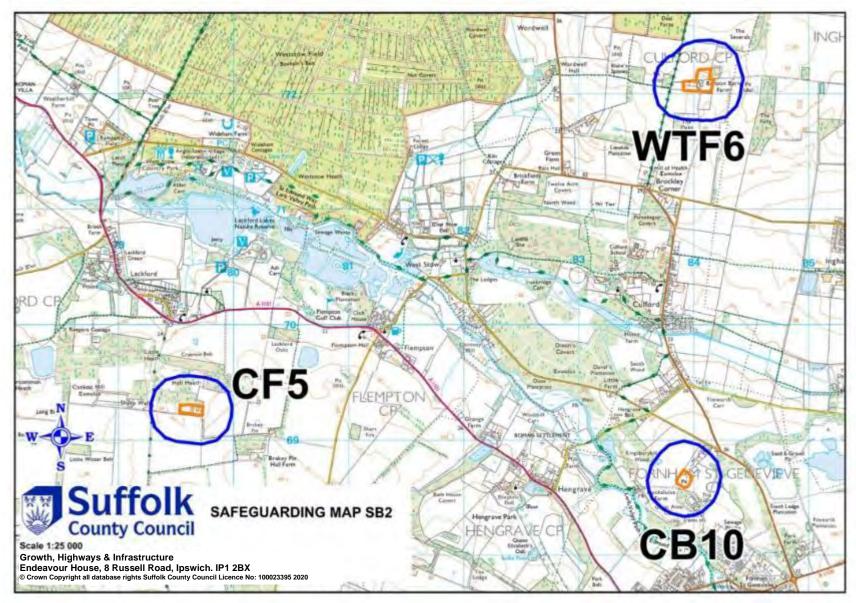

## 21. Appendix 3: Safeguarding maps

- 21.1 The following schedule and maps indicate existing and proposed minerals and waste development that is subject to safeguarding policies MP11 and WP18 respectively.
- 21.2 The large 1:100,000 scale Proposals Map (located in the Map Pocket in the hard copy version) indicates the general location of safeguarded minerals and waste development. The pink inset panels, which are numbered by District/Borough, can be cross-referenced via the following schedule to smaller 1: 25,000 scale inset maps in the following pages. The safeguarded sites are shown in orange and the 250-metre safeguarding zone is highlighted in blue.

|     | Table 3: Concrete Batching Plants |                                |                  |         |          |  |
|-----|-----------------------------------|--------------------------------|------------------|---------|----------|--|
| Мар | Site                              | Site Name                      | Operator         | Gri     | d Ref    |  |
| No  | Ref                               | One Name                       | oporator         | Easting | Northing |  |
| W2  | CB1                               | Beccles                        | C&H Quickmix     | 644745  | 288790   |  |
| MS8 | CB2                               | Shrublands Quarry              | Brett Aggregates | 612000  | 253700   |  |
| SC5 | CB3                               | Waldringfield Quarry           | Brett Aggregates | 625760  | 244830   |  |
| W3  | CB4                               | Flixton Quarry                 | Cemex            | 629925  | 286424   |  |
| 11  | CB5                               | Sir Alf Ramsey Way,<br>Ipswich | Cemex            | 615288  | 244329   |  |
| SC5 | CB6                               | Kesgrave Sinks Pit             | Cemex            | 621498  | 245495   |  |
| SC2 | CB8                               | Saxmundham                     | Cemex            | 641328  | 264363   |  |
| B5  | CB9                               | Sudbury                        | Cemex            | 588560  | 241494   |  |
| SB2 | CB10                              | Bury St Edmunds                | Eastern Concrete | 583952  | 268693   |  |
| 11  | CB11                              | Hadleigh Road, Ipswich         | Euromix          | 614487  | 245041   |  |

|     | Table 12: Composting Facilities |                               |                                      |         |          |  |  |  |  |
|-----|---------------------------------|-------------------------------|--------------------------------------|---------|----------|--|--|--|--|
| Мар | Site                            | Site Name                     | Operator                             | Grie    | d Ref    |  |  |  |  |
| No  | Ref                             | Site Name                     | opolatol                             | Easting | Northing |  |  |  |  |
| 11  | CF1                             | Cliff Quay                    | Anglian Water<br>Services<br>Limited | 617200  | 241800   |  |  |  |  |
| FH4 | CF2                             | Red Lodge Compost<br>Facility | Anti-Waste Ltd                       | 569357  | 270104   |  |  |  |  |
| MS7 | CF3                             | Creeting Compost Facility     | Material<br>Change<br>Creeting Ltd   | 608884  | 256268   |  |  |  |  |
| SC3 | CF4                             | Parham IVC                    | Tamar<br>Organics                    | 631771  | 260103   |  |  |  |  |
| SB2 | CF5                             | Lackford Recycling Facility   | Tamar<br>Recycling<br>(Suffolk) Ltd  | 579618  | 269260   |  |  |  |  |

|     | Table 15: Waste Transfer Facilities |                                                            |                                      |         |          |  |  |  |  |
|-----|-------------------------------------|------------------------------------------------------------|--------------------------------------|---------|----------|--|--|--|--|
| Мар | Site                                | Site Name                                                  | Operator                             | Gri     | d Ref    |  |  |  |  |
| No  | Ref                                 | Site Name                                                  | Operator                             | Easting | Northing |  |  |  |  |
| FH4 | WTF1                                | Red Lodge<br>Transfer Station                              | Anti – Waste Ltd                     | 569357  | 270104   |  |  |  |  |
| SB5 | WTF2                                | Haverhill Waste<br>Transfer Station                        | Anti – Waste Ltd                     | 566420  | 244338   |  |  |  |  |
| FH5 | WTF3                                | Newmarket<br>Open Door<br>Recycling<br>Centre              | Newmarket Open Door                  | 563526  | 264698   |  |  |  |  |
| 11  | WTF4                                | West Bank<br>Waste Transfer<br>Station                     | Brett Aggregates                     | 616596  | 242549   |  |  |  |  |
| MS8 | WTF5                                | Shrublands<br>Quarry<br>Recycling<br>Facility              | Brett Aggregates                     | 612000  | 253700   |  |  |  |  |
| SB2 | WTF6                                | Balloon Barn<br>Farm                                       | Culford Waste Ltd                    | 584100  | 272100   |  |  |  |  |
| W1  | WTF7                                | Former<br>Brickworks and<br>Pipework's site<br>(Lowestoft) | E E Green & Son Ltd                  | 652480  | 288476   |  |  |  |  |
| SC5 | WTF8                                | Foxhall Waste<br>Transfer Station                          | F C C Waste Services<br>(UK) Limited | 623924  | 243990   |  |  |  |  |
| W1  | WTF9                                | Lowestoft                                                  | Hales C R                            | 652600  | 289700   |  |  |  |  |
| MS8 | WTF10                               | Malting Farm                                               | J T Few Plant Hire Ltd               | 611601  | 251419   |  |  |  |  |
| SC1 | WTF12                               | Leiston Transfer<br>Station                                | Shotley Holdings                     | 644217  | 262753   |  |  |  |  |
| W1  | WTF14                               | Oulton Broad                                               | P W Waters Ltd                       | 652524  | 292942   |  |  |  |  |
| MS9 | WTF15                               | S Sacker<br>Claydon Ltd                                    | S Sacker (Claydon)<br>Ltd            | 612299  | 250377   |  |  |  |  |
| MS8 | WTF16                               | Debtrac Centre                                             | S Sacker (Claydon)<br>Ltd            | 609293  | 254108   |  |  |  |  |
| B2  | WTF17                               | Folly Farm<br>Waste                                        | Shotley Holdings Ltd                 | 612162  | 236274   |  |  |  |  |