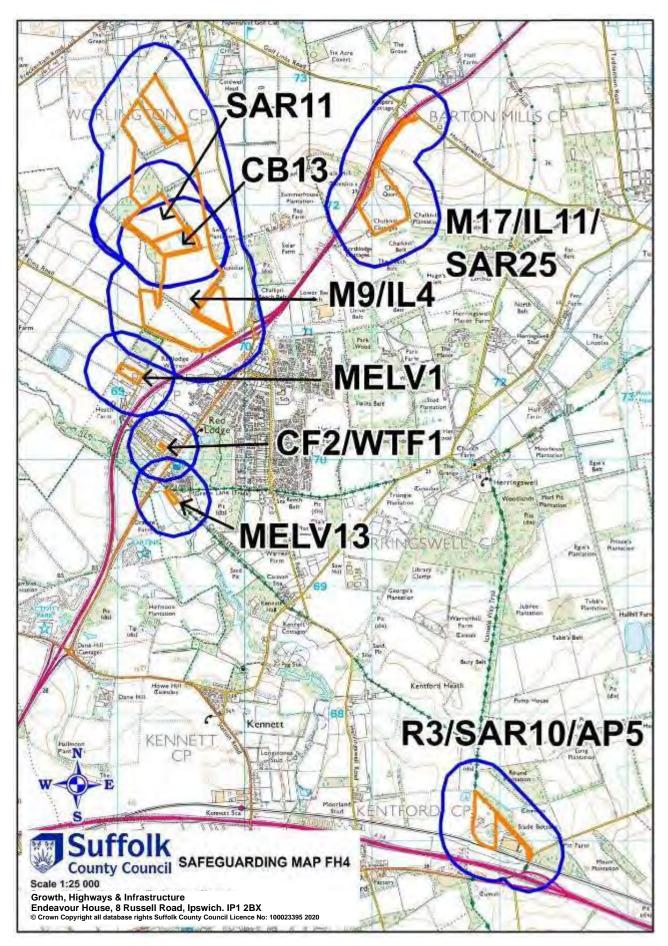

## 21. Appendix 3: Safeguarding maps

- 21.1 The following schedule and maps indicate existing and proposed minerals and waste development that is subject to safeguarding policies MP11 and WP18 respectively.
- 21.2 The large 1:100,000 scale Proposals Map (located in the Map Pocket in the hard copy version) indicates the general location of safeguarded minerals and waste development. The pink inset panels, which are numbered by District/Borough, can be cross-referenced via the following schedule to smaller 1: 25,000 scale inset maps in the following pages. The safeguarded sites are shown in orange and the 250-metre safeguarding zone is highlighted in blue.

| Table 1: Mineral Sites |      |                                      |                            |         |          |  |
|------------------------|------|--------------------------------------|----------------------------|---------|----------|--|
| Map No                 | Site | Site Name                            | Operator                   | Grie    | Grid Ref |  |
| -                      | Ref  | Sile Name                            | Operator                   | Easting | Northing |  |
| MS8                    | M1   | Barham                               | Brett Aggregates           | 612116  | 251410   |  |
| SB1                    | M2   | Barnham                              | Mick George                | 584122  | 279248   |  |
| B2                     | M3   | Belstead                             | Ingram                     | 611170  | 239806   |  |
| FH3                    | M4   | Cavenham                             | Allen Newport              | 574789  | 271383   |  |
| B3                     | M5   | Layham                               | Brett Aggregates           | 601392  | 240221   |  |
| B2                     | M6   | Tattingstone                         | Shotley Holdings           | 612162  | 236274   |  |
| MS5                    | M7   | Wetherden                            | Aggmax                     | 599309  | 262979   |  |
| B2                     | M8   | Wherstead                            | Brett Aggregates           | 613629  | 239761   |  |
| FH4                    | M9   | Worlington                           | Frimstone                  | 569860  | 271290   |  |
| W4                     | M10  | Wangford                             | Cemex UK Ltd               | 646395  | 279695   |  |
| MS8                    | M11  | Shrubland Quarry                     | Brett Aggregates           | 612000  | 253700   |  |
| W4                     | M12  | Henham Quarry                        | The Lyndon Pallet<br>Group | 645303  | 279091   |  |
| W3                     | M13  | Flixton Quarry                       | Cemex UK Ltd               | 629925  | 286424   |  |
| MS8                    | M14  | Gallows Hill Quarry                  | Lafarge Tarmac             | 610470  | 253714   |  |
| SC5                    | M15  | Red House Farm<br>Quarry, Bucklesham | Lafarge Tarmac             | 625495  | 240481   |  |

21.3 The safeguarded water recycling centres are only depicted on the Proposals Map by their 400-metre safeguarding buffer radius.

| B3  | M16 | Peyton Hall Quarry                     | Buffalo Crow Ltd | 602216 | 244414 |
|-----|-----|----------------------------------------|------------------|--------|--------|
| FH4 | M17 | Barton Mills Chalk<br>Quarry           | Needham Chalks   | 571100 | 272000 |
| B2  | M18 | Bentley Fishing<br>Lake, Bergholt Road | Bentley Plants   | 610246 | 236518 |
| SB4 | M19 | Moreton Hall Borrow<br>Pit             | Breheny          | 589229 | 264789 |
| SC5 | M20 | Waldringfield Quarry                   | Brett Aggregates | 625760 | 244830 |

|     | Table 2: Concrete Products |                                           |                                |         |          |  |
|-----|----------------------------|-------------------------------------------|--------------------------------|---------|----------|--|
| Мар | Site                       | Site Name                                 | Operator                       | Gri     | d Ref    |  |
| No  | Ref                        | Site Maine                                | Operator                       | Easting | Northing |  |
| 11  | CP1                        | Hanson Concrete,<br>Ipswich               | Hanson<br>Heidelberg<br>Cement | 613441  | 245308   |  |
| MS7 | CP2                        | Poundfield Products,<br>Creeting St Peter | Poundfield<br>Products Ltd     | 608414  | 256753   |  |

|     | Table 3: Concrete Batching Plants |                                |                  |         |          |  |
|-----|-----------------------------------|--------------------------------|------------------|---------|----------|--|
| Мар | Site                              | Site Name                      | Operator         | Gri     | d Ref    |  |
| No  | Ref                               | One Name                       | oporator         | Easting | Northing |  |
| W2  | CB1                               | Beccles                        | C&H Quickmix     | 644745  | 288790   |  |
| MS8 | CB2                               | Shrublands Quarry              | Brett Aggregates | 612000  | 253700   |  |
| SC5 | CB3                               | Waldringfield Quarry           | Brett Aggregates | 625760  | 244830   |  |
| W3  | CB4                               | Flixton Quarry                 | Cemex            | 629925  | 286424   |  |
| 11  | CB5                               | Sir Alf Ramsey Way,<br>Ipswich | Cemex            | 615288  | 244329   |  |
| SC5 | CB6                               | Kesgrave Sinks Pit             | Cemex            | 621498  | 245495   |  |
| SC2 | CB8                               | Saxmundham                     | Cemex            | 641328  | 264363   |  |
| B5  | CB9                               | Sudbury                        | Cemex            | 588560  | 241494   |  |
| SB2 | CB10                              | Bury St Edmunds                | Eastern Concrete | 583952  | 268693   |  |
| 11  | CB11                              | Hadleigh Road, Ipswich         | Euromix          | 614487  | 245041   |  |

| FH4 | CB13 | Worlington Quarry           | Hanson<br>Heidelberg<br>Concrete | 569860 | 271290 |
|-----|------|-----------------------------|----------------------------------|--------|--------|
| 11  | CB14 | Hanson Concrete,<br>Ipswich | Hanson<br>Heidelberg<br>Concrete | 613441 | 256753 |
| MS5 | CB15 | Lawn Farm, Wetherden        | Aggmax                           | 599445 | 262427 |

| Table 4: Asphalt Plants |          |                                            |          |          |          |
|-------------------------|----------|--------------------------------------------|----------|----------|----------|
| Мар                     | Map Site | Site Name                                  | Operator | Grid Ref |          |
| No                      | Ref      | Site Name                                  | Operator | Easting  | Northing |
| MS8                     | AP1      | Barham Asphalt Plant                       | Tarmac   | 612116   | 251410   |
| FH3                     | AP2      | Cavenham Asphalt<br>Plant                  | Breedon  | 574789   | 271383   |
| 11                      | AP3      | Cliff Quay, Ipswich                        | Tarmac   | 616886   | 241942   |
| SC5                     | AP4      | Foxhall Asphalt Plant                      | Eurovia  | 624397   | 243721   |
| FH4                     | AP5      | Gazeley Asphalt Plant<br>(Kentford/Higham) | Tarmac   | 571872   | 266987   |

|     | Table 5: Railheads |                                       |                  |          |          |  |  |  |  |
|-----|--------------------|---------------------------------------|------------------|----------|----------|--|--|--|--|
| Мар | Site Site Name     | Site Name                             | Operator         | Grid Ref |          |  |  |  |  |
| No  | Ref                | One Mame                              | operator         | Easting  | Northing |  |  |  |  |
| MS8 | R1                 | Barham Railhead                       | Tarmac           | 611888   | 251403   |  |  |  |  |
| SB4 | R2                 | Bury St Edmunds<br>Railhead           | Tarmac           | 585115   | 265164   |  |  |  |  |
| FH4 | R3                 | Gazeley Railhead<br>(KENTFORD/HIGHAM) | Tarmac           | 571872   | 266987   |  |  |  |  |
| 11  | R4                 | West Bank Terminal,<br>Ipswich        | Brett Aggregates | 616735   | 243191   |  |  |  |  |

|     | Table 12: Composting Facilities |                               |                                      |         |          |  |  |  |  |
|-----|---------------------------------|-------------------------------|--------------------------------------|---------|----------|--|--|--|--|
| Мар | Site                            | Site Name                     | Operator                             | Grie    | d Ref    |  |  |  |  |
| No  | Ref                             | Site Name                     | opolatol                             | Easting | Northing |  |  |  |  |
| 11  | CF1                             | Cliff Quay                    | Anglian Water<br>Services<br>Limited | 617200  | 241800   |  |  |  |  |
| FH4 | CF2                             | Red Lodge Compost<br>Facility | Anti-Waste Ltd                       | 569357  | 270104   |  |  |  |  |
| MS7 | CF3                             | Creeting Compost Facility     | Material<br>Change<br>Creeting Ltd   | 608884  | 256268   |  |  |  |  |
| SC3 | CF4                             | Parham IVC                    | Tamar<br>Organics                    | 631771  | 260103   |  |  |  |  |
| SB2 | CF5                             | Lackford Recycling Facility   | Tamar<br>Recycling<br>(Suffolk) Ltd  | 579618  | 269260   |  |  |  |  |

|     | Table 13: Household Waste Recycling Centres |                                 |                                 |          |          |  |  |  |
|-----|---------------------------------------------|---------------------------------|---------------------------------|----------|----------|--|--|--|
| Мар | Site                                        | Site Name                       | Operator                        | Grid Ref |          |  |  |  |
| No  | Ref                                         | One Maine                       |                                 | Easting  | Northing |  |  |  |
| SB4 | HWRC1                                       | Bury St Edmunds<br>HWRC         | F C C Recycling<br>(UK) Limited | 586700   | 263400   |  |  |  |
| SC6 | HWRC2                                       | Felixstowe HWRC                 | F C C Recycling<br>(UK) Limited | 628600   | 232900   |  |  |  |
| SC5 | HWRC3                                       | Foxhall HWRC                    | F C C Recycling<br>(UK) Limited | 623885   | 244009   |  |  |  |
| B3  | HWRC4                                       | Hadleigh HWRC                   | F C C Recycling<br>(UK) Limited | 603520   | 243637   |  |  |  |
| SB5 | HWRC5                                       | Haverhill HWRC                  | F C C Recycling<br>(UK) Limited | 568229   | 244853   |  |  |  |
| 11  | HWRC6                                       | Ipswich HWRC                    | F C C Recycling<br>(UK) Limited | 615300   | 244200   |  |  |  |
| SC1 | HWRC7                                       | Leiston HWRC                    | F C C Recycling<br>(UK) Limited | 645540   | 263410   |  |  |  |
| W1  | HWRC8                                       | Lowestoft HWRC                  | F C C Recycling<br>(UK) Limited | 652668   | 286442   |  |  |  |
| FH3 | HWRC9                                       | Mildenhall HWRC                 | F C C Recycling<br>(UK) Limited | 572983   | 275024   |  |  |  |
| MS6 | HWRC10                                      | Stowmarket HWRC                 | F C C Recycling<br>(UK) Limited | 604366   | 259917   |  |  |  |
| B5  | HWRC11                                      | Sudbury HWRC                    | F C C Recycling<br>(UK) Limited | 585900   | 240500   |  |  |  |
| SB4 | HWRC12                                      | West Suffolk<br>Operational Hub | SCC & West<br>Suffolk           | 586259   | 266399   |  |  |  |

|     | Table 15: Waste Transfer Facilities |                                                            |                                      |         |          |  |  |  |  |
|-----|-------------------------------------|------------------------------------------------------------|--------------------------------------|---------|----------|--|--|--|--|
| Мар | Site                                | Site Name                                                  | Operator                             | Gri     | d Ref    |  |  |  |  |
| No  | Ref                                 | Site Name                                                  | Operator                             | Easting | Northing |  |  |  |  |
| FH4 | WTF1                                | Red Lodge<br>Transfer Station                              | Anti – Waste Ltd                     | 569357  | 270104   |  |  |  |  |
| SB5 | WTF2                                | Haverhill Waste<br>Transfer Station                        | Anti – Waste Ltd                     | 566420  | 244338   |  |  |  |  |
| FH5 | WTF3                                | Newmarket<br>Open Door<br>Recycling<br>Centre              | Newmarket Open Door                  | 563526  | 264698   |  |  |  |  |
| 11  | WTF4                                | West Bank<br>Waste Transfer<br>Station                     | Brett Aggregates                     | 616596  | 242549   |  |  |  |  |
| MS8 | WTF5                                | Shrublands<br>Quarry<br>Recycling<br>Facility              | Brett Aggregates                     | 612000  | 253700   |  |  |  |  |
| SB2 | WTF6                                | Balloon Barn<br>Farm                                       | Culford Waste Ltd                    | 584100  | 272100   |  |  |  |  |
| W1  | WTF7                                | Former<br>Brickworks and<br>Pipework's site<br>(Lowestoft) | E E Green & Son Ltd                  | 652480  | 288476   |  |  |  |  |
| SC5 | WTF8                                | Foxhall Waste<br>Transfer Station                          | F C C Waste Services<br>(UK) Limited | 623924  | 243990   |  |  |  |  |
| W1  | WTF9                                | Lowestoft                                                  | Hales C R                            | 652600  | 289700   |  |  |  |  |
| MS8 | WTF10                               | Malting Farm                                               | J T Few Plant Hire Ltd               | 611601  | 251419   |  |  |  |  |
| SC1 | WTF12                               | Leiston Transfer<br>Station                                | Shotley Holdings                     | 644217  | 262753   |  |  |  |  |
| W1  | WTF14                               | Oulton Broad                                               | P W Waters Ltd                       | 652524  | 292942   |  |  |  |  |
| MS9 | WTF15                               | S Sacker<br>Claydon Ltd                                    | S Sacker (Claydon)<br>Ltd            | 612299  | 250377   |  |  |  |  |
| MS8 | WTF16                               | Debtrac Centre                                             | S Sacker (Claydon)<br>Ltd            | 609293  | 254108   |  |  |  |  |
| B2  | WTF17                               | Folly Farm<br>Waste                                        | Shotley Holdings Ltd                 | 612162  | 236274   |  |  |  |  |

|     | Table 17: Metals/End of Life Vehicles (MELV) |                                              |                                       |         |          |  |  |
|-----|----------------------------------------------|----------------------------------------------|---------------------------------------|---------|----------|--|--|
| Мар | Site                                         | Site Name                                    | Operator                              | Grie    | d Ref    |  |  |
| No  | Ref                                          | One Name                                     | Operator                              | Easting | Northing |  |  |
| FH4 | MELV1                                        | B McGivern – Bridge<br>End Dismantlers       | B McGivern                            | 569200  | 270653   |  |  |
| FH2 | MELV2                                        | T & G Buckley – Beck<br>Row Auto Dismantlers | Beck Row Auto<br>Dismantlers          | 568752  | 278403   |  |  |
| MS5 | MELV3                                        | C G Finch Elmswell                           | C G Finch                             | 598174  | 262867   |  |  |
| W1  | MELV4                                        | East Point Metal<br>Trading Ltd              | East Point Metal<br>Trading Ltd       | 653461  | 293154   |  |  |
| MS3 | MELV5                                        | F A Edwards and Son<br>Ltd                   | F A Edwards D<br>Edwards J<br>Edwards | 618200  | 272600   |  |  |
| B1  | MELV6                                        | Parkwood Autos                               | Gatesby Ltd                           | 606614  | 246563   |  |  |