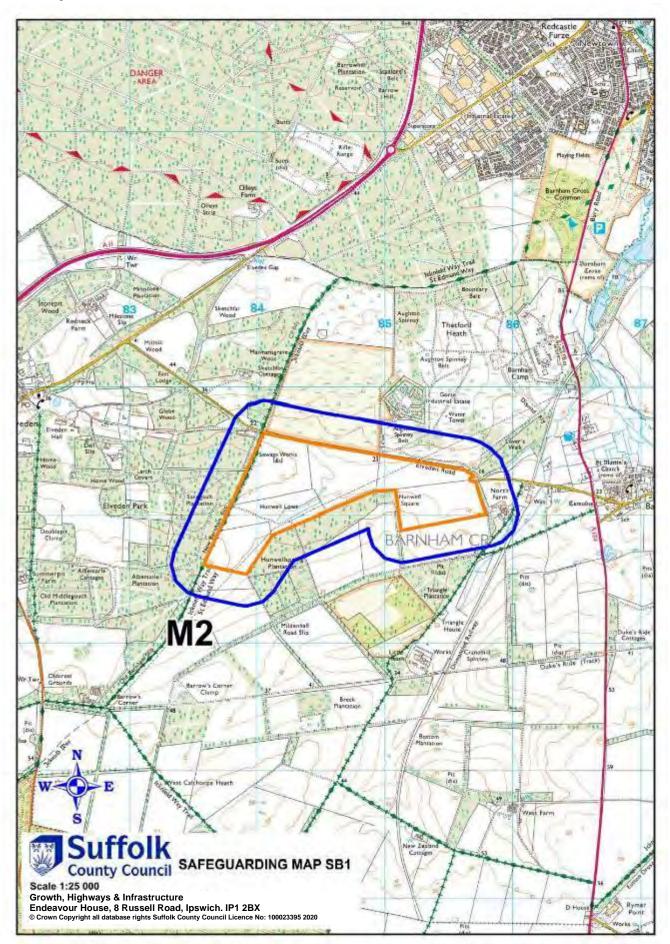

## 21. Appendix 3: Safeguarding maps

- 21.1 The following schedule and maps indicate existing and proposed minerals and waste development that is subject to safeguarding policies MP11 and WP18 respectively.
- 21.2 The large 1:100,000 scale Proposals Map (located in the Map Pocket in the hard copy version) indicates the general location of safeguarded minerals and waste development. The pink inset panels, which are numbered by District/Borough, can be cross-referenced via the following schedule to smaller 1: 25,000 scale inset maps in the following pages. The safeguarded sites are shown in orange and the 250-metre safeguarding zone is highlighted in blue.

| Table 1: Mineral Sites |      |                                      |                            |         |          |  |
|------------------------|------|--------------------------------------|----------------------------|---------|----------|--|
| Map No                 | Site | Site Name                            | Operator                   | Grie    | Grid Ref |  |
| -                      | Ref  | Sile Name                            | Operator                   | Easting | Northing |  |
| MS8                    | M1   | Barham                               | Brett Aggregates           | 612116  | 251410   |  |
| SB1                    | M2   | Barnham                              | Mick George                | 584122  | 279248   |  |
| B2                     | M3   | Belstead                             | Ingram                     | 611170  | 239806   |  |
| FH3                    | M4   | Cavenham                             | Allen Newport              | 574789  | 271383   |  |
| B3                     | M5   | Layham                               | Brett Aggregates           | 601392  | 240221   |  |
| B2                     | M6   | Tattingstone                         | Shotley Holdings           | 612162  | 236274   |  |
| MS5                    | M7   | Wetherden                            | Aggmax                     | 599309  | 262979   |  |
| B2                     | M8   | Wherstead                            | Brett Aggregates           | 613629  | 239761   |  |
| FH4                    | M9   | Worlington                           | Frimstone                  | 569860  | 271290   |  |
| W4                     | M10  | Wangford                             | Cemex UK Ltd               | 646395  | 279695   |  |
| MS8                    | M11  | Shrubland Quarry                     | Brett Aggregates           | 612000  | 253700   |  |
| W4                     | M12  | Henham Quarry                        | The Lyndon Pallet<br>Group | 645303  | 279091   |  |
| W3                     | M13  | Flixton Quarry                       | Cemex UK Ltd               | 629925  | 286424   |  |
| MS8                    | M14  | Gallows Hill Quarry                  | Lafarge Tarmac             | 610470  | 253714   |  |
| SC5                    | M15  | Red House Farm<br>Quarry, Bucklesham | Lafarge Tarmac             | 625495  | 240481   |  |