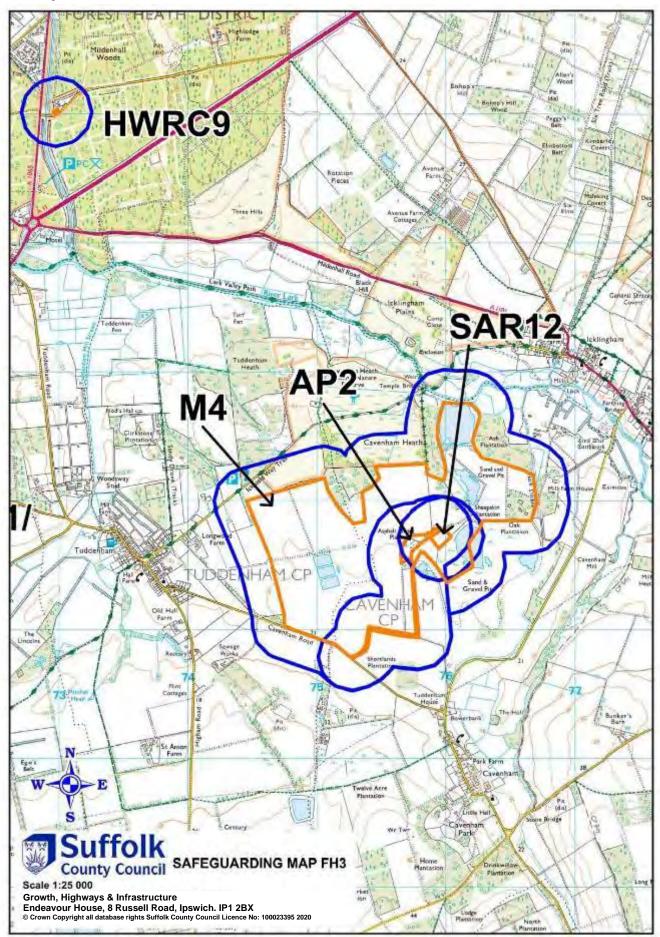

## 21. Appendix 3: Safeguarding maps

- 21.1 The following schedule and maps indicate existing and proposed minerals and waste development that is subject to safeguarding policies MP11 and WP18 respectively.
- 21.2 The large 1:100,000 scale Proposals Map (located in the Map Pocket in the hard copy version) indicates the general location of safeguarded minerals and waste development. The pink inset panels, which are numbered by District/Borough, can be cross-referenced via the following schedule to smaller 1: 25,000 scale inset maps in the following pages. The safeguarded sites are shown in orange and the 250-metre safeguarding zone is highlighted in blue.

| Table 4: Asphalt Plants |          |                                            |          |          |          |
|-------------------------|----------|--------------------------------------------|----------|----------|----------|
| Мар                     | Map Site | Site Name                                  | Operator | Grid Ref |          |
| No                      | Ref      | Site Name                                  | Operator | Easting  | Northing |
| MS8                     | AP1      | Barham Asphalt Plant                       | Tarmac   | 612116   | 251410   |
| FH3                     | AP2      | Cavenham Asphalt<br>Plant                  | Breedon  | 574789   | 271383   |
| 11                      | AP3      | Cliff Quay, Ipswich                        | Tarmac   | 616886   | 241942   |
| SC5                     | AP4      | Foxhall Asphalt Plant                      | Eurovia  | 624397   | 243721   |
| FH4                     | AP5      | Gazeley Asphalt Plant<br>(Kentford/Higham) | Tarmac   | 571872   | 266987   |

|     | Table 13: Household Waste Recycling Centres |                                 |                                 |          |          |  |  |  |
|-----|---------------------------------------------|---------------------------------|---------------------------------|----------|----------|--|--|--|
| Мар | Site                                        | Site Name                       | Operator                        | Grid Ref |          |  |  |  |
| No  | Ref                                         | One Maine                       |                                 | Easting  | Northing |  |  |  |
| SB4 | HWRC1                                       | Bury St Edmunds<br>HWRC         | F C C Recycling<br>(UK) Limited | 586700   | 263400   |  |  |  |
| SC6 | HWRC2                                       | Felixstowe HWRC                 | F C C Recycling<br>(UK) Limited | 628600   | 232900   |  |  |  |
| SC5 | HWRC3                                       | Foxhall HWRC                    | F C C Recycling<br>(UK) Limited | 623885   | 244009   |  |  |  |
| B3  | HWRC4                                       | Hadleigh HWRC                   | F C C Recycling<br>(UK) Limited | 603520   | 243637   |  |  |  |
| SB5 | HWRC5                                       | Haverhill HWRC                  | F C C Recycling<br>(UK) Limited | 568229   | 244853   |  |  |  |
| 11  | HWRC6                                       | Ipswich HWRC                    | F C C Recycling<br>(UK) Limited | 615300   | 244200   |  |  |  |
| SC1 | HWRC7                                       | Leiston HWRC                    | F C C Recycling<br>(UK) Limited | 645540   | 263410   |  |  |  |
| W1  | HWRC8                                       | Lowestoft HWRC                  | F C C Recycling<br>(UK) Limited | 652668   | 286442   |  |  |  |
| FH3 | HWRC9                                       | Mildenhall HWRC                 | F C C Recycling<br>(UK) Limited | 572983   | 275024   |  |  |  |
| MS6 | HWRC10                                      | Stowmarket HWRC                 | F C C Recycling<br>(UK) Limited | 604366   | 259917   |  |  |  |
| B5  | HWRC11                                      | Sudbury HWRC                    | F C C Recycling<br>(UK) Limited | 585900   | 240500   |  |  |  |
| SB4 | HWRC12                                      | West Suffolk<br>Operational Hub | SCC & West<br>Suffolk           | 586259   | 266399   |  |  |  |

| SC5 | SAR4  | Sinks Pit                                               | Cemex UK<br>Materials Ltd    | 621498 | 245495 |
|-----|-------|---------------------------------------------------------|------------------------------|--------|--------|
| W3  | SAR5  | Flixton Quarry (Site A)                                 | Cemex UK<br>Materials Ltd    | 629800 | 286500 |
| SC4 | SAR6  | D J Spall Recycling Ltd                                 | D J Spall<br>Recycling Ltd   | 626551 | 255006 |
| W1  | SAR7  | Former Brickworks and<br>Pipework's site<br>(Lowestoft) | EE Green & Son               | 652400 | 288500 |
| MS8 | SAR8  | Malting Farm                                            | HF and JT Few                | 611257 | 251806 |
| MS8 | SAR9  | Broomfield Pit                                          | Lafarge<br>Aggregates Ltd    | 612200 | 251500 |
| FH4 | SAR10 | Gazeley Secondary<br>Agg. Production                    | TARMAC                       | 571889 | 267193 |
| FH4 | SAR11 | Bay Farm Quarry,<br>Worlington                          | M Dickerson Ltd              | 569410 | 271743 |
| FH3 | SAR12 | Marston's Quarry                                        | Middleton<br>Aggregates      | 575925 | 271485 |
| FH1 | SAR13 | Old Chicory Factory                                     | Murfitts Industries<br>Ltd   | 572492 | 286426 |
| W4  | SAR14 | Sole Bay Recycling                                      | Murray Graham                | 649862 | 276551 |
| FH5 | SAR15 | Newmarket Open Door<br>Recycling Centre                 | Newmarket Open<br>Door       | 563526 | 264698 |
| MS9 | SAR16 | S Sacker (Claydon) Ltd                                  | Sackers<br>Recycling         | 612299 | 250377 |
| FH1 | SAR17 | Causeway Pit,<br>Lakenheath                             | Sutton Services<br>Ltd       | 570700 | 282200 |
| MS9 | SAR18 | Somersham Road                                          | Swift Recycling<br>Ltd       | 611100 | 248200 |
| B4  | SAR19 | Harpers Hill Farm                                       | T D & A M Bugg<br>Ltd        | 596400 | 234900 |
| W2  | SAR20 | Beccles Civic Amenity<br>Site                           | Radical Waste                | 645143 | 288605 |
| B5  | SAR21 | Chilton Grove Works                                     | Wiles Contractors<br>Limited | 587917 | 243351 |
| FH6 | SAR22 | Lakenheath Recycling<br>Centre, Brandon Road            | Elveden Farms                | 573383 | 279879 |