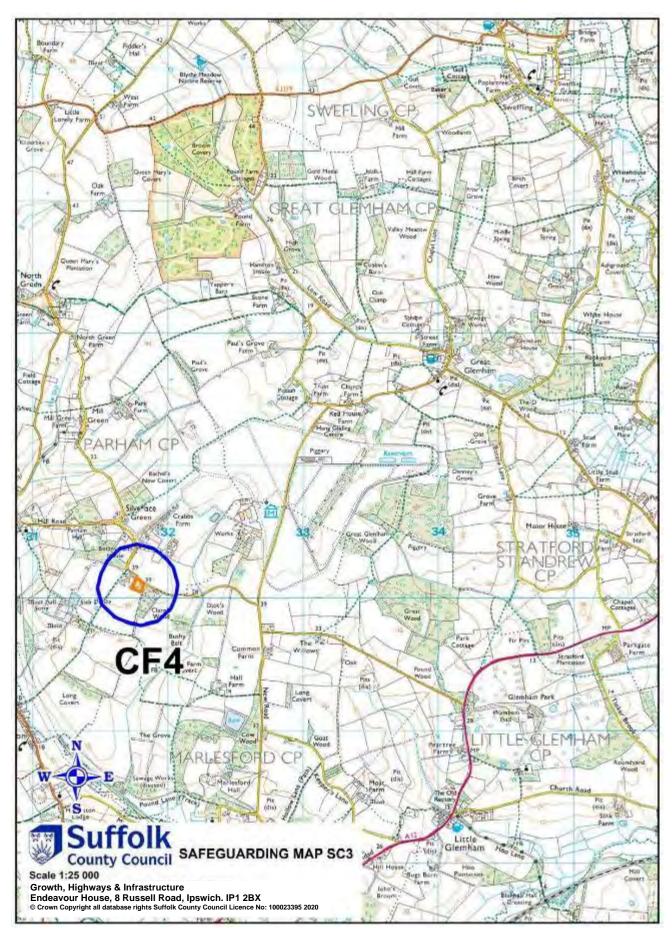

|     | Table 12: Composting Facilities |                               |                                      |         |          |  |  |  |  |
|-----|---------------------------------|-------------------------------|--------------------------------------|---------|----------|--|--|--|--|
| Мар | Site                            | Site Name                     | Operator                             | Grie    | d Ref    |  |  |  |  |
| No  | Ref                             | Site Name                     | opolatol                             | Easting | Northing |  |  |  |  |
| 11  | CF1                             | Cliff Quay                    | Anglian Water<br>Services<br>Limited | 617200  | 241800   |  |  |  |  |
| FH4 | CF2                             | Red Lodge Compost<br>Facility | Anti-Waste Ltd                       | 569357  | 270104   |  |  |  |  |
| MS7 | CF3                             | Creeting Compost Facility     | Material<br>Change<br>Creeting Ltd   | 608884  | 256268   |  |  |  |  |
| SC3 | CF4                             | Parham IVC                    | Tamar<br>Organics                    | 631771  | 260103   |  |  |  |  |
| SB2 | CF5                             | Lackford Recycling Facility   | Tamar<br>Recycling<br>(Suffolk) Ltd  | 579618  | 269260   |  |  |  |  |