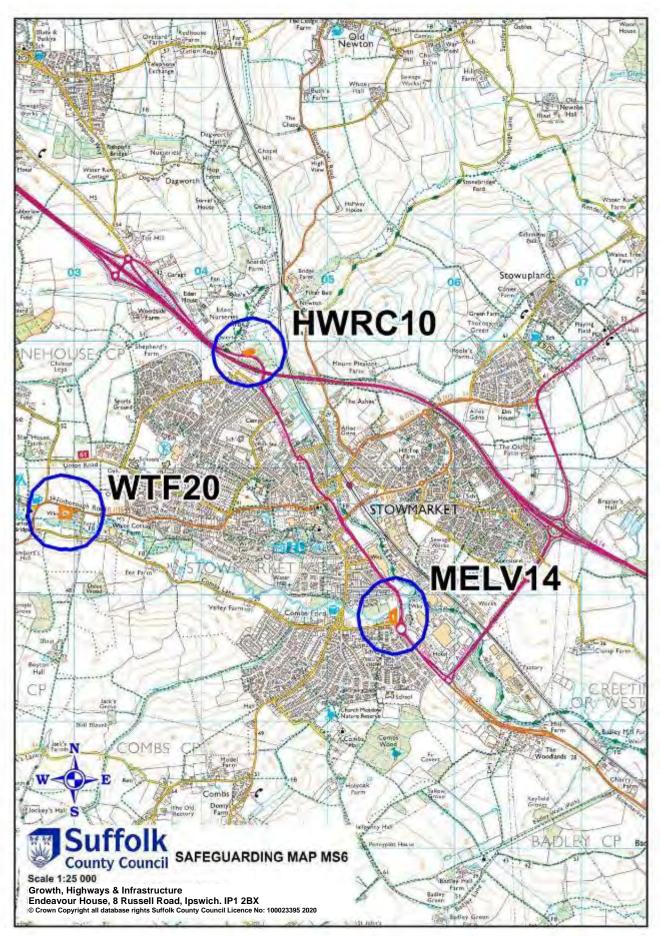

## 21. Appendix 3: Safeguarding maps

- 21.1 The following schedule and maps indicate existing and proposed minerals and waste development that is subject to safeguarding policies MP11 and WP18 respectively.
- 21.2 The large 1:100,000 scale Proposals Map (located in the Map Pocket in the hard copy version) indicates the general location of safeguarded minerals and waste development. The pink inset panels, which are numbered by District/Borough, can be cross-referenced via the following schedule to smaller 1: 25,000 scale inset maps in the following pages. The safeguarded sites are shown in orange and the 250-metre safeguarding zone is highlighted in blue.

|     | Table 13: Household Waste Recycling Centres |                                 |                                 |          |          |  |  |  |
|-----|---------------------------------------------|---------------------------------|---------------------------------|----------|----------|--|--|--|
| Мар | Site                                        | Site Name                       | Operator                        | Grid Ref |          |  |  |  |
| No  | Ref                                         | One Maine                       |                                 | Easting  | Northing |  |  |  |
| SB4 | HWRC1                                       | Bury St Edmunds<br>HWRC         | F C C Recycling<br>(UK) Limited | 586700   | 263400   |  |  |  |
| SC6 | HWRC2                                       | Felixstowe HWRC                 | F C C Recycling<br>(UK) Limited | 628600   | 232900   |  |  |  |
| SC5 | HWRC3                                       | Foxhall HWRC                    | F C C Recycling<br>(UK) Limited | 623885   | 244009   |  |  |  |
| B3  | HWRC4                                       | Hadleigh HWRC                   | F C C Recycling<br>(UK) Limited | 603520   | 243637   |  |  |  |
| SB5 | HWRC5                                       | Haverhill HWRC                  | F C C Recycling<br>(UK) Limited | 568229   | 244853   |  |  |  |
| 11  | HWRC6                                       | Ipswich HWRC                    | F C C Recycling<br>(UK) Limited | 615300   | 244200   |  |  |  |
| SC1 | HWRC7                                       | Leiston HWRC                    | F C C Recycling<br>(UK) Limited | 645540   | 263410   |  |  |  |
| W1  | HWRC8                                       | Lowestoft HWRC                  | F C C Recycling<br>(UK) Limited | 652668   | 286442   |  |  |  |
| FH3 | HWRC9                                       | Mildenhall HWRC                 | F C C Recycling<br>(UK) Limited | 572983   | 275024   |  |  |  |
| MS6 | HWRC10                                      | Stowmarket HWRC                 | F C C Recycling<br>(UK) Limited | 604366   | 259917   |  |  |  |
| B5  | HWRC11                                      | Sudbury HWRC                    | F C C Recycling<br>(UK) Limited | 585900   | 240500   |  |  |  |
| SB4 | HWRC12                                      | West Suffolk<br>Operational Hub | SCC & West<br>Suffolk           | 586259   | 266399   |  |  |  |

|     |       | Management<br>Facility                             |                                  |        |        |
|-----|-------|----------------------------------------------------|----------------------------------|--------|--------|
| B2  | WTF18 | Collins Skip Hire<br>WTS                           | Shotley Holdings Ltd             | 612319 | 236581 |
| SB4 | WTF19 | Hollow Road<br>Farm                                | Steve Lumley Planning<br>Limited | 586300 | 266217 |
| MS6 | WTF20 | Stowmarket<br>Skip Hire Ltd                        | Stowmarket Skip Hire<br>Ltd      | 602968 | 258659 |
| B4  | WTF21 | Harpers Hill<br>Farm                               | T D & A M Bugg Ltd               | 596400 | 234900 |
| W2  | WTF22 | V C Cooke LTD                                      | V C Cooke LTD                    | 644000 | 288500 |
| SB4 | WTF23 | Collins Skiphire<br>WTS, Hollow<br>Road            | Shotley Holdings Ltd             | 586287 | 266258 |
| SB3 | WTF24 | Risby Recycling<br>& Composting                    | Greenways Recycling              | 578299 | 265924 |
| MS9 | WTF25 | Claydon Skips<br>Ltd                               | Claydon Skips Ltd                | 611604 | 250142 |
| W2  | WTF26 | Ellough Waste<br>Transfer<br>Station, Anson<br>Way | Radical Waste                    | 645149 | 288638 |
| MS8 | WTF27 | Barham Quarry                                      | Tarmac Aggregates<br>Ltd         | 612166 | 251410 |
| MS5 | WTF28 | Tostock –<br>Beyton Road                           | Mr & Mrs Bauly                   | 596021 | 263045 |
| MS9 | WTF29 | Great<br>Blakenham<br>Paper Waste<br>Transfer Site | Bolton Brothers Ltd              | 612161 | 249683 |
| FH2 | WTF30 | Mildenhall Skip<br>Hire, Bargate<br>Farm           | Mildenhall Skip Hire             | 567830 | 274885 |
| B5  | WTF31 | Gt Waldingfield<br>Waste Transfer<br>Station       | Mini Waste Ltd                   | 590004 | 243610 |

|     |        | Lowestoft (Vehicle                  |                                |        |        |
|-----|--------|-------------------------------------|--------------------------------|--------|--------|
| W1  | MELV7  | Dismantlers)                        | Hales C R                      | 652600 | 289700 |
| W1  | MELV8  | Lowestoft (Metal<br>Recycling)      | Hales C R                      | 652600 | 289700 |
| MS1 | MELV9  | Joma Roma Farm                      | J Spindler &<br>Sons Ltd       | 630319 | 278908 |
| W4  | MELV10 | Sole Bay Car Spares                 | Murray G L                     | 649795 | 276529 |
| W1  | MELV11 | Lowestoft Vehicle Car<br>Breakers   | Pendle John<br>Harry           | 652549 | 289590 |
| B1  | MELV12 | SBS Spares                          | SBS Spares                     | 611555 | 243195 |
| FH4 | MELV13 | The Carrops                         | Scrapco Metal<br>Recycling Ltd | 569482 | 269632 |
| MS6 | MELV14 | V Cracknell and Son<br>Ltd          | V Cracknell and<br>Son Ltd     | 605513 | 257792 |
| 11  | MELV15 | Whip Street Motors<br>(Whip Street) | Whip Street<br>Motors Ltd      | 616509 | 243776 |
| MS9 | MELV16 | Papermill Lane                      | Whip Street<br>Motors Ltd      | 612915 | 247803 |
| SB7 | MELV17 | Grove Lane<br>Scrapyard, Stanton    | S Scott and Sons<br>Ltd        | 598259 | 273266 |