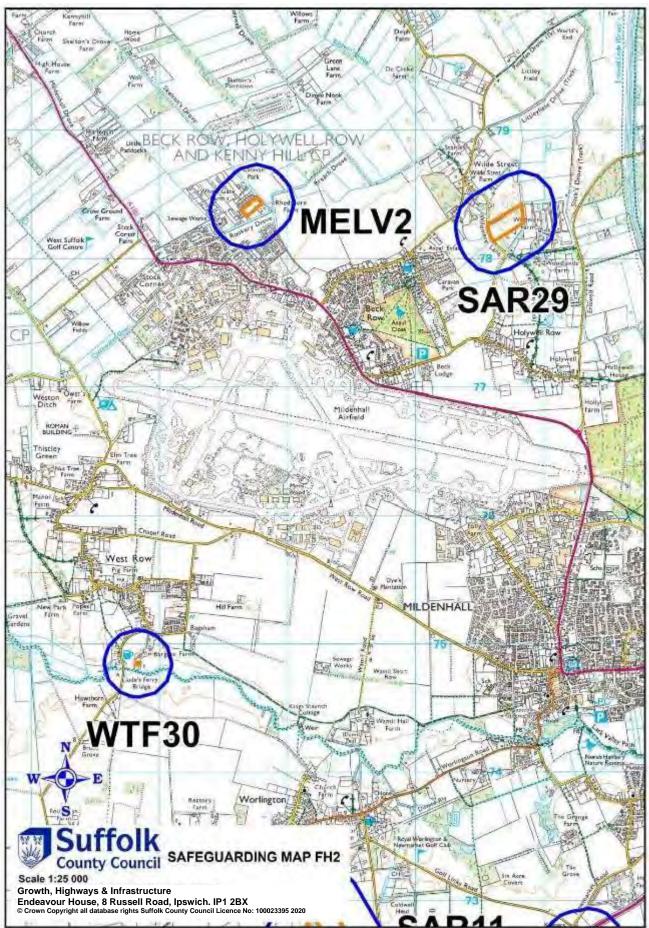

## 21. Appendix 3: Safeguarding maps

- 21.1 The following schedule and maps indicate existing and proposed minerals and waste development that is subject to safeguarding policies MP11 and WP18 respectively.
- 21.2 The large 1:100,000 scale Proposals Map (located in the Map Pocket in the hard copy version) indicates the general location of safeguarded minerals and waste development. The pink inset panels, which are numbered by District/Borough, can be cross-referenced via the following schedule to smaller 1: 25,000 scale inset maps in the following pages. The safeguarded sites are shown in orange and the 250-metre safeguarding zone is highlighted in blue.

|     |       | Management<br>Facility                             |                                  |        |        |
|-----|-------|----------------------------------------------------|----------------------------------|--------|--------|
| B2  | WTF18 | Collins Skip Hire<br>WTS                           | Shotley Holdings Ltd             | 612319 | 236581 |
| SB4 | WTF19 | Hollow Road<br>Farm                                | Steve Lumley Planning<br>Limited | 586300 | 266217 |
| MS6 | WTF20 | Stowmarket<br>Skip Hire Ltd                        | Stowmarket Skip Hire<br>Ltd      | 602968 | 258659 |
| B4  | WTF21 | Harpers Hill<br>Farm                               | T D & A M Bugg Ltd               | 596400 | 234900 |
| W2  | WTF22 | V C Cooke LTD                                      | V C Cooke LTD                    | 644000 | 288500 |
| SB4 | WTF23 | Collins Skiphire<br>WTS, Hollow<br>Road            | Shotley Holdings Ltd             | 586287 | 266258 |
| SB3 | WTF24 | Risby Recycling<br>& Composting                    | Greenways Recycling              | 578299 | 265924 |
| MS9 | WTF25 | Claydon Skips<br>Ltd                               | Claydon Skips Ltd                | 611604 | 250142 |
| W2  | WTF26 | Ellough Waste<br>Transfer<br>Station, Anson<br>Way | Radical Waste                    | 645149 | 288638 |
| MS8 | WTF27 | Barham Quarry                                      | Tarmac Aggregates<br>Ltd         | 612166 | 251410 |
| MS5 | WTF28 | Tostock –<br>Beyton Road                           | Mr & Mrs Bauly                   | 596021 | 263045 |
| MS9 | WTF29 | Great<br>Blakenham<br>Paper Waste<br>Transfer Site | Bolton Brothers Ltd              | 612161 | 249683 |
| FH2 | WTF30 | Mildenhall Skip<br>Hire, Bargate<br>Farm           | Mildenhall Skip Hire             | 567830 | 274885 |
| B5  | WTF31 | Gt Waldingfield<br>Waste Transfer<br>Station       | Mini Waste Ltd                   | 590004 | 243610 |

| MS9 | SAR23 | Claydon Skips Ltd,<br>Masons Landfill                           | Claydon Skips                   | 611604 | 250142 |
|-----|-------|-----------------------------------------------------------------|---------------------------------|--------|--------|
| W2  | SAR24 | Ellough Waste Transfer<br>Station                               | V C Cooke                       | 644051 | 288533 |
| FH4 | SAR25 | Barton Mills Chalk<br>Quarry                                    | Needham Chalks<br>(HAM) Ltd     | 571059 | 272238 |
| SB5 | SAR26 | Falconer Road,<br>Haverhill                                     | McFitch Waste<br>Management Ltd | 568045 | 244553 |
| MS5 | SAR27 | Lawn Farm, Wetherden                                            | Aggmax                          | 599309 | 262979 |
| B5  | SAR28 | Chilton Concrete<br>Recycling Facility,<br>Chilton Airfield     | T & K Weavers<br>Demolition Ltd | 587917 | 243351 |
| FH2 | SAR29 | Holywell Row Waste<br>Recovery Site                             | A & S Topsoils<br>Ltd           | 570672 | 278265 |
| SB7 | SAR30 | R & D Construction<br>Depot, Summer Road,<br>Walsham le Willows | R & D<br>Construction           | 599362 | 272131 |
| W1  | SAR31 | Solar Farm, Church<br>Road, Gisleham                            | Ley Plant                       | 652488 | 288370 |
| SC7 | SAR32 | The Control Tower<br>(Recycling) Bentwaters                     | Mr John Kemble                  | 634136 | 252681 |

|     | Table 17: Metals/End of Life Vehicles (MELV) |                                              |                                       |         |          |  |  |
|-----|----------------------------------------------|----------------------------------------------|---------------------------------------|---------|----------|--|--|
| Мар | Site                                         | Site Name                                    | Operator                              | Grie    | d Ref    |  |  |
| No  | Ref                                          | One Name                                     | Operator                              | Easting | Northing |  |  |
| FH4 | MELV1                                        | B McGivern – Bridge<br>End Dismantlers       | B McGivern                            | 569200  | 270653   |  |  |
| FH2 | MELV2                                        | T & G Buckley – Beck<br>Row Auto Dismantlers | Beck Row Auto<br>Dismantlers          | 568752  | 278403   |  |  |
| MS5 | MELV3                                        | C G Finch Elmswell                           | C G Finch                             | 598174  | 262867   |  |  |
| W1  | MELV4                                        | East Point Metal<br>Trading Ltd              | East Point Metal<br>Trading Ltd       | 653461  | 293154   |  |  |
| MS3 | MELV5                                        | F A Edwards and Son<br>Ltd                   | F A Edwards D<br>Edwards J<br>Edwards | 618200  | 272600   |  |  |
| B1  | MELV6                                        | Parkwood Autos                               | Gatesby Ltd                           | 606614  | 246563   |  |  |