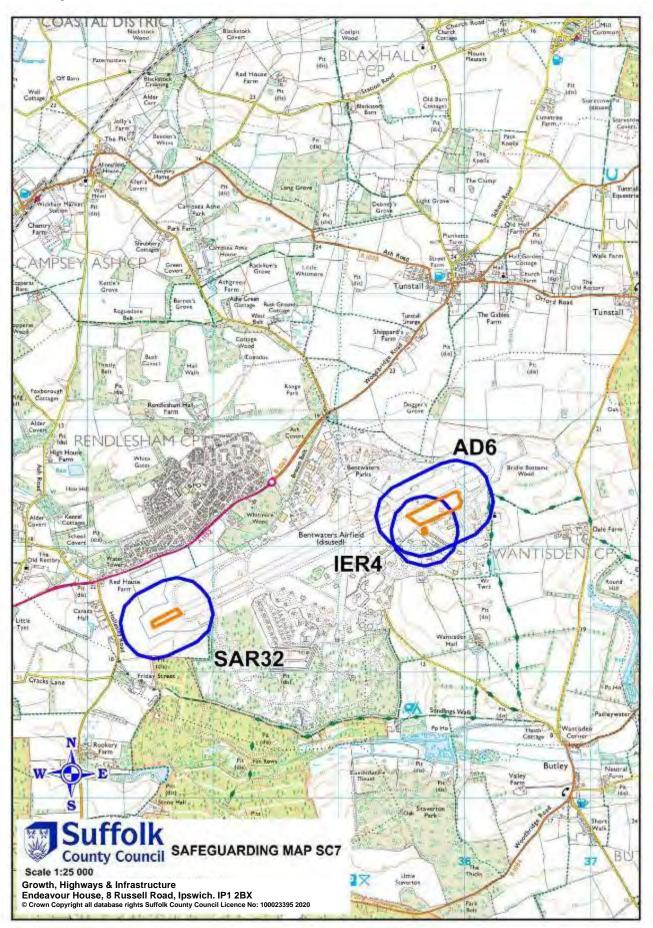

| MS9 | IER3 | SITA Suffolk EfW Plant           | Suez UK Ltd | 612323 | 249670 |
|-----|------|----------------------------------|-------------|--------|--------|
| SC7 | IER4 | Building 1608<br>Bentwaters Park | Agri Gen    | 635747 | 253237 |

| MS9 | SAR23 | Claydon Skips Ltd,<br>Masons Landfill                           | Claydon Skips                   | 611604 | 250142 |
|-----|-------|-----------------------------------------------------------------|---------------------------------|--------|--------|
| W2  | SAR24 | Ellough Waste Transfer<br>Station                               | V C Cooke                       | 644051 | 288533 |
| FH4 | SAR25 | Barton Mills Chalk<br>Quarry                                    | Needham Chalks<br>(HAM) Ltd     | 571059 | 272238 |
| SB5 | SAR26 | Falconer Road,<br>Haverhill                                     | McFitch Waste<br>Management Ltd | 568045 | 244553 |
| MS5 | SAR27 | Lawn Farm, Wetherden                                            | Aggmax                          | 599309 | 262979 |
| B5  | SAR28 | Chilton Concrete<br>Recycling Facility,<br>Chilton Airfield     | T & K Weavers<br>Demolition Ltd | 587917 | 243351 |
| FH2 | SAR29 | Holywell Row Waste<br>Recovery Site                             | A & S Topsoils<br>Ltd           | 570672 | 278265 |
| SB7 | SAR30 | R & D Construction<br>Depot, Summer Road,<br>Walsham le Willows | R & D<br>Construction           | 599362 | 272131 |
| W1  | SAR31 | Solar Farm, Church<br>Road, Gisleham                            | Ley Plant                       | 652488 | 288370 |
| SC7 | SAR32 | The Control Tower<br>(Recycling) Bentwaters                     | Mr John Kemble                  | 634136 | 252681 |

|     | Table 18: Anaerobic Digestion Plants |                                              |                            |         |          |  |  |
|-----|--------------------------------------|----------------------------------------------|----------------------------|---------|----------|--|--|
| Мар | Site                                 | Site Name                                    | Operator                   | Grie    | d Ref    |  |  |
| No  | Ref                                  | Site Mallie                                  | Operator                   | Easting | Northing |  |  |
| MS2 | AD1                                  | Barley Brigg Biogas<br>Ltd                   | Barley Brigg Biogas<br>Ltd | 625406  | 273627   |  |  |
| SB3 | AD2                                  | Symonds Farm<br>Anaerobic Digestion<br>Plant | Symonds Farm<br>Power Ltd  | 579489  | 265335   |  |  |
| W4  | AD3                                  | Adnams Distribution<br>Plant                 | Bio Group Ltd              | 648331  | 277563   |  |  |
| W5  | AD4                                  | Bernard Matthews                             | Houlton Renewable<br>Power | 640294  | 279245   |  |  |
| B4  | AD5                                  | Hill Farm, Boxford                           | Boxford (Suffolk)<br>Farms | 596243  | 238477   |  |  |
| SC7 | AD6                                  | Bentwaters Park AD<br>Plant                  | Agri-Gen                   | 635649  | 253229   |  |  |