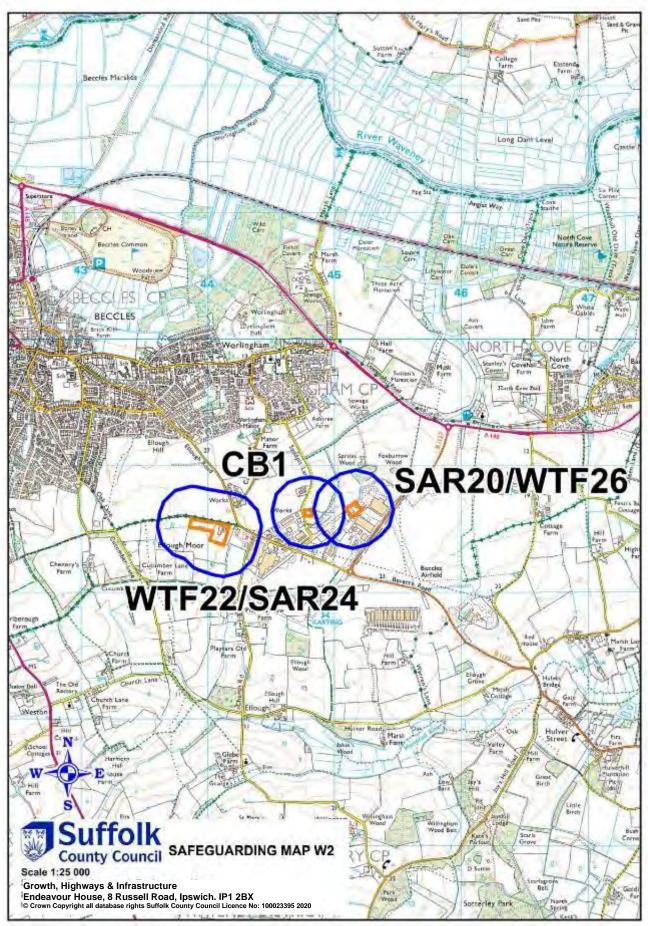

## 21. Appendix 3: Safeguarding maps

- 21.1 The following schedule and maps indicate existing and proposed minerals and waste development that is subject to safeguarding policies MP11 and WP18 respectively.
- 21.2 The large 1:100,000 scale Proposals Map (located in the Map Pocket in the hard copy version) indicates the general location of safeguarded minerals and waste development. The pink inset panels, which are numbered by District/Borough, can be cross-referenced via the following schedule to smaller 1: 25,000 scale inset maps in the following pages. The safeguarded sites are shown in orange and the 250-metre safeguarding zone is highlighted in blue.

|     | Table 3: Concrete Batching Plants |                                |                  |         |          |  |
|-----|-----------------------------------|--------------------------------|------------------|---------|----------|--|
| Мар | Site                              | Site Name                      | Operator         | Gri     | d Ref    |  |
| No  | Ref                               | One Name                       | oporator         | Easting | Northing |  |
| W2  | CB1                               | Beccles                        | C&H Quickmix     | 644745  | 288790   |  |
| MS8 | CB2                               | Shrublands Quarry              | Brett Aggregates | 612000  | 253700   |  |
| SC5 | CB3                               | Waldringfield Quarry           | Brett Aggregates | 625760  | 244830   |  |
| W3  | CB4                               | Flixton Quarry                 | Cemex            | 629925  | 286424   |  |
| 11  | CB5                               | Sir Alf Ramsey Way,<br>Ipswich | Cemex            | 615288  | 244329   |  |
| SC5 | CB6                               | Kesgrave Sinks Pit             | Cemex            | 621498  | 245495   |  |
| SC2 | CB8                               | Saxmundham                     | Cemex            | 641328  | 264363   |  |
| B5  | CB9                               | Sudbury                        | Cemex            | 588560  | 241494   |  |
| SB2 | CB10                              | Bury St Edmunds                | Eastern Concrete | 583952  | 268693   |  |
| 11  | CB11                              | Hadleigh Road, Ipswich         | Euromix          | 614487  | 245041   |  |

|     | Table 15: Waste Transfer Facilities |                                                            |                                      |         |          |  |  |  |  |
|-----|-------------------------------------|------------------------------------------------------------|--------------------------------------|---------|----------|--|--|--|--|
| Мар | Site                                | Site Name                                                  | Operator                             | Gri     | d Ref    |  |  |  |  |
| No  | Ref                                 | Site Name                                                  | Operator                             | Easting | Northing |  |  |  |  |
| FH4 | WTF1                                | Red Lodge<br>Transfer Station                              | Anti – Waste Ltd                     | 569357  | 270104   |  |  |  |  |
| SB5 | WTF2                                | Haverhill Waste<br>Transfer Station                        | Anti – Waste Ltd                     | 566420  | 244338   |  |  |  |  |
| FH5 | WTF3                                | Newmarket<br>Open Door<br>Recycling<br>Centre              | Newmarket Open Door                  | 563526  | 264698   |  |  |  |  |
| 11  | WTF4                                | West Bank<br>Waste Transfer<br>Station                     | Brett Aggregates                     | 616596  | 242549   |  |  |  |  |
| MS8 | WTF5                                | Shrublands<br>Quarry<br>Recycling<br>Facility              | Brett Aggregates                     | 612000  | 253700   |  |  |  |  |
| SB2 | WTF6                                | Balloon Barn<br>Farm                                       | Culford Waste Ltd                    | 584100  | 272100   |  |  |  |  |
| W1  | WTF7                                | Former<br>Brickworks and<br>Pipework's site<br>(Lowestoft) | E E Green & Son Ltd                  | 652480  | 288476   |  |  |  |  |
| SC5 | WTF8                                | Foxhall Waste<br>Transfer Station                          | F C C Waste Services<br>(UK) Limited | 623924  | 243990   |  |  |  |  |
| W1  | WTF9                                | Lowestoft                                                  | Hales C R                            | 652600  | 289700   |  |  |  |  |
| MS8 | WTF10                               | Malting Farm                                               | J T Few Plant Hire Ltd               | 611601  | 251419   |  |  |  |  |
| SC1 | WTF12                               | Leiston Transfer<br>Station                                | Shotley Holdings                     | 644217  | 262753   |  |  |  |  |
| W1  | WTF14                               | Oulton Broad                                               | P W Waters Ltd                       | 652524  | 292942   |  |  |  |  |
| MS9 | WTF15                               | S Sacker<br>Claydon Ltd                                    | S Sacker (Claydon)<br>Ltd            | 612299  | 250377   |  |  |  |  |
| MS8 | WTF16                               | Debtrac Centre                                             | S Sacker (Claydon)<br>Ltd            | 609293  | 254108   |  |  |  |  |
| B2  | WTF17                               | Folly Farm<br>Waste                                        | Shotley Holdings Ltd                 | 612162  | 236274   |  |  |  |  |

| SC5 | SAR4  | Sinks Pit                                               | Cemex UK<br>Materials Ltd    | 621498 | 245495 |
|-----|-------|---------------------------------------------------------|------------------------------|--------|--------|
| W3  | SAR5  | Flixton Quarry (Site A)                                 | Cemex UK<br>Materials Ltd    | 629800 | 286500 |
| SC4 | SAR6  | D J Spall Recycling Ltd                                 | D J Spall<br>Recycling Ltd   | 626551 | 255006 |
| W1  | SAR7  | Former Brickworks and<br>Pipework's site<br>(Lowestoft) | EE Green & Son               | 652400 | 288500 |
| MS8 | SAR8  | Malting Farm                                            | HF and JT Few                | 611257 | 251806 |
| MS8 | SAR9  | Broomfield Pit                                          | Lafarge<br>Aggregates Ltd    | 612200 | 251500 |
| FH4 | SAR10 | Gazeley Secondary<br>Agg. Production                    | TARMAC                       | 571889 | 267193 |
| FH4 | SAR11 | Bay Farm Quarry,<br>Worlington                          | M Dickerson Ltd              | 569410 | 271743 |
| FH3 | SAR12 | Marston's Quarry                                        | Middleton<br>Aggregates      | 575925 | 271485 |
| FH1 | SAR13 | Old Chicory Factory                                     | Murfitts Industries<br>Ltd   | 572492 | 286426 |
| W4  | SAR14 | Sole Bay Recycling                                      | Murray Graham                | 649862 | 276551 |
| FH5 | SAR15 | Newmarket Open Door<br>Recycling Centre                 | Newmarket Open<br>Door       | 563526 | 264698 |
| MS9 | SAR16 | S Sacker (Claydon) Ltd                                  | Sackers<br>Recycling         | 612299 | 250377 |
| FH1 | SAR17 | Causeway Pit,<br>Lakenheath                             | Sutton Services<br>Ltd       | 570700 | 282200 |
| MS9 | SAR18 | Somersham Road                                          | Swift Recycling<br>Ltd       | 611100 | 248200 |
| B4  | SAR19 | Harpers Hill Farm                                       | T D & A M Bugg<br>Ltd        | 596400 | 234900 |
| W2  | SAR20 | Beccles Civic Amenity<br>Site                           | Radical Waste                | 645143 | 288605 |
| B5  | SAR21 | Chilton Grove Works                                     | Wiles Contractors<br>Limited | 587917 | 243351 |
| FH6 | SAR22 | Lakenheath Recycling<br>Centre, Brandon Road            | Elveden Farms                | 573383 | 279879 |

| MS9 | SAR23 | Claydon Skips Ltd,<br>Masons Landfill                           | Claydon Skips                   | 611604 | 250142 |
|-----|-------|-----------------------------------------------------------------|---------------------------------|--------|--------|
| W2  | SAR24 | Ellough Waste Transfer<br>Station                               | V C Cooke                       | 644051 | 288533 |
| FH4 | SAR25 | Barton Mills Chalk<br>Quarry                                    | Needham Chalks<br>(HAM) Ltd     | 571059 | 272238 |
| SB5 | SAR26 | Falconer Road,<br>Haverhill                                     | McFitch Waste<br>Management Ltd | 568045 | 244553 |
| MS5 | SAR27 | Lawn Farm, Wetherden                                            | Aggmax                          | 599309 | 262979 |
| B5  | SAR28 | Chilton Concrete<br>Recycling Facility,<br>Chilton Airfield     | T & K Weavers<br>Demolition Ltd | 587917 | 243351 |
| FH2 | SAR29 | Holywell Row Waste<br>Recovery Site                             | A & S Topsoils<br>Ltd           | 570672 | 278265 |
| SB7 | SAR30 | R & D Construction<br>Depot, Summer Road,<br>Walsham le Willows | R & D<br>Construction           | 599362 | 272131 |
| W1  | SAR31 | Solar Farm, Church<br>Road, Gisleham                            | Ley Plant                       | 652488 | 288370 |
| SC7 | SAR32 | The Control Tower<br>(Recycling) Bentwaters                     | Mr John Kemble                  | 634136 | 252681 |