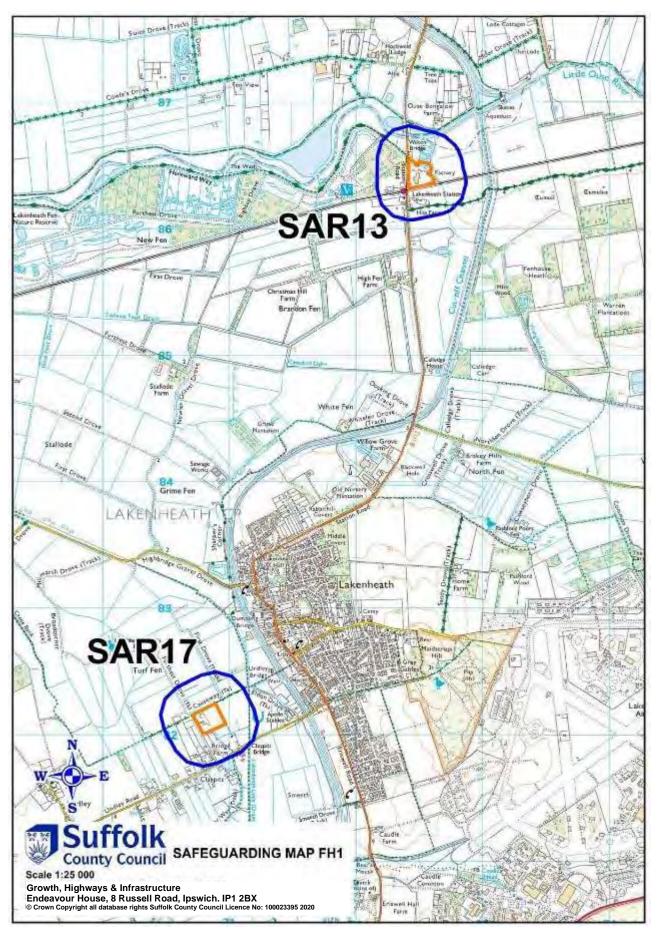

## 21. Appendix 3: Safeguarding maps

- 21.1 The following schedule and maps indicate existing and proposed minerals and waste development that is subject to safeguarding policies MP11 and WP18 respectively.
- 21.2 The large 1:100,000 scale Proposals Map (located in the Map Pocket in the hard copy version) indicates the general location of safeguarded minerals and waste development. The pink inset panels, which are numbered by District/Borough, can be cross-referenced via the following schedule to smaller 1: 25,000 scale inset maps in the following pages. The safeguarded sites are shown in orange and the 250-metre safeguarding zone is highlighted in blue.

| SB6 | WTF32a | Green Lane,<br>Honington, Bury<br>St Edmunds                | Mr Clive Tyler              | 588516 | 274335 |
|-----|--------|-------------------------------------------------------------|-----------------------------|--------|--------|
| SB6 | WTF32b | Green Lane,<br>Honington, Bury<br>St Edmunds                | Mr Clive Tyler              | 588171 | 273776 |
| SB6 | WTF32c | Green Lane,<br>Honington, Bury<br>St Edmunds                | Mr Clive Tyler              | 590394 | 273208 |
| SB8 | WTF33  | Highpoint<br>Prison,<br>Stradishall,<br>Newmarket           | Reclaimed Appliances<br>Ltd | 572299 | 251714 |
| W1  | WTF35  | Lowestoft<br>Waste Transfer<br>Station,<br>Hadenham<br>Road | Anti-Waste Ltd              | 652673 | 289471 |
| SC1 | WTF36  | Masterlord<br>Estate Waste<br>Transfer Station              | Skipaway                    | 644156 | 262740 |
| FH1 | WTF37  | Causeway Pit,<br>Lakenheath                                 | Sutton Services Ltd         | 570700 | 282200 |
| SB4 | WTF38  | West Suffolk<br>Operational Hub                             | SCC/West Suffolk            | 586259 | 266399 |

| SC5 | SAR4  | Sinks Pit                                               | Cemex UK<br>Materials Ltd    | 621498 | 245495 |
|-----|-------|---------------------------------------------------------|------------------------------|--------|--------|
| W3  | SAR5  | Flixton Quarry (Site A)                                 | Cemex UK<br>Materials Ltd    | 629800 | 286500 |
| SC4 | SAR6  | D J Spall Recycling Ltd                                 | D J Spall<br>Recycling Ltd   | 626551 | 255006 |
| W1  | SAR7  | Former Brickworks and<br>Pipework's site<br>(Lowestoft) | EE Green & Son               | 652400 | 288500 |
| MS8 | SAR8  | Malting Farm                                            | HF and JT Few                | 611257 | 251806 |
| MS8 | SAR9  | Broomfield Pit                                          | Lafarge<br>Aggregates Ltd    | 612200 | 251500 |
| FH4 | SAR10 | Gazeley Secondary<br>Agg. Production                    | TARMAC                       | 571889 | 267193 |
| FH4 | SAR11 | Bay Farm Quarry,<br>Worlington                          | M Dickerson Ltd              | 569410 | 271743 |
| FH3 | SAR12 | Marston's Quarry                                        | Middleton<br>Aggregates      | 575925 | 271485 |
| FH1 | SAR13 | Old Chicory Factory                                     | Murfitts Industries<br>Ltd   | 572492 | 286426 |
| W4  | SAR14 | Sole Bay Recycling                                      | Murray Graham                | 649862 | 276551 |
| FH5 | SAR15 | Newmarket Open Door<br>Recycling Centre                 | Newmarket Open<br>Door       | 563526 | 264698 |
| MS9 | SAR16 | S Sacker (Claydon) Ltd                                  | Sackers<br>Recycling         | 612299 | 250377 |
| FH1 | SAR17 | Causeway Pit,<br>Lakenheath                             | Sutton Services<br>Ltd       | 570700 | 282200 |
| MS9 | SAR18 | Somersham Road                                          | Swift Recycling<br>Ltd       | 611100 | 248200 |
| B4  | SAR19 | Harpers Hill Farm                                       | T D & A M Bugg<br>Ltd        | 596400 | 234900 |
| W2  | SAR20 | Beccles Civic Amenity<br>Site                           | Radical Waste                | 645143 | 288605 |
| B5  | SAR21 | Chilton Grove Works                                     | Wiles Contractors<br>Limited | 587917 | 243351 |
| FH6 | SAR22 | Lakenheath Recycling<br>Centre, Brandon Road            | Elveden Farms                | 573383 | 279879 |