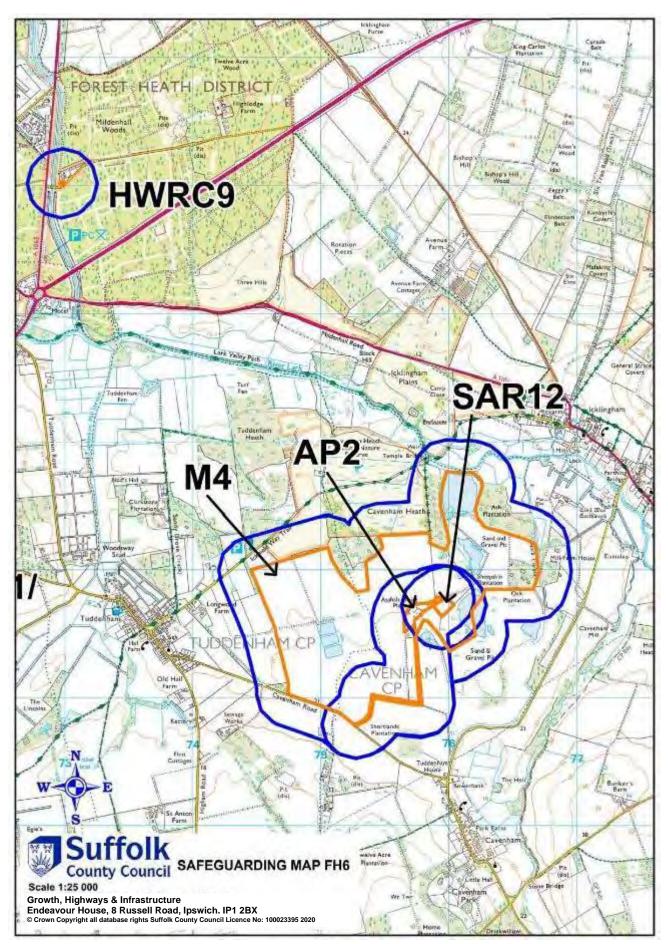

## 21. Appendix 3: Safeguarding maps

- 21.1 The following schedule and maps indicate existing and proposed minerals and waste development that is subject to safeguarding policies MP11 and WP18 respectively.
- 21.2 The large 1:100,000 scale Proposals Map (located in the Map Pocket in the hard copy version) indicates the general location of safeguarded minerals and waste development. The pink inset panels, which are numbered by District/Borough, can be cross-referenced via the following schedule to smaller 1: 25,000 scale inset maps in the following pages. The safeguarded sites are shown in orange and the 250-metre safeguarding zone is highlighted in blue.

| Table 1: Mineral Sites |      |                                      |                            |         |          |  |
|------------------------|------|--------------------------------------|----------------------------|---------|----------|--|
| Map No                 | Site | Site Name                            | Operator                   | Grie    | Grid Ref |  |
| -                      | Ref  | Sile Name                            | Operator                   | Easting | Northing |  |
| MS8                    | M1   | Barham                               | Brett Aggregates           | 612116  | 251410   |  |
| SB1                    | M2   | Barnham                              | Mick George                | 584122  | 279248   |  |
| B2                     | M3   | Belstead                             | Ingram                     | 611170  | 239806   |  |
| FH3                    | M4   | Cavenham                             | Allen Newport              | 574789  | 271383   |  |
| B3                     | M5   | Layham                               | Brett Aggregates           | 601392  | 240221   |  |
| B2                     | M6   | Tattingstone                         | Shotley Holdings           | 612162  | 236274   |  |
| MS5                    | M7   | Wetherden                            | Aggmax                     | 599309  | 262979   |  |
| B2                     | M8   | Wherstead                            | Brett Aggregates           | 613629  | 239761   |  |
| FH4                    | M9   | Worlington                           | Frimstone                  | 569860  | 271290   |  |
| W4                     | M10  | Wangford                             | Cemex UK Ltd               | 646395  | 279695   |  |
| MS8                    | M11  | Shrubland Quarry                     | Brett Aggregates           | 612000  | 253700   |  |
| W4                     | M12  | Henham Quarry                        | The Lyndon Pallet<br>Group | 645303  | 279091   |  |
| W3                     | M13  | Flixton Quarry                       | Cemex UK Ltd               | 629925  | 286424   |  |
| MS8                    | M14  | Gallows Hill Quarry                  | Lafarge Tarmac             | 610470  | 253714   |  |
| SC5                    | M15  | Red House Farm<br>Quarry, Bucklesham | Lafarge Tarmac             | 625495  | 240481   |  |

| Table 4: Asphalt Plants |          |                                            |          |          |          |
|-------------------------|----------|--------------------------------------------|----------|----------|----------|
| Мар                     | Map Site | Site Name                                  | Operator | Grid Ref |          |
| No                      | Ref      | Site Name                                  | Operator | Easting  | Northing |
| MS8                     | AP1      | Barham Asphalt Plant                       | Tarmac   | 612116   | 251410   |
| FH3                     | AP2      | Cavenham Asphalt<br>Plant                  | Breedon  | 574789   | 271383   |
| 11                      | AP3      | Cliff Quay, Ipswich                        | Tarmac   | 616886   | 241942   |
| SC5                     | AP4      | Foxhall Asphalt Plant                      | Eurovia  | 624397   | 243721   |
| FH4                     | AP5      | Gazeley Asphalt Plant<br>(Kentford/Higham) | Tarmac   | 571872   | 266987   |

|     | Table 13: Household Waste Recycling Centres |                                 |                                 |          |          |  |  |  |
|-----|---------------------------------------------|---------------------------------|---------------------------------|----------|----------|--|--|--|
| Мар | Site                                        | Site Name                       | Operator                        | Grid Ref |          |  |  |  |
| No  | Ref                                         | One Maine                       |                                 | Easting  | Northing |  |  |  |
| SB4 | HWRC1                                       | Bury St Edmunds<br>HWRC         | F C C Recycling<br>(UK) Limited | 586700   | 263400   |  |  |  |
| SC6 | HWRC2                                       | Felixstowe HWRC                 | F C C Recycling<br>(UK) Limited | 628600   | 232900   |  |  |  |
| SC5 | HWRC3                                       | Foxhall HWRC                    | F C C Recycling<br>(UK) Limited | 623885   | 244009   |  |  |  |
| B3  | HWRC4                                       | Hadleigh HWRC                   | F C C Recycling<br>(UK) Limited | 603520   | 243637   |  |  |  |
| SB5 | HWRC5                                       | Haverhill HWRC                  | F C C Recycling<br>(UK) Limited | 568229   | 244853   |  |  |  |
| 11  | HWRC6                                       | Ipswich HWRC                    | F C C Recycling<br>(UK) Limited | 615300   | 244200   |  |  |  |
| SC1 | HWRC7                                       | Leiston HWRC                    | F C C Recycling<br>(UK) Limited | 645540   | 263410   |  |  |  |
| W1  | HWRC8                                       | Lowestoft HWRC                  | F C C Recycling<br>(UK) Limited | 652668   | 286442   |  |  |  |
| FH3 | HWRC9                                       | Mildenhall HWRC                 | F C C Recycling<br>(UK) Limited | 572983   | 275024   |  |  |  |
| MS6 | HWRC10                                      | Stowmarket HWRC                 | F C C Recycling<br>(UK) Limited | 604366   | 259917   |  |  |  |
| B5  | HWRC11                                      | Sudbury HWRC                    | F C C Recycling<br>(UK) Limited | 585900   | 240500   |  |  |  |
| SB4 | HWRC12                                      | West Suffolk<br>Operational Hub | SCC & West<br>Suffolk           | 586259   | 266399   |  |  |  |

| SC5 | SAR4  | Sinks Pit                                               | Cemex UK<br>Materials Ltd    | 621498 | 245495 |
|-----|-------|---------------------------------------------------------|------------------------------|--------|--------|
| W3  | SAR5  | Flixton Quarry (Site A)                                 | Cemex UK<br>Materials Ltd    | 629800 | 286500 |
| SC4 | SAR6  | D J Spall Recycling Ltd                                 | D J Spall<br>Recycling Ltd   | 626551 | 255006 |
| W1  | SAR7  | Former Brickworks and<br>Pipework's site<br>(Lowestoft) | EE Green & Son               | 652400 | 288500 |
| MS8 | SAR8  | Malting Farm                                            | HF and JT Few                | 611257 | 251806 |
| MS8 | SAR9  | Broomfield Pit                                          | Lafarge<br>Aggregates Ltd    | 612200 | 251500 |
| FH4 | SAR10 | Gazeley Secondary<br>Agg. Production                    | TARMAC                       | 571889 | 267193 |
| FH4 | SAR11 | Bay Farm Quarry,<br>Worlington                          | M Dickerson Ltd              | 569410 | 271743 |
| FH3 | SAR12 | Marston's Quarry                                        | Middleton<br>Aggregates      | 575925 | 271485 |
| FH1 | SAR13 | Old Chicory Factory                                     | Murfitts Industries<br>Ltd   | 572492 | 286426 |
| W4  | SAR14 | Sole Bay Recycling                                      | Murray Graham                | 649862 | 276551 |
| FH5 | SAR15 | Newmarket Open Door<br>Recycling Centre                 | Newmarket Open<br>Door       | 563526 | 264698 |
| MS9 | SAR16 | S Sacker (Claydon) Ltd                                  | Sackers<br>Recycling         | 612299 | 250377 |
| FH1 | SAR17 | Causeway Pit,<br>Lakenheath                             | Sutton Services<br>Ltd       | 570700 | 282200 |
| MS9 | SAR18 | Somersham Road                                          | Swift Recycling<br>Ltd       | 611100 | 248200 |
| B4  | SAR19 | Harpers Hill Farm                                       | T D & A M Bugg<br>Ltd        | 596400 | 234900 |
| W2  | SAR20 | Beccles Civic Amenity<br>Site                           | Radical Waste                | 645143 | 288605 |
| B5  | SAR21 | Chilton Grove Works                                     | Wiles Contractors<br>Limited | 587917 | 243351 |
| FH6 | SAR22 | Lakenheath Recycling<br>Centre, Brandon Road            | Elveden Farms                | 573383 | 279879 |