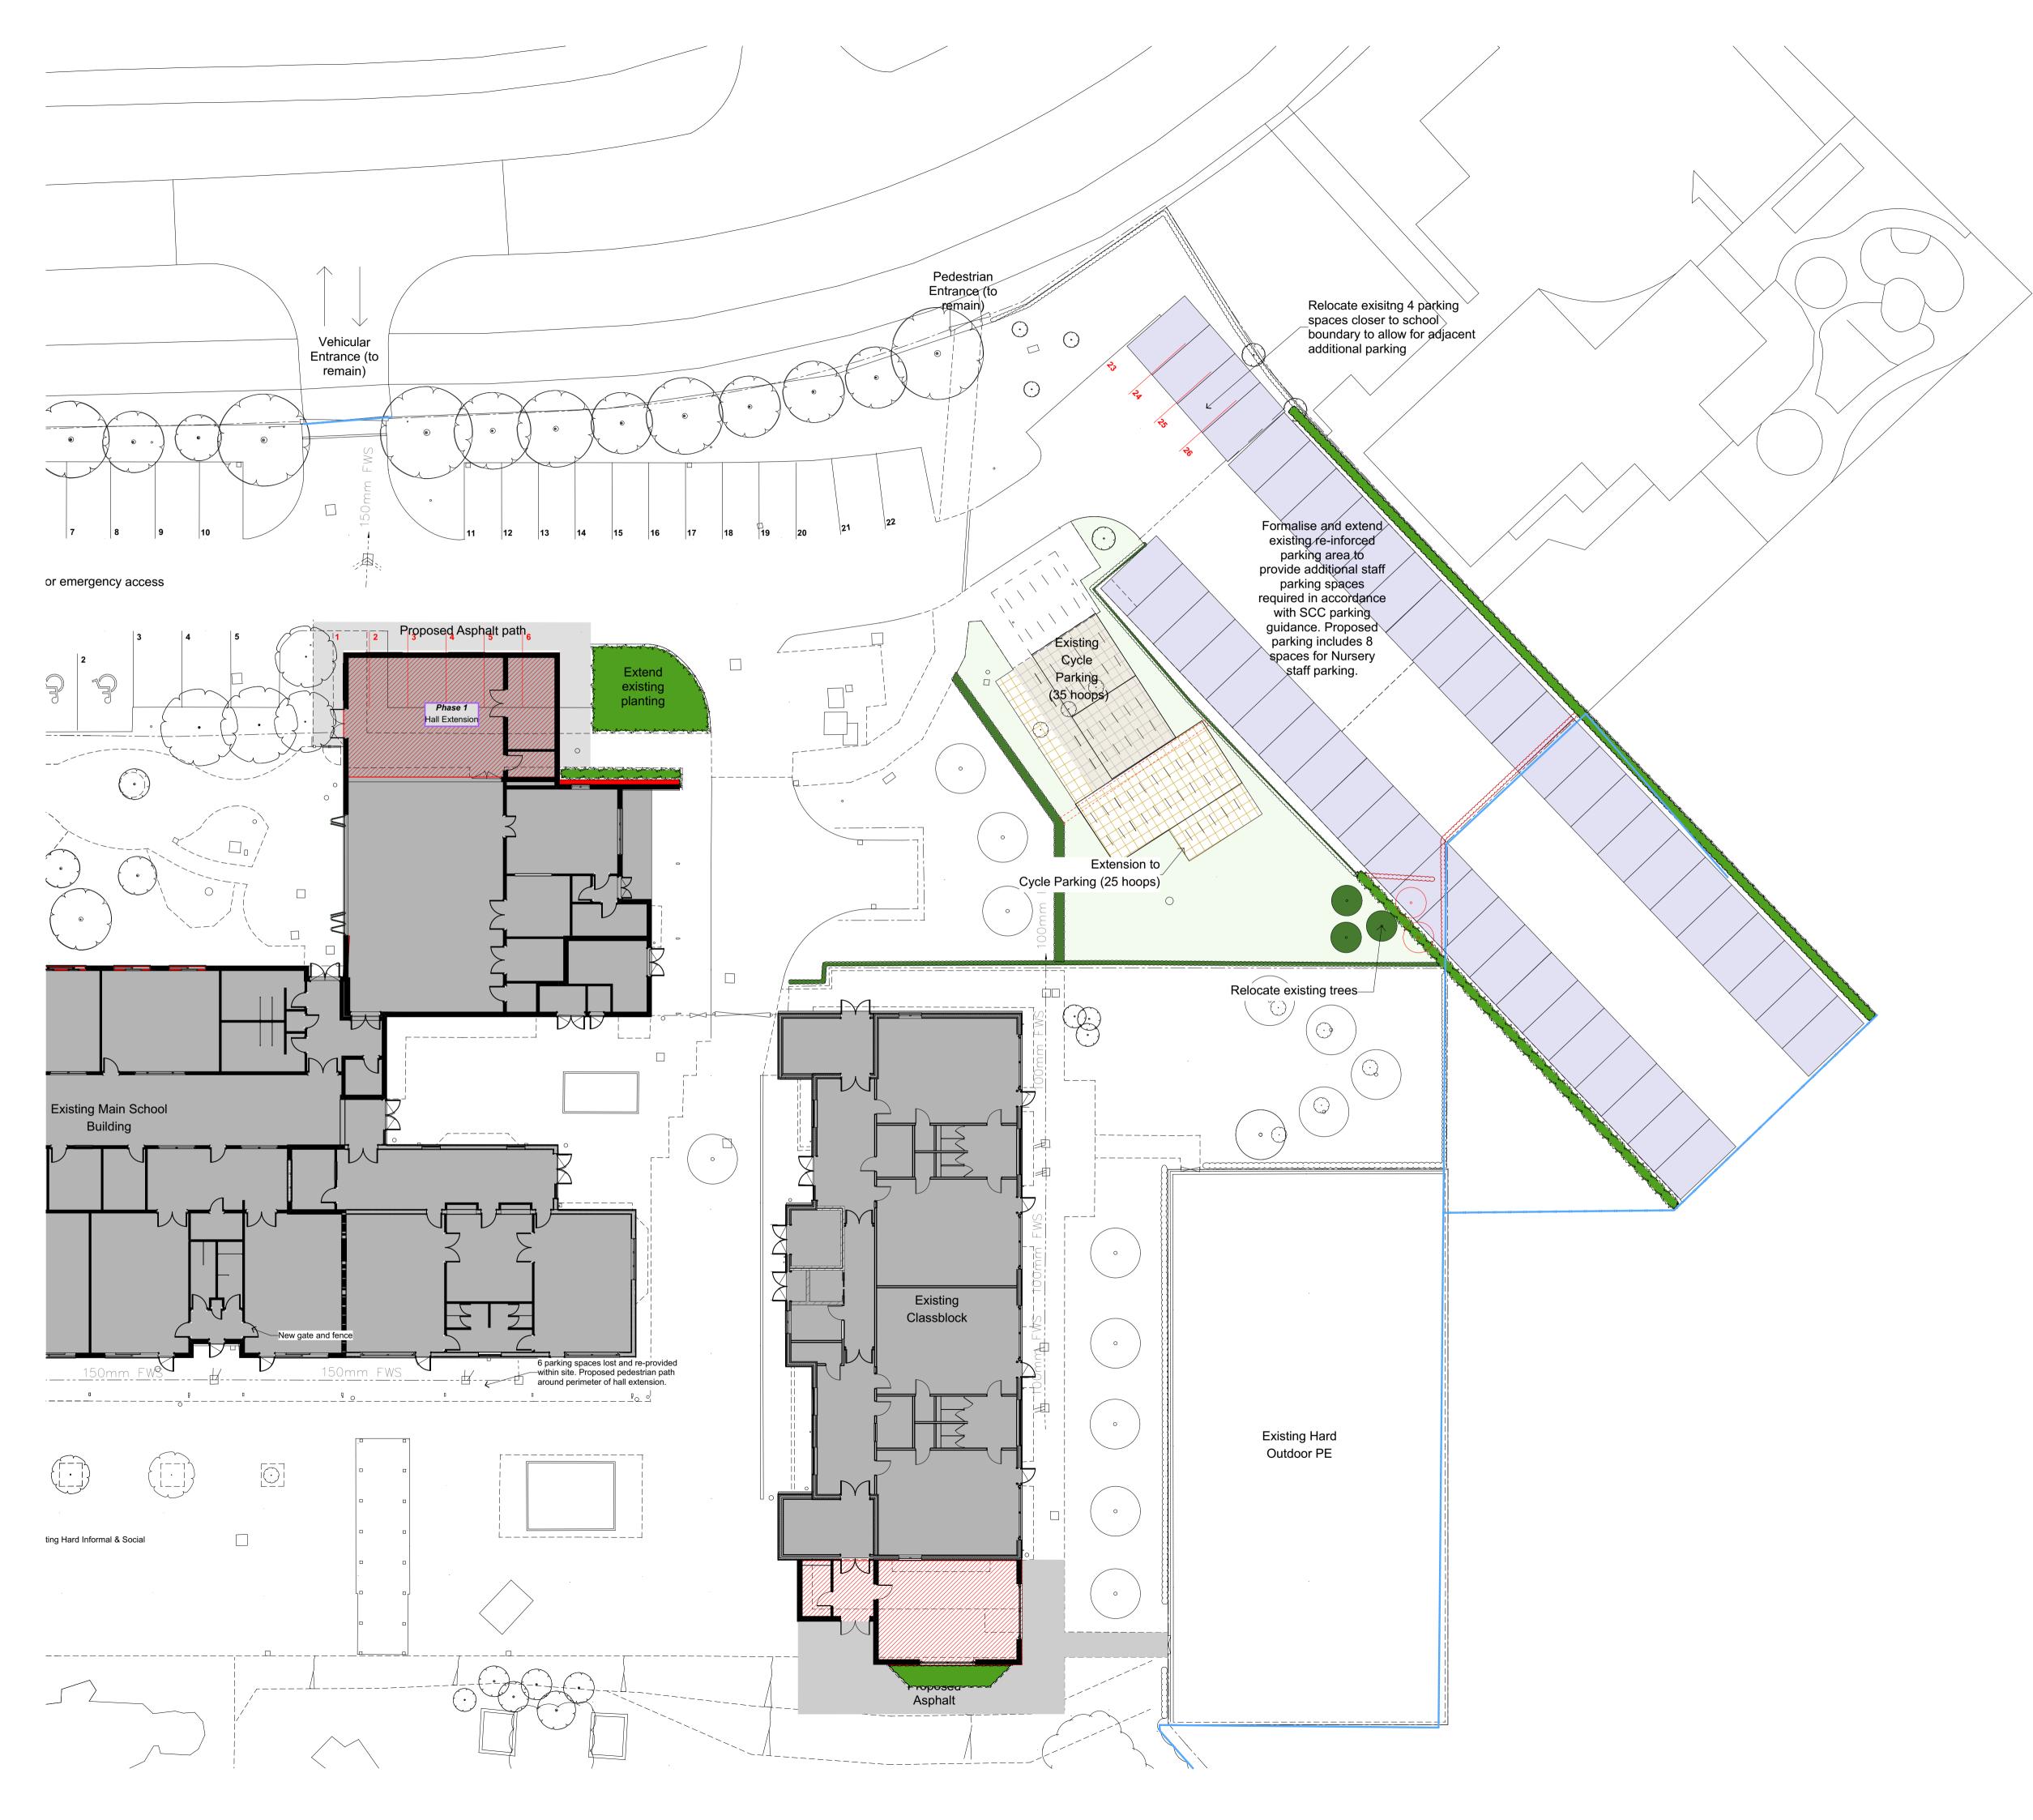

|              | Project                                  |      | Project Number |
|--------------|------------------------------------------|------|----------------|
|              | Abbots Green CP - Expansion t 525 places | 0    | 218095         |
|              | Airfields Road                           |      | Scales         |
| ש            | Bury St Edmunds                          |      | 1:200          |
|              | Dury St Lumunus                          |      | At A1 Size     |
| <b>NNING</b> | Drawing Title                            |      | Drawn          |
| Ζ            | Proposed Landscape Layout (2             |      | RC             |
|              | of 2)                                    |      | Chkd           |
|              |                                          |      | CHKU           |
|              |                                          |      |                |
|              | Designer                                 |      | Date           |
|              | Rachel Cade                              | Ja   | nuary 2019     |
|              | email: rachel.cade@concertus.co.uk       | Tel: | 01473 316 600  |
|              |                                          |      |                |