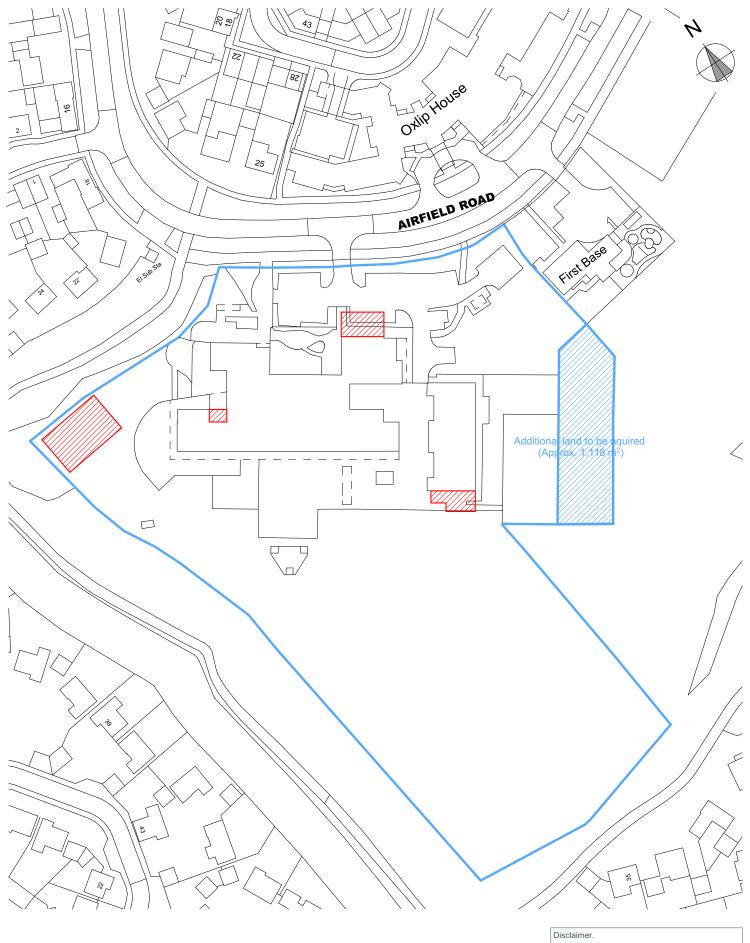

Project
Abbots Green CP - Expansion
#Contact Address1
#Contact City

Drawing Title
Proposed Site Location Plan

Drawing Number 218095-CDP-DR-ZZ-XX-A-2001-P1

Project Number 218095

> Designer UKI

Date 10/12/18 Scales 1:1250