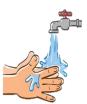

### Hand Washing Visual Aid

Step 1:

Turn on the water tap

Step 2:

Get hands wet

Step 3:

Get soap

Step 4:

Rub hands for 20 seconds

Step 5:

Rinse hands

Step 6:

Turn off the water tap

Step 7:

Dry hands