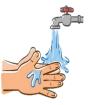

### Hand Washing Visual Aid

Step 1:

Turn on the water tap

Step 2:

Get hands wet

Step 3:

Get soap

Step 4:

Rub hands for 20 seconds

Step 5:

Rinse hands

Step 6:

Turn off the water tap

Step 7:

Dry hands