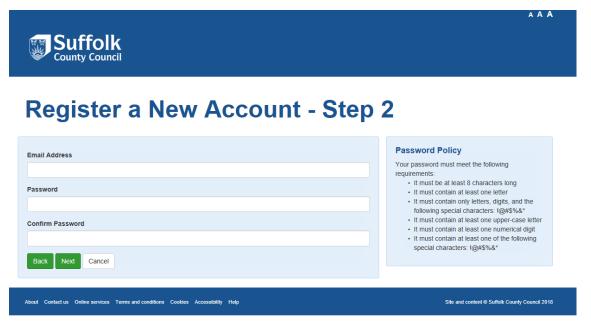

Type your email address and a password, make sure the password meets the password policy.