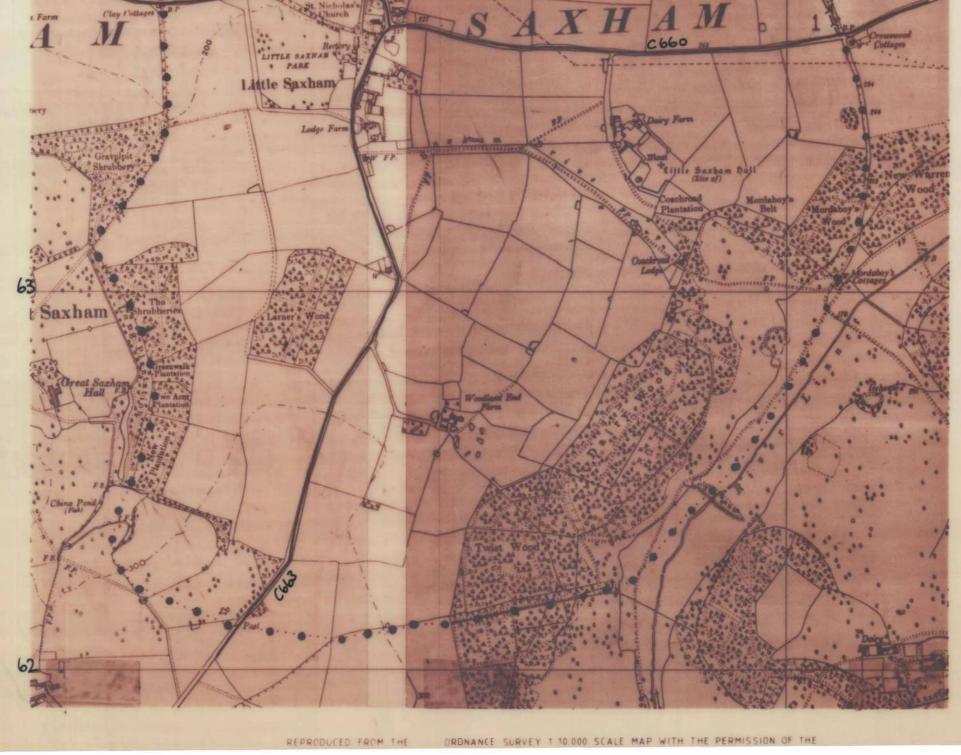

## Working Copy Map of Recorded Public Rights of Way derived from the Definitive Map RELEVANT DATE: 05.03.1988 9456 BASED UPON THE ORDNÁNCE SURVEY MAPPING WITH THE PERMISSION OF THE CONTROLLER OF HER MAJESTY'S STATIONERY OFFICE © CROWN COPYRIGHT, UNAUTHORISED REPRODUCTION INFRINGES CROWN COPYRIGHT AND MAY LEAD TO PROSECUTION OR CIVIL PROCEEDINGS. Suffolk County Council Licence No. 100023395 Date of issue: KEY TO NUMBERED PUBLIC PATHS ---- FOOTPATH BRIDLEWAY RESTRICTED BYWAY Ν BYWAY OPEN TC ALL TRAFFIC PARISH BDY. SCALE: 1:10,000 WE 15 it's Bridge E T