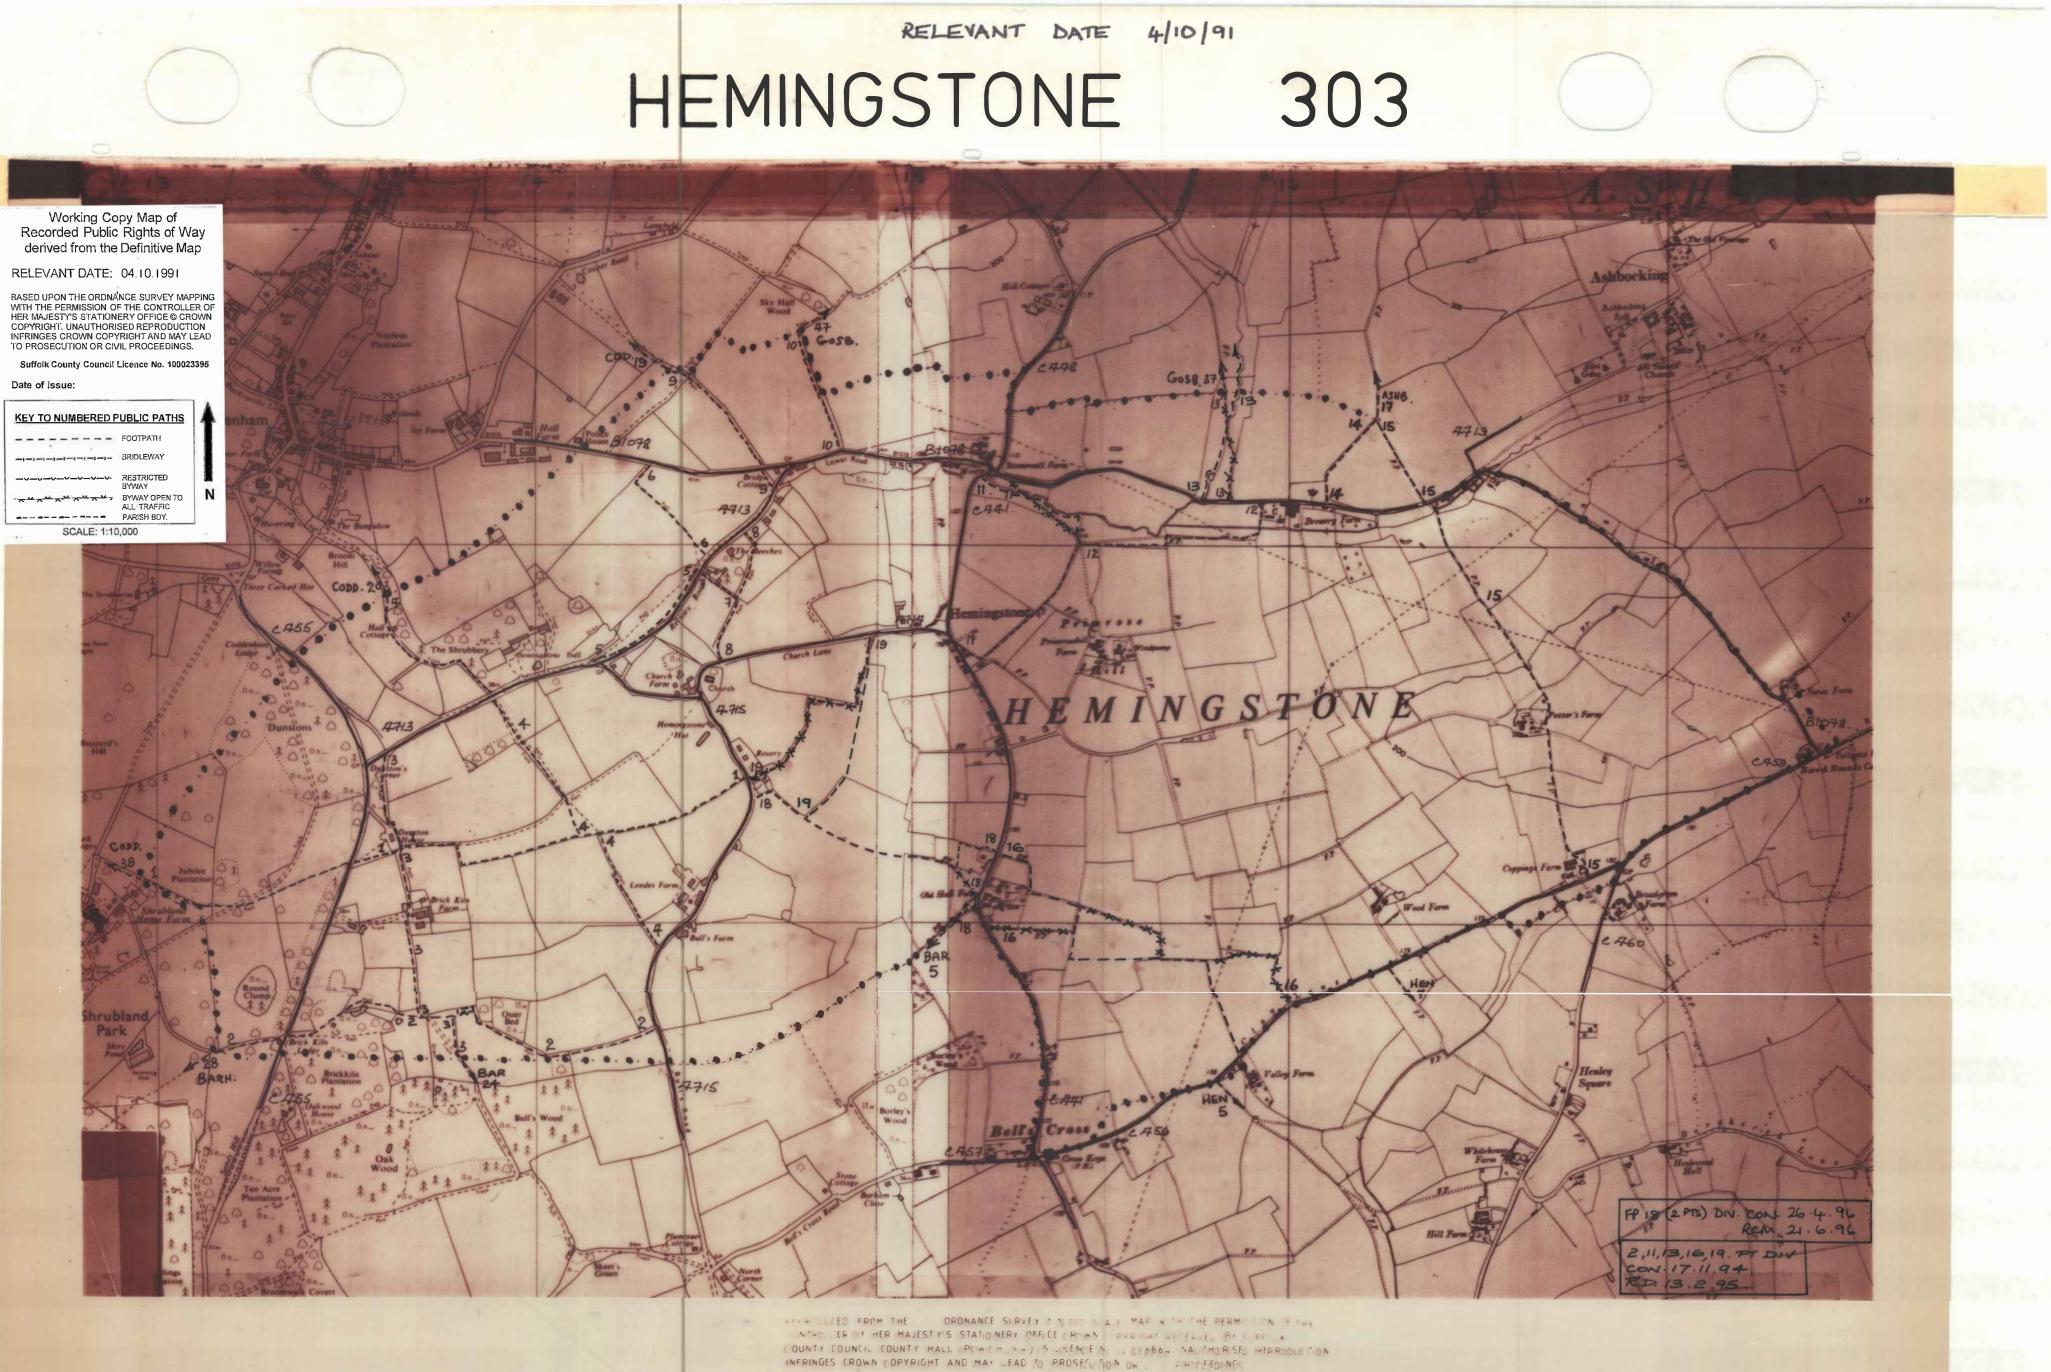

| SUFFOLK COUNTY COUNCIL<br>DEFINITIVE MAP OF PUBLIC RIGHTS OF WAY<br>RELEVANT DATE 4/10/91<br>PARISH TOWN HEMINGSTONE<br>AREA AS MARKED ON MAP) | The Common Seal of Suffolk County<br>Council was affixed on the<br>day of 199 in the<br>presence of:<br>A Member of the Council |
|------------------------------------------------------------------------------------------------------------------------------------------------|---------------------------------------------------------------------------------------------------------------------------------|
| ORMER GIPPING RURAL DISTRICT COUNCIL                                                                                                           | A Member of the Council                                                                                                         |
|                                                                                                                                                |                                                                                                                                 |