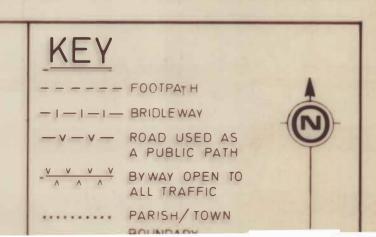

| SUFFOLK COUNTY COUNCIL<br>DEFINITIVE MAP OF PUBLIC RIGHTS OF WAY<br>RELEVANT DATE 4/10/91<br>PARISH TOWN HEMINGSTONE<br>AREA AS MARKED ON MAP) | The Common Seal of Suffolk County<br>Council was affixed on the<br>day of 199 in the<br>presence of:<br>A Member of the Council |
|------------------------------------------------------------------------------------------------------------------------------------------------|---------------------------------------------------------------------------------------------------------------------------------|
| ORMER GIPPING RURAL DISTRICT COUNCIL                                                                                                           | A Member of the Council                                                                                                         |
|                                                                                                                                                |                                                                                                                                 |