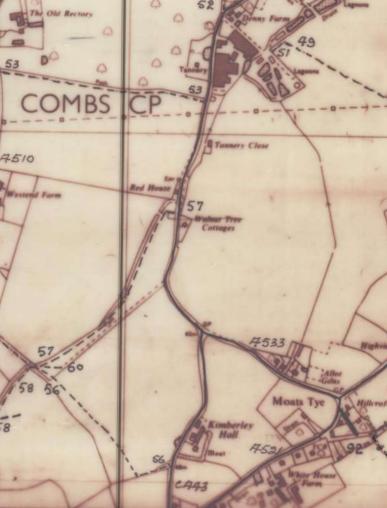

## Working Copy Map of Recorded Public Rights of Way derived from the Definitive Map RELEVANT DATE: 04/10/1991

BASED UPON THE ORDNANCE SURVEY MAPPING WITH THE PERMISSION OF THE CONTROLLER OF HER MAJESTY'S STATIONERY OFFICE © CROWN COPYRIGHT. UNAUTHORISED REPRODUCTION INFRINGES CROWN COPYRIGHT AND MAY LEAD TO PROSECUTION OR CIVIL PROCEEDINGS. Suffolk County Council Licence No. 100023395 DATE OF ISSUE:

| KEY TO NUMBERED PUBLIC PATHS                     |                              |
|--------------------------------------------------|------------------------------|
|                                                  | FOOTPATH                     |
|                                                  | BRIDLEWAY                    |
|                                                  | RESTRICTED BYWAY             |
| <del>~~~~</del> ~~~~~~~~~~~~~~~~~~~~~~~~~~~~~~~~ | BYWAY OPEN TO ALL<br>TRAFFIC |
| ·····                                            | PARISH BDY.                  |
| SCALE: 1:10,000                                  |                              |
|                                                  |                              |