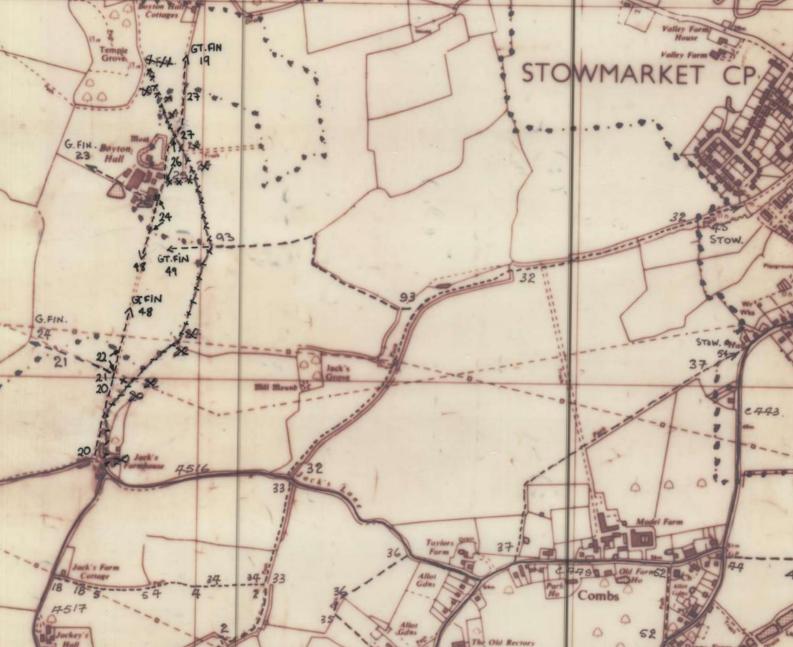

## Working Copy Map of Recorded Public Rights of Way derived from the Definitive Map RELEVANT DATE: 04/10/1991

BASED UPON THE ORDNANCE SURVEY MAPPING WITH THE PERMISSION OF THE CONTROLLER OF HER MAJESTY'S STATIONERY OFFICE © CROWN COPYRIGHT. UNAUTHORISED REPRODUCTION INFRINGES CROWN COPYRIGHT AND MAY LEAD TO PROSECUTION OR CIVIL PROCEEDINGS. Suffolk County Council Licence No. 100023395 DATE OF ISSUE:

| KEY TO NUMBERED PUBLIC PATHS                     |                              |
|--------------------------------------------------|------------------------------|
|                                                  | FOOTPATH                     |
|                                                  | BRIDLEWAY                    |
|                                                  | RESTRICTED BYWAY             |
| <del>~~~~</del> ~~~~~~~~~~~~~~~~~~~~~~~~~~~~~~~~ | BYWAY OPEN TO ALL<br>TRAFFIC |
| ·····                                            | PARISH BDY.                  |
| SCALE: 1:10,000                                  |                              |
|                                                  |                              |