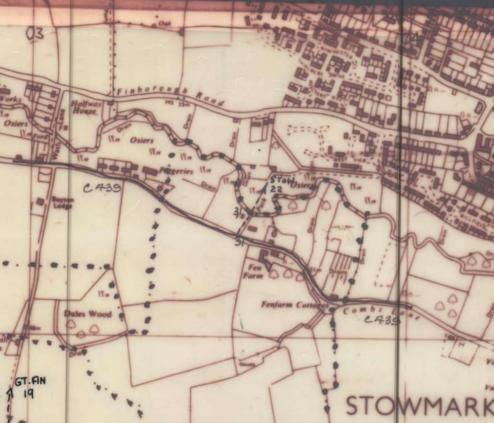

## Working Copy Map of Recorded Public Rights of Way derived from the Definitive Map RELEVANT DATE: 04/10/1991

BASED UPON THE ORDNANCE SURVEY MAPPING WITH THE PERMISSION OF THE CONTROLLER OF HER MAJESTY'S STATIONERY OFFICE © CROWN COPYRIGHT. UNAUTHORISED REPRODUCTION INFRINGES CROWN COPYRIGHT AND MAY LEAD TO PROSECUTION OR CIVIL PROCEEDINGS. Suffolk County Council Licence No. 100023395 DATE OF ISSUE:

| KEY TO NUMBERED PUBLIC PATHS                     |                              |
|--------------------------------------------------|------------------------------|
|                                                  | FOOTPATH                     |
|                                                  | BRIDLEWAY                    |
|                                                  | RESTRICTED BYWAY             |
| <del>~~~~</del> ~~~~~~~~~~~~~~~~~~~~~~~~~~~~~~~~ | BYWAY OPEN TO ALL<br>TRAFFIC |
| ·····                                            | PARISH BDY.                  |
| SCALE: 1:10,000                                  |                              |
|                                                  |                              |