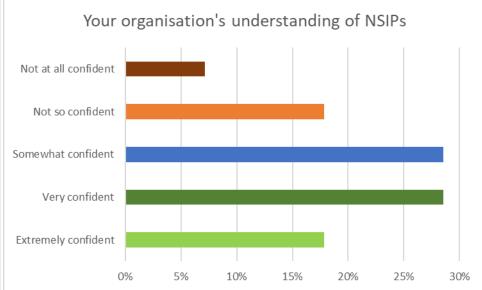

## **NSIP** Centre of Excellence

Pre-conference: How confident do you feel about...