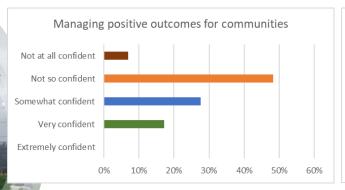

## **NSIP** Centre of Excellence

Pre-conference: How confident do you feel about...