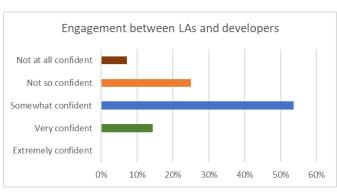

## **NSIP** Centre of Excellence

Pre-conference: How confident do you feel about...