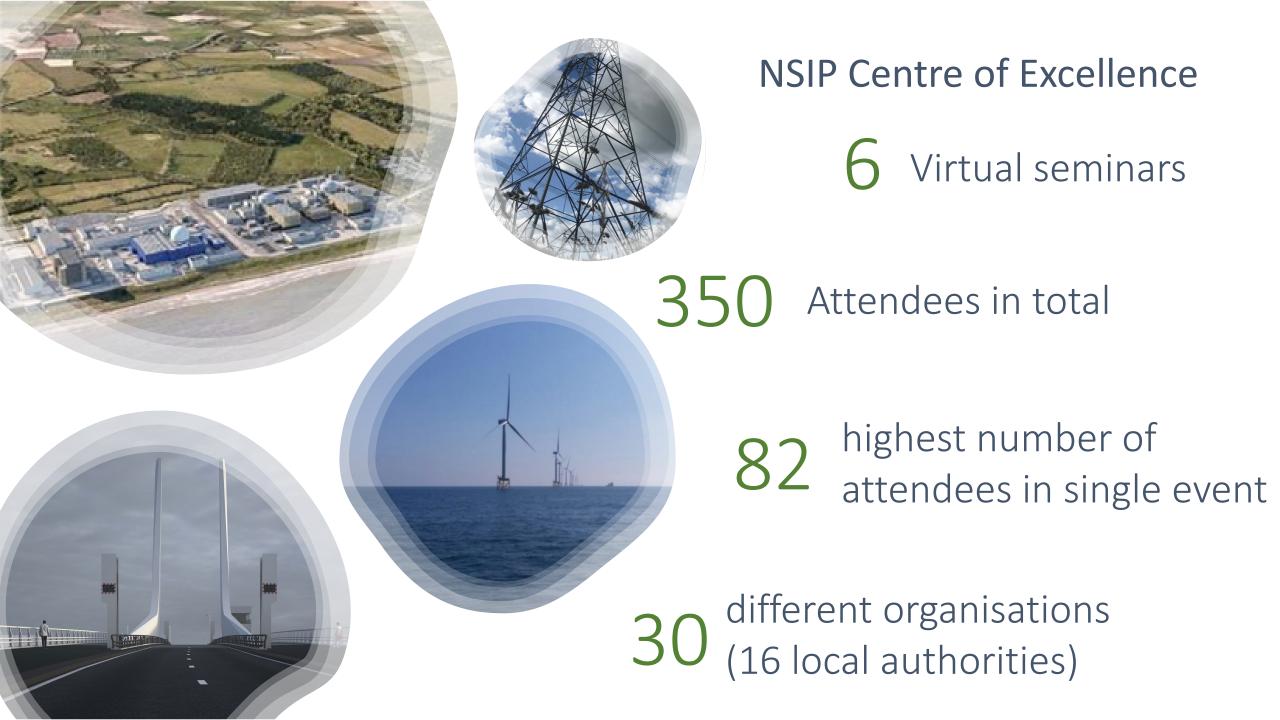

## **NSIP** Centre of Excellence

Release of Suffolk County Council's NSIP Reference Guide for Local Authorities







## **NSIP** Centre of Excellence

Results from survey after event "The NSIP Journey"

5. How confident and knowledgeable have you felt about the NSIP process BEFORE attending any events from the Centre of Excellence Programme?

| Answer Choices |                      | Response<br>Percent | Response<br>Total |
|----------------|----------------------|---------------------|-------------------|
| 1              | Extremely confident  | 4.35%               | 1                 |
| 2              | Very confident       | 13.04%              | 3                 |
| 3              | Somewhat confident   | 43.48%              | 10                |
| 4              | Not so confident     | 30.43%              | 7                 |
| 5              | Not at all confident | 8.70%               |