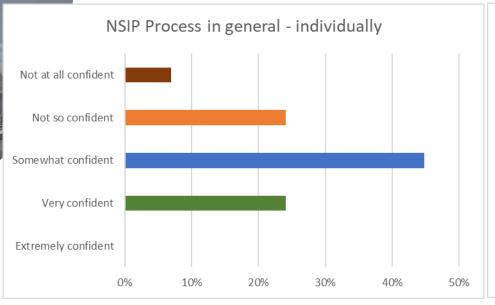

## **NSIP** Centre of Excellence

Pre-conference: How confident do you feel about...