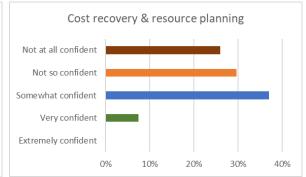

## **NSIP** Centre of Excellence

Pre-conference: How confident do you feel about...