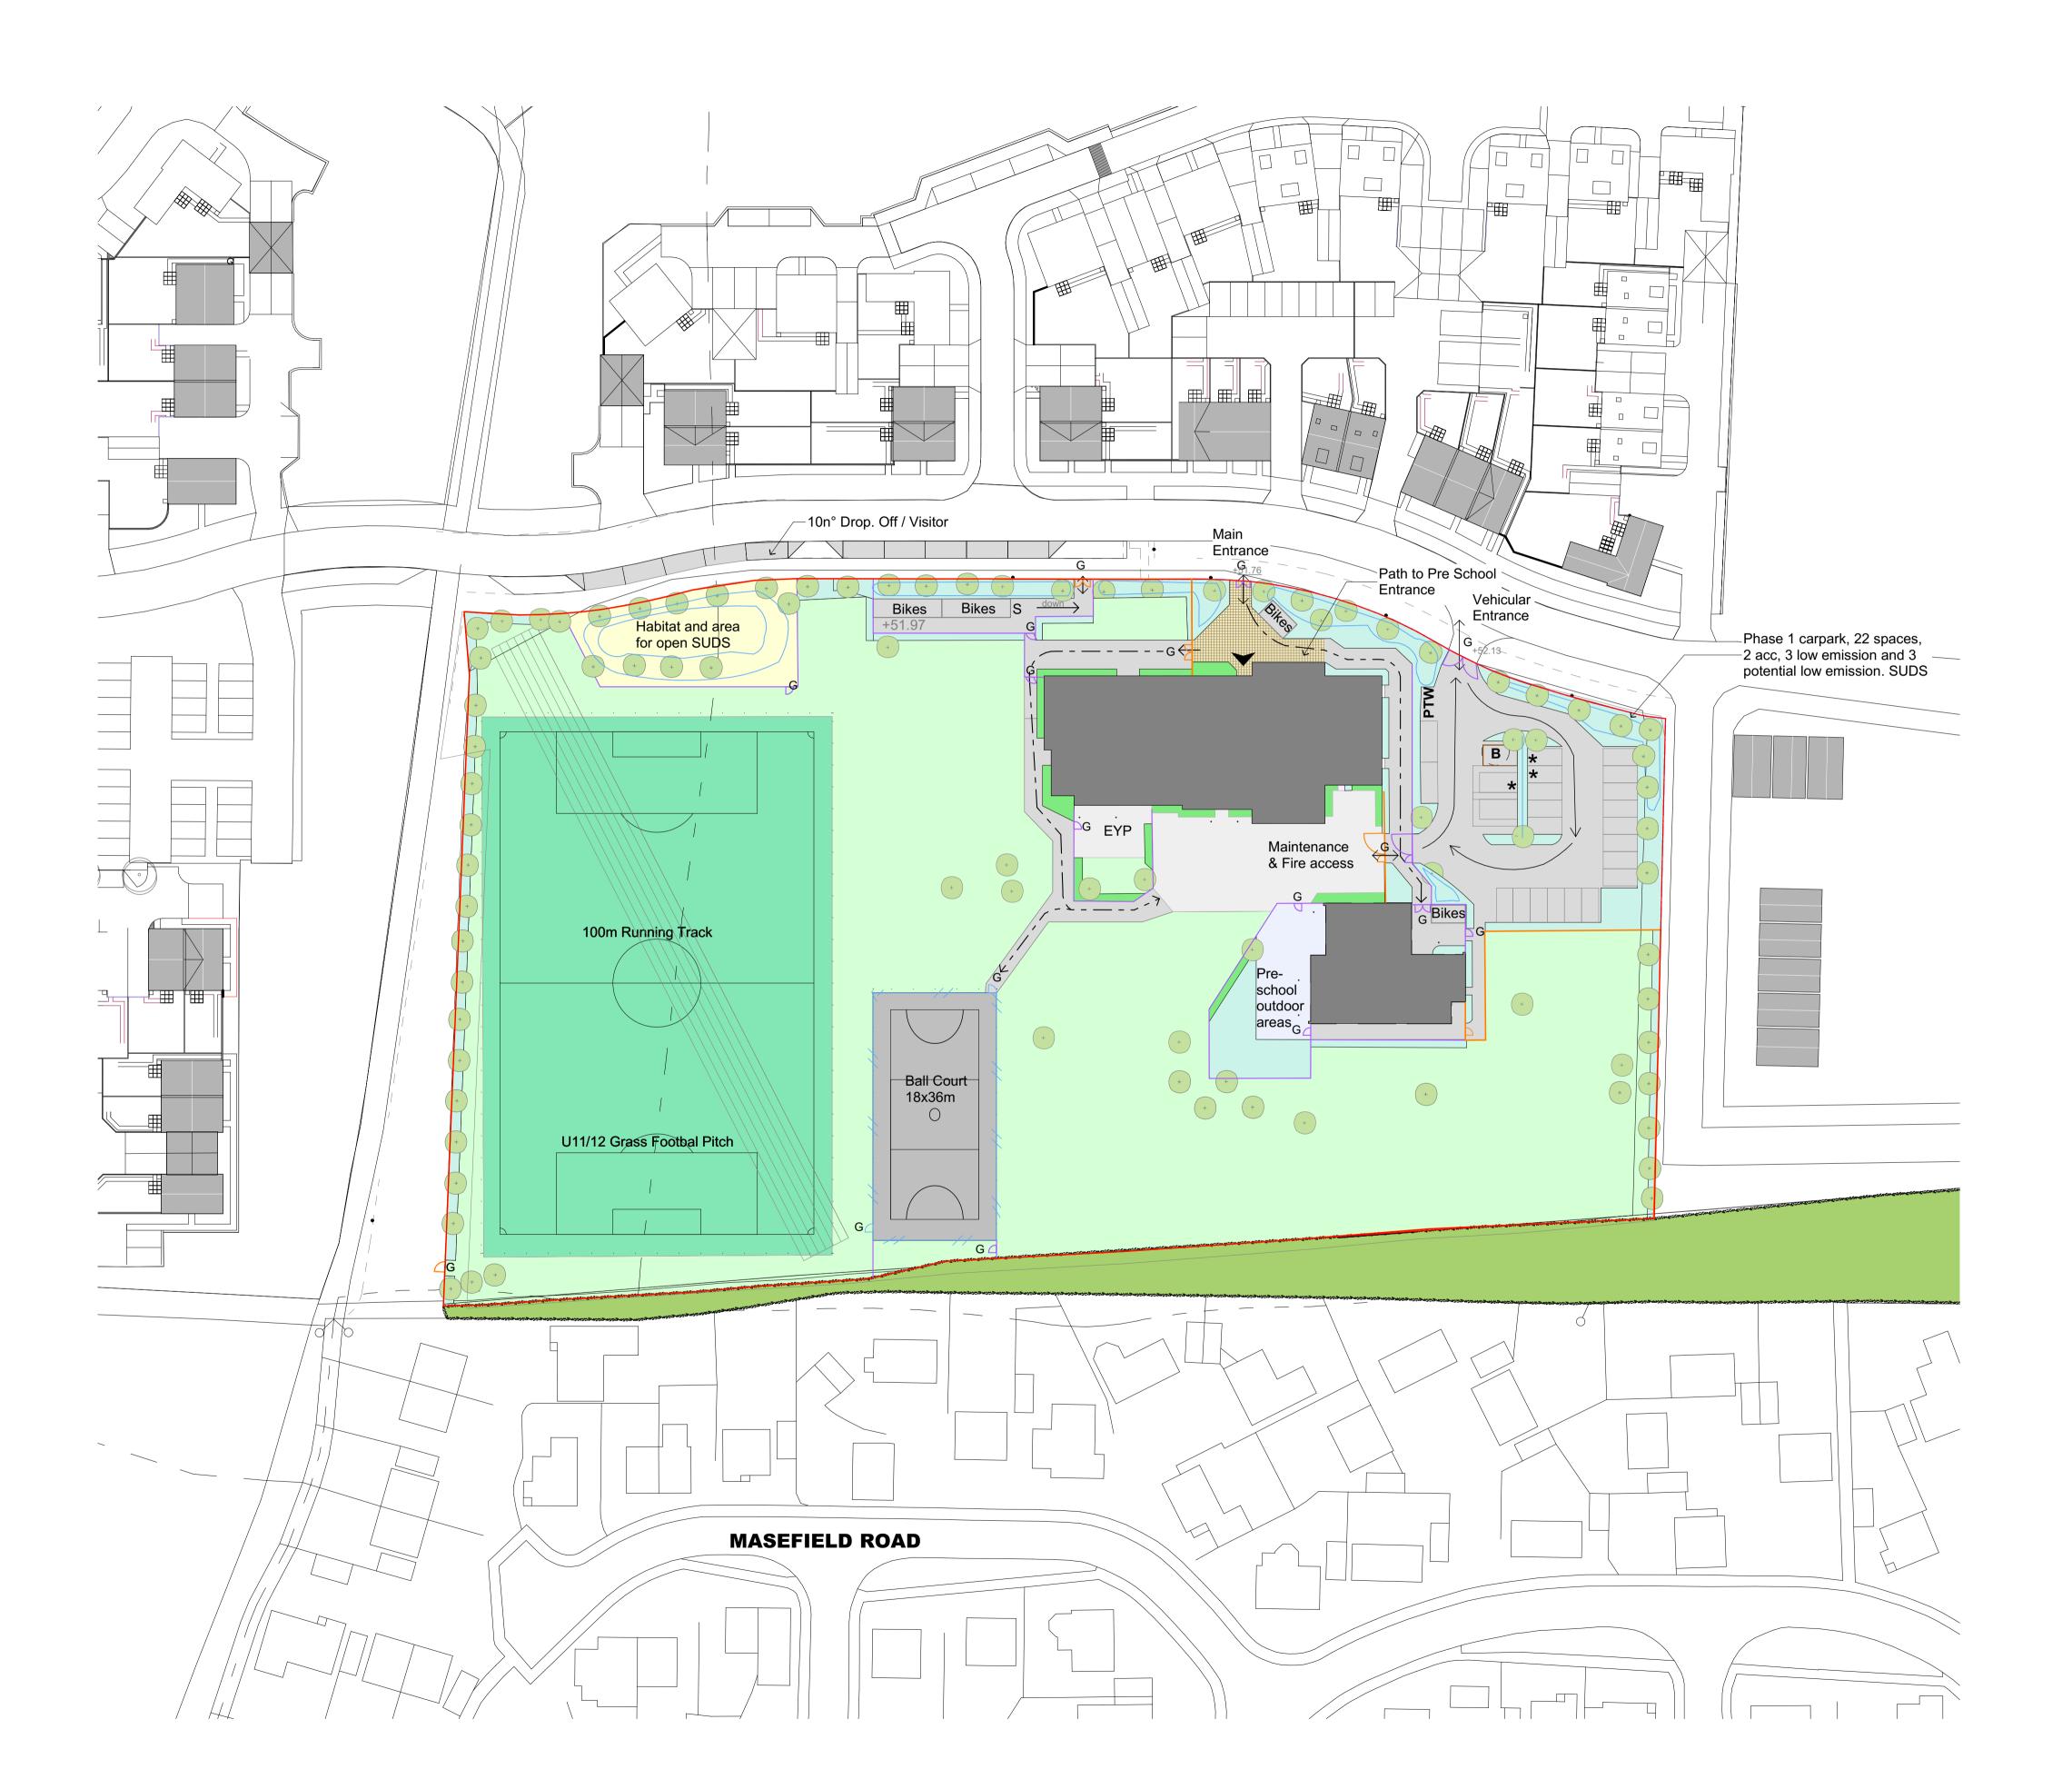

KEY: BB103 Guidance Soft Outdoor PE Hard Outdoor PE Soft Informal and Social Hard Informal and Social Habitat Non-Net- includes shrub areas in car park Pre School Soft. Informal Social Pre School Hard Informal and Social Cycle Storage 20 pupil covered stands covered adult bike storage school 2 Hoop Pre-school 1 Hoop S Scooter Stands 20N° (B) Binstore Suds rain garden & boundary hedge & Trees **G** Gates Main Entrance 3.0m Ballcourt weldmesh with rebound 1.2m 1.8m Weldmesh 1.2m Weldmesh low emission spaces **PTW** Power Two Wheel Vehicle Line of SUDS Developer's boundary line