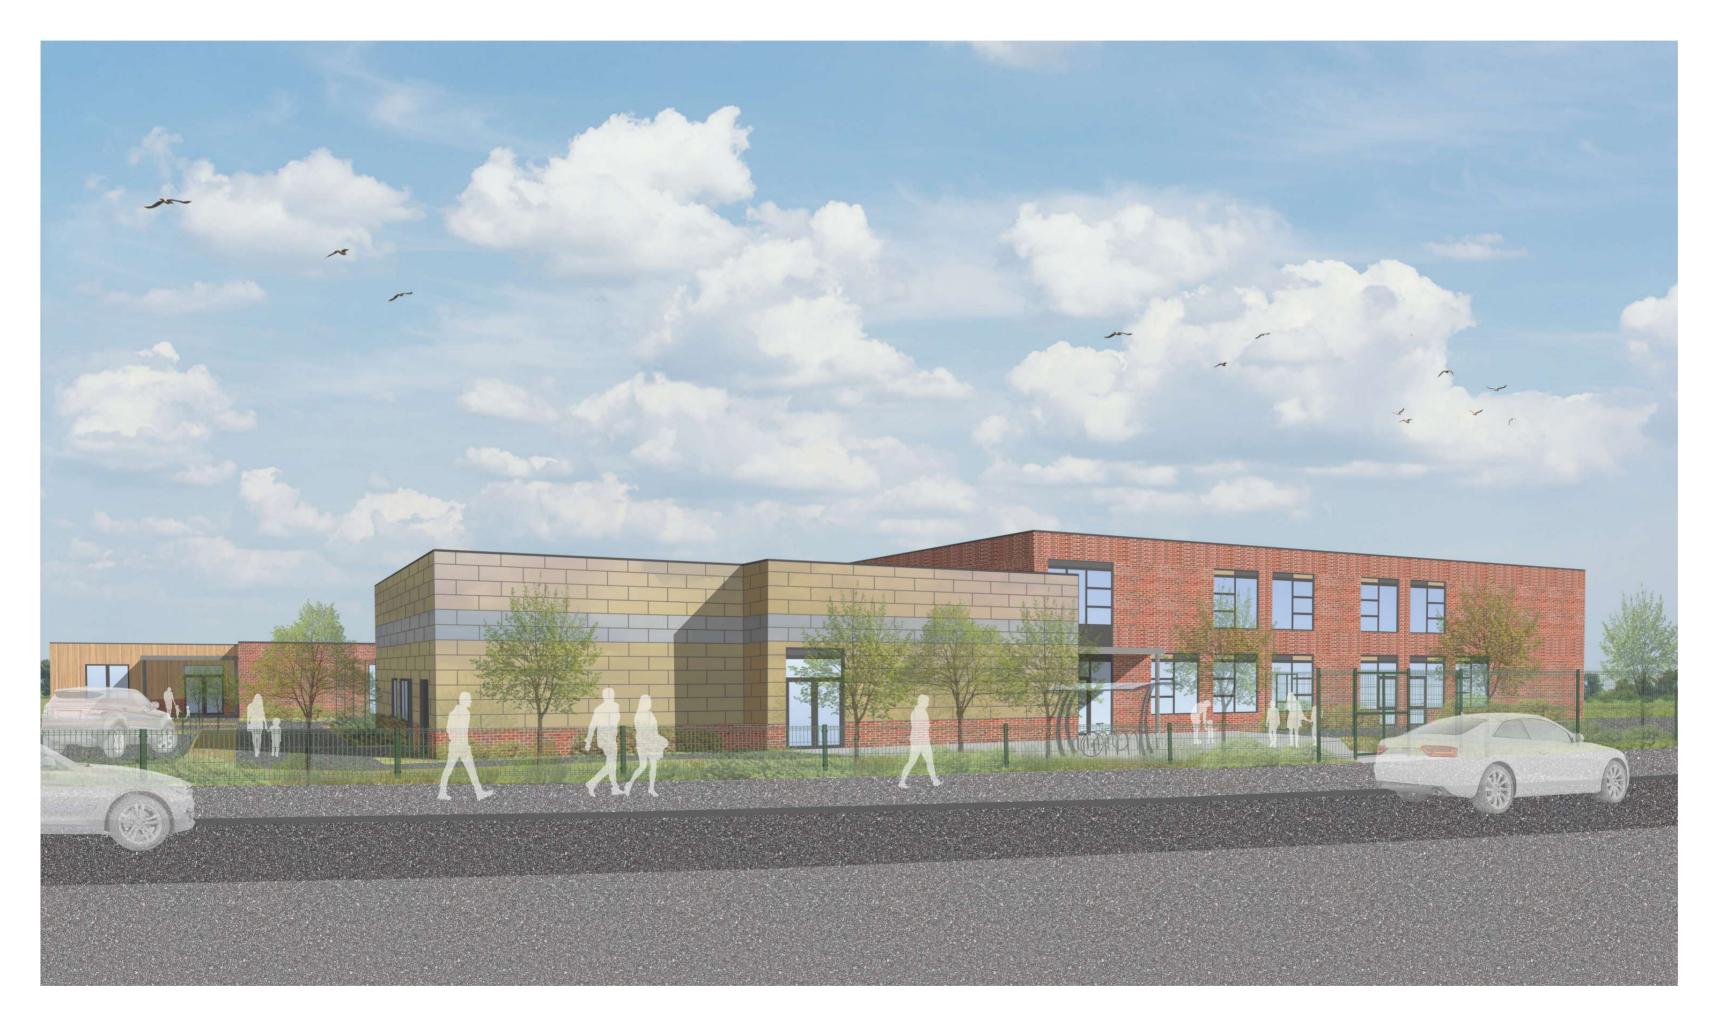

2 Friars Bridge Road - Ipswich - Suffolk - IP1 1RR

|          |                                     | Project<br>Chilton Leys - Primary<br>School and Pre School |                             | Project Number<br>219155 |  |  |
|----------|-------------------------------------|------------------------------------------------------------|-----------------------------|--------------------------|--|--|
| PLANNING | Stowmarket<br>Chilton Leys          |                                                            | Scales<br>NTS<br>At A2 Size |                          |  |  |
|          | Drawing Title Visual Representation |                                                            | Drawn<br>RM                 |                          |  |  |
|          | NG                                  |                                                            |                             | Chkd<br>LMD              |  |  |
|          |                                     | Lead Designer<br>Robert Mcqueen                            |                             | Date<br>July 2020        |  |  |
|          |                                     | email: robert.mcqueen@concertus.co.uk                      | Tel:                        | 01473 316600             |  |  |