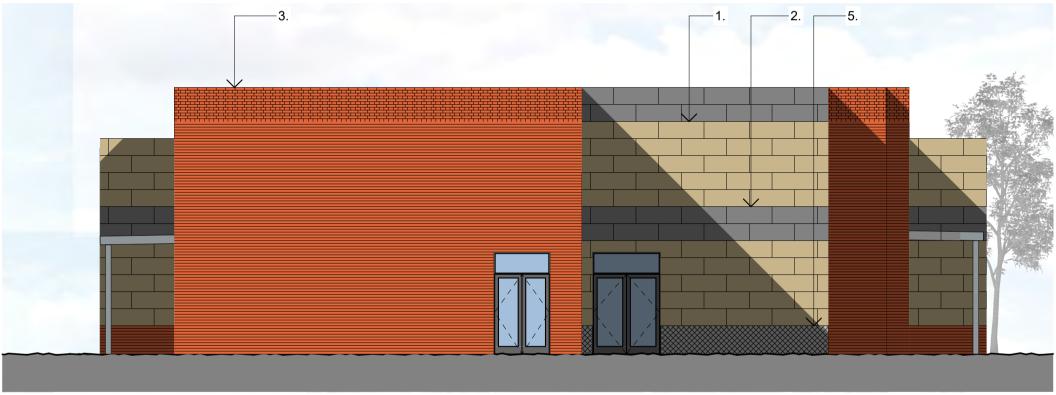

North Elevation

South Elevation

**West Elevation** 

1. Bronze Rainscreen **Cladding Panel** 

3. Header Brick **Bond** 

4. Multi Stock Brick

2. Grey Rainscreen

**Cladding Panel** 