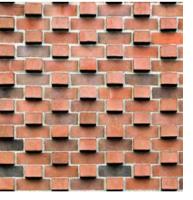

North Elevation

South Elevation

**West Elevation** 

1. Bronze Rainscreen **Cladding Panel** 

3. Header Brick **Bond** 

4. Multi Stock Brick

2. Grey Rainscreen

**Cladding Panel** 