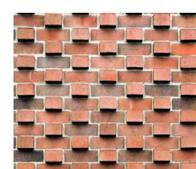

North Elevation

South Elevation

**West Elevation** 

1. Bronze Rainscreen **Cladding Panel** 

3. Header Brick **Bond** 

4. Multi Stock Brick

2. Grey Rainscreen

**Cladding Panel** 