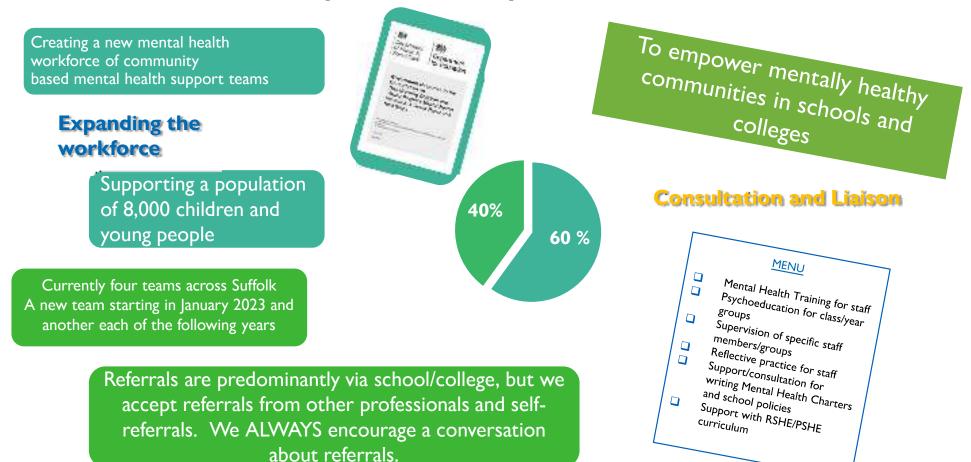

1 YouTube</u> <u>Anxiety Workshop</u> <u>Part 2 - YouTube</u>
- Podcasts: <u>Norfolk and Suffolk NHS Foundation Trust YouTube</u>
- EWH professionals/ self-referrals: <u>https://infolink.suffolk.gov.uk/kb5/suffolk/infolink/advice.page?id=Nh2oJw7Qq4I</u>
- Professional consultation line (01284 471601)



Free workshop: supporting young people through exam season



it's normal for exampland tests to load to arailety, stress, and worry.

Sign up for a free workshop to help you prepare for exams. Filled with hints and tips on how to prepare and manage the stress of exams.

There are two sessions available:

Mon, 22 November 2021 13:00 – 14:00 GMT Mon, 22 November 2021 18:00 – 19:00 GMT



Book a space OX 5: 40 Ct<sup>-</sup> C 50 St<sup>-</sup> C 50

### MENTAL HEALTH SUPPORT TEAMS (MHSTS)



# FEEDBACK ABOUT SUFFOLK MHSTS

| "I felt accepted, understood and listened to" <i>(Young Person)</i>                                                                                                                                                                                                                                                                                                                           | "it has lifted such a weight and I can think clearly againI<br>have put the dates in the diary so they are precious time!"<br>(Member of Staff reflecting on supervision provided by MHST)                                                     |
|------------------------------------------------------------------------------------------------------------------------------------------