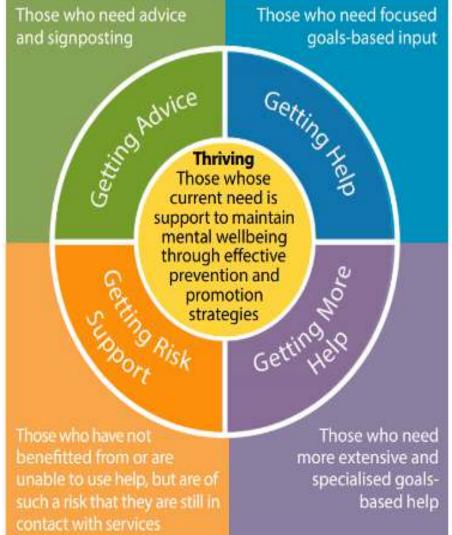

# CYP Transformation Framework

- The Thrive Framework is an integrated, person centred, and needs led approach to delivering mental health services for children, young people and their families.
- It was developed by a collaboration of authors from the Anna Freud National Centre for Children and Families and the Tavistock and Portman NHS Foundation Trust.
- It conceptualises need in five categories: Thriving, Getting Advice and Signposting, Getting Help, Getting More Help and Getting Risk Support.
- Emphasis is placed on prevention and the promotion of mental health and wellbeing across the whole population.
- Children, young people and their families are empowered through active involvement in decisions about their care through shared decision making, which is fundamental to the approach.
- The Thrive Framework provides a set of principles for creating coherent and resource-efficient communities of mental health and wellbeing support for children, young people, and families.
- Clear points of transition and warm handovers.to support CYP move between quadrants based on their needs drawing on expertise when needed via consultation or direct interventions.
- It aims to talk about mental health and mental health support in a common language that everyone understands.