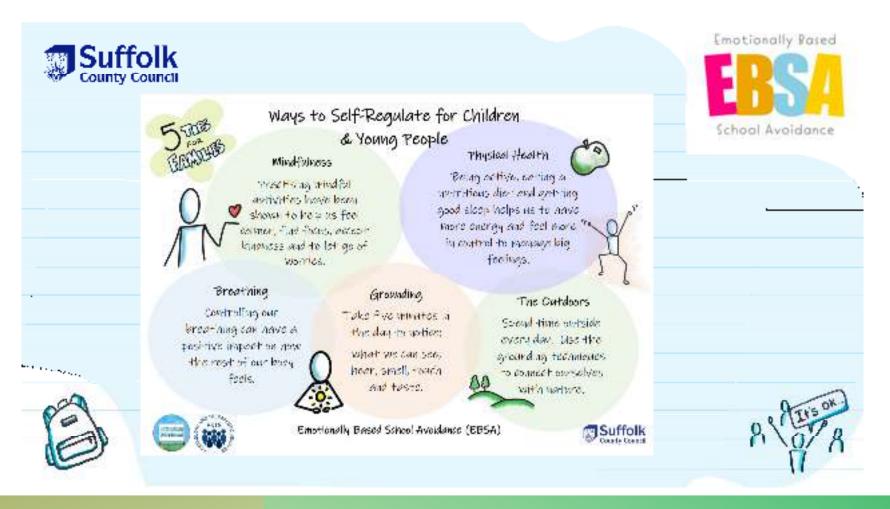

## WELLBEING IN EDUCATION

The Wellbeing in Education website provides information, resources and support from services across Suffolk.

Focusing on:

- Staff wellbeing -
- Children, young people and family wellbeing (e.g. resources and workshops)
- Adopting a whole school or college approach
- Supporting Emotionally -**Based School Avoidance** (EBSA)