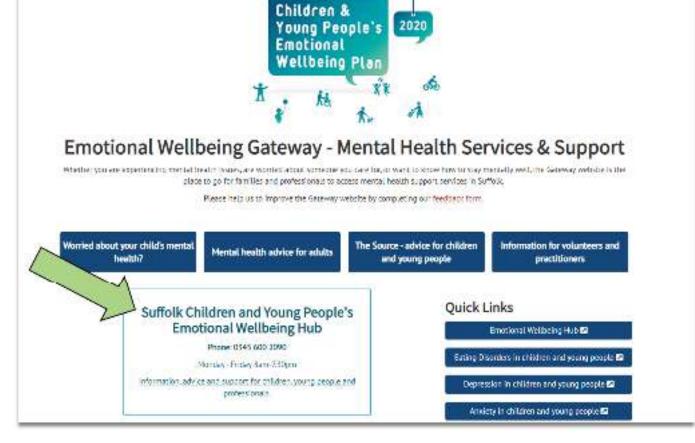

## WELLBEING IN EDUCATION

The Wellbeing in Education website provides information, resources and support from services across Suffolk.

Focusing on:

- Staff wellbeing -
- Children, young people and family wellbeing (e.g. resources and workshops)
- Adopting a whole school or college approach
- Supporting Emotionally -**Based School Avoidance** (EBSA)