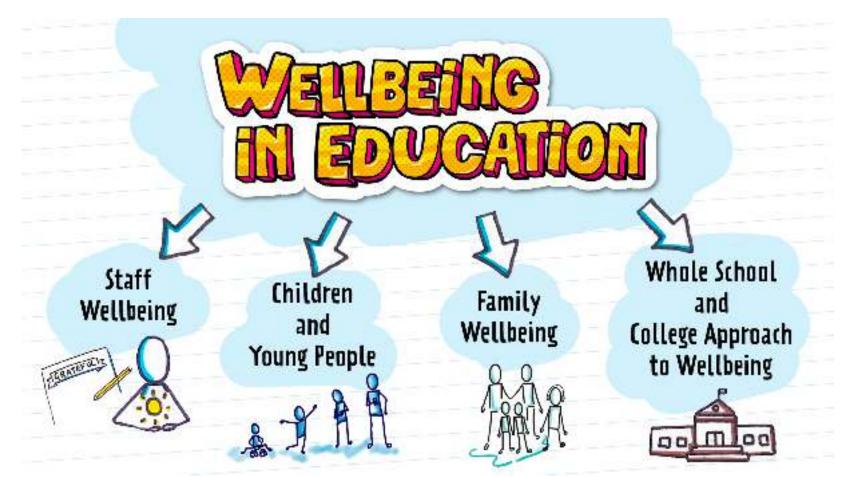

## WELLBEING IN EDUCATION

The Wellbeing in Education website provides information, resources and support from services across Suffolk.

Focusing on:

- Staff wellbeing -
- Children, young people and family wellbeing (e.g. resources and workshops)
- Adopting a whole school or college approach
- Supporting Emotionally -**Based School Avoidance** (EBSA)