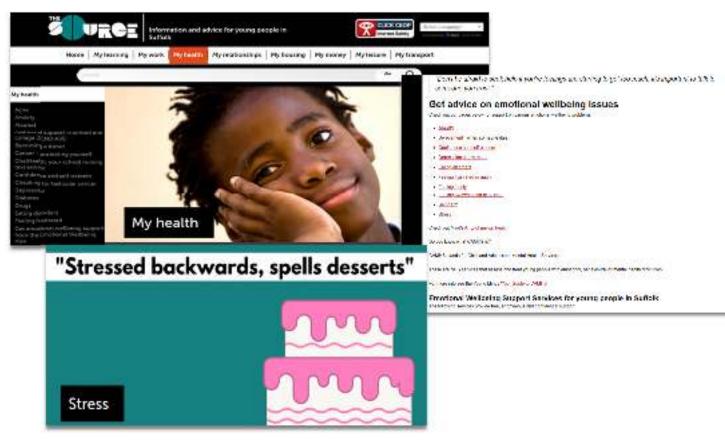

g.uk

### Where can young people get emotional wellbeing support?





#### KOOTH ONLINE WELLBEING SERVICE



Kooth provides an online emotional wellbeing service for young people aged 11 to 25, across whole of Suffolk.

Kooth offers:

- Free, safe anonymous counselling about anything through virtual online chat sessions and text messaging.
- Live forums for peer-to-peer support.
- Self-help articles.
- Their website has journals and goal trackers to reflect their thoughts and feelings.

Young people register on to the Kooth website to start accessing support.

#### Visit: www.kooth.com



Each month there are various Kooth webinar Zoom sessions available to staff and families. To book on to a Kooth zoom session, contact: sclark@kooth.com



THE SOURCE WEBSITE FOR YOUNG PEOPLE IN SUFFOLK



The Source website provides information, advice and sources of support to young people about topics that are important to them.

It has a large health and emotional wellbeing section full of advice that has been co-produced with young people.

Visit: Thesource.me.uk/wellbeing



THE SOURCE WEBSITE FOR YOUNG PEOPLE IN SUFFOLK



The Source website health section has a page about wellbeing apps that we have identified with young people as being useful.

#### Visit: Thesource.me.uk/wellbeing



SUFFOLK YOUNG PEOPLE'S HEALTH PROJECT (4YP)

- 4YP is a local charity that provides services that improve the social, emotional, and physical health and wellbeing of young people in Suffolk.
- Their service caters for those that struggle to get the support they need elsewhere.
- Offers a drop-in cent