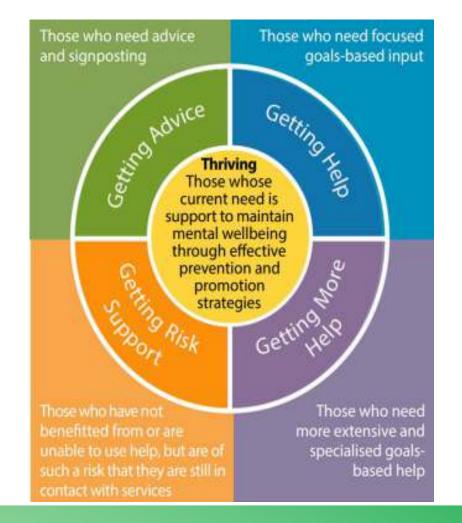

# CYP Transformation Framework

- The Thrive Framework is an integrated, person centred, and needs led approach to delivering mental health services for children, young people and their families.
- It was developed by a collaboration of authors from the Anna Freud National Centre for Children and Families and the Tavistock and Portman NHS Foundation Trust.
- It conceptualises need in five categories: Thriving, Getting Advice and Signposting, Getting Help, Getting More Help and Getting Risk Support.
- Emphasis is placed on prevention and the promotion of mental health and wellbeing across the whole population.
- Children, young people and their families are empowered through active involvement in decisions about their care through shared decision making, which is fundamental to the approach.
- The Thrive Framework provides a set of principles for creating coherent and resource-efficient communities of mental health and wellbeing support for children, young people, and families.
- Clear points of transition and warm handovers.to support CYP move between quadrants based on their needs drawing on expertise when needed via consultation or direct interventions.
- It aims to talk about mental health and mental health support in a common language that everyone understands.