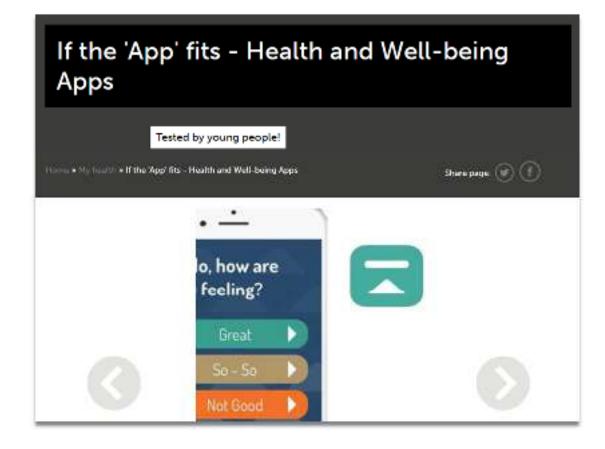

t messaging.
- Live forums for peer-to-peer support.
- Self-help articles.
- Their website has journals and goal trackers to reflect their thoughts and feelings.

Young people register on to the Kooth website to start accessing support.

#### Visit: www.kooth.com



Each month there are various Kooth webinar Zoom sessions available to staff and families. To book on to a Kooth zoom session, contact: sclark@kooth.com



THE SOURCE WEBSITE FOR YOUNG PEOPLE IN SUFFOLK



The Source website provides information, advice and sources of support to young people about topics that are important to them.

It has a large health and emotional wellbeing section full of advice that has been co-produced with young people.

Visit: Thesource.me.uk/wellbeing



THE SOURCE WEBSITE FOR YOUNG PEOPLE IN SUFFOLK



The Source website health section has a page about wellbeing apps that we have identified with young people as being useful.

#### Visit: Thesource.me.uk/wellbeing



SUFFOLK YOUNG PEOPLE'S HEALTH PROJECT (4YP)

- 4YP is a local charity that provides services that improve the social, emotional, and physical health and wellbeing of young people in Suffolk.
- Their service caters for those that struggle to get the support they need elsewhere.
- Offers a drop-in centre in Lower Brook Street, Ipswich and throughout the county, including in many schools.
- They have Youth Support Workers young people can talk to that provide counselling sessions and group activities.

Call: 01473 252607 email: enquiries@syphp.org.uk (Weekdays 10am-5pm)

Visit: www.4yp.org.uk



### HealthWatch Suffolk – "My H