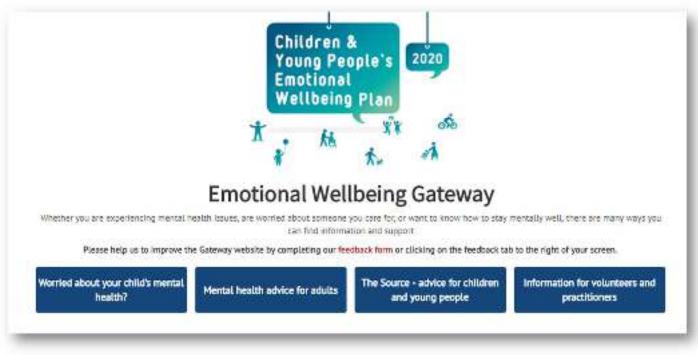

## WELLBEING IN EDUCATION

The Wellbeing in Education website provides information, resources and support from services across Suffolk.

Focusing on:

- Staff wellbeing -
- Children, young people and family wellbeing (e.g. resources and workshops)
- Adopting a whole school or college approach
- Supporting Emotionally -**Based School Avoidance** (EBSA)