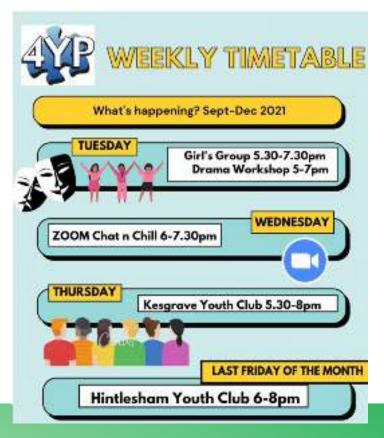

ITE FOR YOUNG PEOPLE IN SUFFOLK



The Source website health section has a page about wellbeing apps that we have identified with young people as being useful.

#### Visit: Thesource.me.uk/wellbeing



SUFFOLK YOUNG PEOPLE'S HEALTH PROJECT (4YP)

- 4YP is a local charity that provides services that improve the social, emotional, and physical health and wellbeing of young people in Suffolk.
- Their service caters for those that struggle to get the support they need elsewhere.
- Offers a drop-in centre in Lower Brook Street, Ipswich and throughout the county, including in many schools.
- They have Youth Support Workers young people can talk to that provide counselling sessions and group activities.

Call: 01473 252607 email: enquiries@syphp.org.uk (Weekdays 10am-5pm)

Visit: www.4yp.org.uk



### HealthWatch Suffolk – "My Health, Our Future"

### HealthWatch Suffolk



Each year, Healthwatch Suffolk release the largest survey of children and young people's mental health in Suffolk.

- The survey is free to take part in, and schools will receive a bespoke report to help them better meet their children and young people's mental health and wellbeing needs. Find out more about the survey and previous years results at: <u>healthwatchsuffolk.co.uk/mhof</u>
- The survey is available to primary schools, secondary schools and colleges. And also to other educational institutions (e.g special schools, pupil referral units, and others).

## If you are interested in taking part this year (2021 – 2022) email: <u>research@healthwatchsuffolk.co.uk</u>



#### **SELF-HARM TOOLKIT**



#### Se