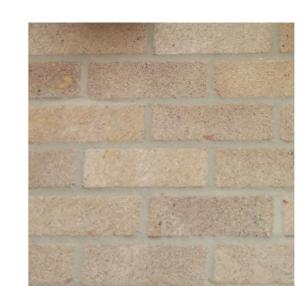

Blue enginering brick

Soldier coursing above proposed windows and doors on East Elevation

Buff Facing brick

Engineering brick plinth to extensions and facing brick on office and admin areas of the proposed extension, brickwork to match existing school building.