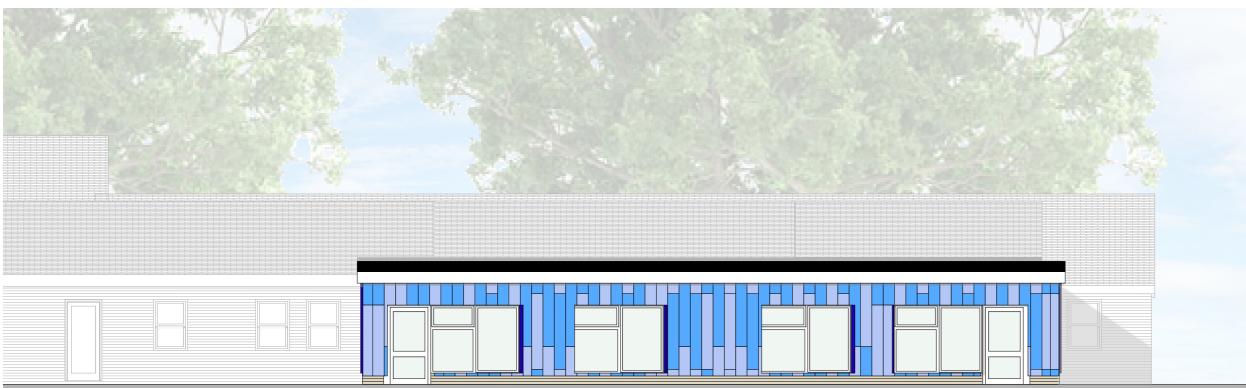

Blue enginering brick

Soldier coursing above proposed windows and doors on East Elevation

Buff Facing brick

Engineering brick plinth to extensions and facing brick on office and admin areas of the proposed extension, brickwork to match existing school building.

Blue cladding to classbase's

To new classbase extension, to display the schools colours and continued vibrancy added to the site.

Aluminium doors and windows

To match existing extension and new block doors and windows.

## **West Elevation**

**East Elevation** 

**South Elevation** 

**Bosmere County Primary** School Expansion