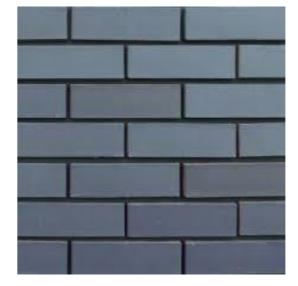

Blue enginering brick

Soldier coursing above proposed windows and doors on East Elevation

Buff Facing brick

Engineering brick plinth to extensions and facing brick on office and admin areas of the proposed extension, brickwork to match existing school building.