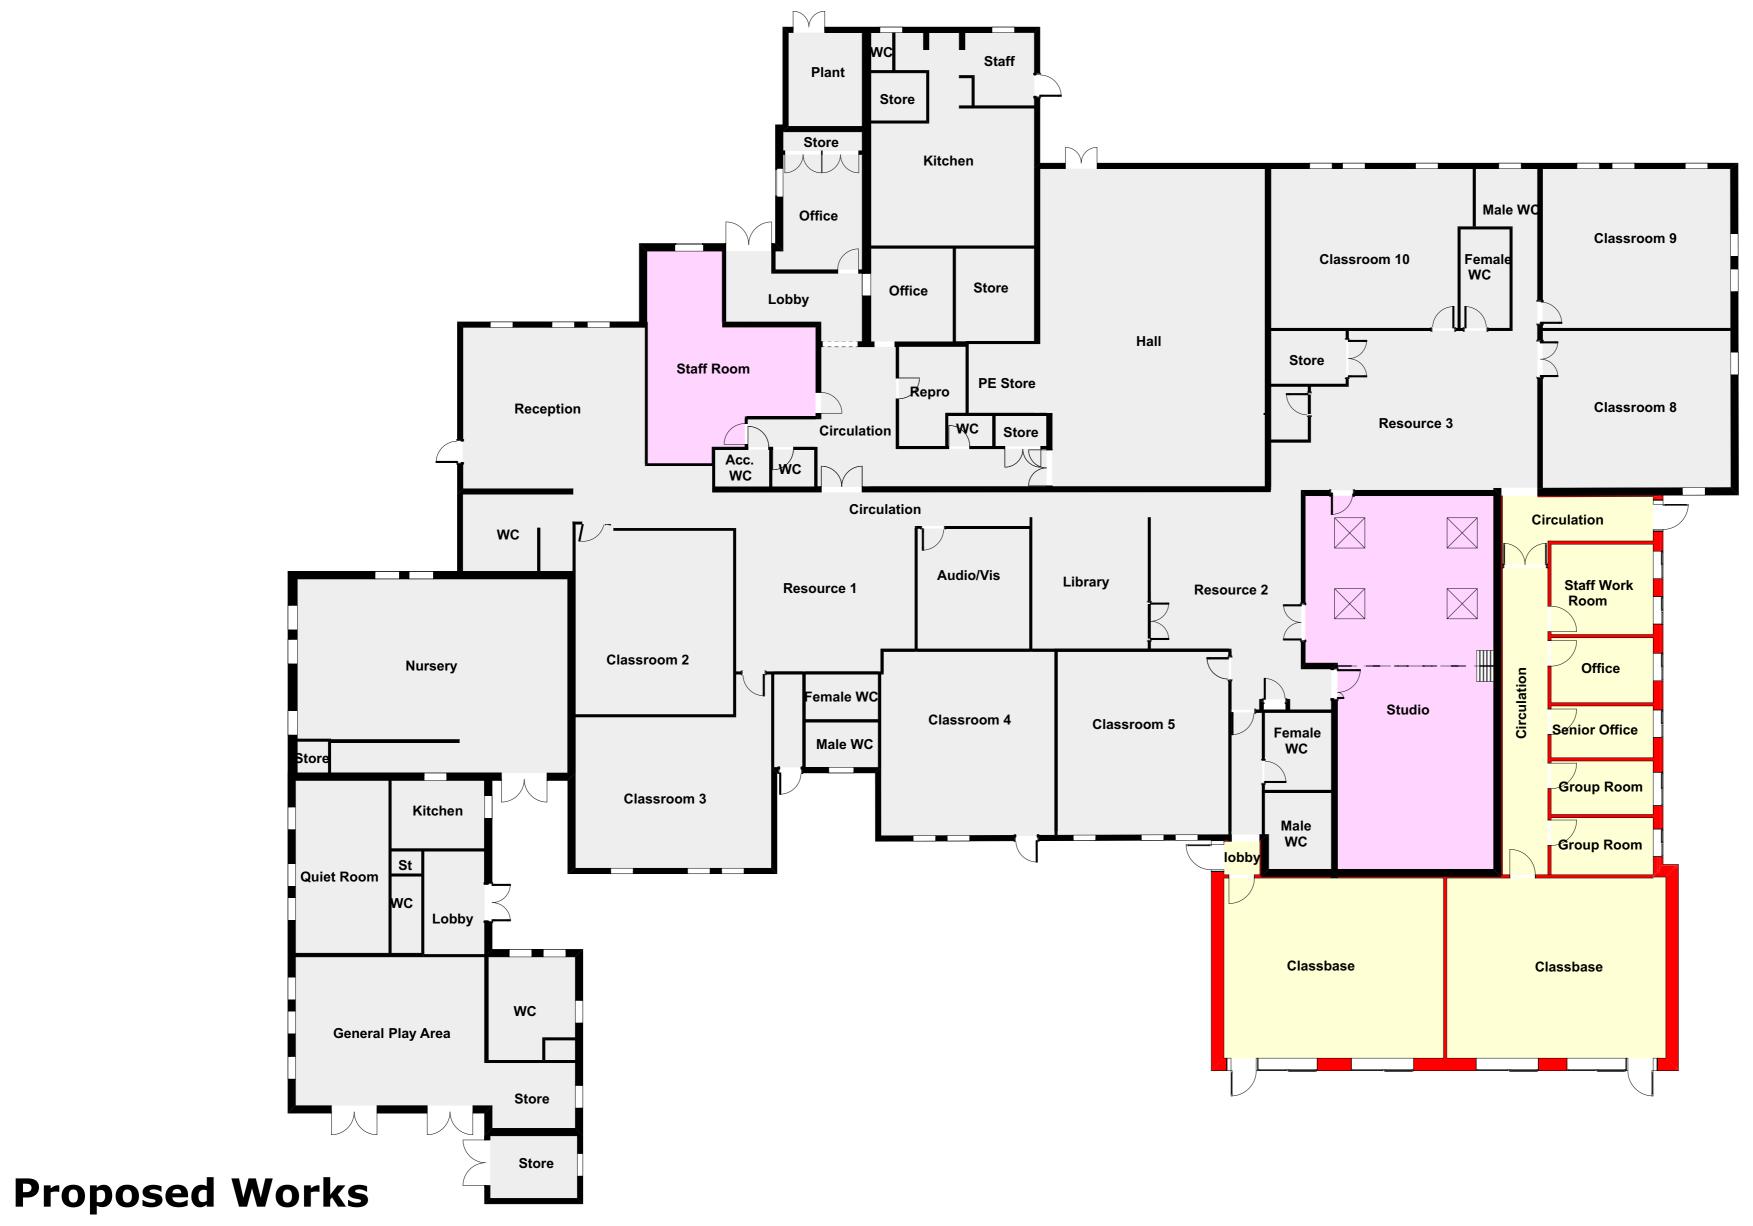

Blue enginering brick

Soldier coursing above proposed windows and doors on East Elevation



Buff Facing brick

Engineering brick plinth to extensions and facing brick on office and admin areas of the proposed extension, brickwork to match existing school building.



Blue cladding to classbase's

To new classbase extension, to display the schools colours and continued vibrancy added to the site.



Aluminium doors and windows

To match existing extension and new block doors and windows.



## **West Elevation**

**East Elevation** 

**South Elevation** 

**Bosmere County Primary** School Expansion