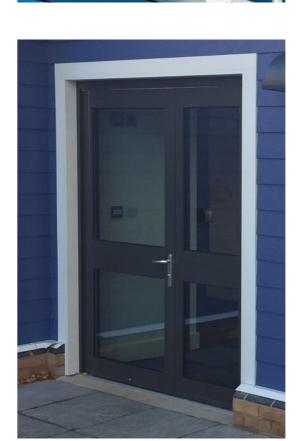

Blue cladding to classbase's

To new classbase extension, to display the schools colours and continued vibrancy added to the site.

Aluminium doors and windows

To match existing extension and new block doors and windows.