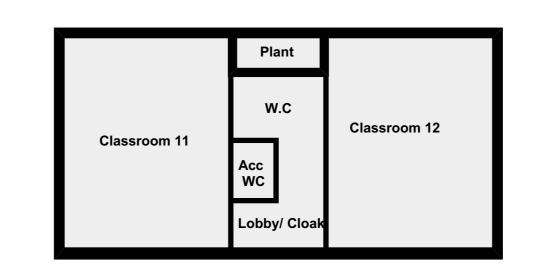

Blue enginering brick

Soldier coursing above proposed windows and doors on East Elevation



Buff Facing brick

Engineering brick plinth to extensions and facing brick on office and admin areas of the proposed extension, brickwork to match existing school building.



Blue cladding to classbase's

To new classbase extension, to display the schools colours and continued vibrancy added to the site.



Aluminium doors and windows

To match existing extension and new block doors and windows.



## **West Elevation**

**East Elevation** 

**South Elevation** 

**Bosmere County Primary** School Expansion