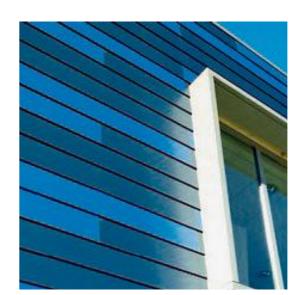

Blue cladding to classbase's

To new classbase extension, to display the schools colours and continued vibrancy added to the site.

Aluminium doors and windows

To match existing extension and new block doors and windows.