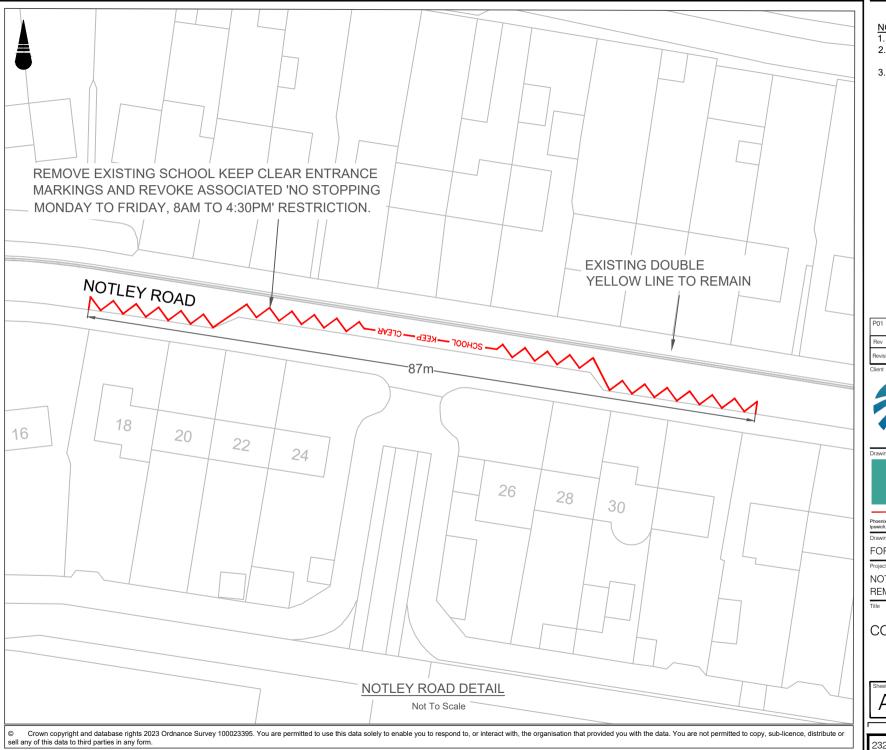

- DO NOT SCALE FROM THIS DRAWING.
- 2. EXISTING RESTRICTIONS TO BE RETAINED ARE SHOWN IN GREY FOR REFERENCE
- 3. EXISTING RESTRICTIONS TO BE REMOVED/ REVOKED ARE SHOWN IN RED

A part of M@roupGervices

This drawing is copyright of Milestone Infrastructure and shall not be reproduced without prior written permission

FOR CONSULTATION

Project Name

NOTLEY ROAD, LOWESTOFT REMOVAL OF SCHOOL ENTRANCE MARKINGS

## **CONSULTATION PLAN**

| A4 | Scale<br>N.T.S | Drawn by<br>BB         | Checked by<br>SLB        | Approved by<br>NF         |
|----|----------------|------------------------|--------------------------|---------------------------|
|    |                | Drawn Date<br>26/02/24 | Checked Date<br>07/03/24 | Approved Date<br>08/03/24 |