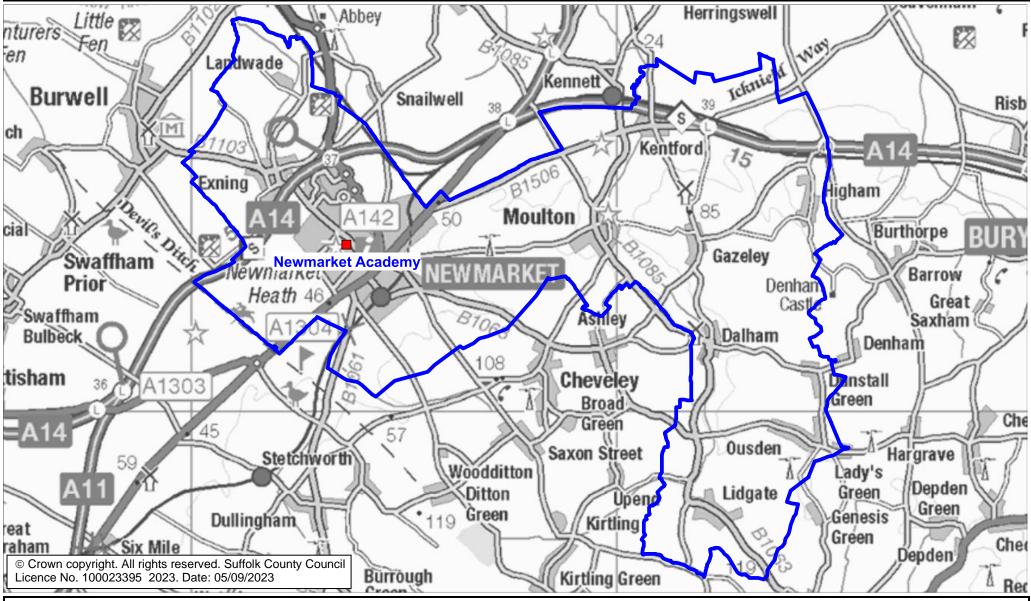

## **Newmarket Academy Catchment Area**

We will only provide SCC funded school travel to your child's catchment area school when it is the nearest suitable school to their home that would have had a place available for them and they meet the distance criteria. Further information can be found at <a href="https://www.suffolk.gov.uk/admissions">www.suffolk.gov.uk/admissions</a>.

**Please note:** The boundary shown on this map is intended to give an approximate indication of the catchment area and is correct at the time of printing. It should not be taken to have definitive administrative or legal significance. Note that parts of some catchment areas may be shared with another school. For up-to-date information on a particular address, please contact the Admissions Team on 0345 600 0981.