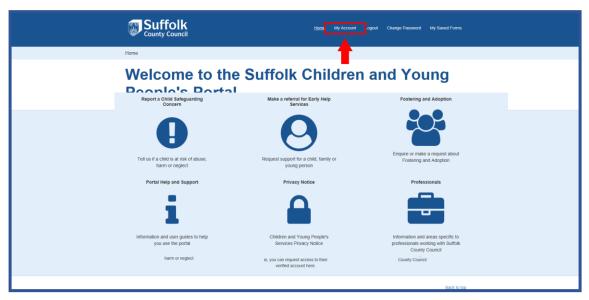

# Creating and logging into your account

Go to "My Account"

To create an account register as a new user, and follow the on screen instructions

To log into an account use your details to sign in, then follow the onscreen instructions

### Forgotten your password?

Go to "My Account"

Then "Forgotten Password"