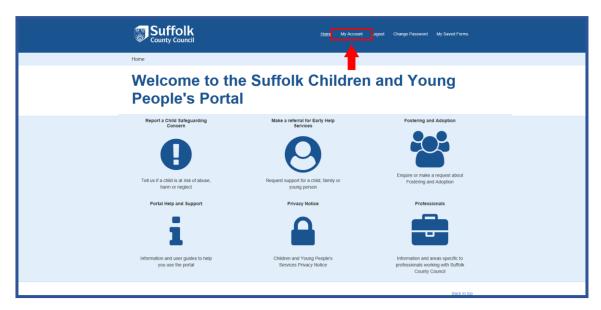

# Creating and logging into your account

Go to "My Account"

To create an account register as a new user, and follow the on screen instructions

To log into an account use your details to sign in, then follow the onscreen instructions