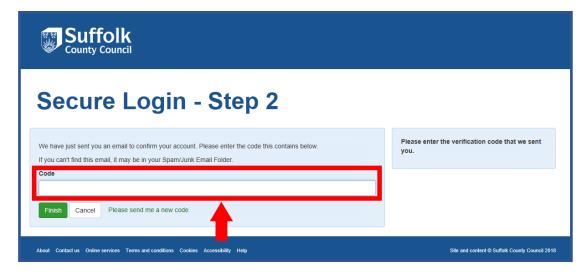

Once your details have been accepted, you will be sent an email with a verification code

Copy this code into the space provided to log in.