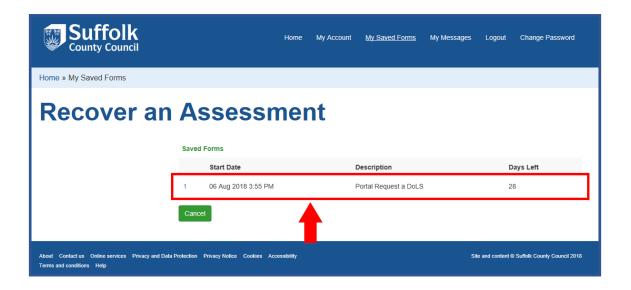

# See your saved forms

Log into your account, once you have logged in go to "My Saved Forms".

Select the form needed to view.