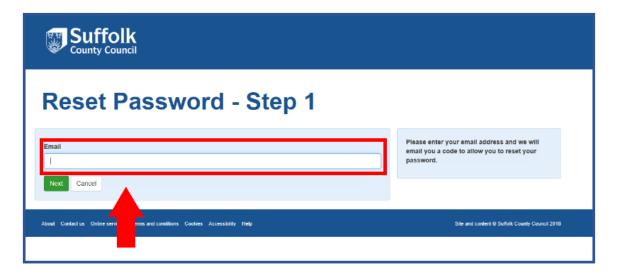

Children's portal user guide



# **Contents**

| Creating and logging into your account | 2 |
|----------------------------------------|---|
| Forgotten your password?               | 4 |
| See your saved forms                   | ( |
| Reset your password                    |   |



# Creating and logging into your account

Go to "My Account"



To create an account register as a new user, and follow the on screen instructions





To log into an account use your details to sign in, then follow the onscreen instructions



Once your details have been accepted, you will be sent an email with a verification code



Copy this code into the space provided to log in.





### Forgotten your password?

Go to "My Account"



Then "Forgotten Password"











# See your saved forms

Log into your account, once you have logged in go to "My Saved Forms".



Select the form needed to view.





#### Reset your password

Log into your account (Link to log in instructions?), and go to "Change Password



Type your current password and your new password, then press "Save".





If your new password is accepted, you will see this screen.