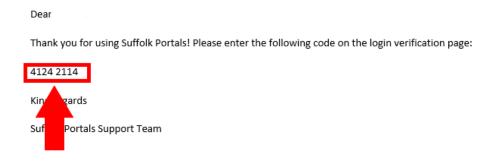

Once your details have been accepted, you will be sent an email with a verification code

Copy this code into the space provided to log in.