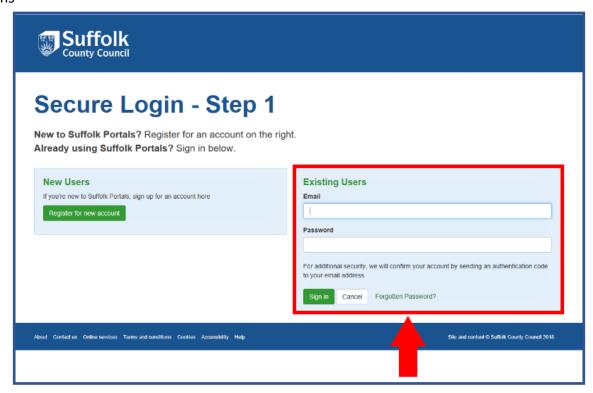

Children's portal user guide



# **Contents**

| Creating and logging into your account | 2 |
|----------------------------------------|---|
| Forgotten your password?               | 4 |
| See your saved forms                   | ( |
| Reset your password                    |   |



# Creating and logging into your account

Go to "My Account"



To create an account register as a new user, and follow the on screen instructions





To log into an account use your details to sign in, then follow the onscreen instructions



Once your details have been accepted, you will be sent an email with a verification code



Copy this code into the space provided to log in.





### Forgotten your password?

Go to "My Account"



Then "Forgotten Password"











# See your saved forms

Log into your account, once you have logged in go to "My Saved Forms".



Select the form needed to view.





#### Reset your password

Log into your account (Link to log in instructions?), and go to "Change Password



Type your current password and your new password, then press "Save".





If your new password is accepted, you will see this screen.