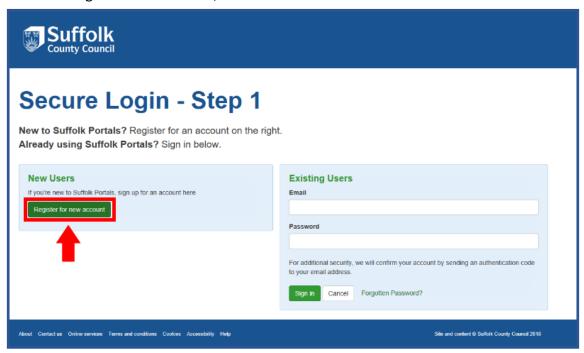

# Creating and logging into your account

Go to "My Account"

To create an account register as a new user, and follow the on screen instructions

To log into an account use your details to sign in, then follow the onscreen instructions