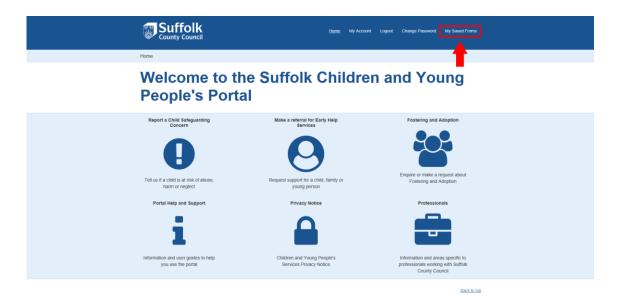

# See your saved forms

Log into your account, once you have logged in go to "My Saved Forms".

Select the form needed to view.