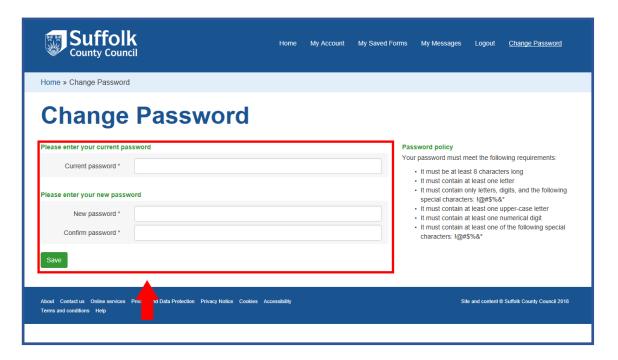

#### Reset your password

Log into your account (Link to log in instructions?), and go to "Change Password

Type your current password and your new password, then press "Save".

If your new password is accepted, you will see this screen.