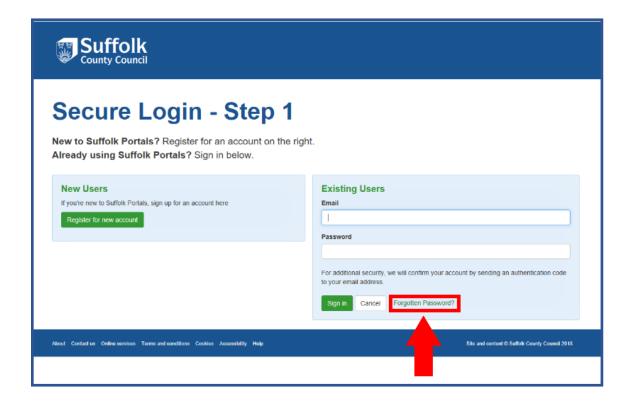

Children's portal user guide



# **Contents**

| Creating and logging into your account | 2 |
|----------------------------------------|---|
| Forgotten your password?               | 4 |
| See your saved forms                   | ( |
| Reset your password                    |   |



# Creating and logging into your account

Go to "My Account"



To create an account register as a new user, and follow the on screen instructions





To log into an account use your details to sign in, then follow the onscreen instructions



Once your details have been accepted, you will be sent an email with a verification code



Copy this code into the space provided to log in.





### Forgotten your password?

Go to "My Account"



Then "Forgotten Password"











# See your saved forms

Log into your account, once you have logged in go to "My Saved Forms".



Select the form needed to view.





#### Reset your password

Log into your account (Link to log in instructions?), and go to "Change Password



Type your current password and your new password, then press "Save".





If your new password is accepted, you will see this screen.