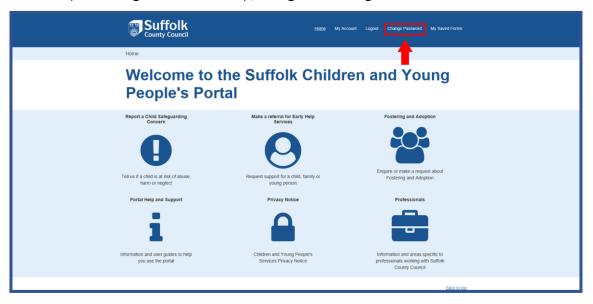

#### Reset your password

Log into your account (Link to log in instructions?), and go to "Change Password

Type your current password and your new password, then press "Save".

If your new password is accepted, you will see this screen.